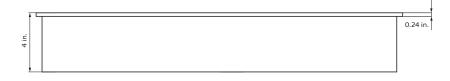

## TECHNICAL INFORMATION

- Finishes: MB or SSB
- Fixtures: MB or SSB
- Measurements: 24.5x12.6x4 in

### PRODUCT FEATURES

- 304 Stainless Steel
- 3mm shelf thickness
- 10mm thin, sleek rectangular border
- Ultra-thin frame designed by exclusive technology, provides an exquisite look with high quality and integrity
- No welding required
- Waterproof