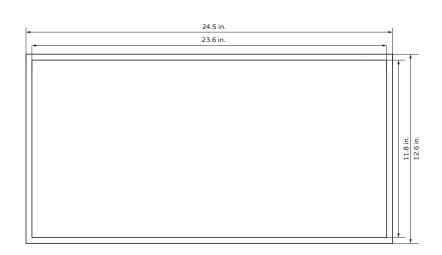

## TECHNICAL INFORMATION

- Finishes: MB or SSB
- Fixtures: MB or SSB
- Measurements: 24.5x12.6x4 in