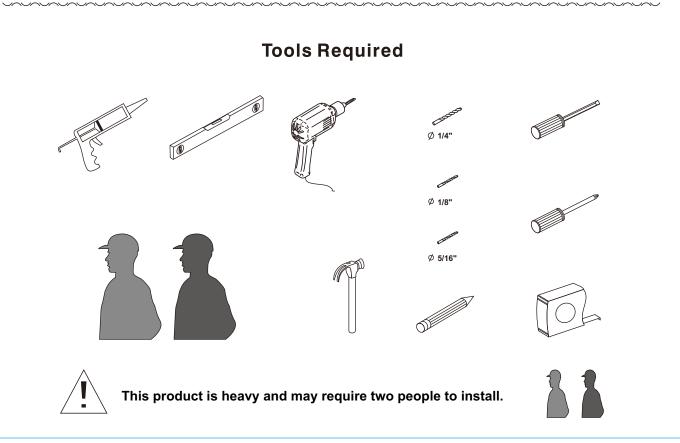

#### Notes: Safety glass can not be re-worked.

Read these instructions carefully before start of installation. Special care should be taken when drilling walls to avoid hidden pipes or electrical cables. Note: This product is heavy and may require two people to install.