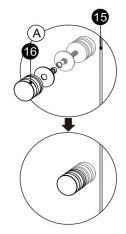

#### PACKING LIST

| PART # | DESCRIPTION       | Q'TY | PART # | DESCRIPTION            | Q'TY  |
|--------|-------------------|------|--------|------------------------|-------|
| 1      | Wall Plugs        | 3pcs | 9      | Gasket-B               | 2pcs  |
| 2      | Wall Jamb         | 1pc  | 10     | Bottom Aluminium Frame | 1pc   |
| 3      | Screws ST4x1 3/8" | 3pcs | 11     | Gasket-C               | 1pc   |
| 4      | Screws ST4x3/8"   | 3pcs | 12     | Screws ST4x5/8"        | 3pcs  |
| 5      | Screw Caps        | 3pcs | 13     | Hinge                  | 2sets |
| 6      | Fixed Panel       | 1pc  | 14     | Gasket-D               | 1pc   |
| 7      | Support Bar       | 1set | 15     | Door Panel             | 1pc   |
| 8      | Gasket-A          | 1pc  | 16     | Knob                   | 1pc   |

Step 3

Step 4

View from inside

Step 5

Step 6

Step 7

Step 8