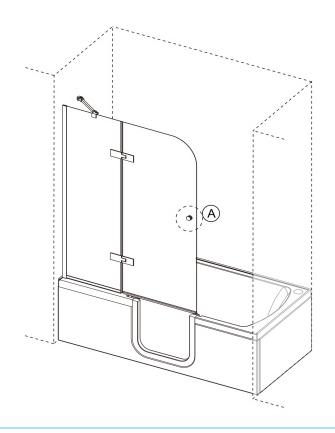

--------|-------------------|------|--------|------------------------|-------|
| 1      | Wall Plugs        | 3pcs | 9      | Gasket-B               | 2pcs  |
| 2      | Wall Jamb         | 1pc  | 10     | Bottom Aluminium Frame | 1pc   |
| 3      | Screws ST4x1 3/8" | 3pcs | 11     | Gasket-C               | 1pc   |
| 4      | Screws ST4x3/8"   | 3pcs | 12     | Screws ST4x5/8"        | 3pcs  |
| 5      | Screw Caps        | 3pcs | 13     | Hinge                  | 2sets |
| 6      | Fixed Panel       | 1pc  | 14     | Gasket-D               | 1pc   |
| 7      | Support Bar       | 1set | 15     | Door Panel             | 1pc   |
| 8      | Gasket-A          | 1pc  | 16     | Knob                   | 1pc   |







Step 3





Step 4





View from inside



Step 5





Step 6



Step 7







Step 8