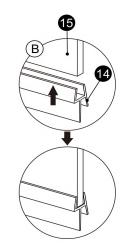

#### PACKING LIST

| PART # | DESCRIPTION       | Q'TY | PART # | DESCRIPTION            | Q'TY  |
|--------|-------------------|------|--------|------------------------|-------|
| 1      | Wall Plugs        | 3pcs | 9      | Gasket-B               | 2pcs  |
| 2      | Wall Jamb         | 1pc  | 10     | Bottom Aluminium Frame | 1pc   |
| 3      | Screws ST4x1 3/8" | 3pcs | 11     | Gasket-C               | 1pc   |
| 4      | Screws ST4x3/8"   | 3pcs | 12     | Screws ST4x5/8"        | 3pcs  |
| 5      | Screw Caps        | 3pcs | 13     | Hinge                  | 2sets |
| 6      | Fixed Panel       | 1pc  | 14     | Gasket-D               | 1pc   |
| 7      | Support Bar       | 1set | 15     | Door Panel             | 1pc   |
| 8      | Gasket-A          | 1pc  | 16     | Knob                   | 1pc   |

Step 3

Step 4

View from inside

Step 5

Step 6

Step 7

Step 8