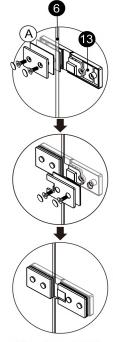

#### PACKING LIST

| PART # | DESCRIPTION       | Q'TY | PART # | DESCRIPTION            | Q'TY  |
|--------|-------------------|------|--------|------------------------|-------|
| 1      | Wall Plugs        | 3pcs | 9      | Gasket-B               | 2pcs  |
| 2      | Wall Jamb         | 1pc  | 10     | Bottom Aluminium Frame | 1pc   |
| 3      | Screws ST4x1 3/8" | 3pcs | 11     | Gasket-C               | 1pc   |
| 4      | Screws ST4x3/8"   | 3pcs | 12     | Screws ST4x5/8"        | 3pcs  |
| 5      | Screw Caps        | 3pcs | 13     | Hinge                  | 2sets |
| 6      | Fixed Panel       | 1pc  | 14     | Gasket-D               | 1pc   |
| 7      | Support Bar       | 1set | 15     | Door Panel             | 1pc   |
| 8      | Gasket-A          | 1pc  | 16     | Knob                   | 1pc   |

Step 3

Step 4

View from inside

Step 5

Step 6

Step 7

Step 8