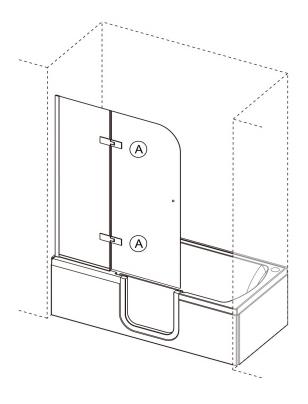

| Q'TY | PART # | DESCRIPTION            | Q'TY  |
|--------|-------------------|------|--------|------------------------|-------|
| 1      | Wall Plugs        | 3pcs | 9      | Gasket-B               | 2pcs  |
| 2      | Wall Jamb         | 1pc  | 10     | Bottom Aluminium Frame | 1pc   |
| 3      | Screws ST4x1 3/8" | 3pcs | 11     | Gasket-C               | 1pc   |
| 4      | Screws ST4x3/8"   | 3pcs | 12     | Screws ST4x5/8"        | 3pcs  |
| 5      | Screw Caps        | 3pcs | 13     | Hinge                  | 2sets |
| 6      | Fixed Panel       | 1pc  | 14     | Gasket-D               | 1pc   |
| 7      | Support Bar       | 1set | 15     | Door Panel             | 1pc   |
| 8      | Gasket-A          | 1pc  | 16     | Knob                   | 1pc   |







Step 3





Step 4





View from inside



Step 5





Step 6



Step 7







Step 8