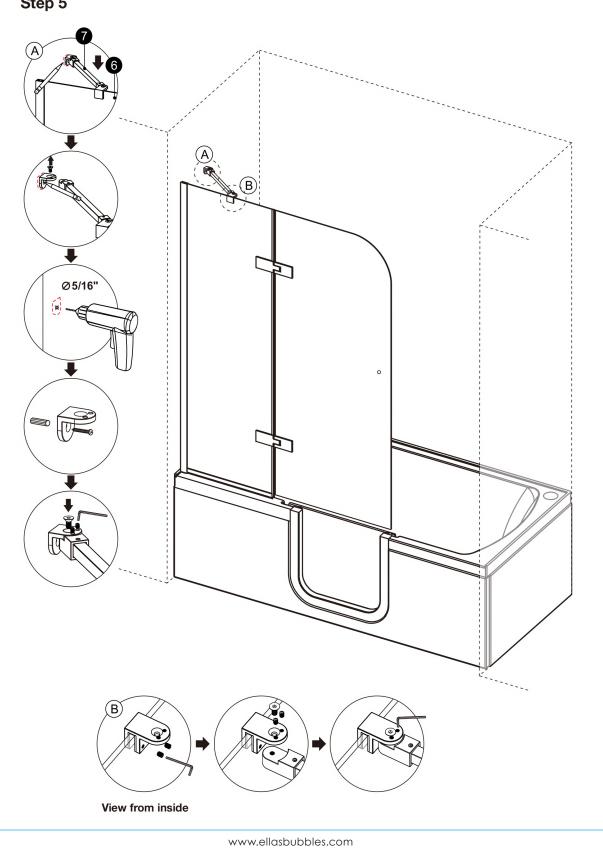

| Q'TY  |
|--------|-------------------|------|--------|------------------------|-------|
| 1      | Wall Plugs        | 3pcs | 9      | Gasket-B               | 2pcs  |
| 2      | Wall Jamb         | 1pc  | 10     | Bottom Aluminium Frame | 1pc   |
| 3      | Screws ST4x1 3/8" | 3pcs | 11     | Gasket-C               | 1pc   |
| 4      | Screws ST4x3/8"   | 3pcs | 12     | Screws ST4x5/8"        | 3pcs  |
| 5      | Screw Caps        | 3pcs | 13     | Hinge                  | 2sets |
| 6      | Fixed Panel       | 1pc  | 14     | Gasket-D               | 1pc   |
| 7      | Support Bar       | 1set | 15     | Door Panel             | 1pc   |
| 8      | Gasket-A          | 1pc  | 16     | Knob                   | 1pc   |







Step 3





Step 4





View from inside



Step 5





Step 6



Step 7







Step 8