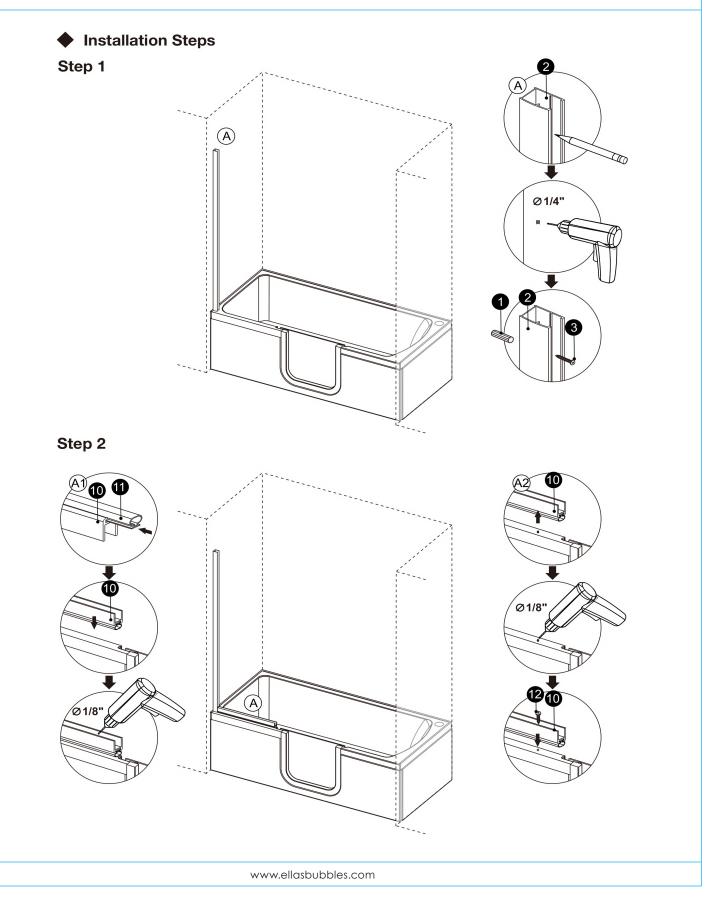

ART # | DESCRIPTION       | Q'TY | PART # | DESCRIPTION            | Q'TY  |
|--------|-------------------|------|--------|------------------------|-------|
| 1      | Wall Plugs        | 3pcs | 9      | Gasket-B               | 2pcs  |
| 2      | Wall Jamb         | 1pc  | 10     | Bottom Aluminium Frame | 1pc   |
| 3      | Screws ST4x1 3/8" | 3pcs | 11     | Gasket-C               | 1pc   |
| 4      | Screws ST4x3/8"   | 3pcs | 12     | Screws ST4x5/8"        | 3pcs  |
| 5      | Screw Caps        | 3pcs | 13     | Hinge                  | 2sets |
| 6      | Fixed Panel       | 1pc  | 14     | Gasket-D               | 1pc   |
| 7      | Support Bar       | 1set | 15     | Door Panel             | 1pc   |
| 8      | Gasket-A          | 1pc  | 16     | Knob                   | 1pc   |







Step 3





Step 4





View from inside



Step 5





Step 6



Step 7







Step 8