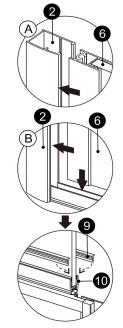

PTION       | Q'TY | PART # | DESCRIPTION            | Q'TY  |
|--------|-------------------|------|--------|------------------------|-------|
| 1      | Wall Plugs        | 3pcs | 9      | Gasket-B               | 2pcs  |
| 2      | Wall Jamb         | 1pc  | 10     | Bottom Aluminium Frame | 1pc   |
| 3      | Screws ST4x1 3/8" | 3pcs | 11     | Gasket-C               | 1pc   |
| 4      | Screws ST4x3/8"   | 3pcs | 12     | Screws ST4x5/8"        | 3pcs  |
| 5      | Screw Caps        | 3pcs | 13     | Hinge                  | 2sets |
| 6      | Fixed Panel       | 1pc  | 14     | Gasket-D               | 1pc   |
| 7      | Support Bar       | 1set | 15     | Door Panel             | 1pc   |
| 8      | Gasket-A          | 1pc  | 16     | Knob                   | 1pc   |







Step 3





Step 4





View from inside



Step 5





Step 6



Step 7







Step 8