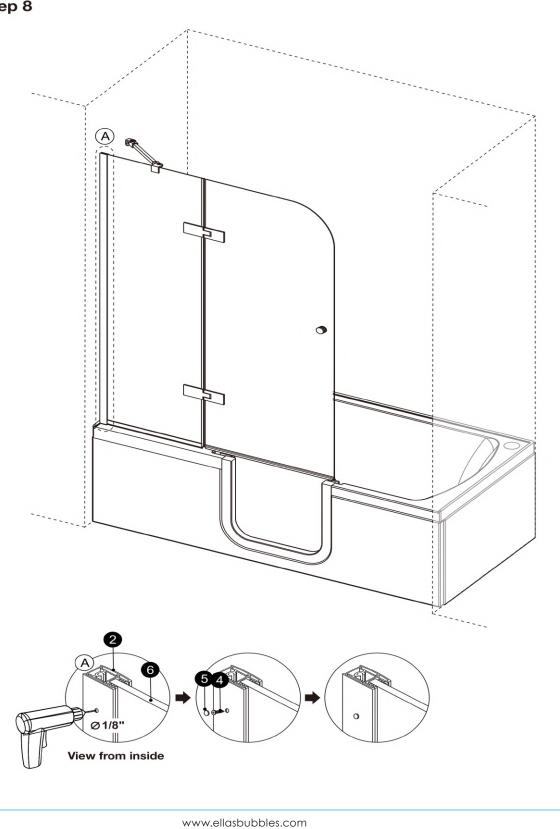

--------------|------|--------|------------------------|-------|
| 1      | Wall Plugs        | 3pcs | 9      | Gasket-B               | 2pcs  |
| 2      | Wall Jamb         | 1pc  | 10     | Bottom Aluminium Frame | 1pc   |
| 3      | Screws ST4x1 3/8" | 3pcs | 11     | Gasket-C               | 1pc   |
| 4      | Screws ST4x3/8"   | 3pcs | 12     | Screws ST4x5/8"        | 3pcs  |
| 5      | Screw Caps        | 3pcs | 13     | Hinge                  | 2sets |
| 6      | Fixed Panel       | 1pc  | 14     | Gasket-D               | 1pc   |
| 7      | Support Bar       | 1set | 15     | Door Panel             | 1pc   |
| 8      | Gasket-A          | 1pc  | 16     | Knob                   | 1pc   |







Step 3





Step 4





View from inside



Step 5





Step 6



Step 7







Step 8