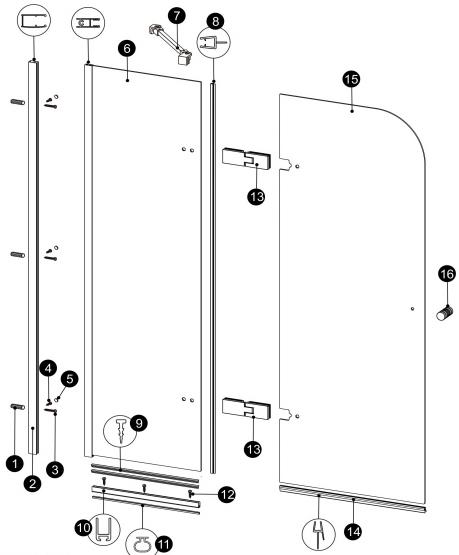

#### Assembly Drawing

#### PACKING LIST

| PART # | DESCRIPTION       | Q'TY | PART # | DESCRIPTION            | Q'TY  |
|--------|-------------------|------|--------|------------------------|-------|
| 1      | Wall Plugs        | 3pcs | 9      | Gasket-B               | 2pcs  |
| 2      | Wall Jamb         | 1pc  | 10     | Bottom Aluminium Frame | 1pc   |
| 3      | Screws ST4x1 3/8" | 3pcs | 11     | Gasket-C               | 1pc   |
| 4      | Screws ST4x3/8"   | 3pcs | 12     | Screws ST4x5/8"        | 3pcs  |
| 5      | Screw Caps        | 3pcs | 13     | Hinge                  | 2sets |
| 6      | Fixed Panel       | 1pc  | 14     | Gasket-D               | 1pc   |
| 7      | Support Bar       | 1set | 15     | Door Panel             | 1pc   |
| 8      | Gasket-A          | 1pc  | 16     | Knob                   | 1pc   |