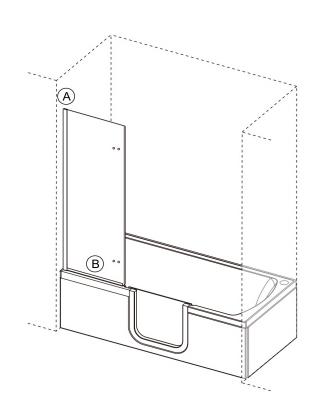

RIPTION       | Q'TY | PART # | DESCRIPTION            | Q'TY  |
|--------|-------------------|------|--------|------------------------|-------|
| 1      | Wall Plugs        | 3pcs | 9      | Gasket-B               | 2pcs  |
| 2      | Wall Jamb         | 1pc  | 10     | Bottom Aluminium Frame | 1pc   |
| 3      | Screws ST4x1 3/8" | 3pcs | 11     | Gasket-C               | 1pc   |
| 4      | Screws ST4x3/8"   | 3pcs | 12     | Screws ST4x5/8"        | 3pcs  |
| 5      | Screw Caps        | 3pcs | 13     | Hinge                  | 2sets |
| 6      | Fixed Panel       | 1pc  | 14     | Gasket-D               | 1pc   |
| 7      | Support Bar       | 1set | 15     | Door Panel             | 1pc   |
| 8      | Gasket-A          | 1pc  | 16     | Knob                   | 1pc   |







Step 3





Step 4





View from inside



Step 5





Step 6



Step 7







Step 8