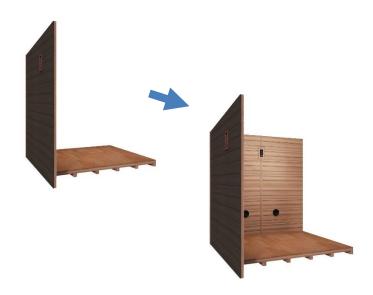

## B. Installing the MAIN INTERIOR FLOOR PANEL and LEFT SIDE WALL PANEL

1. Place the FLOOR PANEL in the chosen location for the sauna room. Please note that the wood pattern on the floor runs front-to-back. You will need to have enough space to navigate around the sauna room while assembling. Next, place the REAR WALL PANEL up against the FLOOR PANEL. One adult will need to hold the REAR WALL PANEL in place. (see Figure 2)

Figure 2