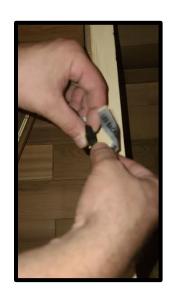

Figure 14

4. Last, the BACKREST needs to be installed. You will need to locate the wiring at the REAR WALL PANEL and connect the LED for the BACKREST before installing it. Use the provided 3.5x40mm wood screws to mount the BACKREST to the REAR WALL PANEL. (see Figure 15 and 16)

**BACKREST LED Light Connection** 

Figure 15

Figure 16