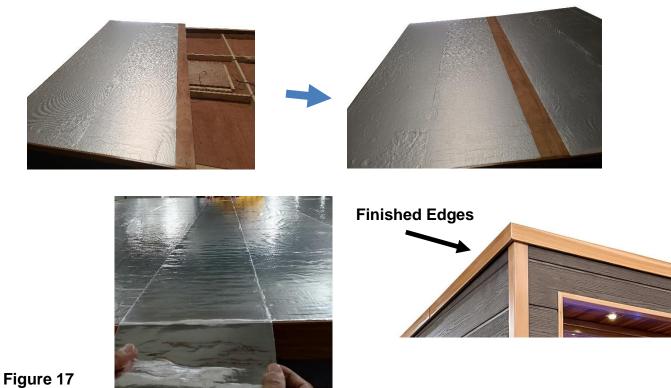

### J. Installing the EXTERIOR ROOF PANEL

1. It is time to put the EXTERIOR ROOF PANEL onto the sauna room. Notice that the finished edges go towards the outside. The two pieces will come together at the middle. Once both pieces of the EXTERIOR ROOF PANEL are installed, you will need to use the adhesive roofing paper to cover the wood area. (see Figure 17)