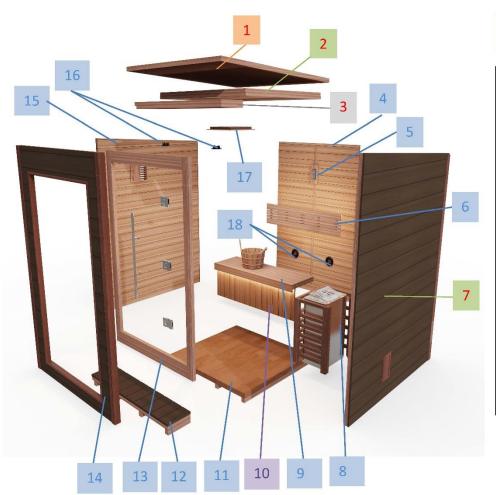

### **Wall Panel Descriptions**

A. The wall panels can be seen in the image below. The control panel and speakers will be located on the REAR WALL PANEL. There will be a vent on the lower RIGHT SIDE WALL PANEL and a vent on the upper LEFT SIDE WALL PANEL. The vents will be closer towards the front of the sauna room. The interior will be constructed of Red Cedar and the exterior of decking. (see Figure 1)