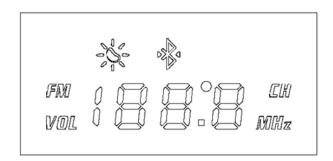

### 5. Control Panel Display

### **CONTROL PANEL OPERATION**

- **1.** ": Powers the unit "ON/OFF".
  - **A.)** Press the "Power "to turn the Control Panel "ON". The LED will display ", which means the Control System has powered "ON". In addition, the Reading Lamp should be "ON" as well. If you press the "Power "once again, the Control Panel will turn "OFF".
  - **B.)** The Control System will remain "ON" for 45 minutes. After the 45 minutes has expired, the Control System will turn "OFF".
- 2. " Light 1 ": Powers the Reading Lamp "ON/OFF".
  - A.) Press the "Light 1" "to turn the Reading Lamp "ON". The LED will show "Light 1" again to turn the Reading Lamp "OFF" and the "will disappear.
- 3. "Light 2": Powers the Background Lamp and Star Lights "ON/OFF".
  - A.) Press the " Light 2 " to turn on the Background Lamp and Star Lights. The LED

- will show " ". Press the " Light 2 " again to turn the Background Lamp and Star Lights "OFF" and the " " will disappear.
- 4. " Media ": Powers on the Radio and operates the Bluetooth ( ).
  - A.) Press the "Media" to turn "ON" the FM function of the Radio. The LCD display will show the current frequency. When you press the "Media" again, you will turn on the Bluetooth function allowing you to connect your musical device. Once the Bluetooth is connected to your musical device, the " and " and " will stop flashing. If the " and " and " and " continue to flash, then your musical device has not connected to the Bluetooth.
  - B.) To exit from " Media ", press " Media " a third time.
  - c.) If you have exited from " Media ", you will need to press the " Media " to return to the FM function. The FM frequency range is 87.5MHz 108.0MHz. You can select a FM radio station by pressing " and " ". If you press either " or " for more than 2 seconds, the system will search for radio stations. You will see the selected radio station on the Control Panel display. If you scroll to the frequency range limit (say 108.0MHz), press the " again and it will continue to 87.5MHz.
  - D.) To set the radio station, press the "Set "until you see "Mole "flashing on the Control Panel display. While it is flashing, press the "and "seconds to select the station you want memorized. Then press "Mem "and hold for 3 seconds to store it.