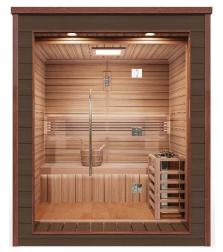

PLEASE NOTE: The pictures and diagrams shown within this owner's manual are representations of this model. Sauna Model GDI-8206-01 was used in the making of this Owner's Manual. Actual models may vary. Design and construction are subject to change. If installed outdoors and over time, water may seep between the gaps of the construction. This would be considered normal. When not in use and placed outdoors, a water proof cover is recommended to cover the sauna room.

# **Visual Assembly Diagram** GDI-8203-01