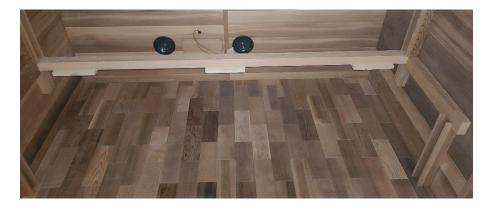

Figure 13

3. Third, you will need to locate the two BENCHES for the first and second level on GDI-8206-01 and the single BENCH on GDI-8202-01 and GDI-8203-01. Once located, proceed to slide the BENCHE(S) horizontally over the BENCH SUPPORTS. Be sure to connect harness for the LED lights on the BENCHES. Use the provided 5x50mm wood screws to secure the BENCHES in place. (see Figure 14)

Figure 14

4. Last, the BACKREST needs to be installed. You will need to locate the wiring at the REAR WALL PANEL and connect the LED for the BACKREST before installing it. Use the provided 3.5x40mm wood screws to mount the BACKREST to the REAR WALL PANEL. (see Figure 15 and 16)

**BACKREST LED Light Connection** 

Figure 15

Figure 16