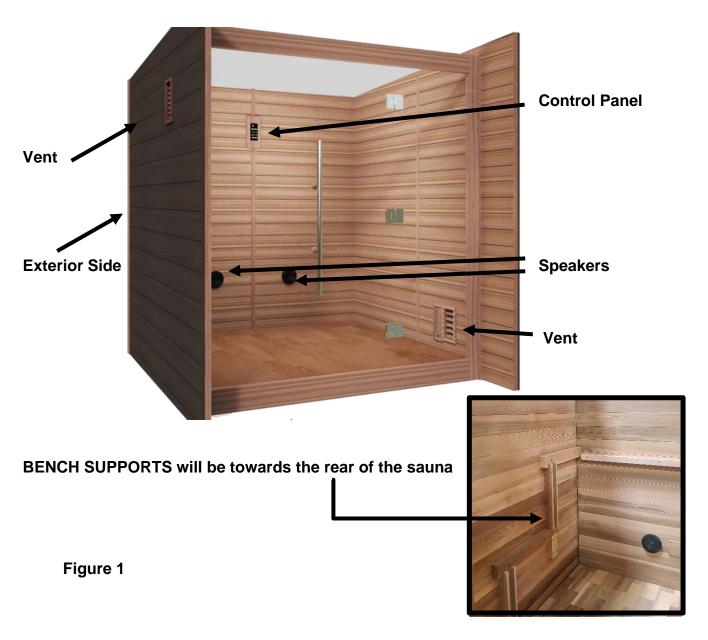

### **Wall Panel Descriptions**

A. The wall panels can be seen in the image below. The control panel and speakers will be located on the REAR WALL PANEL. There will be a vent on the lower RIGHT SIDE WALL PANEL and a vent on the upper LEFT SIDE WALL PANEL. The vents will be closer towards the front of the sauna room. The interior will be constructed of Red Cedar and the exterior of decking. (see Figure 1)