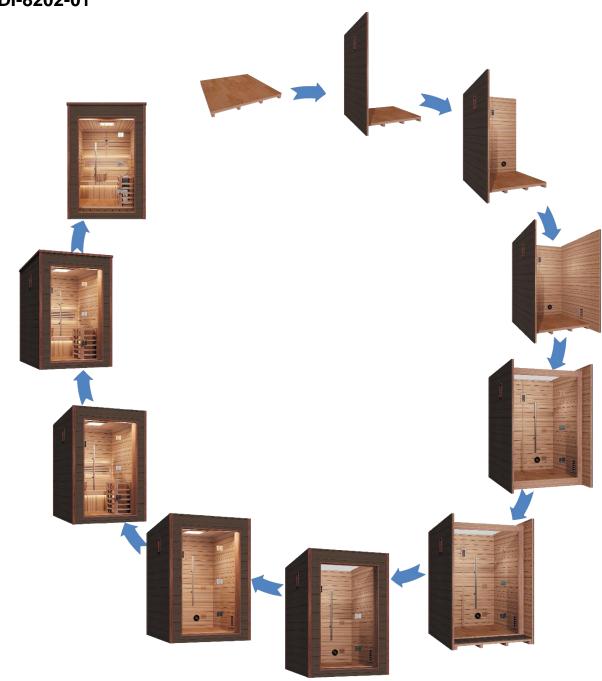

ge is detected! Contact your dealer or manufacturer for troubleshooting and replacement parts. The wood is naturally resistant to the weather elements, but the weathering elements can affect the wood over time.

PLEASE NOTE: The pictures and diagrams shown within this owner's manual are representations of this model. Sauna Model GDI-8206-01 was used in the making of this Owner's Manual. Actual models may vary. Design and construction are subject to change. If installed outdoors and over time, water may seep between the gaps of the construction. This would be considered normal. When not in use and placed outdoors, a water proof cover is recommended to cover the sauna room.

CAUTION: Exit Sauna Immediately If You Feel Dizzy, Sleepy, Or Any Discomfort.

# Visual Assembly Diagram GDI-8202-01



# **Visual Assembly Diagram** GDI-8203-01

# **Visual Assembly Diagram** GDI-8206-01

### **PARTS DESCRIPTION**



### GDT-8202-01

| Ser | Name                     |
|-----|--------------------------|
| 1   | Outside - Roof panel     |
| 2   | Inside- back Roof panel  |
| 3   | Inside- front Roof panel |
| 4   | Rear wall panel          |
| 5   | Control panel            |
| 6   | Backrest                 |
| 7   | Right side wall panel    |
| 8   | Stove                    |
| 9   | Bench                    |
| 10  | Bench support            |
| 11  | Inside- floor panel      |
| 12  | Outside- floor panel     |
| 13  | Inside- Front panel      |
| 14  | Outside- Front panel     |
| 15  | Left side wall panel     |
| 16  | Roof lights              |
| 17  | Oversized color light    |
|