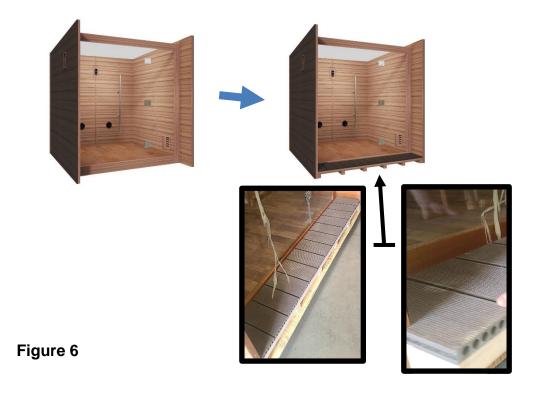

# F. Installing the EXTERIOR FRONT FLOOR PANEL and EXTERIOR FRONT ROOF PANEL

1. Next, locate the EXTERIOR FRONT FLOOR PANEL. It will slide into place at the front of the sauna. Note the cutouts for the side wall panels. (see Figure 6)

2. Proceed to locate the EXTERIOR FRONT ROOF PANEL. It will need to be lifted and slid in between the side wall panels and into place. Use the provided (8) 5x40mm wood screws to secure the EXTERIOR FRONT ROOF PANEL in place. (see Figure 7 and 8)

### J. Installing the EXTERIOR ROOF PANEL

1. It is time to put the EXTERIOR ROOF PANEL onto the sauna room. Notice that the finished edges go towards the outside. The two pieces will come together at the middle. Once both pieces of the EXTERIOR ROOF PANEL are installed, you will need to use the adhesive roofing paper to cover the wood area. (see Figure 17)