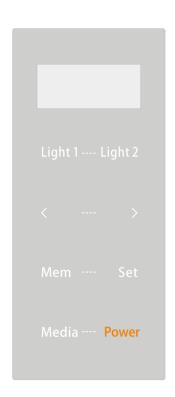

### **SAUNA CONTROL PANEL - GENERAL INTRODUCTION**

### 5. Control Panel Display

### **CONTROL PANEL OPERATION**

- **1.** ": Powers the unit "ON/OFF".
  - **A.)** Press the "Power "to turn the Control Panel "ON". The LED will display ", which means the Control System has powered "ON". In addition, the Reading Lamp should be "ON" as well. If you press the "Power "once again, the Control Panel will turn "OFF".
  - **B.)** The Control System will remain "ON" for 45 minutes. After the 45 minutes has expired, the Control System will turn "OFF".
- 2. " Light 1 ": Powers the Reading Lamp "ON/OFF".
  - A.) Press the "Light 1" "to turn the Reading Lamp "ON". The LED will show "Light 1" again to turn the Reading Lamp "OFF" and the "will disappear.
- 3. "Light 2": Powers the Background Lamp and Star Lights "ON/OFF".
  - A.) Press the " Light 2 " to turn on the Background Lamp and Star Lights. The LED

- will show " ". Press the " Light 2 " again to turn the Background Lamp and Star Lights "OFF" and the " " will disappear.
- 4. " Media ": Powers on the Radio and operates the Bluetooth ( ).
  - A.) Press the "Media" to turn "ON" the FM function of the Radio. The LCD display will show the current frequency. When you press the "Media" again, you will turn on the Bluetooth function allowing you to connect your musical device. Once the Bluetooth is connected to your musical device, the " and " and " will stop flashing. If the " and " and " and " continue to flash, then your musical device has not connected to the Bluetooth.
  - B.) To exit from " Media ", press " Media " a third time.
  - c.) If you have exited from " Media ", you will need to press the " Media " to return to the FM function. The FM frequency range is 87.5MHz 108.0MHz. You can select a FM radio station by pressing " and " ". If you press either " or " for more than 2 seconds, the system will search for radio stations. You will see the selected radio station on the Control Panel display. If you scroll to the frequency range limit (say 108.0MHz), press the " again and it will continue to 87.5MHz.
  - D.) To set the radio station, press the "Set "until you see "Mole "flashing on the Control Panel display. While it is flashing, press the "and "seconds to select the station you want memorized. Then press "Mem "and hold for 3 seconds to store it.

    Once stored, you can search the memory to find that stored station. When you are still in the FM function, press "Set "until the Control Panel displays "Then press "or "select a stored station. To exit, press "Media".

- has not connected to the Bluetooth. To disconnect your device from the Bluetooth, turn off your device and press " Media " for 3 seconds.
- **F.)** To pause the music while your musical device is playing, press " Media " for 3 seconds. Do the same to stop the pause and continue playing music. To play the previous song or next song, you can press " or " > ".
- G.) The volume adjusting range is from -80dB to 0dB. To adjust the volume, press
  - " Set "until " 💯 " blinks on the Control Panel display. You can in press the
  - " and " " to adjust the volume setting. If you hold the " " and
  - " for more than 2 seconds, the volume will increase/decrease at a faster pace.