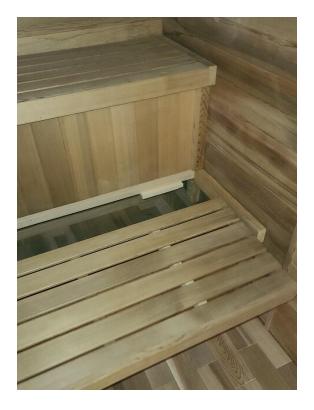

### I. Installing the BENCH SUPPORTS, BENCHES, and BACKREST

**1.** First, you will need to locate the support beam for the second level BENCH. This is only on GDI-8206-01. See Figure 12 and install the support beam accordingly using the provided 5x50mm wood screws.

Figure 12

2. Second, you will need to locate the two BENCH SUPPORTS for the first and second level BENCHES (on GDI-8206-01)(GDI-8202-01 & GDI-8203-01 only have the first level BENCH SUPPORT and BENCH). Once located, proceed to slide downward and into the side wall vertical guides. See Figure 13 and install the support beam accordingly.

Figure 13

3. Third, you will need to locate the two BENCHES for the first and second level on GDI-8206-01 and the single BENCH on GDI-8202-01 and GDI-8203-01. Once located, proceed to slide the BENCHE(S) horizontally over the BENCH SUPPORTS. Be sure to connect harness for the LED lights on the BENCHES. Use the provided 5x50mm wood screws to secure the BENCHES in place. (see Figure 14)