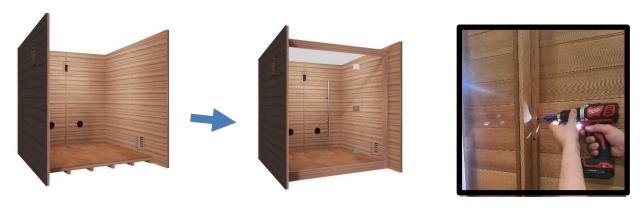

### E. Installing the INTERIOR FRONT WALL PANEL

1. Now it is time to install the INTERIOR FRONT WALL PANEL. Please note that the INTERIOR FRONT WALL PANEL will be screwed (5x40mm wood screws) to the side wall panels from the inside. (see Figure 5)

Figure 5

# F. Installing the EXTERIOR FRONT FLOOR PANEL and EXTERIOR FRONT ROOF PANEL

1. Next, locate the EXTERIOR FRONT FLOOR PANEL. It will slide into place at the front of the sauna. Note the cutouts for the side wall panels. (see Figure 6)