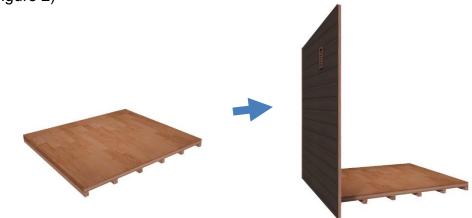

## B. Installing the MAIN INTERIOR FLOOR PANEL and LEFT SIDE WALL PANEL

1. Place the FLOOR PANEL in the chosen location for the sauna room. Please note that the wood pattern on the floor runs front-to-back. You will need to have enough space to navigate around the sauna room while assembling. Next, place the REAR WALL PANEL up against the FLOOR PANEL. One adult will need to hold the REAR WALL PANEL in place. (see Figure 2)