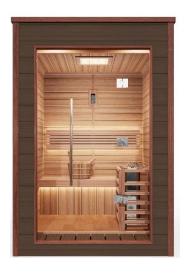

PLEASE NOTE: The pictures and diagrams shown within this owner's manual are representations of this model. Sauna Model GDI-8206-01 was used in the making of this Owner's Manual. Actual models may vary. Design and construction are subject to change. If installed outdoors and over time, water may seep between the gaps of the construction. This would be considered normal. When not in use and placed outdoors, a water proof cover is recommended to cover the sauna room.

# Visual Assembly Diagram GDI-8202-01