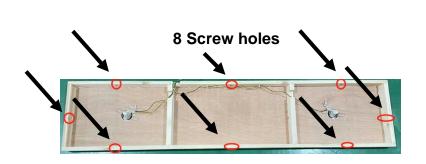

2. Proceed to locate the EXTERIOR FRONT ROOF PANEL. It will need to be lifted and slid in between the side wall panels and into place. Use the provided (8) 5x40mm wood screws to secure the EXTERIOR FRONT ROOF PANEL in place. (see Figure 7 and 8)

### **Exterior Front Roof Panel**

Figure 8