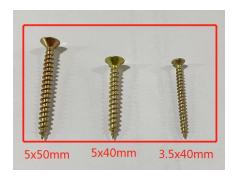

### B. Screw Identification and Location Chart

| as a second position of the second position o | - Maritania                     | and the second second second |  |
|--------------------------------------------------------------------------------------------------------------------------------------------------------------------------------------------------------------------------------------------------------------------------------------------------------------------------------------------------------------------------------------------------------------------------------------------------------------------------------------------------------------------------------------------------------------------------------------------------------------------------------------------------------------------------------------------------------------------------------------------------------------------------------------------------------------------------------------------------------------------------------------------------------------------------------------------------------------------------------------------------------------------------------------------------------------------------------------------------------------------------------------------------------------------------------------------------------------------------------------------------------------------------------------------------------------------------------------------------------------------------------------------------------------------------------------------------------------------------------------------------------------------------------------------------------------------------------------------------------------------------------------------------------------------------------------------------------------------------------------------------------------------------------------------------------------------------------------------------------------------------------------------------------------------------------------------------------------------------------------------------------------------------------------------------------------------------------------------------------------------------------|---------------------------------|------------------------------|--|
| LOCATION                                                                                                                                                                                                                                                                                                                                                                                                                                                                                                                                                                                                                                                                                                                                                                                                                                                                                                                                                                                                                                                                                                                                                                                                                                                                                                                                                                                                                                                                                                                                                                                                                                                                                                                                                                                                                                                                                                                                                                                                                                                                                                                       | SPECS                           | USAGE                        |  |
| ROOF PANEL                                                                                                                                                                                                                                                                                                                                                                                                                                                                                                                                                                                                                                                                                                                                                                                                                                                                                                                                                                                                                                                                                                                                                                                                                                                                                                                                                                                                                                                                                                                                                                                                                                                                                                                                                                                                                                                                                                                                                                                                                                                                                                                     | 5x40mm(wood screw-gold color)   | 22                           |  |
| FRONT WALL PANEL                                                                                                                                                                                                                                                                                                                                                                                                                                                                                                                                                                                                                                                                                                                                                                                                                                                                                                                                                                                                                                                                                                                                                                                                                                                                                                                                                                                                                                                                                                                                                                                                                                                                                                                                                                                                                                                                                                                                                                                                                                                                                                               | 5x40mm(wood screw-gold color)   | 24                           |  |
| STOVE FRAME                                                                                                                                                                                                                                                                                                                                                                                                                                                                                                                                                                                                                                                                                                                                                                                                                                                                                                                                                                                                                                                                                                                                                                                                                                                                                                                                                                                                                                                                                                                                                                                                                                                                                                                                                                                                                                                                                                                                                                                                                                                                                                                    | 3.5x40mm(wood screw-gold color) | 12                           |  |
| BACKREST                                                                                                                                                                                                                                                                                                                                                                                                                                                                                                                                                                                                                                                                                                                                                                                                                                                                                                                                                                                                                                                                                                                                                                                                                                                                                                                                                                                                                                                                                                                                                                                                                                                                                                                                                                                                                                                                                                                                                                                                                                                                                                                       | 3.5x40mm(wood screw-gold color) | 4                            |  |
| BENCH                                                                                                                                                                                                                                                                                                                                                                                                                                                                                                                                                                                                                                                                                                                                                                                                                                                                                                                                                                                                                                                                                                                                                                                                                                                                                                                                                                                                                                                                                                                                                                                                                                                                                                                                                                                                                                                                                                                                                                                                                                                                                                                          | 5x50mm(wood screw-gold color) 2 |                              |  |
| MODEL: GDI-8203-01                                                                                                                                                                                                                                                                                                                                                                                                                                                                                                                                                                                                                                                                                                                                                                                                                                                                                                                                                                                                                                                                                                                                                                                                                                                                                                                                                                                                                                                                                                                                                                                                                                                                                                                                                                                                                                                                                                                                                                                                                                                                                                             |                                 |                              |  |
| LOCATION                                                                                                                                                                                                                                                                                                                                                                                                                                                                                                                                                                                                                                                                                                                                                                                                                                                                                                                                                                                                                                                                                                                                                                                                                                                                                                                                                                                                                                                                                                                                                                                                                                                                                                                                                                                                                                                                                                                                                                                                                                                                                                                       | SPECS                           | USAGE                        |  |
| ROOF PANEL                                                                                                                                                                                                                                                                                                                                                                                                                                                                                                                                                                                                                                                                                                                                                                                                                                                                                                                                                                                                                                                                                                                                                                                                                                                                                                                                                                                                                                                                                                                                                                                                                                                                                                                                                                                                                                                                                                                                                                                                                                                                                                                     | 5x40mm(wood screw-gold color)   | 22                           |  |
| FRONT WALL PANEL                                                                                                                                                                                                                                                                                                                                                                                                                                                                                                                                                                                                                                                                                                                                                                                                                                                                                                                                                                                                                                                                                                                                                                                                                                                                                                                                                                                                                                                                                                                                                                                                                                                                                                                                                                                                                                                                                                                                                                                                                                                                                                               | 5x40mm(wood screw-gold color)   | 24                           |  |
| STOVE FRAME                                                                                                                                                                                                                                                                                                                                                                                                                                                                                                                                                                                                                                                                                                                                                                                                                                                                                                                                                                                                                                                                                                                                                                                                                                                                                                                                                                                                                                                                                                                                                                                                                                                                                                                                                                                                                                                                                                                                                                                                                                                                                                                    | 3.5x40mm(wood screw-gold color) | 12                           |  |
| BACKREST                                                                                                                                                                                                                                                                                                                                                                                                                                                                                                                                                                                                                                                                                                                                                                                                                                                                                                                                                                                                                                                                                                                                                                                                                                                                                                                                                                                                                                                                                                                                                                                                                                                                                                                                                                                                                                                                                                                                                                                                                                                                                                                       | 3.5x40mm(wood screw-gold color) | 4                            |  |
| BENCH                                                                                                                                                                                                                                                                                                                                                                                                                                                                                                                                                                                                                                                                                                                                                                                                                                                                                                                                                                                                                                                                                                                                                                                                                                                                                                                                                                                                                                                                                                                                                                                                                                                                                                                                                                                                                                                                                                                                                                                                                                                                                                                          | 5x50mm(wood screw-gold color)   |                              |  |
| MODEL: GDI-8206-01                                                                                                                                                                                                                                                                                                                                                                                                                                                                                                                                                                                                                                                                                                                                                                                                                                                                                                                                                                                                                                                                                                                                                                                                                                                                                                                                                                                                                                                                                                                                                                                                                                                                                                                                                                                                                                                                                                                                                                                                                                                                                                             |                                 |                              |  |
| LOCATION                                                                                                                                                                                                                                                                                                                                                                                                                                                                                                                                                                                                                                                                                                                                                                                                                                                                                                                                                                                                                                                                                                                                                                                                                                                                                                                                                                                                                                                                                                                                                                                                                                                                                                                                                                                                                                                                                                                                                                                                                                                                                                                       | SPECS                           |                              |  |
| ROOF PANEL                                                                                                                                                                                                                                                                                                                                                                                                                                                                                                                                                                                                                                                                                                                                                                                                                                                                                                                                                                                                                                                                                                                                                                                                                                                                                                                                                                                                                                                                                                                                                                                                                                                                                                                                                                                                                                                                                                                                                                                                                                                                                                                     | 5x40mm(wood screw-gold color)   | 22                           |  |
| FRONT WALL PANEL                                                                                                                                                                                                                                                                                                                                                                                                                                                                                                                                                                                                                                                                                                                                                                                                                                                                                                                                                                                                                                                                                                                                                                                                                                                                                                                                                                                                                                                                                                                                                                                                                                                                                                                                                                                                                                                                                                                                                                                                                                                                                                               | 5x40mm(wood screw-gold color)   |                              |  |
| STOVE FRAME                                                                                                                                                                                                                                                                                                                                                                                                                                                                                                                                                                                                                                                                                                                                                                                                                                                                                                                                                                                                                                                                                                                                                                                                                                                                                                                                                                                                                                                                                                                                                                                                                                                                                                                                                                                                                                                                                                                                                                                                                                                                                                                    | 3.5x40mm(wood screw-gold color) | 12                           |  |
| BACKREST                                                                                                                                                                                                                                                                                                                                                                                                                                                                                                                                                                                                                                                                                                                                                                                                                                                                                                                                                                                                                                                                                                                                                                                                                                                                                                                                                                                                                                                                                                                                                                                                                                                                                                                                                                                                                                                                                                                                                                                                                                                                                                                       | 3.5x40mm(wood screw-gold color) | 4                            |  |
| BENCH SUPPORT(SUPPORT BEAM)                                                                                                                                                                                                                                                                                                                                                                                                                                                                                                                                                                                                                                                                                                                                                                                                                                                                                                                                                                                                                                                                                                                                                                                                                                                                                                                                                                                                                                                                                                                                                                                                                                                                                                                                                                                                                                                                                                                                                                                                                                                                                                    | 5x50mm(wood screw-gold color)   | 8                            |  |
| BENCH                                                                                                                                                                                                                                                                                                                                                                                                                                                                                                                                                                                                                                                                                                                                                                                                                                                                                                                                                                                                                                                                                                                                                                                                                                                                                                                                                                                                                                                                                                                                                                                                                                                                                                                                                                                                                                                                                                                                                                                                                                                                                                                          | 5x50mm(wood screw-gold color)   | 4                            |  |