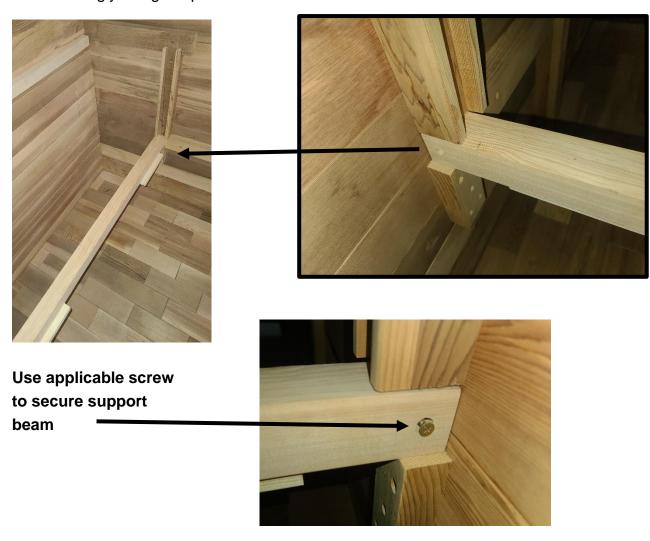

### I. Installing the BENCH SUPPORTS, BENCHES, and BACKREST

**1.** First, you will need to locate the support beam for the second level BENCH. This is only on GDI-8206-01. See Figure 12 and install the support beam accordingly using the provided 5x50mm wood screws.

Figure 12

2. Second, you will need to locate the two BENCH SUPPORTS for the first and second level BENCHES (on GDI-8206-01)(GDI-8202-01 & GDI-8203-01 only have the first level BENCH SUPPORT and BENCH). Once located, proceed to slide downward and into the side wall vertical guides. See Figure 13 and install the support beam accordingly.