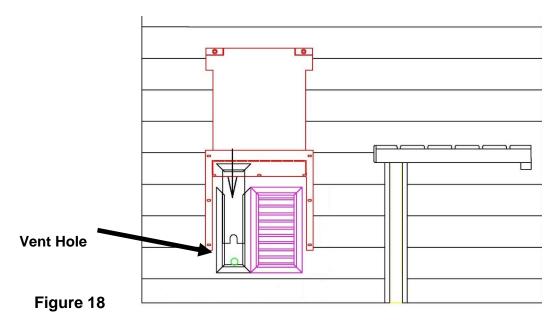

### J. Installing the Heater and Heater Wood Guard

Please Note: The heater must be installed by a certified electrician per the manufacturer's manual. The heater must be installed per the electrical code in your area with reference to the breaker and wire sizes & wire material. Be sure to follow the manufacturer's manual for proper and safe installation of the heater. For the Harvia The Wall Heater, it is very important to run the heater power cord through the vent hole in the wall panel and close the vent before installing the heater as you will not be able to open the vent once the heater is installed. See Figure 18. After the heater is mounted, you can install the wood housing for the heater. The wood housing does vary in styles.