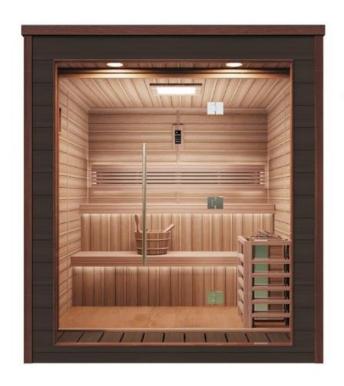

### **Wall Panel Descriptions**

A. The wall panels can be seen in the image below. The control panel and speakers will be located on the REAR WALL PANEL. There will be a vent on the lower RIGHT SIDE WALL PANEL and a vent on the upper LEFT SIDE WALL PANEL. The vents will be closer towards the front of the sauna room. The interior will be constructed of Red Cedar and the exterior of decking. (see Figure 1)