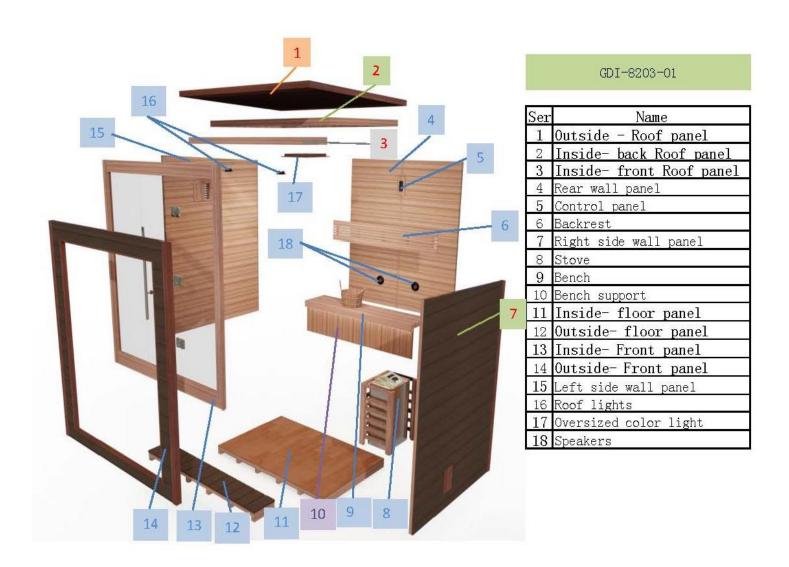

# **Visual Assembly Diagram** GDI-8203-01

### GDT-8202-01

| Ser | Name                     |
|-----|--------------------------|
| 1   | Outside - Roof panel     |
| 2   | Inside- back Roof panel  |
| 3   | Inside- front Roof panel |
| 4   | Rear wall panel          |
| 5   | Control panel            |
| 6   | Backrest                 |
| 7   | Right side wall panel    |
| 8   | Stove                    |
| 9   | Bench                    |
| 10  | Bench support            |
| 11  | Inside- floor panel      |
| 12  | Outside- floor panel     |
| 13  | Inside- Front panel      |
| 14  | Outside- Front panel     |
| 15  | Left side wall panel     |
| 16  | Roof lights              |
| 17  | Oversized color light    |
| 18  | Speakers                 |