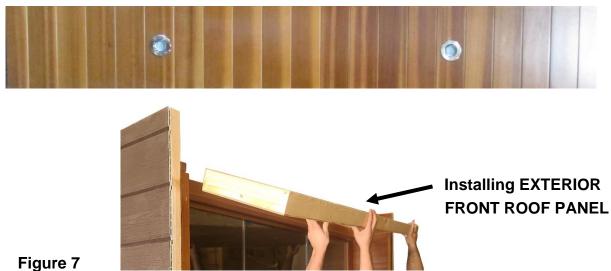

# F. Installing the EXTERIOR FRONT FLOOR PANEL and EXTERIOR FRONT ROOF PANEL

1. Next, locate the EXTERIOR FRONT FLOOR PANEL. It will slide into place at the front of the sauna. Note the cutouts for the side wall panels. (see Figure 6)

2. Proceed to locate the EXTERIOR FRONT ROOF PANEL. It will need to be lifted and slid in between the side wall panels and into place. Use the provided (8) 5x40mm wood screws to secure the EXTERIOR FRONT ROOF PANEL in place. (see Figure 7 and 8)