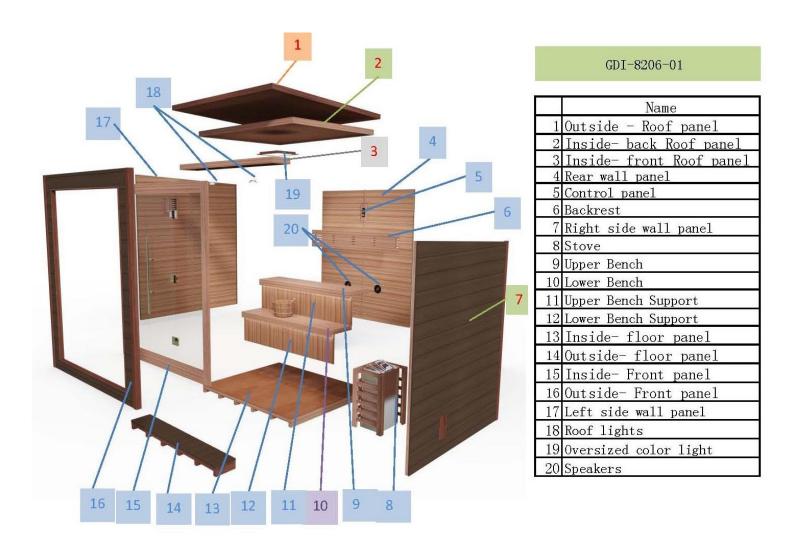

# **Visual Assembly Diagram** GDI-8206-01

### **PARTS DESCRIPTION**

### GDT-8202-01

| Ser | Name                     |
|-----|--------------------------|
| 1   | Outside - Roof panel     |
| 2   | Inside- back Roof panel  |
| 3   | Inside- front Roof panel |
| 4   | Rear wall panel          |
| 5   | Control panel            |
| 6   | Backrest                 |
| 7   | Right side wall panel    |
| 8   | Stove                    |
| 9   | Bench                    |
| 10  | Bench support            |
| 11  | Inside- floor panel      |
| 12  | Outside- floor panel     |
| 13  | Inside- Front panel      |
| 14  | Outside- Front panel     |
| 15  | Left side wall panel     |
| 16  | Roof lights              |
| 17  | Oversized color light    |
| 18  | Speakers                 |