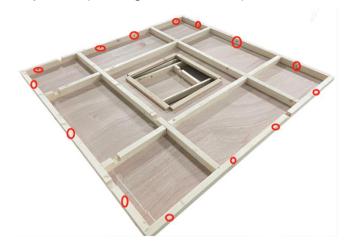

## B. Installing the MAIN INTERIOR FLOOR PANEL and LEFT SIDE WALL PANEL

1. Place the FLOOR PANEL in the chosen location for the sauna room. Please note that the wood pattern on the floor runs front-to-back. You will need to have enough space to navigate around the sauna room while assembling. Next, place the REAR WALL PANEL up against the FLOOR PANEL. One adult will need to hold the REAR WALL PANEL in place. (see Figure 2)

Figure 2