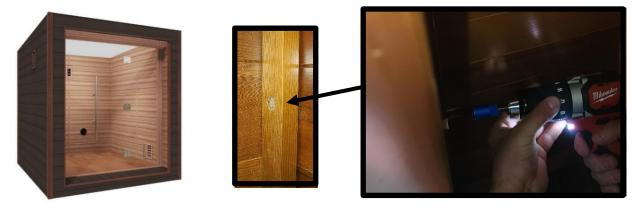

### J. Installing the Heater and Heater Wood Guard

Please Note: The heater must be installed by a certified electrician per the manufacturer's manual. The heater must be installed per the electrical code in your area with reference to the breaker and wire sizes & wire material. Be sure to follow the manufacturer's manual for proper and safe installation of the heater. For the Harvia The Wall Heater, it is very important to run the heater power cord through the vent hole in the wall panel and close the vent before installing the heater as you will not be able to open the vent once the heater is installed. See Figure 18. After the heater is mounted, you can install the wood housing for the heater. The wood housing does vary in styles.