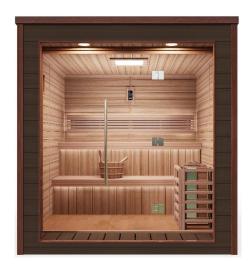

PLEASE NOTE: The pictures and diagrams shown within this owner's manual are representations of this model. Sauna Model GDI-8206-01 was used in the making of this Owner's Manual. Actual models may vary. Design and construction are subject to change. If installed outdoors and over time, water may seep between the gaps of the construction. This would be considered normal. When not in use and placed outdoors, a water proof cover is recommended to cover the sauna room.

# **Visual Assembly Diagram** GDI-8206-01