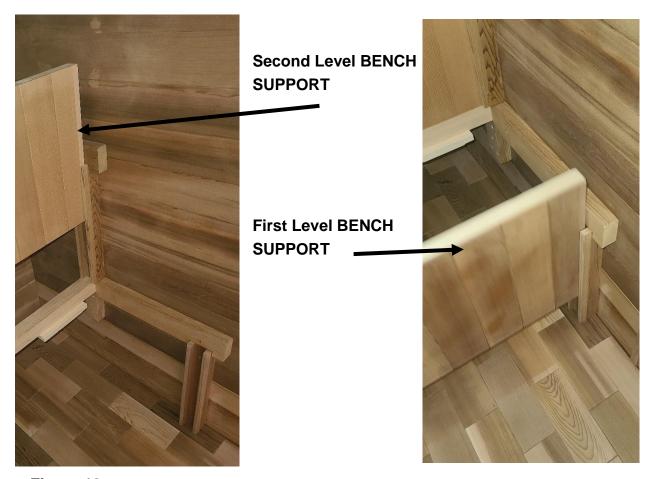

### I. Installing the BENCH SUPPORTS, BENCHES, and BACKREST

**1.** First, you will need to locate the support beam for the second level BENCH. This is only on GDI-8206-01. See Figure 12 and install the support beam accordingly using the provided 5x50mm wood screws.

Figure 12

2. Second, you will need to locate the two BENCH SUPPORTS for the first and second level BENCHES (on GDI-8206-01)(GDI-8202-01 & GDI-8203-01 only have the first level BENCH SUPPORT and BENCH). Once located, proceed to slide downward and into the side wall vertical guides. See Figure 13 and install the support beam accordingly.

Figure 13

3. Third, you will need to locate the two BENCHES for the first and second level on GDI-8206-01 and the single BENCH on GDI-8202-01 and GDI-8203-01. Once located, proceed to slide the BENCHE(S) horizontally over the BENCH SUPPORTS. Be sure to connect harness for the LED lights on the BENCHES. Use the provided 5x50mm wood screws to secure the BENCHES in place. (see Figure 14)