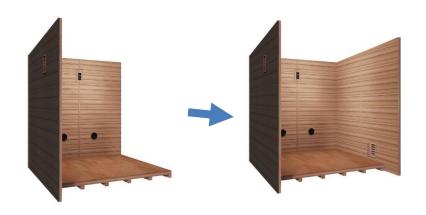

### C. Installing the REAR WALL PANEL

1. Place the REAR WALL PANEL up against the FLOOR PANEL and next to the LEFT SIDE WALL PANEL. Be cautious of the wires coming from the REAR WALL PANEL. Use the buckles to latch the two wall panels together. Make sure that the FLOOR PANEL is budded up against both the LEFT SIDE WALL PANEL and REAR WALL PANEL. (see Figure 3)

Figure 3

### D. Installing the RIGHT SIDE WALL PANEL

 Place the RIGHT SIDE WALL PANEL up against the FLOOR PANEL and next to the REAR WALL PANEL. Use the buckles to latch the two wall panels together. Make sure that the FLOOR PANEL is budded up against all three wall panels. (see Figure 4)

Figure 4