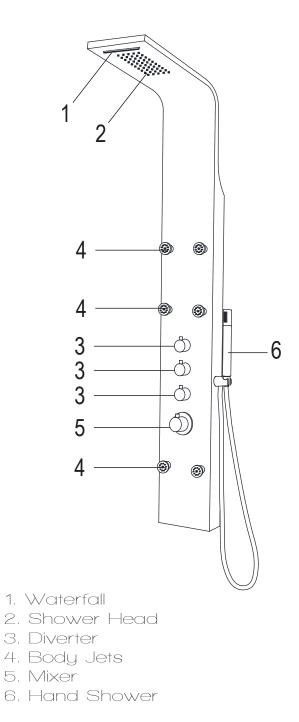

### PARTS LIST

| Component no. | Component              | Material |
|---------------|------------------------|----------|
| 1             | body                   | s/s      |
| 2             | head shower            | ABS      |
| 3             | waterfall              | brass    |
| 4             | pvc hose               | PVC      |
| 5             | clip                   | s/s      |
| 6             | body jets              | brass    |
| 7             | knob plate cover       | brass    |
| 8             | knob                   | zinc     |
| 9             | handle                 | zinc     |
| 10            | handle plate cover     | brass    |
| 11            | cap                    | ABS      |
| 12            | thermostatic cartridge | ABS      |
| 13            | two wayjoint           | ABS      |
| 14            | one way joint          | ABS      |
| 15            | function cartridge     | ABS      |
| 16            | on/ close cartridge    | ABS      |
| 17            | faucet                 | brass    |
| 18            | braided hose           | s/s      |
| 19            | flexible hose          | s/s      |
| 20            | hand shower holder     | brass    |
| 21            | hand shower            | brass    |
| 22            | screw                  | s/s      |
| 23            | bracket                | s/s      |
| 24            | plug                   | ABS      |