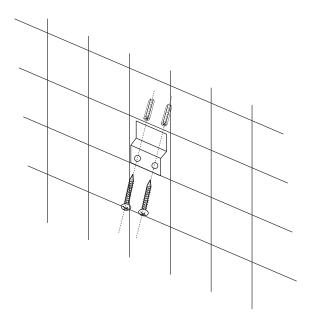

## INSTALLATION (SETUP)

Figure B

Figure C

- **Step B** Insert the wall anchors into the pre-drilled holes as shown in Figure B.
- **Step C** Place the shower panel brackets aligned with the drilled holes and using a Philips screw-driver tighten the screws to secure the brackets.