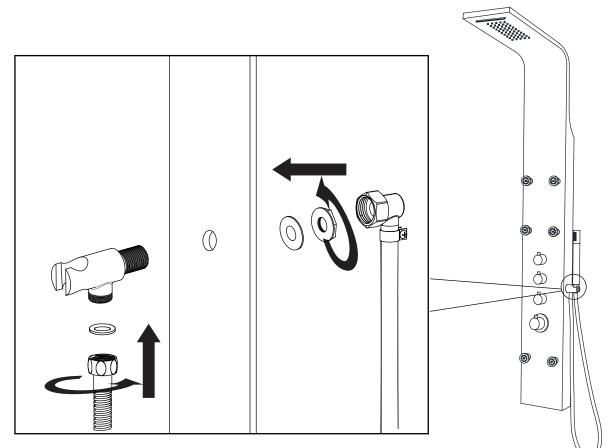

# INSTALLATION (HANDSHOWER)

Figure 1

- **Step 1A** Insert the shower wand holder through the pre-drilled hole on the shower panel.
- **Step 1B** Install the water supply hose for the shower wand onto the holder, as shown.
- **Step 1C** Make sure all O-rings are inserted to prevent leakage.
- **Step 1D** Once the shower panel is fully installed and hung on the bracket, you can install the shower wand hose to the holder connection.

## INSTALLATION (HANDSHOWER)

Figure 2

**Step 2A** Finally, install the shower wand to the hose, as shown.