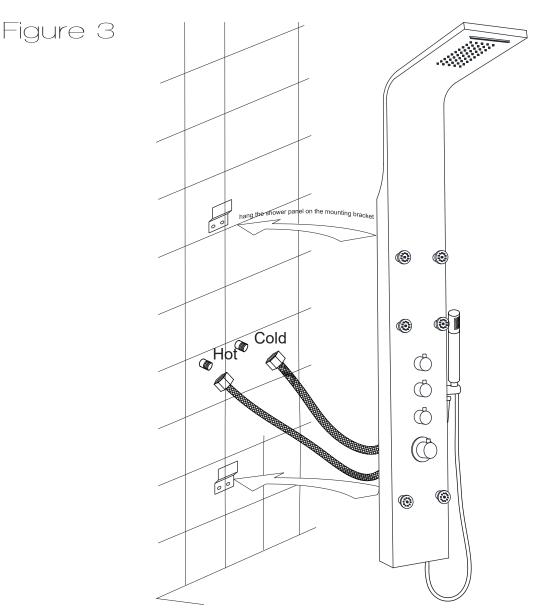

## INSTALLATION (WALL MOUNTING)

**Step 3A** Screw the cold and hot water hoese from the shower panel to the supply lines in the wall.

**Step 3B** Carefully hang the shower panel on the secured mounting brackets as shown in Figure 4.