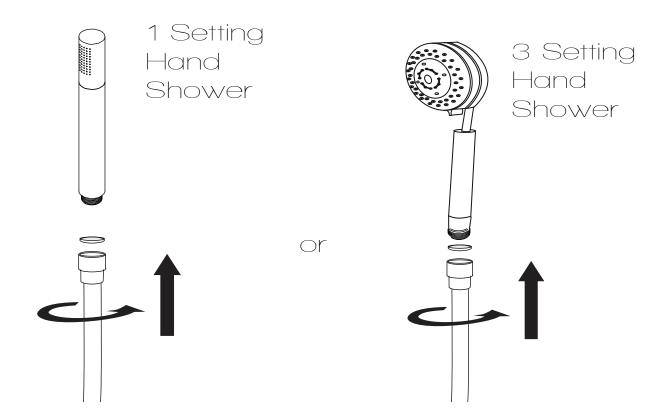

## INSTALLATION (HANDSHOWER)

Figure 2

**Step 2A** Finally, install the shower wand to the hose, as shown.