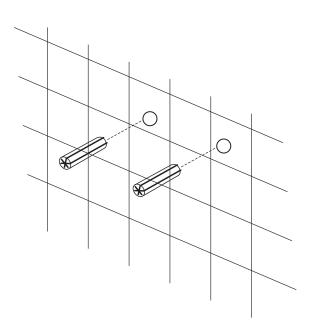

## INSTALLATION (SETUP)

Figure B

Figure C

- **Step B** Insert the wall anchors into the pre-drilled holes as shown in Figure B.
- **Step C** Place the shower panel brackets aligned with the drilled holes and using a Philips screw-driver tighten the screws to secure the brackets.