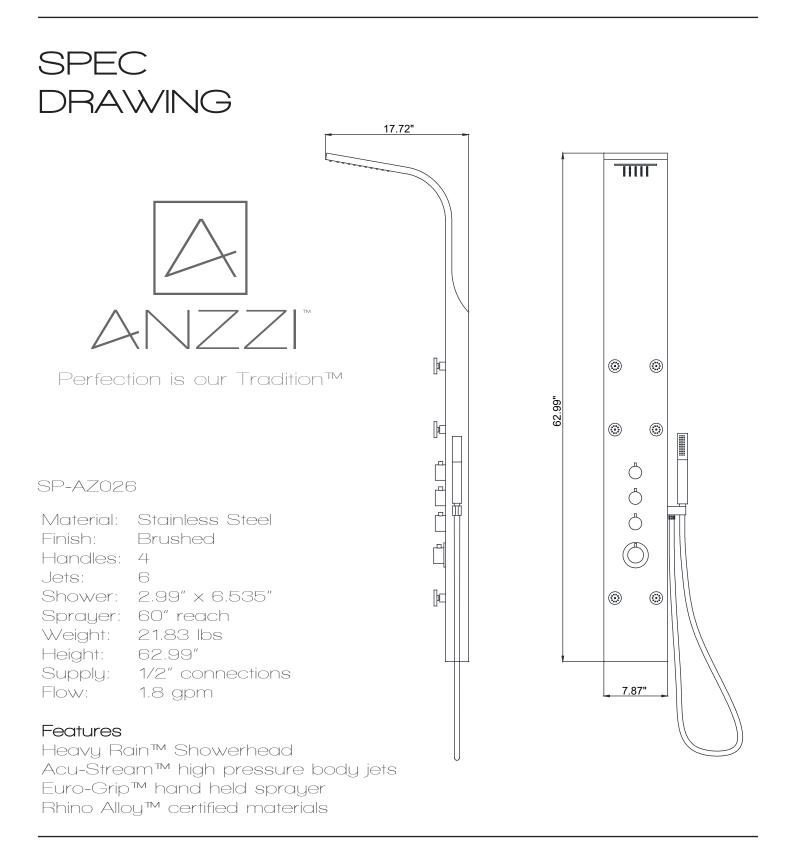

### PARTS LIST

| Component no. | Component              | Material |
|---------------|------------------------|----------|
| 1             | body                   | s/s      |
| 2             | head shower            | ABS      |
| 3             | waterfall              | brass    |
| 4             | pvc hose               | PVC      |
| 5             | clip                   | s/s      |
| 6             | body jets              | brass    |
| 7             | knob plate cover       | brass    |
| 8             | knob                   | zinc     |
| 9             | handle                 | zinc     |
| 10            | handle plate cover     | brass    |
| 11            | cap                    | ABS      |
| 12            | thermostatic cartridge | ABS      |
| 13            | two wayjoint           | ABS      |
| 14            | one way joint          | ABS      |
| 15            | function cartridge     | ABS      |
| 16            | on/ close cartridge    | ABS      |
| 17            | faucet                 | brass    |
| 18            | braided hose           | s/s      |
| 19            | flexible hose          | s/s      |
| 20            | hand shower holder     | brass    |
| 21            | hand shower            | brass    |
| 22            | screw                  | s/s      |
| 23            | bracket                | s/s      |
| 24            | plug                   | ABS      |

ASME A112.18.1/CSA B125.1