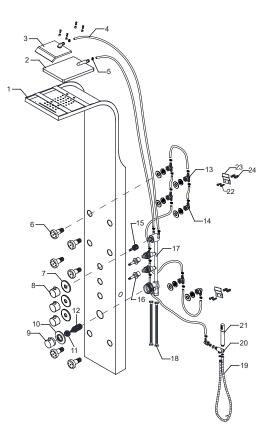

### PARTS LIST

| Component no. | Component              | Material |
|---------------|------------------------|----------|
| 1             | body                   | s/s      |
| 2             | head shower            | ABS      |
| 3             | waterfall              | brass    |
| 4             | pvc hose               | PVC      |
| 5             | clip                   | s/s      |
| 6             | body jets              | brass    |
| 7             | knob plate cover       | brass    |
| 8             | knob                   | zinc     |
| 9             | handle                 | zinc     |
| 10            | handle plate cover     | brass    |
| 11            | cap                    | ABS      |
| 12            | thermostatic cartridge | ABS      |
| 13            | two wayjoint           | ABS      |
| 14            | one way joint          | ABS      |
| 15            | function cartridge     | ABS      |
| 16            | on/ close cartridge    | ABS      |
| 17            | faucet                 | brass    |
| 18            | braided hose           | s/s      |
| 19            | flexible hose          | s/s      |
| 20            | hand shower holder     | brass    |
| 21            | hand shower            | brass    |
| 22            | screw                  | s/s      |
| 23            | bracket                | s/s      |
| 24            | plug                   | ABS      |