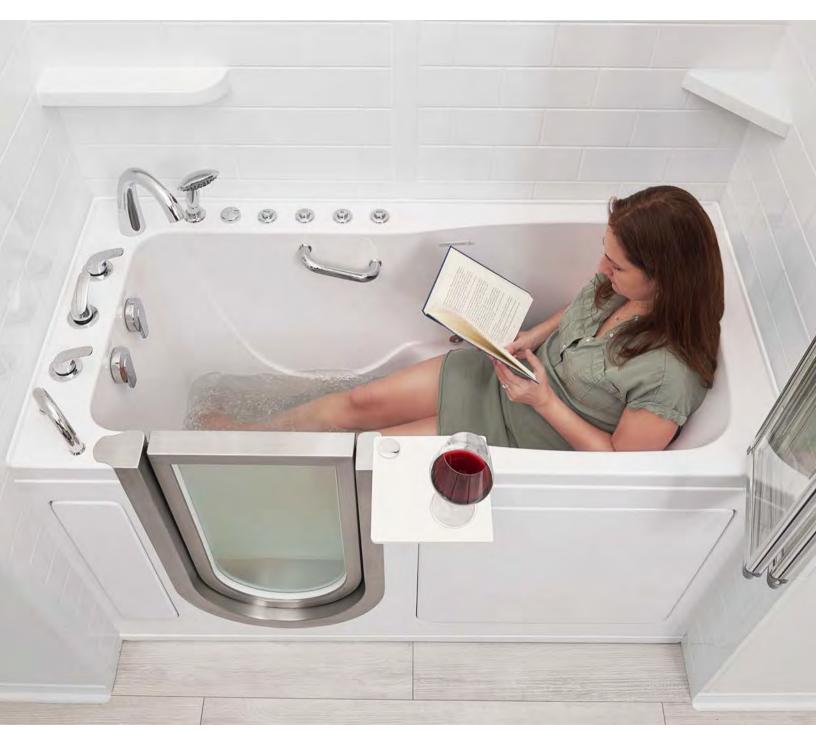

# Elite, Royal, & Petite Walk-In Baths

Air + Hydro Therapy Massage (Images Below)

It only takes a few minutes before you enjoy a therapeutic and relaxing foot massage from Ella's Bubbles.

Disclaimer: Petite model does not include a deck mounted grab bar and has a slightly different shell design. Elite, Petite, & Royal - Extra 2 hydro jets added for the hydro + hydro option. Model Options

## Ella Gravity Driven 2" Dual Drain Technology

Ella acrlylic walk-in tubs include our Dual Drain Technology, which has 2 independent overflows, two 2-inch floor drains which can be operated independently by stainless steel cables to assure reliable and fast draining. In addition, both drain openers are equipped with ADA compatible extension handles for easy and comfortable use.

#### **Control Options**

Digital Push Control

ON/OFF Push Control

## Faucet Options

Ella 2 Piece Fast-Fill Faucet (Chrome or Brushed Nickel)

Ella 5 Piece Fast-Fill Faucet