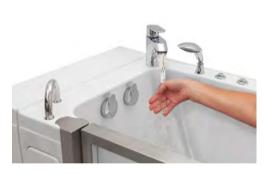

## Faucet Options

Ella 2 Piece Fast-Fill Faucet (Chrome or Brushed Nickel)

Ella 5 Piece Fast-Fill Faucet