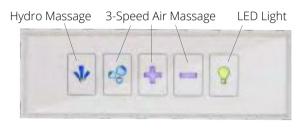

design. Elite, Petite, & Royal - Extra 2 hydro jets added for the hydro + hydro option. Model Options

#### Ella Ultimate Walk-In Bath

Air + Hydro Therapy Massage + Independent Foot Massage (Ultimate is equipped with 2 hydro pumps and one air pump)

Experience an instant, in-home foot massage from Ella's Bubbles in just minutes!





Ozone Sterilization Infusion™ Microbubble Therapy

## Ella Gravity Driven 2" Dual Drain Technology

Ella acrlylic walk-in tubs include our Dual Drain Technology, which has 2 independent overflows, two 2-inch floor drains which can be operated independently by stainless steel cables to assure reliable and fast draining. In addition, both drain openers are equipped with ADA compatible extension handles for easy and comfortable use.



#### **Control Options**



Digital Push Control



ON/OFF Push Control

## Faucet Options



Ella 2 Piece Fast-Fill Faucet (Chrome or Brushed Nickel)



Ella 5 Piece Fast-Fill Faucet