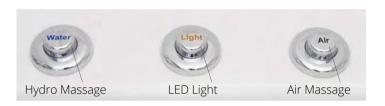

Royal - Extra 2 hydro jets added for the hydro + hydro option. Model Options

#### Ella Ultimate Walk-In Bath

Air + Hydro Therapy Massage + Independent Foot Massage (Ultimate is equipped with 2 hydro pumps and one air pump)

Experience an instant, in-home foot massage from Ella's Bubbles in just minutes!





Ozone Sterilization Infusion™ Microbubble Therapy

## Ella Gravity Driven 2" Dual Drain Technology

Ella acrlylic walk-in tubs include our Dual Drain Technology, which has 2 independent overflows, two 2-inch floor drains which can be operated independently by stainless steel cables to assure reliable and fast draining. In addition, both drain openers are equipped with ADA compatible extension handles for easy and comfortable use.



#### **Control Options**



Digital Push Control



ON/OFF Push Control

## Faucet Options



Ella 2 Piece Fast-Fill Faucet (Chrome or Brushed Nickel)



Ella 5 Piece Fast-Fill Faucet