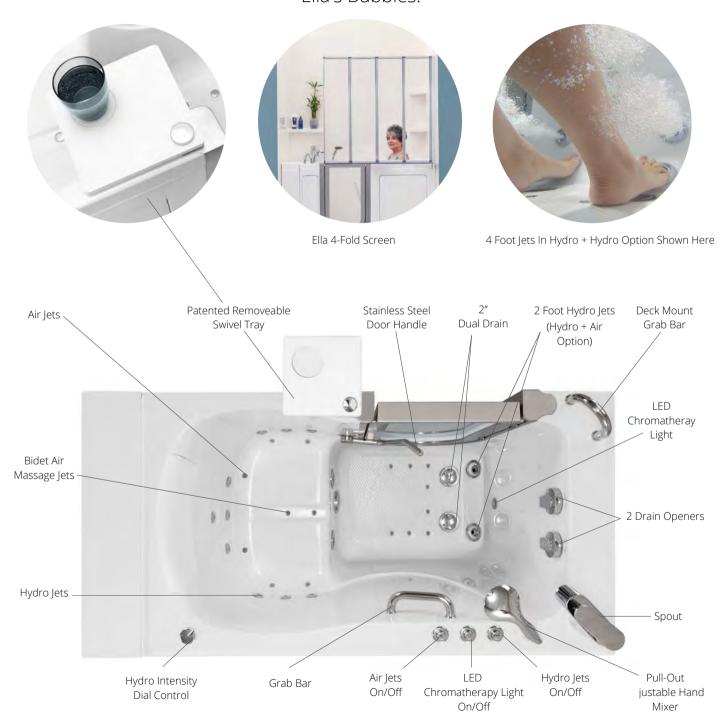

#### Ella Ultimate Walk-In Bath

Air + Hydro Therapy Massage + Independent Foot Massage (Ultimate is equipped with 2 hydro pumps and one air pump)

Experience an instant, in-home foot massage from Ella's Bubbles in just minutes!