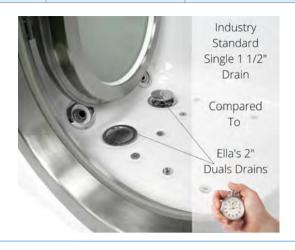

## Ella Gravity Driven 2" Dual Drain Technology

Ella acrlylic walk-in tubs include our Dual Drain Technology, which has 2 independent overflows, two 2-inch floor drains which can be operated independently by stainless steel cables to assure reliable and fast draining. In addition, both drain openers are equipped with ADA compatible extension handles for easy and comfortable use.