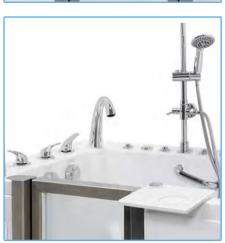

## Faucet Options

Ella 2 Piece Fast-Fill Faucet (Chrome or Brushed Nickel)

Ella 5 Piece Fast-Fill Faucet