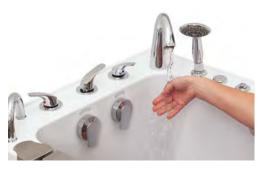

## Faucet Options

Ella 2 Piece Fast-Fill Faucet (Chrome or Brushed Nickel)

Ella 5 Piece Fast-Fill Faucet