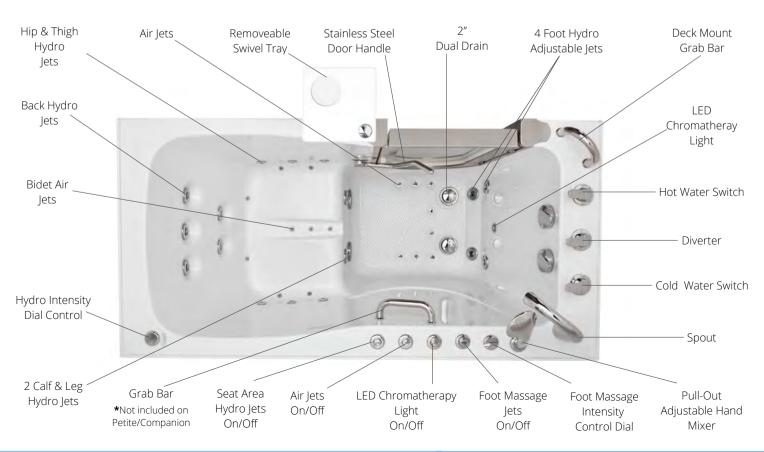

# Elite, Royal, & Petite Walk-In Baths

Air + Hydro Therapy Massage (Images Below)

It only takes a few minutes before you enjoy a therapeutic and relaxing foot massage from Ella's Bubbles.

Disclaimer: Petite model does not include a deck mounted grab bar and has a slightly different shell design. Elite, Petite, & Royal - Extra 2 hydro jets added for the hydro + hydro option. Model Options

#### Ella Ultimate Walk-In Bath

Air + Hydro Therapy Massage + Independent Foot Massage (Ultimate is equipped with 2 hydro pumps and one air pump)

Experience an instant, in-home foot massage from Ella's Bubbles in just minutes!