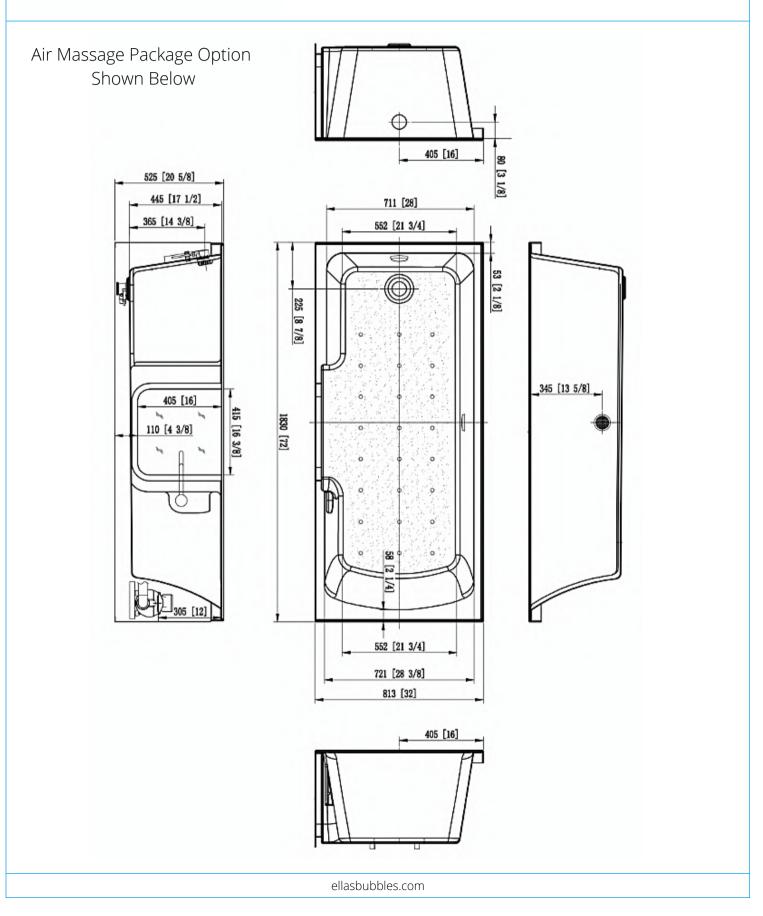

## **C** by ella's bubbles

### Laydown72 Tub Specifications



ellasbubbles.com



## Laydown72 Tub Specifications



## **C** by ella's bubbles

## Ella 5 Piece Single Lever Fast-Fill Faucet

#### Description

Solid brass spout in a chrome finish with a 5-setting pull out hand shower mixer including a 5' braided hose. Two 3/4" 5' braided stainless-steel supply lines are included along with Cold/Hot levers with a diverter for the hand mixer.

#### Flow

- Hand shower is limited to 1.9 GPM (7.5L/min)
- Faucet fill rate designed for 18 GPM (68.1L/min)

#### Cartridge

- 40mm high flow cartridge design
- Nonmetallic/nonferrous and stainless-steel material







## Ella 5 Piece Single Lever Fast-Fill Faucet





## Ella 5-Piece Fast Fill Faucet Installation Guide

Step-by-step Instructions to install an Ella 5-piece faucet.



1. Unscrew the 2 nuts securing the steel washer and rubber gasket. In this order