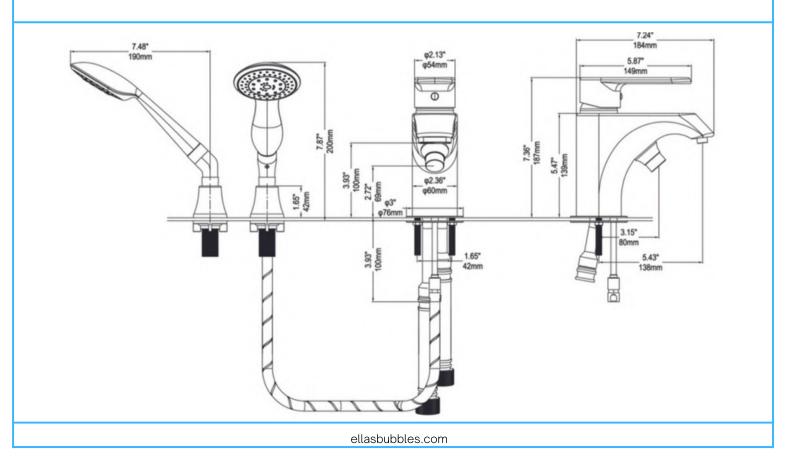

## Ella 5 Piece Single Lever Fast-Fill Faucet

#### Description

Solid brass spout in a chrome finish with a 5-setting pull out hand shower mixer including a 5' braided hose. Two 3/4" 5' braided stainless-steel supply lines are included along with Cold/Hot levers with a diverter for the hand mixer.

#### Flow

- Hand shower is limited to 1.9 GPM (7.5L/min)
- Faucet fill rate designed for 18 GPM (68.1L/min)

#### Cartridge

- 40mm high flow cartridge design
- Nonmetallic/nonferrous and stainless-steel material