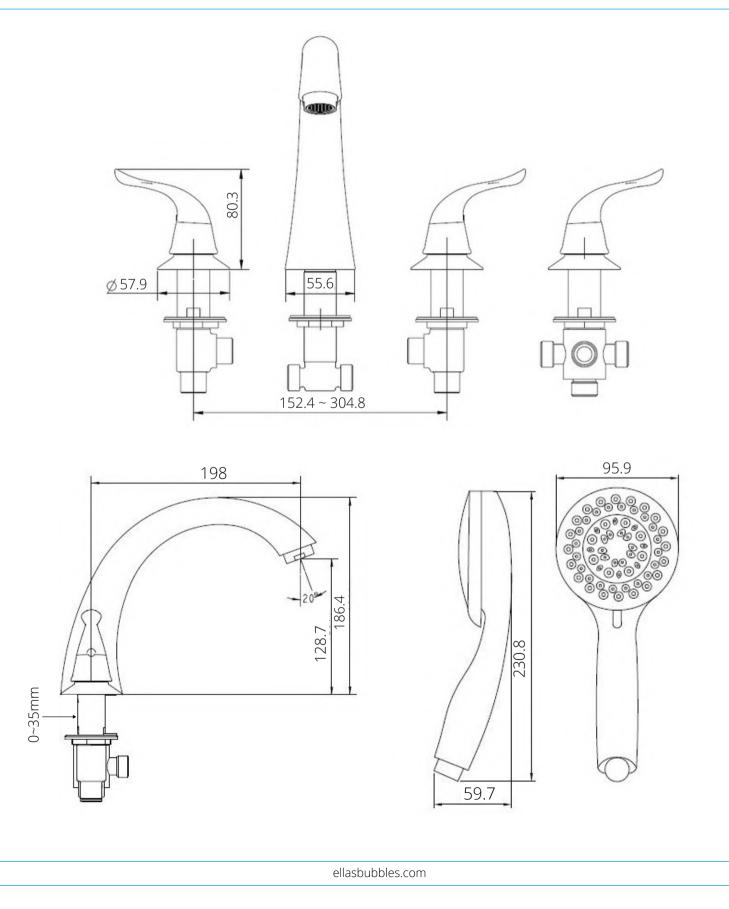

## Ella 5 Piece Single Lever Fast-Fill Faucet

#### Description

Solid brass spout in a chrome finish with a 5-setting pull out hand shower mixer including a 5' braided hose. Two 3/4" 5' braided stainless-steel supply lines are included along with Cold/Hot levers with a diverter for the hand mixer.

#### Flow

- Hand shower is limited to 1.9 GPM (7.5L/min)
- Faucet fill rate designed for 18 GPM (68.1L/min)

#### Cartridge

- 40mm high flow cartridge design
- Nonmetallic/nonferrous and stainless-steel material