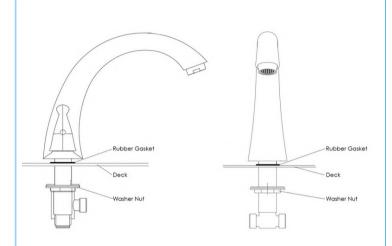

2. Unscrew the washer nut and place the rubber gasket and spout above the deck. After, secure the washer nut from underneath the deck.

**3.** Remove the plastic nut and insert your hand mixer and hose into your deck opening. Resecure the plastic nut underneath the deck to hold the hand mixer and housing firmly in place.