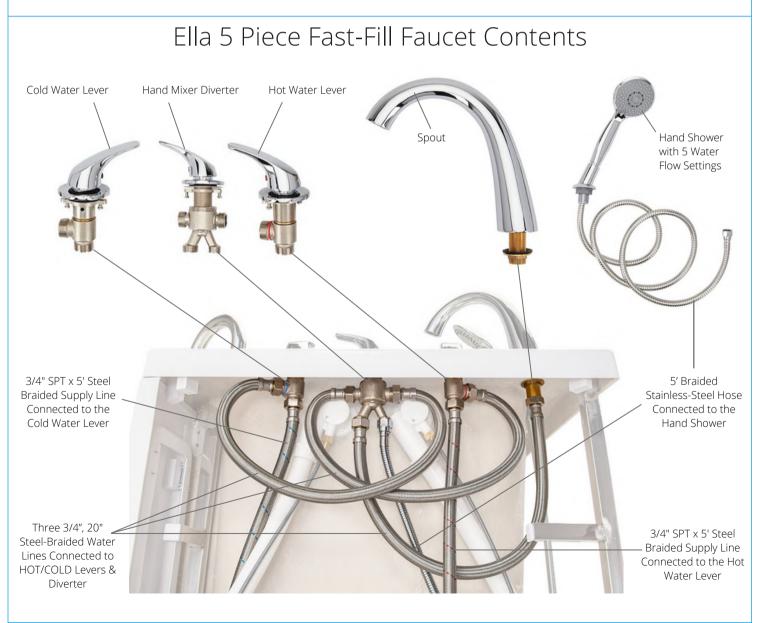

## Ella 5 Piece Single Lever Fast-Fill Faucet

#### Description

Solid brass spout in a chrome finish with a 5-setting pull out hand shower mixer including a 5' braided hose. Two 3/4" 5' braided stainless-steel supply lines are included along with Cold/Hot levers with a diverter for the hand mixer.

#### Flow

- Hand shower is limited to 1.9 GPM (7.5L/min)
- Faucet fill rate designed for 18 GPM (68.1L/min)

#### Cartridge

- 40mm high flow cartridge design
- Nonmetallic/nonferrous and stainless-steel material

## Ella 5-Piece Fast Fill Faucet Installation Guide

Step-by-step Instructions to install an Ella 5-piece faucet.

1. Unscrew the 2 nuts securing the steel washer and rubber gasket. In this order, remove the steel washer and rubber gasket, place your lever on the deck, replace the rubber gasket and the steel washer. Firmly secure the 2 nuts to hold the fixture in place.

2. Unscrew the washer nut and place the rubber gasket and spout above the deck. After, secure the washer nut from underneath the deck.

**3.** Remove the plastic nut and insert your hand mixer and hose into your deck opening. Resecure the plastic nut underneath the deck to hold the hand mixer and housing firmly in place.

 Connect the supply lines provided with your Ella 2-Piece Fast Fill Faucet to their respective hot and cold connections.

ellasbubbles.com