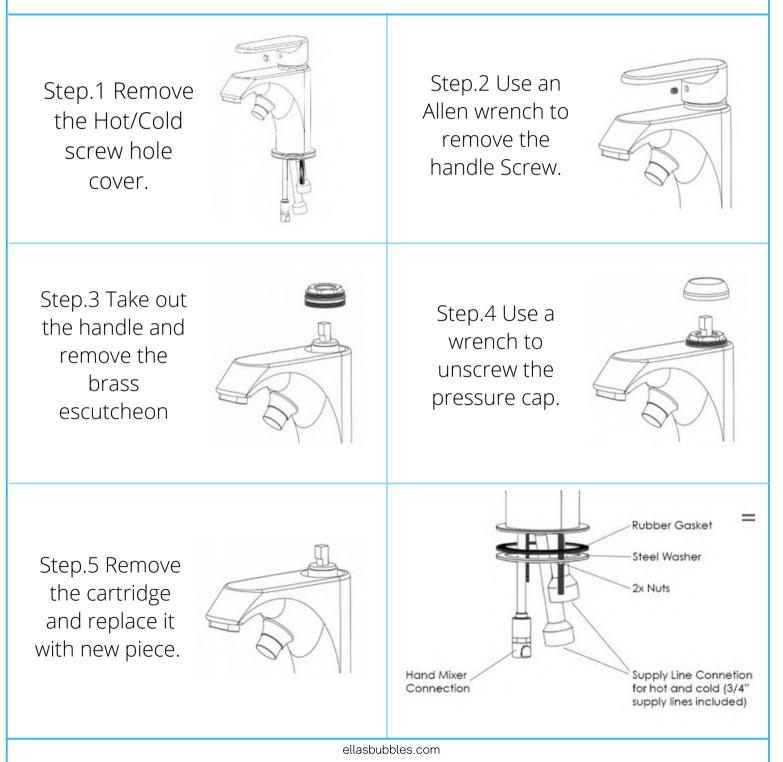

# Replacing A Valve Cartridge

Step-by-step Instructions to replace a valve cartridge for Ella 2-piece faucets.