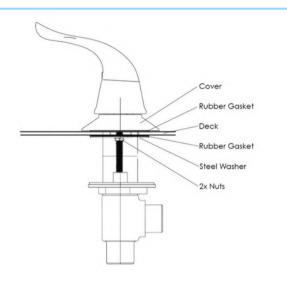

## Ella 5-Piece Fast Fill Faucet Installation Guide

Step-by-step Instructions to install an Ella 5-piece faucet.

1. Unscrew the 2 nuts securing the steel washer and rubber gasket. In this order, remove the steel washer and rubber gasket, place your lever on the deck, replace the rubber gasket and the steel washer. Firmly secure the 2 nuts to hold the fixture in place.