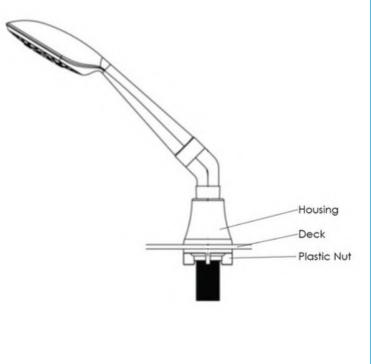

2. Unscrew the washer nut and place the rubber gasket and spout above the deck. After, secure the washer nut from underneath the deck.

**3.** Remove the plastic nut and insert your hand mixer and hose into your deck opening. Resecure the plastic nut underneath the deck to hold the hand mixer and housing firmly in place.