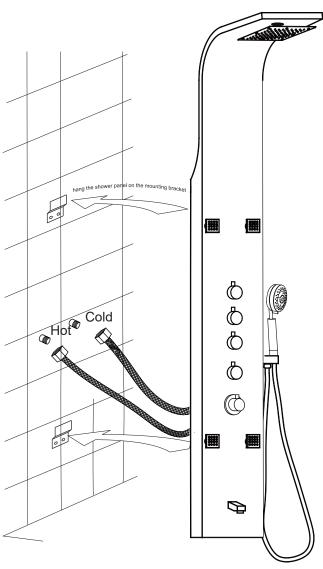

# INSTALLATION (WALL MOUNTING)

Figure 4

- **Step 4A** Screw the cold and hot water hoese from the shower panel to the supply lines in the wall.
- **Step 4B** Carefully hang the shower panel on the secured mounting brackets as shown in Figure 4.