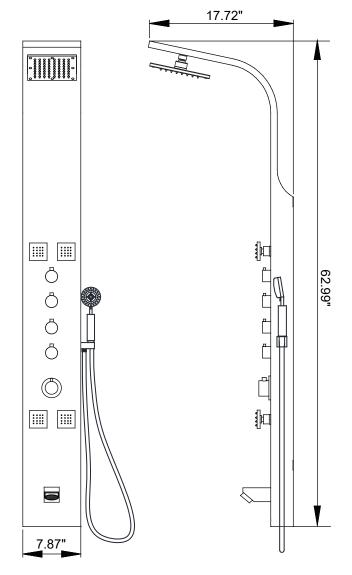

## SPEC DRAWING

Perfection is our Tradition™

### ECHO SP-AZ022

Material: Stainless Steel

Finish: Brushed

Handles: 5 Jets: 4

Shower: 6.89" x 6.89" Sprayer: 60" reach Weight: 20.72 lbs

Height: 62.99"

Supply: 1/2" connections

Flow: 1.8 gpm \*when reducer is removed