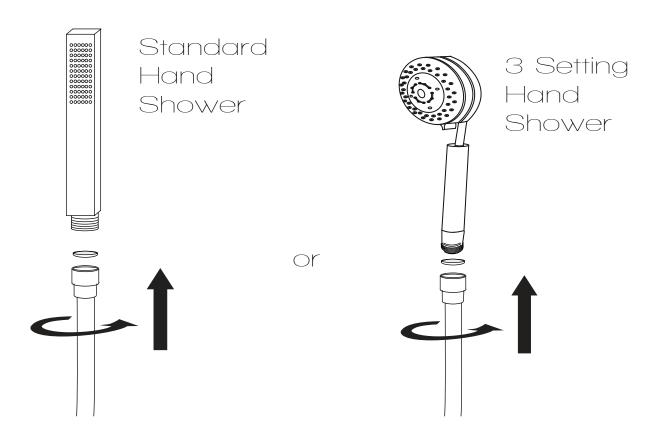

# INSTALLATION (HANDSHOWER)

Figure 2

**Step 2A** Finally, install the hand shower to the hose, as shown.