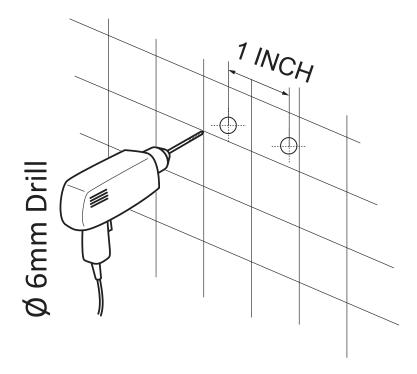

### Figure A

**IMPORTANT** Before drilling any holes for the shower panel brackets, ensure there are no hidden cables or pipelines aligned with the desired drilling position.

**Step A** Drill the two holes for the top bracket 1" apart at the desired height.

**Step A.2** Drill the two holes for the bottom bracket 1" apart below the top bracket.