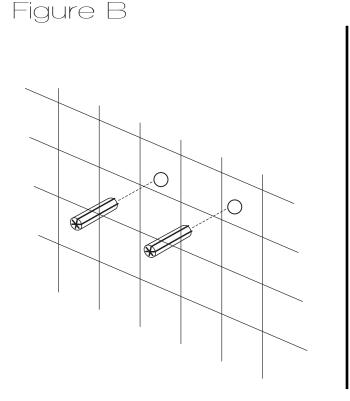

# INSTALLATION (SETUP)

- Step B Insert the wall anchors into the pre-drilled holes as shown in Figure B.
- Place the shower panel brackets aligned with the drilled holes and using a Philips screw-Step C driver ighten the screws to secure the brackets.