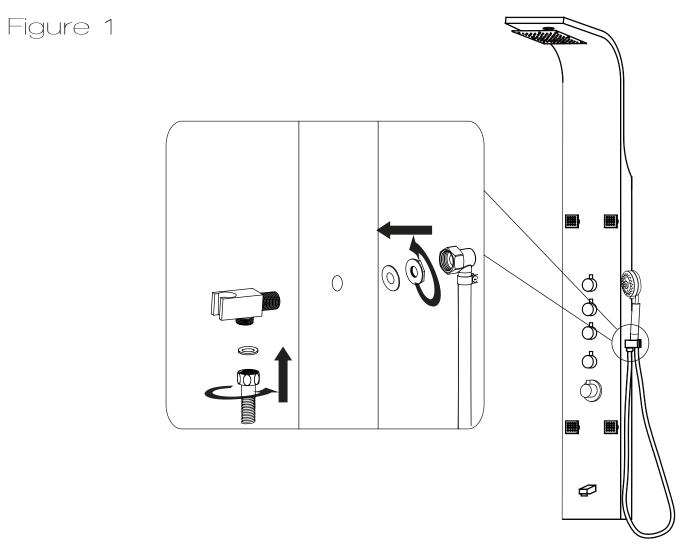

## INSTALLATION (HANDSHOWER)

- **Step 1A** Insert the hand shower holder through the pre-drilled hole on the shower panel.
- **Step 1B** Install the water supply hose for the hand shower onto the holder, as shown.
- **Step 1C** Make sure all O-rings are inserted to prevent leakage.
- **Step 1D** Once the shower panel is fully installed and hung on the bracket, you can install the hand shower hose to the holder connection.

# INSTALLATION (HANDSHOWER)

Figure 2

**Step 2A** Finally, install the hand shower to the hose, as shown.