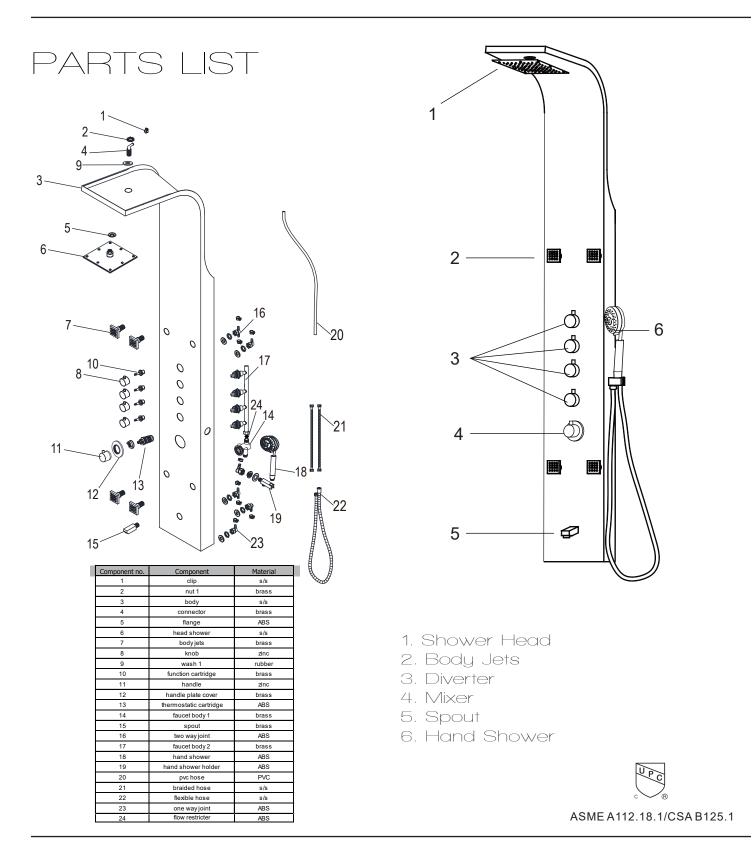

### ECHO SP-AZ022

Material: Stainless Steel

Finish: Brushed

Handles: 5 Jets: 4

Shower: 6.89" x 6.89" Sprayer: 60" reach Weight: 20.72 lbs

Height: 62.99"

Supply: 1/2" connections

Flow: 1.8 gpm \*when reducer is removed

#### Features

Heavy Rain™ Swiveling Showerhead Acu-Stream™ high pressure body jets Euro-Grip™ hand held sprayer Rhino Alloy™ certified materials