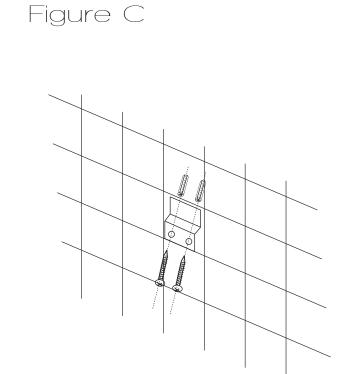

# INSTALLATION (SETUP)

- Step B Insert the wall anchors into the pre-drilled holes as shown in Figure B.
- Place the shower panel brackets aligned with the drilled holes and using a Philips screw-Step C driver ighten the screws to secure the brackets.