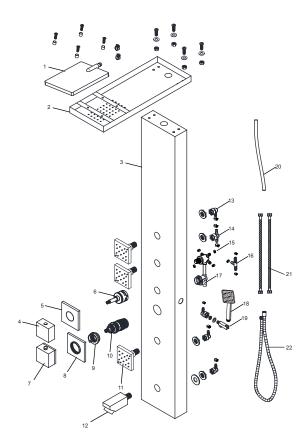

## PARTS LIST

| Component no. | Component              | Material  |  |
|---------------|------------------------|-----------|--|
| 1             | head shower            | ABS       |  |
| 2             | top part               | Aluminium |  |
| 3             | body panel             | Aluminium |  |
| 4             | knob                   | zinc      |  |
| 5             | knob plate cover       | brass     |  |
| 6             | function cartridge     | ABS       |  |
| 7             | handle                 | zinc      |  |
| 8             | handle plate cover     | brass     |  |
| 9             | catridge cap           | ABS       |  |
| 10            | thermostatic cartridge | ABS       |  |
| 11            | body jets              | ABS       |  |
| 12            | spout                  | brass     |  |
| 13            | one way joint          | ABS       |  |
| 14            | two way joint          | ABS       |  |
| 15            | clip                   | s/s       |  |
| 16            | three way joint        | ABS       |  |
| 17            | faucet                 | brass     |  |
| 18            | hand shower            | ABS       |  |
| 19            | hand shower holder     | ABS       |  |
| 20            | pvc hose               | PVC       |  |
| 21            | braided hose           | s/s       |  |
| 22            | flexible hose          | s/s       |  |