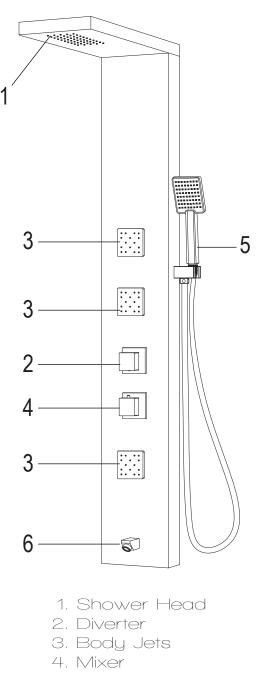

## PARTS LIST

| Component no. | Component              | Material  |  |
|---------------|------------------------|-----------|--|
| 1             | head shower            | ABS       |  |
| 2             | top part               | Aluminium |  |
| 3             | body panel             | Aluminium |  |
| 4             | knob                   | zinc      |  |
| 5             | knob plate cover       | brass     |  |
| 6             | function cartridge     | ABS       |  |
| 7             | handle                 | zinc      |  |
| 8             | handle plate cover     | brass     |  |
| 9             | catridge cap           | ABS       |  |
| 10            | thermostatic cartridge | ABS       |  |
| 11            | body jets              | ABS       |  |
| 12            | spout                  | brass     |  |
| 13            | one way joint          | ABS       |  |
| 14            | two way joint          | ABS       |  |
| 15            | clip                   | s/s       |  |
| 16            | three way joint        | ABS       |  |
| 17            | faucet                 | brass     |  |
| 18            | hand shower            | ABS       |  |
| 19            | hand shower holder     | ABS       |  |
| 20            | pvc hose               | PVC       |  |
| 21            | braided hose           | s/s       |  |
| 22            | flexible hose          | s/s       |  |

- 5. Hand Shower
- 6. Spout