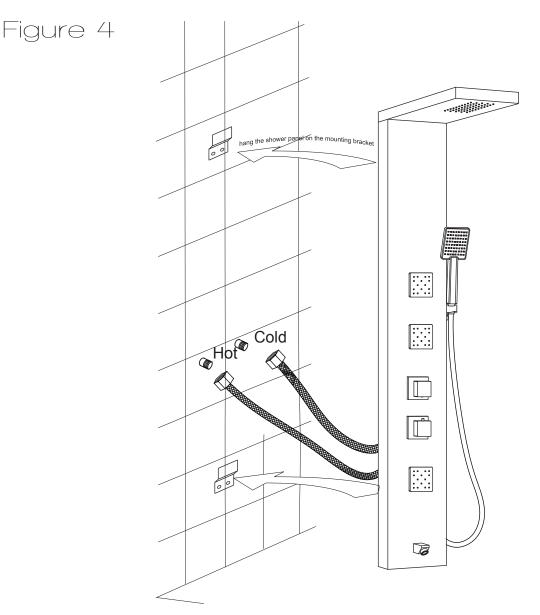

# INSTALLATION (WALL MOUNTING)

**Step 4A** Screw the cold and hot water hose from the shower panel to the supply lines in the wall.

**Step 4B** Carefully hang the shower panel on the secured mounting brackets as shown in Figure 4.