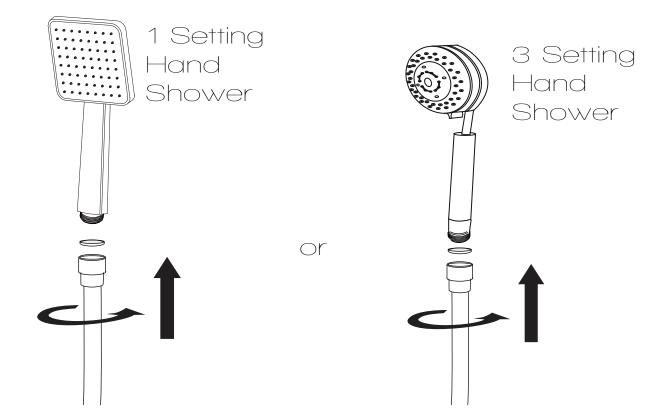

mately 45" below the top bracket.

# INSTALLATION (SETUP)

Figure B



Figure C



- **Step B** Insert the wall anchors into the pre-drilled holes as shown in Figure B.
- **Step C** Place the shower panel brackets aligned with the drilled holes and using a Philips screw-driver tighten the screws to secure the brackets.

# INSTALLATION (HANDSHOWER)

Figure 1



- **Step 1A** Insert the shower wand holder through the pre-drilled hole on the shower panel.
- **Step 1B** Install the water supply hose for the shower wand onto the holder, as shown.
- **Step 1C** Make sure all O-rings are inserted to prevent leakage.
- **Step 1D** Once the shower panel is fully installed and hung on the bracket, you can install the shower wand hose to the holder connection.

# INSTALLATION (HANDSHOWER)

Figure 2





# INSTALLATION (SHOWER HEAD)

Figure 3



- **Step 3A** Place and align the top shower panel with the pre-drilled holes on the top side of the wall mounted panel.
- **Step 3B** Using the screws and washers provided, secure the top panel with the wall mounted panel.
- **Step 3C** Once the top panel is set in place you can continue with the wall mounting process.

# INSTALLATION (WALL MOUNTING)



**Step 4A** Screw the cold and hot water hose from the shower panel to the supply lines in the wall.

**Step 4B** Carefully hang the shower panel on the secured mounting brackets as shown in Figure 4.

#### CARE AND MAINTENANCE

ANZZI<sup>™</sup> products are crafted with superior quality standards and workmanship and are engineered to stand the test of time. However, that does not mean the pro