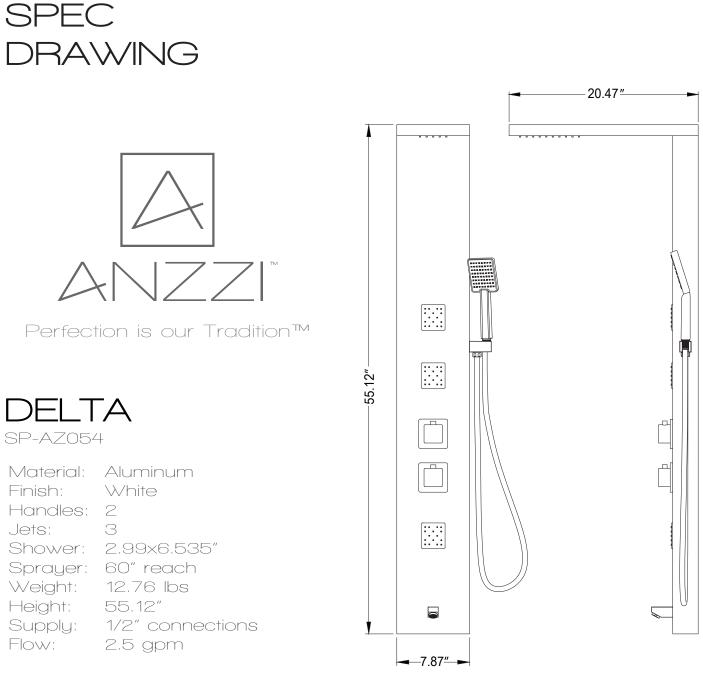

## PARTS LIST

| Component no. | Component              | Material  |  |
|---------------|------------------------|-----------|--|
| 1             | head shower            | ABS       |  |
| 2             | top part               | Aluminium |  |
| 3             | body panel             | Aluminium |  |
| 4             | knob                   | zinc      |  |
| 5             | knob plate cover       | brass     |  |
| 6             | function cartridge     | ABS       |  |
| 7             | handle                 | zinc      |  |
| 8             | handle plate cover     | brass     |  |
| 9             | catridge cap           | ABS       |  |
| 10            | thermostatic cartridge | ABS       |  |
| 11            | body jets              | ABS       |  |
| 12            | spout                  | brass     |  |
| 13            | one way joint          | ABS       |  |
| 14            | two way joint          | ABS       |  |
| 15            | clip                   | s/s       |  |
| 16            | three way joint        | ABS       |  |
| 17            | faucet                 | brass     |  |
| 18            | hand shower            | ABS       |  |
| 19            | hand shower holder     | ABS       |  |
| 20            | pvc hose               | PVC       |  |
| 21            | braided hose           | s/s       |  |
| 22            | flexible hose          | s/s       |  |