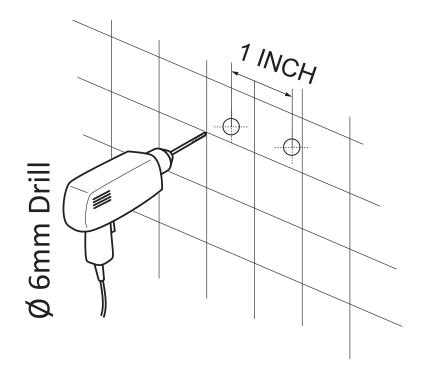

## INSTALLATION (SETUP)

Figure A

- **IMPORTANT** Before drilling any holes for the shower panel brackets, ensure there are no hidden cables or pipelines aligned with the desired drilling position.
- **Step A** Drill the two holes for the top bracket 1" apart at the desired height.
- **Step A.2** Drill the two holes for the bottom bracket 1" apart at approximately 45" below the top bracket.