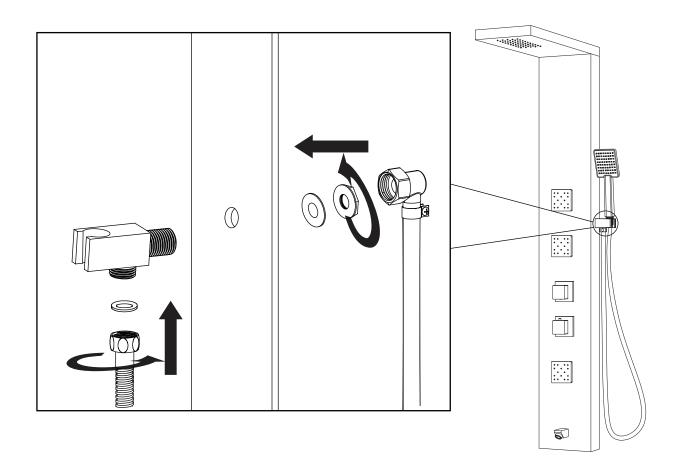

# INSTALLATION (HANDSHOWER)

Figure 1

- **Step 1A** Insert the shower wand holder through the pre-drilled hole on the shower panel.
- **Step 1B** Install the water supply hose for the shower wand onto the holder, as shown.
- **Step 1C** Make sure all O-rings are inserted to prevent leakage.
- **Step 1D** Once the shower panel is fully installed and hung on the bracket, you can install the shower wand hose to the holder connection.