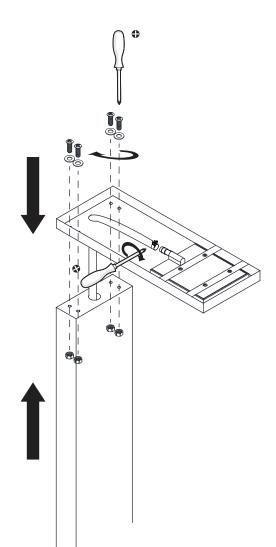

# INSTALLATION (SHOWER HEAD)

Figure 3

- **Step 3A** Place and align the top shower panel with the pre-drilled holes on the top side of the wall mounted panel.
- **Step 3B** Using the screws and washers provided, secure the top panel with the wall mounted panel.
- **Step 3C** Once the top panel is set in place you can continue with the wall mounting process.