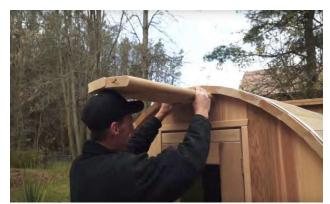

## Cedar Barrel Sauna Assembly Instructions

**Cove Installation (Optional)** 

Continue building the cove from the middle until the cove is complete.

When installed, the cove should be centered and tight together and to the wall of the sauna.