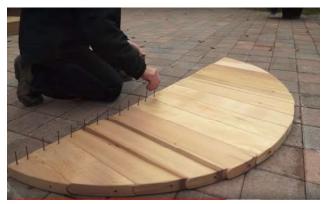

## Cedar Barrel Sauna Assembly Instructions

**Cove Installation (Optional)** 

Line up the cove pieces starting with the smallest pieces on the end and working towards the middle forming a semi circle.

Place 2 ½" (64mm) screws in the pre-drilled holes to assist in the assembly of the cove.

Center the 2 middle (longest) pieces under the lip of the sauna.

Ensure cove pieces are tight to the wall of the sauna.

Secure with 2 ½" (64mm) screws from the underneath.

Fasten each cove piece to the next through the pre drilled holes on the front of each piece using a 2  $\frac{1}{2}$ " (64mm) screw.