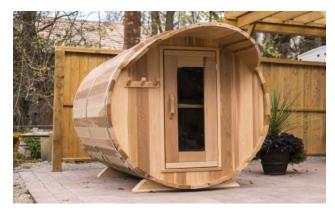

## Cedar Barrel Sauna Assembly Instructions

**Cove Installation (Optional)** 

Continue building the cove from the middle until the cove is complete.

When installed, the cove should be centered and tight together and to the wall of the sauna.