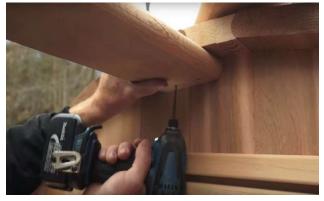

Center the 2 middle (longest) pieces under the lip of the sauna.

Ensure cove pieces are tight to the wall of the sauna.

Secure with 2 ½" (64mm) screws from the underneath.

Fasten each cove piece to the next through the pre drilled holes on the front of each piece using a 2  $\frac{1}{2}$ " (64mm) screw.