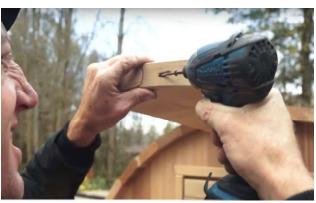

## Cedar Barrel Sauna Assembly Instructions

**Cove Installation (Optional)** 

Line up the cove pieces starting with the smallest pieces on the end and working towards the middle forming a semi circle.

Place 2 ½" (64mm) screws in the pre-drilled holes to assist in the assembly of the cove.