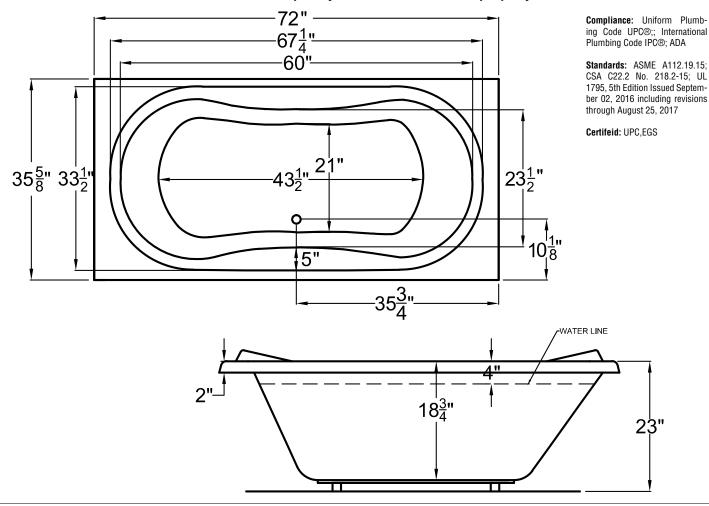

#### **Key Measurements (inches)**

| Overall Outer:         | <b>72</b> L x <b>35.625</b> W x <b>23</b> H |
|------------------------|---------------------------------------------|
| Overall Interior:      | .67.25 L x 33.5 W x 18.75 H                 |
| Interior Base:         | <b>43.5</b> L x <b>21</b> W                 |
| Built-in Seat:         | n/a                                         |
| Soaking Depth:         | 14.75                                       |
| Drain to Side Wall:    | 35.75                                       |
| Drain to Nearest Wall: | 10.125                                      |
| Lip Size:              | 2                                           |
| Deck Space:            | 5                                           |
| Tile Flange:           | n/a                                         |
| Arm Rest:              | n/a                                         |