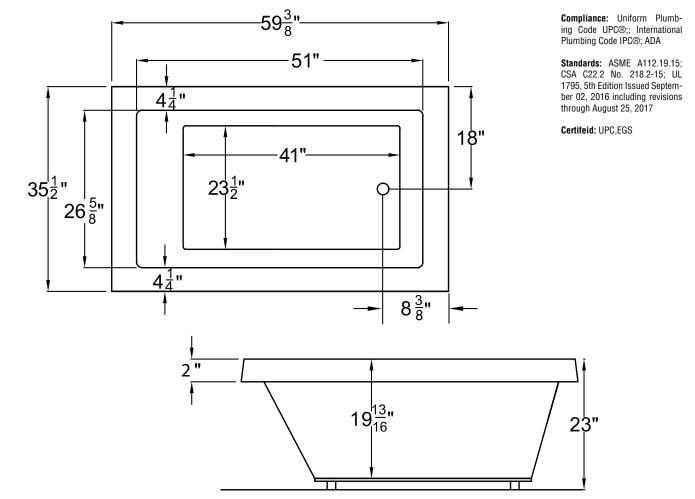

## **Key Measurements (inches)**

| Overall Outer:         | <b>59.375</b> L x <b>35.5</b> W x <b>23</b> H |
|------------------------|-----------------------------------------------|
| Overall Interior:      | <b>51</b> L x <b>26.625</b> W x <b>19.9</b> H |
| Interior Base:         | <b>41</b> L x <b>23.5</b> W                   |
| Built-in Seat:         | n/a                                           |
| Soaking Depth:         | 15.9                                          |
| Drain to Side Wall:    | 18                                            |
| Drain to Nearest Wall: | 8.375                                         |
| Lip Size:              | 2                                             |
| Deck Space:            | 4.25                                          |
| Tile Flange:           | n/a                                           |
| Arm Rest:              | n/a                                           |
|                        |                                               |