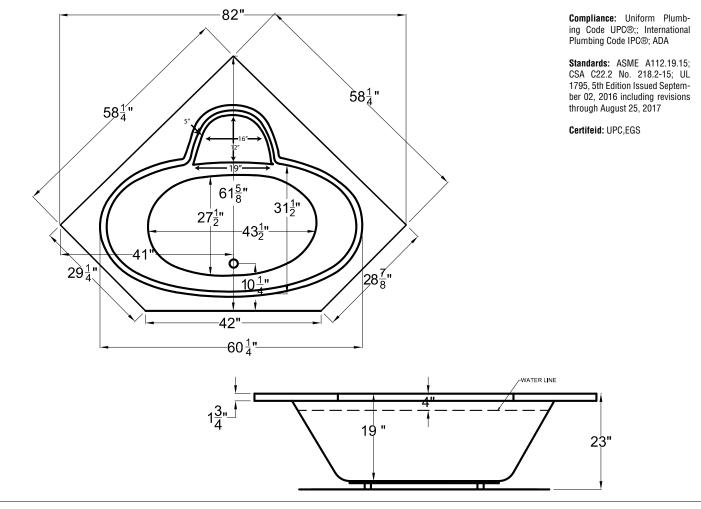

### **Key Measurements (inches)**

| •                      | •                                            |
|------------------------|----------------------------------------------|
| Overall Outer:         | <b>82</b> L x <b>61.625</b> W x <b>23</b> H  |
| Overall Interior:      | <b>60.25</b> L x <b>31.5</b> W x <b>19</b> H |
| Interior Base:         | <b>43.5</b> L x <b>27.5</b> W                |
| Built-in Seat:         | 16 L x 12 W                                  |
| Soaking Depth:         | 15                                           |
| Drain to Side Wall:    | 41                                           |
| Drain to Nearest Wall: | 10.25                                        |
| Lip Size:              | 1.75                                         |
| Deck Space:            | 3.25                                         |
| Tile Flange:           | n/a                                          |
| Arm Rest:              | n/a                                          |
|                        |                                              |