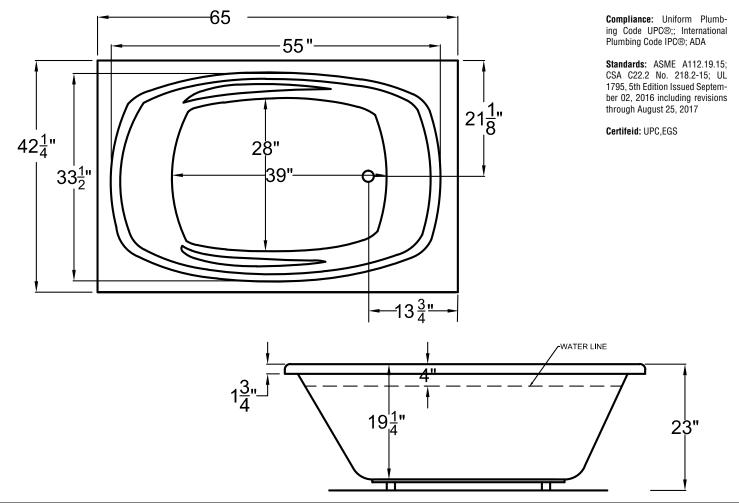

## **Key Measurements (inches)**

| Overall Outer:         | <b>65</b> L x <b>42.25</b> W x <b>23</b> H |
|------------------------|--------------------------------------------|
| Overall Interior:      | 55 L x 33.5 W x 19.25 H                    |
| Interior Base:         | <b>39</b> L x <b>28</b> W                  |
| Built-in Seat:         | n/a                                        |
| Soaking Depth:         | 15.25                                      |
| Drain to Side Wall:    | 24.125                                     |
| Drain to Nearest Wall: | 13.75                                      |
| Lip Size:              | 1.75                                       |
| Deck Space:            | 4.375                                      |
| Tile Flange:           | n/a                                        |
| Arm Rest:              | 1.75 x 23                                  |