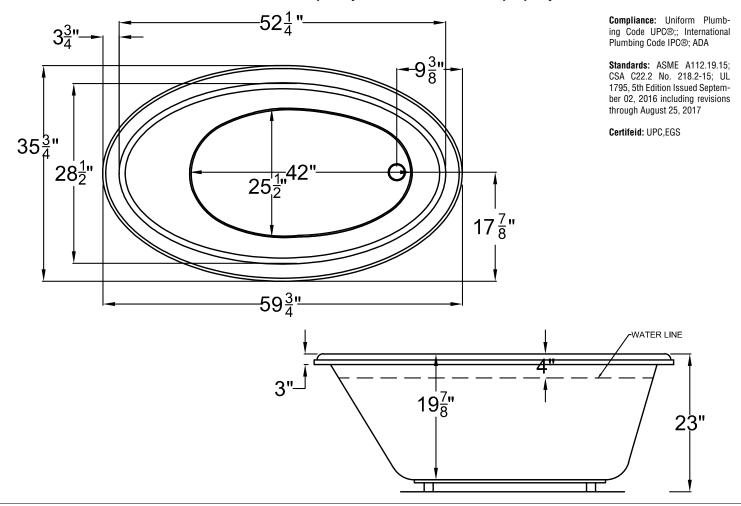

#### **Key Measurements (inches)**

| Overall Outer:         | <b>59.75</b> L x <b>35.75</b> W x <b>23</b> H    |
|------------------------|--------------------------------------------------|
| Overall Interior:      | <b>52.25</b> L x <b>28.5</b> W x <b>19.875</b> H |
| Interior Base:         | <b>42</b> L x <b>25.5</b> W                      |
| Built-in Seat:         | n/a                                              |
| Soaking Depth:         | 15.875                                           |
| Drain to Side Wall:    | 17.875                                           |
| Drain to Nearest Wall: | 9.375                                            |
| Lip Size:              | 3                                                |
| Deck Space:            | n/a                                              |
| Tile Flange:           | n/a                                              |
| Arm Rest:              | n/a                                              |