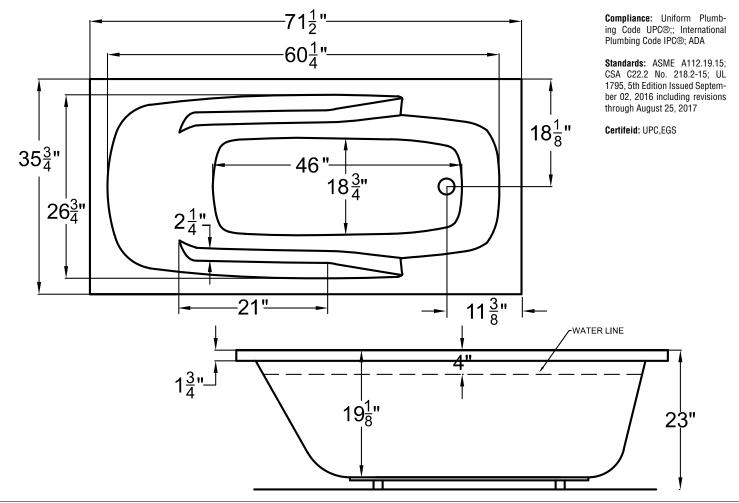

## **Key Measurements (inches)**

| Overall Outer:         | . <b>71.5</b> L x <b>35.75</b> W x <b>23</b> H |
|------------------------|------------------------------------------------|
| Overall Interior:      | .60.25 L x 26.75 W x 19.125 H                  |
| Interior Base:         | . <b>46</b> L x <b>18.75</b> W                 |
| Built-in Seat:         | .n/a                                           |
| Soaking Depth:         | .15.125                                        |
| Drain to Side Wall:    | .18.125                                        |
| Drain to Nearest Wall: | .11.375                                        |
| Lip Size:              | .1.75                                          |
| Deck Space:            | .4.5                                           |
| Tile Flange:           | .n/a                                           |
| Arm Rest:              | .21 x 3                                        |