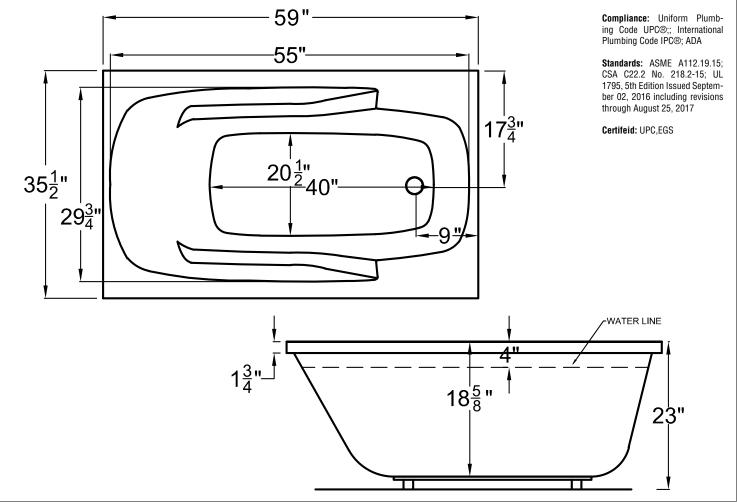

## **Key Measurements (inches)**

| Overall Outer:         | <b>59</b> L x <b>35.5</b> W x <b>23</b> H      |
|------------------------|------------------------------------------------|
| Overall Interior:      | <b>55</b> L x <b>29.75</b> W x <b>18.625</b> H |
| Interior Base:         | <b>40</b> L x <b>20.5</b> W                    |
| Built-in Seat:         | n/a                                            |
| Soaking Depth:         | 14.625                                         |
| Drain to Side Wall:    | 17.75                                          |
| Drain to Nearest Wall: | 9                                              |
| Lip Size:              | 1.75                                           |
| Deck Space:            | 3                                              |
| Tile Flange:           | n/a                                            |
| Arm Rest:              | 31 x 3                                         |
|                        |                                                |