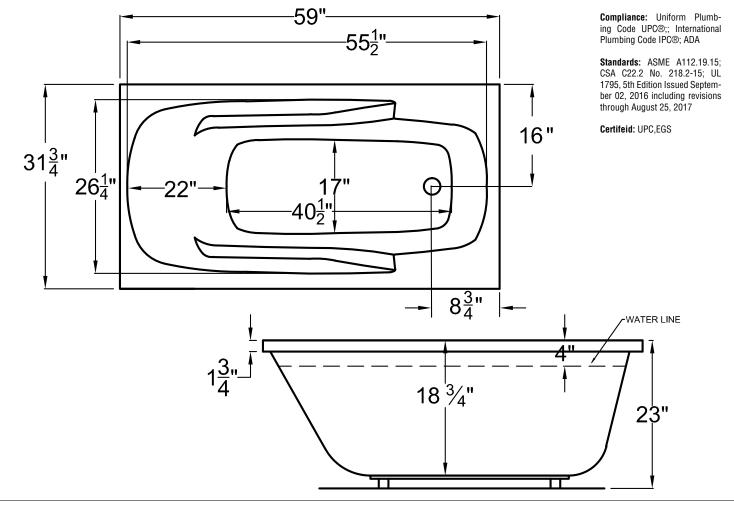

## **Key Measurements (inches)**

| Overall Outer:         | <b>59</b> L x <b>31.75</b> W x <b>23</b> H      |
|------------------------|-------------------------------------------------|
| Overall Interior:      | <b>55.5</b> L x <b>26.25</b> W x <b>18.75</b> H |
| Interior Base:         | <b>40.5</b> L × <b>17</b> W                     |
| Built-in Seat:         | n/a                                             |
| Soaking Depth:         | 14.75                                           |
| Drain to Side Wall:    | 16                                              |
| Drain to Nearest Wall: | 8.75                                            |
| Lip Size:              | 2                                               |
| Deck Space:            | 2.75                                            |
| Tile Flange:           | n/a                                             |
| Arm Rest:              | 21.5 x 3                                        |