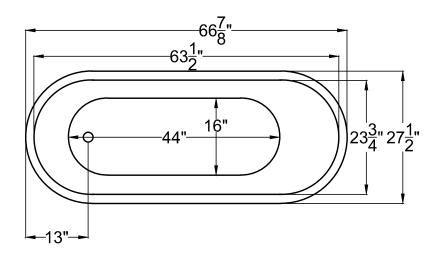

## 6728EN $27\frac{1}{2}$ " $x66\frac{7}{8}$ " $x23\frac{1}{4}$ "

<u>INSTALLATION:</u> It is important that all leveling feet are completely touching the floor and level to insure proper draining.

**GENERAL SPECIFICATIONS:** 

**Material Acrylic** 

Soaker Weight: 98lbs/45kg Average Fill: 63Gallons