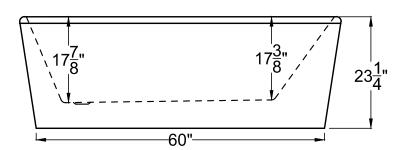

## 6728EN $27\frac{1}{2}$ " $x66\frac{7}{8}$ " $x23\frac{1}{4}$ "

<u>INSTALLATION:</u> It is important that all leveling feet are completely touching the floor and level to insure proper draining.

**GENERAL SPECIFICATIONS:** 

**Material Acrylic** 

Soaker Weight: 98lbs/45kg Average Fill: 63Gallons