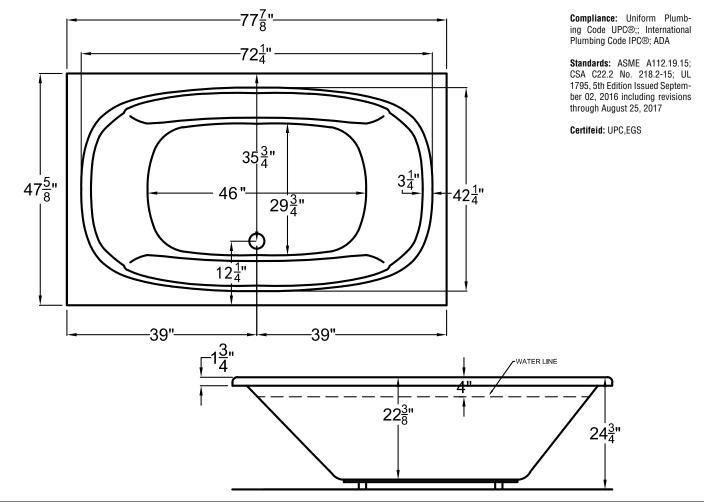

## **Key Measurements (inches)**

| Overall Outer:         | <b>77.875</b> L x <b>47.625</b> W x <b>24.75</b> H |
|------------------------|----------------------------------------------------|
| Overall Interior:      | <b>72.25</b> L x <b>42.25</b> W x <b>22.375</b> H  |
| Interior Base:         | <b>46</b> L x <b>29.75</b> W                       |
| Built-in Seat:         | n/a                                                |
| Soaking Depth:         | 18.375                                             |
| Drain to Side Wall:    | 39                                                 |
| Drain to Nearest Wall: | 12.25                                              |
| Lip Size:              | 1.75                                               |
| Deck Space:            | 2.68                                               |
| Tile Flange:           | n/a                                                |
| Arm Rest:              | 1                                                  |
|                        |                                                    |