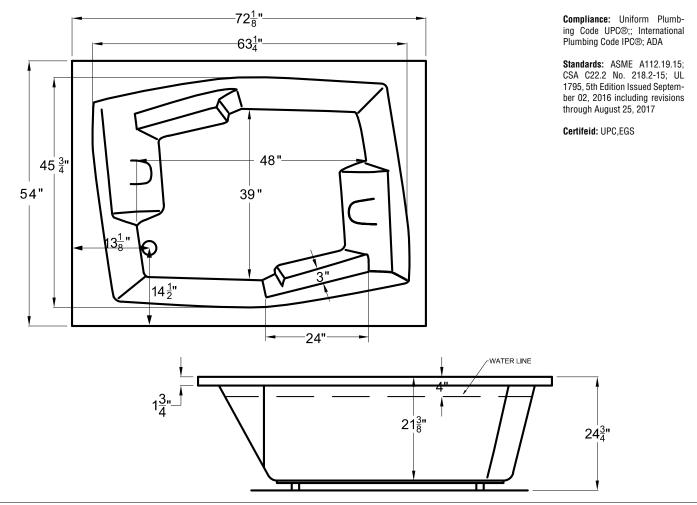

### **Key Measurements (inches)**

| Overall Outer:         | <b>72.125</b> L x <b>54</b> W x <b>24.75</b> H    |
|------------------------|---------------------------------------------------|
| Overall Interior:      | <b>63.25</b> L x <b>45.75</b> W x <b>21.375</b> H |
| Interior Base:         | <b>48</b> L x <b>39</b> W                         |
| Built-in Seat:         | n/a                                               |
| Soaking Depth:         | 17.375                                            |
| Drain to Side Wall:    | 14.5                                              |
| Drain to Nearest Wall: | 13.125                                            |
| Lip Size:              | 1.75                                              |
| Deck Space:            | 4.125                                             |
| Tile Flange:           | n/a                                               |
| Arm Rest:              | 24 x 3                                            |
|                        |                                                   |