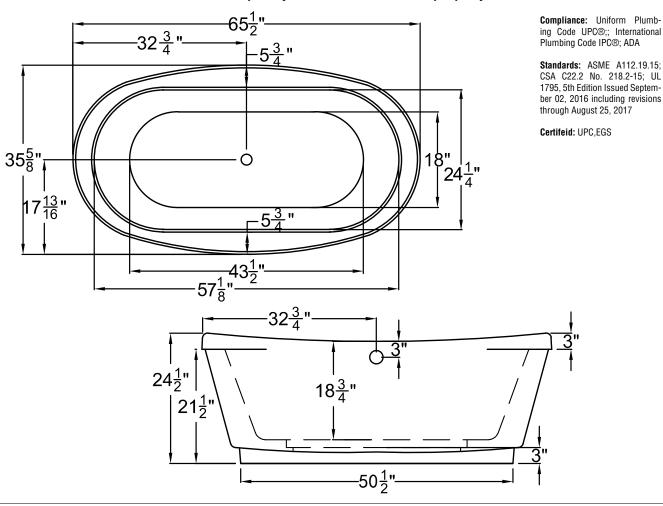

#### **Key Measurements (inches)**

| Overall Outer:         | <b>65.5</b> L x <b>35.625</b> W x <b>24.5</b> H   |
|------------------------|---------------------------------------------------|
| Overall Interior:      | <b>57.125</b> L x <b>24.25</b> W x <b>18.75</b> H |
| Interior Base:         | .43.5 L x 18 W                                    |
| Built-in Seat:         | n/a                                               |
| Soaking Depth:         | 14.75                                             |
| Drain to Side Wall:    | 32.75                                             |
| Drain to Nearest Wall: | 17.9                                              |
| Lip Size:              | n/a                                               |
| Deck Space:            | 5.75                                              |
| Tile Flange:           | n/a                                               |
| Arm Rest·              | n/a                                               |