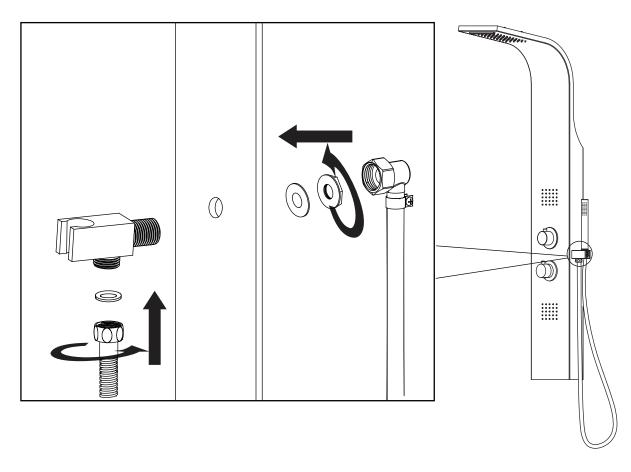

### Figure 1

- **Step 1A** Insert the shower wand holder through the pre-drilled hole on the shower panel.
- **Step 1B** Install the water supply hose for the shower wand onto the holder, as shown.
- **Step 1C** Make sure all O-rings are inserted to prevent leakage.
- **Step 1D** Once the shower panel is fully installed and hung on the bracket, you can install the shower wand hose to the holder connection.

# INSTALLATION (HANDSHOWER)

Figure 2

**Step 2A** Finally, install the shower wand to the hose, as shown.