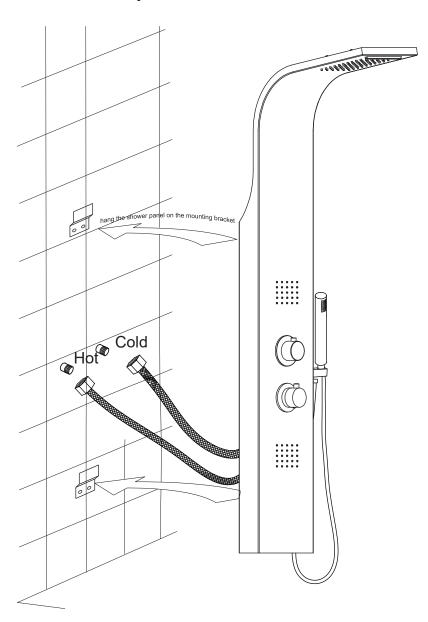

# INSTALLATION (WALL MOUNTING)

Figure 4

- **Step 4A** Screw the cold and hot water hoese from the shower panel to the supply lines in the wall.
- **Step 4B** Carefully hang the shower panel on the secured mounting brackets as shown in Figure 4.