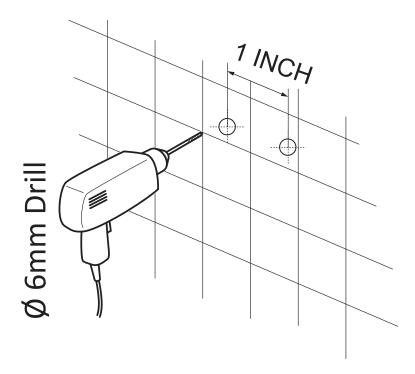

### Figure A

**IMPORTANT** Before drilling any holes for the shower panel brackets, ensure there are no hidden cables or pipelines aligned with the desired drilling position.

**Step A** Drill the two holes for the top bracket 1" apart at the desired height.

**Step A.2** Drill the two holes for the bottom bracket 1" apart at approximately 45" below the top bracket.