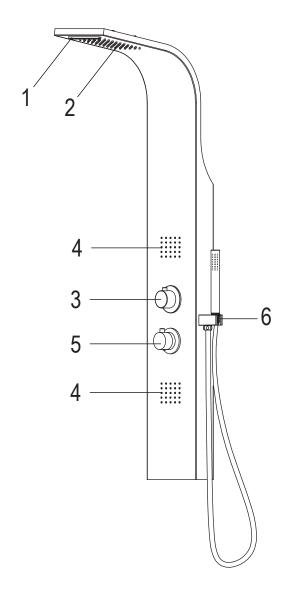

- 1. Waterfall
- 2. Shower Head
- 3. Diverter
- 4. Body Jets
- 5. Mixer
- 6. Hand Shower