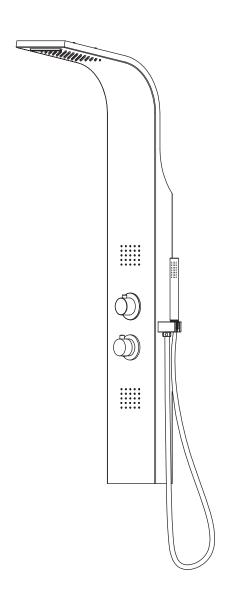

## SPEC DRAWING

Perfection is our Tradition™

## **ANCHORAGE**

SP-AZ038

Material: Stainless Steel

Finish: Brushed

Handles: 2 Jets:

Shower: 4.095" x 5.827"

Sprayer: 60" reach Weight: 15.18 lbs Height: 51.18"
Supply: 1/2" connections

Flow: 1.8 gpm