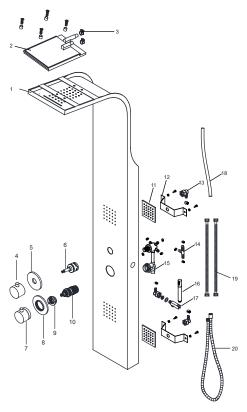

# PARTS LIST

| Component no. | Component                  | Material |
|---------------|----------------------------|----------|
| 1             | body                       | s/s      |
| 2             | nead shower with water fal | ABS      |
| 3             | clip                       | s/s      |
| 4             | knob                       | zinc     |
| 5             | knob plate cover           | brass    |
| 6             | function cartridge         | ABS      |
| 7             | handle                     | zinc     |
| 8             | handle plate cover         | brass    |
| 9             | valve cap                  | ABS      |
| 10            | thermostatic cartridge     | ABS      |
| 11            | bodyjets                   | brass    |
| 12            | fixing bar                 | s/s      |
| 13            | one way joint              | ABS      |
| 14            | three way joint            | ABS      |
| 15            | faucet                     | brass    |
| 16            | hand shower                | ABS      |
| 17            | hand shower holder         | ABS      |
| 18            | pvc hose                   | PVC      |
| 19            | braided hose               | s/s      |
| 20            | flexible hose              | s/s      |