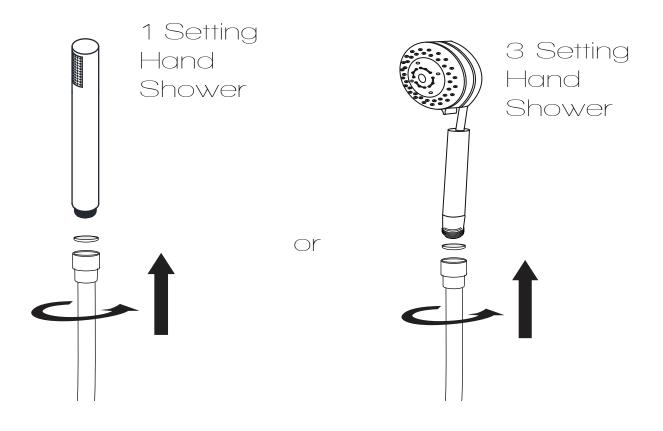

# INSTALLATION (HANDSHOWER)

Figure 2

**Step 2A** Finally, install the shower wand to the hose, as shown.