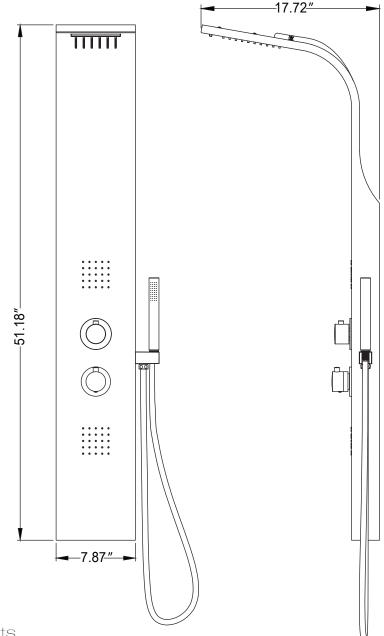

## SPEC DRAWING

Perfection is our Tradition™

## **ANCHORAGE**

SP-AZ038

Material: Stainless Steel

Finish: Brushed

Handles: 2 Jets:

Shower: 4.095" x 5.827"

Sprayer: 60" reach Weight: 15.18 lbs Height: 51.18"
Supply: 1/2" connections

Flow: 1.8 gpm