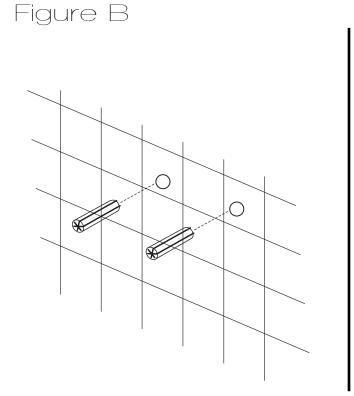

# INSTALLATION (SETUP)

- Step B Insert the wall anchors into the pre-drilled holes as shown in Figure B.
- Place the shower panel brackets aligned with the drilled holes and using a Philips screw-Step C driver tighten the screws to secure the brackets.