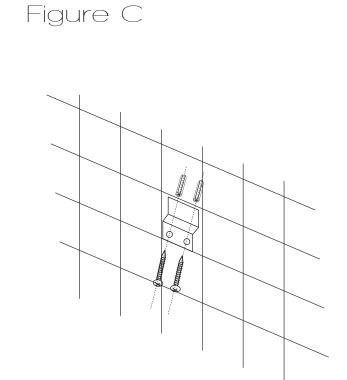

# INSTALLATION (SETUP)

- Step B Insert the wall anchors into the pre-drilled holes as shown in Figure B.
- Place the shower panel brackets aligned with the drilled holes and using a Philips screw-Step C driver tighten the screws to secure the brackets.