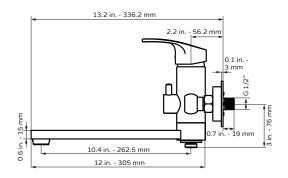

# Niagara Wall Mounted Tub Filler

Model # 3030-WMTF-BN, 3030-WMTF-CH, 3030-WMTF-MB, 3030-WMTF-ORB

**Specification Sheet** 

## **TECHNICAL INFORMATION**

- Finishes: BN, CH, MB, ORB
- Fixtures: BN, CH, MB, ORB
- GPM: 19\*
- Connection: 3/4" Straight Threads

#### NOTES

- Measure your actual product for rough-in details
- Install this product according to the installation instructions
- \* At 43 PSI