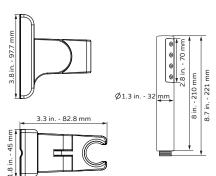

# Niagara Wall Mounted Tub Filler

Model # 3030-WMTF-BN, 3030-WMTF-CH, 3030-WMTF-MB, 3030-WMTF-ORB

**Specification Sheet** 

## **TECHNICAL INFORMATION**

- Finishes: BN, CH, MB, ORB
- Fixtures: BN, CH, MB, ORB
- GPM: 19\*
- Connection: 3/4" Straight Threads

#### NOTES

- Measure your actual product for rough-in details
- Install this product according to the installation instructions
- \* At 43 PSI