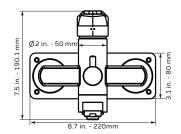

# Niagara Wall Mounted Tub Filler

Model # 3030-WMTF-BN, 3030-WMTF-CH, 3030-WMTF-MB, 3030-WMTF-ORB

**Specification Sheet** 

## **TECHNICAL INFORMATION**

- Finishes: BN, CH, MB, ORB
- Fixtures: BN, CH, MB, ORB
- GPM: 19\*
- Connection: 3/4" Straight Threads

#### NOTES

- Measure your actual product for rough-in details
- Install this product according to the installation instructions
- \* At 43 PSI