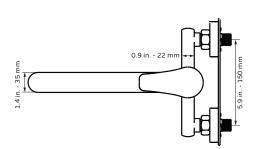

# Niagara Wall Mounted Tub Filler

Model # 3030-WMTF-BN, 3030-WMTF-CH, 3030-WMTF-MB, 3030-WMTF-ORB

**Specification Sheet** 

## **TECHNICAL INFORMATION**

- Finishes: BN, CH, MB, ORB
- Fixtures: BN, CH, MB, ORB
- GPM: 19\*
- Connection: 3/4" Straight Threads

#### NOTES

- Measure your actual product for rough-in details
- Install this product according to the installation instructions
- \* At 43 PSI