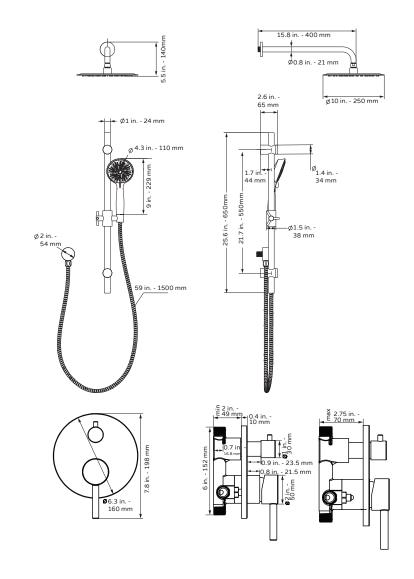

### **TECHNICAL INFORMATION**

- Finishes: BN, CH, MB, ORB
- Fixtures: BN, CH, MB, ORB
- GPM: 2.5 or 1.8
- Connection: 1/2" NPSM

## PRODUCT FEATURES

- Surface mounted & pre-plumbed
- 10 inch rain showerhead
- Stainless steel shower arm
- · Adjustable slide bar
- 5-function stainless steel handshower
- Tru-temp pressure balance mixing valve
- Conveniently located brass diverter

### **NOTES**

- Measure your actual product for rough-in details
- Install this product according to the installation instructions