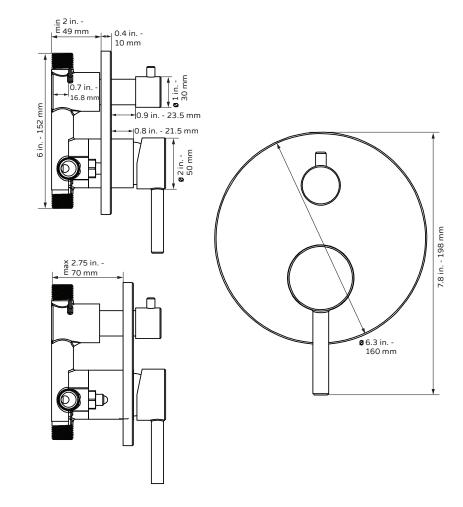

# **NOTES**

- Measure your actual product for rough-in details
- Install this product according to the installation instructions