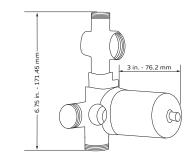

# Tru-Temp Mixing Valve w/Square LED Trim

Model # 3004-RIV-PB-BN, 3004-RIV-PB-CH & 3004-RIV-PB-ORB

Specification Sheet

#### **TECHNICAL INFORMATION**

- · Finishes: Brushed-Nickel, Chrome, and Oil-Rubbed Bronze
- Fixtures: Brushed-Nickel, Chrome, and Oil-Rubbed Bronze
- Connection: 1/2" Universal NPT & Direct sweat inlets & outlets

#### **NOTES**

- · Measure your actual product for rough-in details
- · Install this product according to the installation instructions