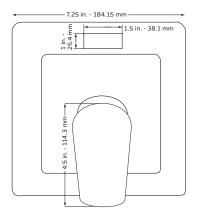

# Tru-Temp Mixing Valve w/Square LED Trim

Model # 3004-RIV-PB-BN, 3004-RIV-PB-CH & 3004-RIV-PB-ORB

Specification Sheet

#### **TECHNICAL INFORMATION**

- · Finishes: Brushed-Nickel, Chrome, and Oil-Rubbed Bronze
- Fixtures: Brushed-Nickel, Chrome, and Oil-Rubbed Bronze
- Connection: 1/2" Universal NPT & Direct sweat inlets & outlets

#### **NOTES**

- · Measure your actual product for rough-in details
- · Install this product according to the installation instructions