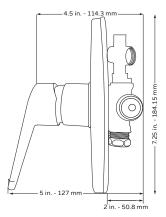

# Tru-Temp Mixing Valve w/Square LED Trim

Model # 3004-RIV-PB-BN, 3004-RIV-PB-CH & 3004-RIV-PB-ORB

Specification Sheet

#### **TECHNICAL INFORMATION**

- · Finishes: Brushed-Nickel, Chrome, and Oil-Rubbed Bronze
- Fixtures: Brushed-Nickel, Chrome, and Oil-Rubbed Bronze
- Connection: 1/2" Universal NPT & Direct sweat inlets & outlets

#### **NOTES**

- · Measure your actual product for rough-in details
- · Install this product according to the installation instructions