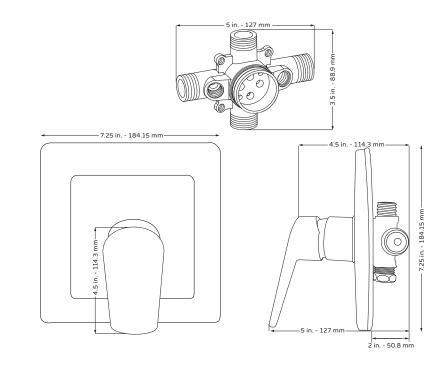

# Tru-Temp Mixing Valve w/Square Trim

Model # 3003-RIV-PB-BN, 3003-RIV-PB-CH & 3003-RIV-PB-ORB

Specification Sheet

#### **TECHNICAL INFORMATION**

- Finishes: Brushed-Nickel, Chrome, and Oil-Rubbed Bronze
- Fixtures: Brushed-Nickel, Chrome, and Oil-Rubbed Bronze
- Connection: 1/2" Universal NPT & Direct sweat inlets & outlets

## **NOTES**

- Measure your actual product for rough-in details
- · Install this product according to the installation instructions