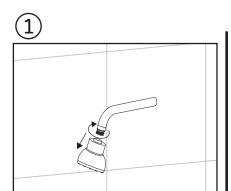

### Installation Instructions

Remove existing showerhead from shower arm

Thread PowerShot Showerhead, clockwise, onto the shower arm.

Remove any remnants of old plumber's tape and flush out shower pipe.

Product fully assembled.

Apply plumber's tape, 3 or 4 turns around threaded part of shower arm.