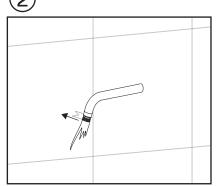

ng Instructions COMPLETELY Before Beginning!

Our goal is to ensure your installation goes smoothly and safely.

Please read these instructions carefully and follow recommendations for plumbing and mounting. After reading instructions, if you determine you do not have the necessary skills and/or tools, we recommend that a licensed plumbing contractor complete the installation.

If you encounter any problems during installation
PLEASE VISIT CUSTOMER SUPPORT AT
WWW.PULSESHOWERSPAS.COM
Before returning your Showerhead to the store

### Includes

PowerShot Showerhead Plumber's Tape

#### 3-Function Showerhead



Waterfall



Rain Showerhead



PowerShot

### Installation Instructions



Remove existing showerhead from shower arm



Thread PowerShot Showerhead, clockwise, onto the shower arm.



Remove any remnants of old plumber's tape and flush out shower pipe.



Product fully assembled.



Apply plumber's tape, 3 or 4 turns around threaded part of shower arm.

# Operations



#### MANUFACTURER'S LIFETIME LIMITED WARRANTY

- 1. Defects Covered; Warranty Period: Pulse Shower Spas, Inc. ("Pulse") warrants to the original consumer purchaser who purchases this shower spa (the "Product") for use in his or her own home, that the Product will be free from defects in material and manufacturing workmanship for as long as the original consumer purchaser owns that same home. For all other purchasers (including, but not limited to purchasers for industrial, commercial and business use), the above warranty will apply for a period of 5 years from the original date of purchase.
- 2. Remedy: