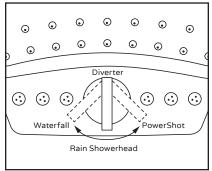

mbing and mounting. After reading instructions, if you determine you do not have the necessary skills and/or tools, we recommend that a licensed plumbing contractor complete the installation.

If you encounter any problems during installation
PLEASE VISIT CUSTOMER SUPPORT AT
WWW.PULSESHOWERSPAS.COM
Before returning your Showerhead to the store

### Includes

PowerShot Showerhead Plumber's Tape

#### 3-Function Showerhead



Waterfall



Rain Showerhead



PowerShot

### Installation Instructions



Remove existing showerhead from shower arm



Thread PowerShot Showerhead, clockwise, onto the shower arm.



Remove any remnants of old plumber's tape and flush out shower pipe.



Product fully assembled.



Apply plumber's tape, 3 or 4 turns around threaded part of shower arm.

# Operations



#### MANUFACTURER'S LIFETIME LIMITED WARRANTY

- 1. Defects Covered; Warranty Period: Pulse Shower Spas, Inc. ("Pulse") warrants to the original consumer purchaser who purchases this shower spa (the "Product") for use in his or her own home, that the Product will be free from defects in material and manufacturing workmanship for as long as the original consumer purchaser owns that same home. For all other purchasers (including, but not limited to purchasers for industrial, commercial and business use), the above warranty will apply for a period of 5 years from the original date of purchase.
- 2. Remedy: If the Product does not conform to the above warranty, Pulse, at its option, will repair or replace the Product, free of charge, or refund your purchase price. For warranty claims, please