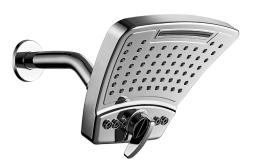

## PowerShot Showerhead

Model #2056-BN & 2056-CH PW-92056-7225BRN & PW-92056-7225CP