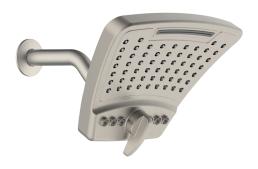

## PowerShot Showerhead

Model #2056-BN & 2056-CH PW-92056-7225BRN & PW-92056-7225CP