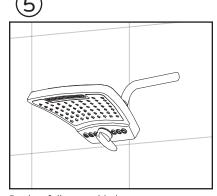

### Includes

PowerShot Showerhead Plumber's Tape

#### 3-Function Showerhead

Waterfall

Rain Showerhead

PowerShot