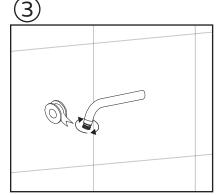

### Installation Instructions

Remove existing showerhead from shower arm

Thread PowerShot Showerhead, clockwise, onto the shower arm.

Remove any remnants of old plumber's tape and flush out shower pipe.

Product fully assembled.