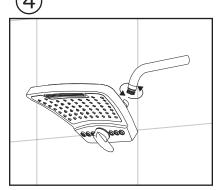

### Installation Instructions

Remove existing showerhead from shower arm

Thread PowerShot Showerhead, clockwise, onto the shower arm.

Remove any remnants of old plumber's tape and flush out shower pipe.

Product fully assembled.