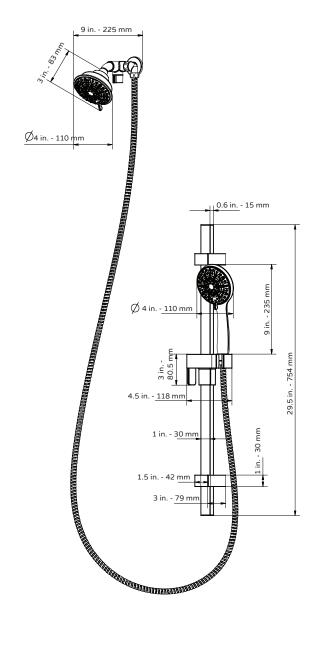

## NOTES

- Measure your actual product for rough-in details
- Install this product according to the installation instructions
- Mixing valve not included