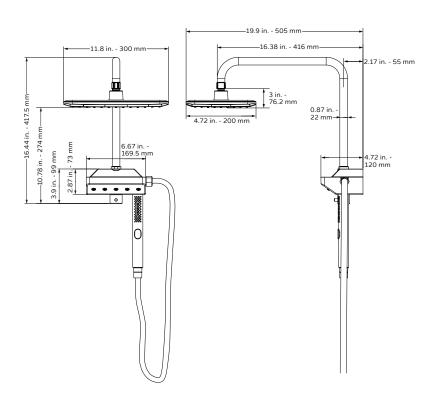

### TECHNICAL INFORMATION

- Finishes: Brushed Nickel or Chrome
- Fixtures: Brushed Nickel or Chrome
- GPM: 2.5
- Connection: 1/2 NPT Brass Nipple

#### PRODUCT FEATURES

- Surface mounted and pre-plumbed
- Oversized 11" rectangle showerhead
- Utilize any 2 functions simultaneously or separately
- Showerhead with air infusion technology
- Exclusive PULSE AquaPower Spray
- 3-function wand handshower
- Magnetic handshower and holder
- 180° horizontal pivoting shower arm

## NOTES

- Measure your actual product for rough-in details
- Install this product according to the installation instructions
- Mixing valve not included

WARRANTY

• Lifetime Limited Warranty