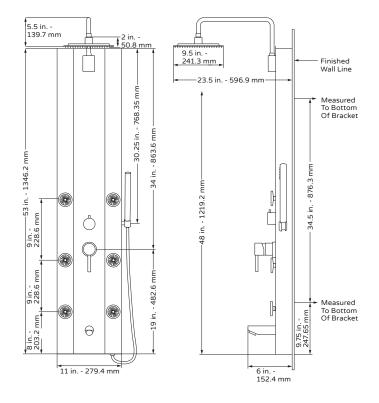

#### NOTES

- Measure your actual product for rough-in details
- · Install this product according to the installation instructions