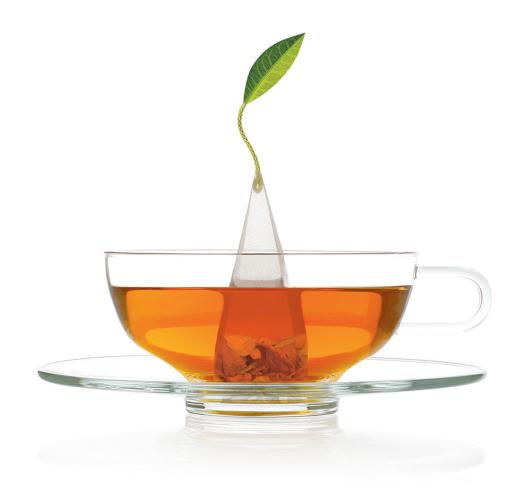

# **OUR SIGNATURE PYRAMID**

An impressive tea service is an experience guests remember. Our modern take on teas comes in the form of our elegant pyramid infuser: a unique shape and style, designed not only to let the flavors of the tea shine, but also to delight all the senses at once. Unparalleled quality and presentation are what make a truly unforgettable experience.

#### SIGNATURE TEA EXPERIENCE

From the moment our handcrafted pyramid tea infuser arrives at the table, the ritual of enjoying a great cup of tea begins. This unique silhouette is designed to allow tea to expand as it steeps, releasing flavors. An elegant signature of our brand, this modern take on tea service is an unexpectedly luxurious way to treat your guests.