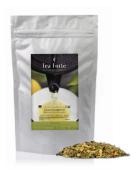

## LOOSE LEAF TEA

Custom loose tea blends are a unique way to engage senses. The classic presentation and full flavor of fine whole-leaf teas allow you to create a memorable teatime ritual your customer will love.

#### ONE POUND BAGS

Our most called-for blends in one pound resealable bags.

1 BAG PER CASE | APPROXIMATELY 160-170 SERVINGS PER CASE MEASURES: 9.1"L X 1.6"D X 13.8"H