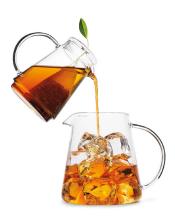

## TEA OVER ICE® PITCHER SET

Designed to look as good as it tastes—in-room or tableside—our elegant Steep & Chill™ dual pitcher system is constructed from hand-blown, heat-resistant glass. The proportions of hot water, tea and ice are perfectly balanced to steep 24-ounces of delicious iced tea.

20927 TOP PITCHER AND LID 4 CASE PACK MEASURES: 9"L X 9"D X 6"H 20928 BOTTOM PITCHER 4 CASE PACK MEASURES: 12"L X 12"D X 6.5"H

**20933 SPARE LID**4 CASE PACK
MEASURES: 4"L X 3.75"D X 4.25"H