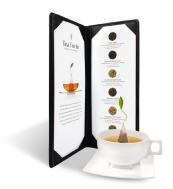

#### TEA MENU COVER

Our beautifully embossed Tea Forté menu cover in black leatherette features corner tabs to display your customizable tea menus.

#### 900917

25 CASE PACK MEASURES: 4.75"L X 1"D X 11.5"H