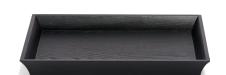

## CONTOURED TRAY

This sleek ebonized hardwood tray in modern jet black is designed to showcase our Solstice Presentation.

#### 905057

8 CASE PACK MEASURES: 11.41"L X 7.87"D X 1.57"H