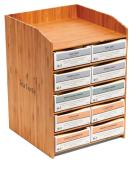

### KITCHEN STAND

Keeps pyramid tea blends organized for fast, easy, back-of-the-house access.

#### 902016

1 CASE PACK MEASURES: 8.25"L X 8.5"D X 11.6"H