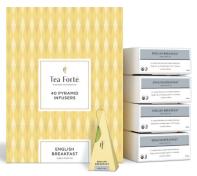

#### **PYRAMID TEAS**

A compact box of 40 infusers in four trays of ten, each sealed for freshness. Blend descriptions and steeping instructions are printed on each end for easy reference.

40 INFUSERS PER BOX MEASURES: 6.25" L X 3.8" D X 8.3" H

### **PYRAMID TEAS**

201111 EARL GRAY 🐵 K

black tea

201112 ENGLISH BREAKFAST 🚭 K

black tea

201127 JASMINE GREEN 👄 K

green tea

201142 CHAMOMILE CITRON @