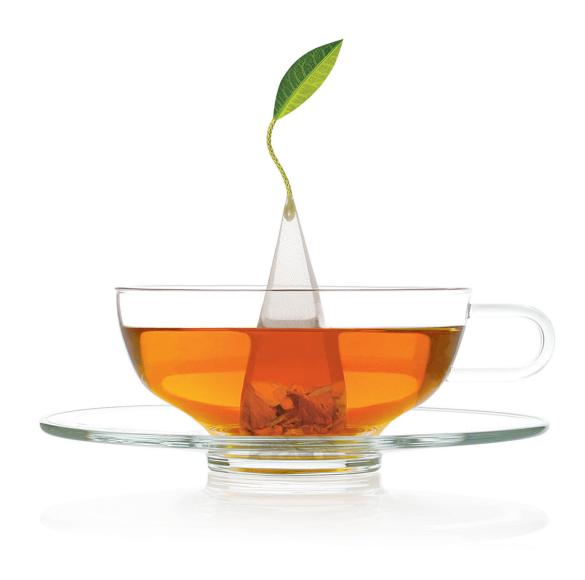

# **OUR SIGNATURE PYRAMID**

An impressive tea service is an experience guests remember. Our modern take on teas comes in the form of our elegant pyramid infuser: a unique shape and style, designed not only to let the flavors of the tea shine, but also to delight all the senses at once. Unparalleled quality and presentation are what make a truly unforgettable experience.

#### SIGNATURE TEA EXPERIENCE

From the moment our handcrafted pyramid tea infuser arrives at the table, the ritual of enjoying a great cup of tea begins. This unique silhouette is designed to allow tea to expand as it steeps, releasing flavors. An elegant signature of our brand, this modern take on tea service is an unexpectedly luxurious way to treat your guests.