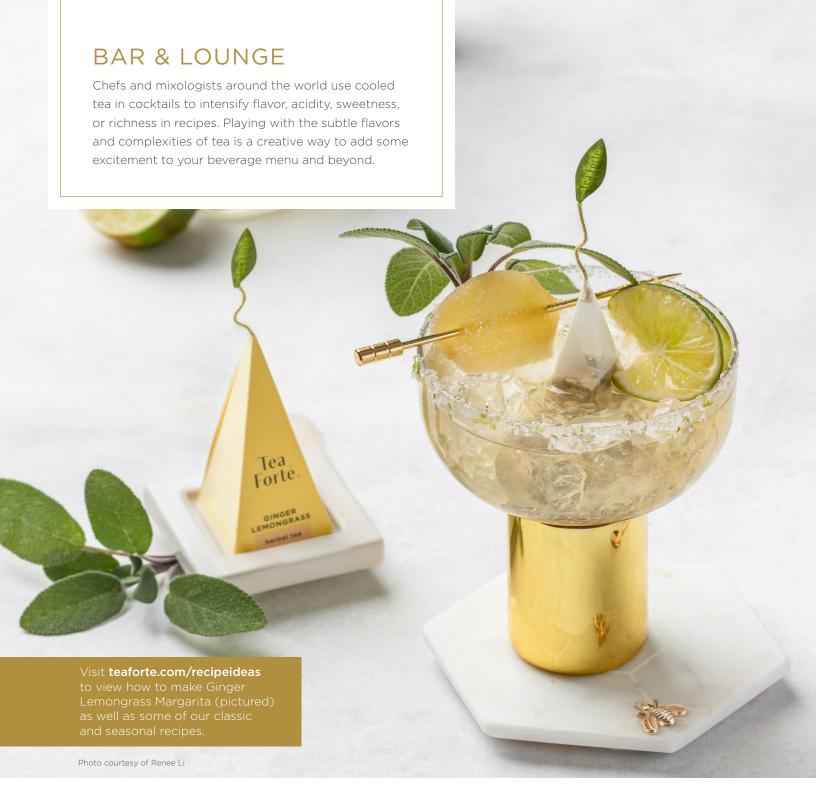

s in the form of our elegant pyramid infuser: a unique shape and style, designed not only to let the flavors of the tea shine, but also to delight all the senses at once. Unparalleled quality and presentation are what make a truly unforgettable experience.

# CONTENT

- **3** Fine Dining & Afternoon Tea
- 4 Bar & Lounge
- 5 Room Amenity
- 6 Banquets & Events
- 7 Spa
- 8 Cafés & Bakeries
- 9-12 Reference
  - 13 Tea Blends





### **PYRAMID TEAS**

201111 EARL GRAY 🐵 K

black tea

201112 ENGLISH BREAKFAST 🚭 K

black tea

201127 JASMINE GREEN 👄 K

green tea

201142 CHAMOMILE CITRON @

herbal tea

201144 CITRUS MINT 🌚 K

herbal tea

### ACCESSORIES

20713 SOLSTICE TEAPOT

20715 SOLSTICE TEACUP & SAUCER

20720 SOLSTICE INFUSER

905057 CONTOURED TRAY

900917 TEA MENU

903055 PRESENTATION CASE



## PYRAMID TEAS

201112 ENGLISH BREAKFAST 🐵 K

black tea

201113 ESTATE DARJEELING 🚭 K

black tea 201115 ORCHID VANILLA 👄 K

201125 GREEN MANGO PEACH 🖨 K

green tea

201142 CHAMOMILE CITRON 🚭

201146 GINGER LEMONGRASS @ K

herbal tea

## ONE POUND BAGS

14366 BOMBAY CHAI @ K

black tea

14359 ENGLISH BREAKFAST 👄 K black tea

14377 WHITE GINGER PEAR

white tea

14398 BLUEBERRY MERLOT 🌚 K

herbal tea

14381 RASPBERRY NECTAR

herbal tea

## PYRAMID ICED TEAS

WHITE GINGER PEAR

white tea

16709 RASPBERRY NECTAR K

herbal tea

## **ACCESSORIES**

20927 TEA OVER ICE® TOP PITCHER & LID

20928 TEA OVER ICE BOTTOM PITCHER

20713 SOLSTICE TEAPOT

20715 SOLSTICE TEACUP & SAUCER

900917 TEA MENU

903055 PRESENTATION CASE



PYRAMID TEAS

201112 ENGLISH BREAKFAST 🌚 K

black tea

201142 CHAMOMILE CIT