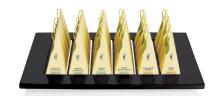

#### PRESENTATION TRAY

Our natural hardwood tray features polished built-in inlays for a modern approach to tableside and banquet presentations. Holds 24 infusers.

#### 904056

2 CASE PACK MEASURES: 12"L X 8.66"D X .98"H