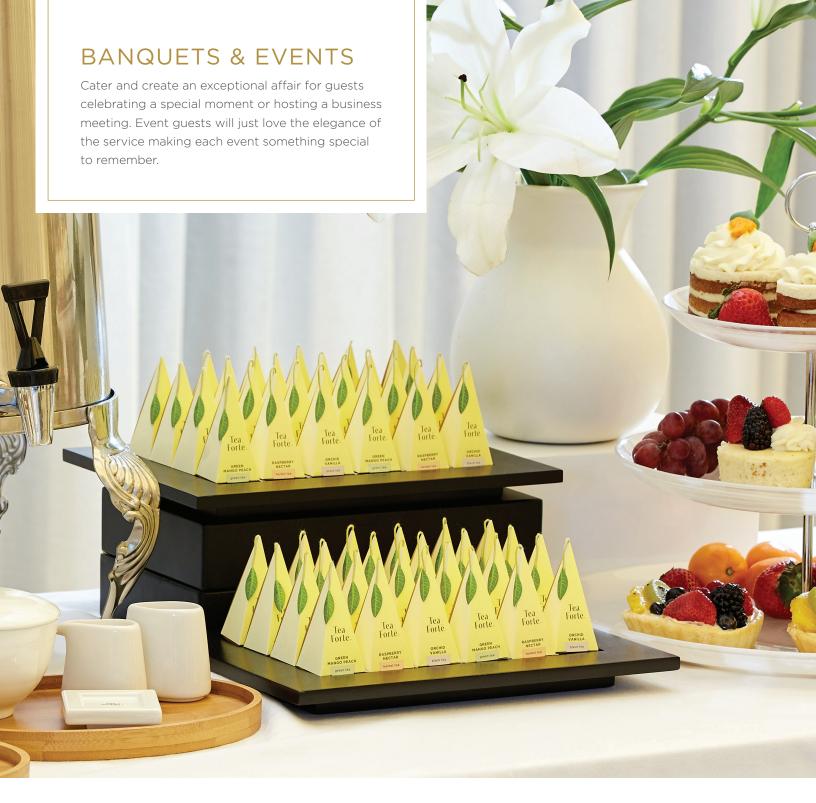

### ACCESSORIES

20713 SOLSTICE TEAPOT

20715 SOLSTICE TEACUP & SAUCER

20720 SOLSTICE INFUSER

905057 CONTOURED TRAY

900917 TEA MENU

903055 PRESENTATION CASE