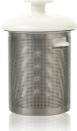

#### SOLSTICE INFUSER WITH LID

Stainless steel loose tea infuser basket with hole-less lid fits perfectly into our Solstice Teapot for a loose tea service.

#### 20720

6 CASE PACK