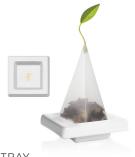

#### **PYRAMID TEAS**

A compact box of 40 infusers in four trays of ten, each sealed for freshness. Blend descriptions and steeping instructions are printed on each end for easy reference.

40 INFUSERS PER BOX MEASURES: 6.25" L X 3.8" D X 8.3" H

## CONTOURED TRAY

This sleek ebonized hardwood tray in modern jet black is designed to showcase our Solstice Presentation.

#### 905057

8 CASE PACK MEASURES: 11.41"L X 7.87"D X 1.57"H