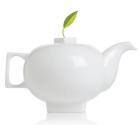

#### SOLSTICE TEAPOT

Our 12-ounce porcelain Solstice Teapot is designed with a hole in the lid to reveal Tea Forté's signature leaf.

#### 20713

6 CASE PACK