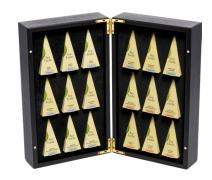

#### PRESENTATION CASE

Traditional tableside presentation box in sleek, jet black hardwood. Holds 18 infusers.

#### 903055

1 CASE PACK MEASURES: 11.22"L X 6.69"D X 3.93"H