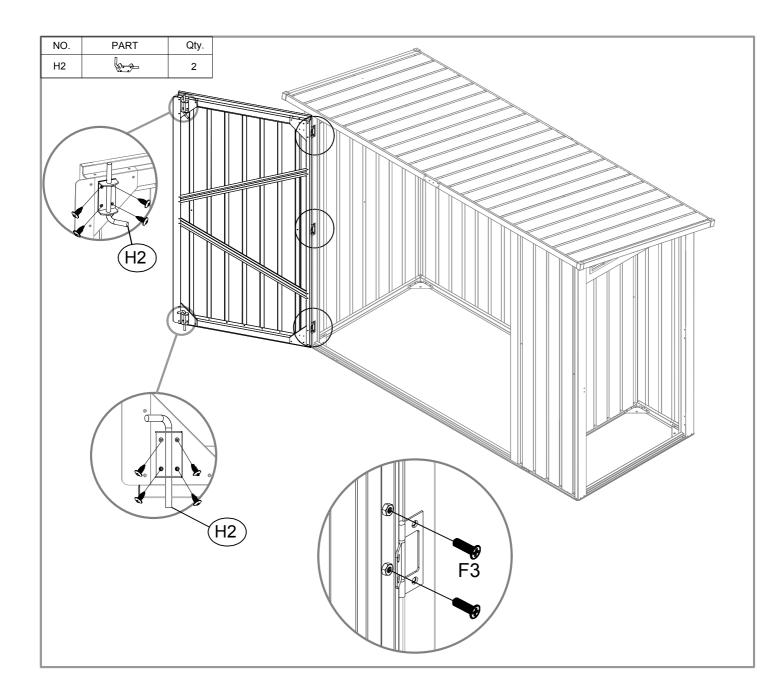

| NO.  | PART                                                                                                                                                                                                                                                                                                                                                                                                                                                                                                                                                                                                                                                                                                                                                                                                                                                                                                                                                                                                                                                                                                                                                                                                                                                                                                                                                                                                                                                                                                                                                                                                                                                                                                                                                                                                                                                                                                                                                                                                                                                                                                                           | Qty. |
|------|--------------------------------------------------------------------------------------------------------------------------------------------------------------------------------------------------------------------------------------------------------------------------------------------------------------------------------------------------------------------------------------------------------------------------------------------------------------------------------------------------------------------------------------------------------------------------------------------------------------------------------------------------------------------------------------------------------------------------------------------------------------------------------------------------------------------------------------------------------------------------------------------------------------------------------------------------------------------------------------------------------------------------------------------------------------------------------------------------------------------------------------------------------------------------------------------------------------------------------------------------------------------------------------------------------------------------------------------------------------------------------------------------------------------------------------------------------------------------------------------------------------------------------------------------------------------------------------------------------------------------------------------------------------------------------------------------------------------------------------------------------------------------------------------------------------------------------------------------------------------------------------------------------------------------------------------------------------------------------------------------------------------------------------------------------------------------------------------------------------------------------|------|
| 29   |                                                                                                                                                                                                                                                                                                                                                                                                                                                                                                                                                                                                                                                                                                                                                                                                                                                                                                                                                                                                                                                                                                                                                                                                                                                                                                                                                                                                                                                                                                                                                                                                                                                                                                                                                                                                                                                                                                                                                                                                                                                                                                                                | 6    |
| 29-1 |                                                                                                                                                                                                                                                                                                                                                                                                                                                                                                                                                                                                                                                                                                                                                                                                                                                                                                                                                                                                                                                                                                                                                                                                                                                                                                                                                                                                                                                                                                                                                                                                                                                                                                                                                                                                                                                                                                                                                                                                                                                                                                                                | 6    |
| J1   |                                                                                                                                                                                                                                                                                                                                                                                                                                                                                                                                                                                                                                                                                                                                                                                                                                                                                                                                                                                                                                                                                                                                                                                                                                                                                                                                                                                                                                                                                                                                                                                                                                                                                                                                                                                                                                                                                                                                                                                                                                                                                                                                | 8    |
| S4   | 6000                                                                                                                                                                                                                                                                                                                                                                                                                                                                                                                                                                                                                                                                                                                                                                                                                                                                                                                                                                                                                                                                                                                                                                                                                                                                                                                                                                                                                                                                                                                                                                                                                                                                                                                                                                                                                                                                                                                                                                                                                                                                                                                           | 2    |
| F1   | ([nnn»-                                                                                                                                                                                                                                                                                                                                                                                                                                                                                                                                                                                                                                                                                                                                                                                                                                                                                                                                                                                                                                                                                                                                                                                                                                                                                                                                                                                                                                                                                                                                                                                                                                                                                                                                                                                                                                                                                                                                                                                                                                                                                                                        | 400  |
| F2   | (1)                                                                                                                                                                                                                                                                                                                                                                                                                                                                                                                                                                                                                                                                                                                                                                                                                                                                                                                                                                                                                                                                                                                                                                                                                                                                                                                                                                                                                                                                                                                                                                                                                                                                                                                                                                                                                                                                                                                                                                                                                                                                                                                            | 45   |
| F3   |                                                                                                                                                                                                                                                                                                                                                                                                                                                                                                                                                                                                                                                                                                                                                                                                                                                                                                                                                                                                                                                                                                                                                                                                                                                                                                                                                                                                                                                                                                                                                                                                                                                                                                                                                                                                                                                                                                                                                                                                                                                                                                                                | 40   |
| GF   |                                                                                                                                                                                                                                                                                                                                                                                                                                                                                                                                                                                                                                                                                                                                                                                                                                                                                                                                                                                                                                                                                                                                                                                                                                                                                                                                                                                                                                                                                                                                                                                                                                                                                                                                                                                                                                                                                                                                                                                                                                                                                                                                | 3    |
| S2   | Ø                                                                                                                                                                                                                                                                                                                                                                                                                                                                                                                                                                                                                                                                                                                                                                                                                                                                                                                                                                                                                                                                                                                                                                                                                                                                                                                                                                                                                                                                                                                                                                                                                                                                                                                                                                                                                                                                                                                                                                                                                                                                                                                              | 120  |
| S3   | 0                                                                                                                                                                                                                                                                                                                                                                                                                                                                                                                                                                                                                                                                                                                                                                                                                                                                                                                                                                                                                                                                                                                                                                                                                                                                                                                                                                                                                                                                                                                                                                                                                                                                                                                                                                                                                                                                                                                                                                                                                                                                                                                              | 240  |
| B6   | <u>० ि ०</u> ०                                                                                                                                                                                                                                                                                                                                                                                                                                                                                                                                                                                                                                                                                                                                                                                                                                                                                                                                                                                                                                                                                                                                                                                                                                                                                                                                                                                                                                                                                                                                                                                                                                                                                                                                                                                                                                                                                                                                                                                                                                                                                                                 | 9    |
| GC   | a contraction of the second se | 4    |
| GB   | <b>B</b>                                                                                                                                                                                                                                                                                                                                                                                                                                                                                                                                                                                                                                                                                                                                                                                                                                                                                                                                                                                                                                                                                                                                                                                                                                                                                                                                                                                                                                                                                                                                                                                                                                                                                                                                                                                                                                                                                                                                                                                                                                                                                                                       | 2    |
| H2   | See                                                                                                                                                                                                                                                                                                                                                                                                                                                                                                                                                                                                                                                                                                                                                                                                                                                                                                                                                                                                                                                                                                                                                                                                                                                                                                                                                                                                                                                                                                                                                                                                                                                                                                                                                                                                                                                                                                                                                                                                                                                                                                                            | 2    |