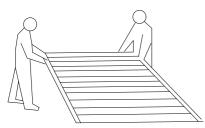

## Assembly instructions

Instructions are supplied in this manual and contain all appropriate information for your building model. Review all instructions before you begin. During assembly, follow the step sequence carefully for correct results .Please be aware: **this unit takes two people about one full day to complete**.

# PLAN AHEAD

It requires two people a full day to complete installation

#### Teamwork:

Whenever possible, two or more people should work together to assemble the building. One person can position parts or panels while the other is able to handle the fasteners and the tools.