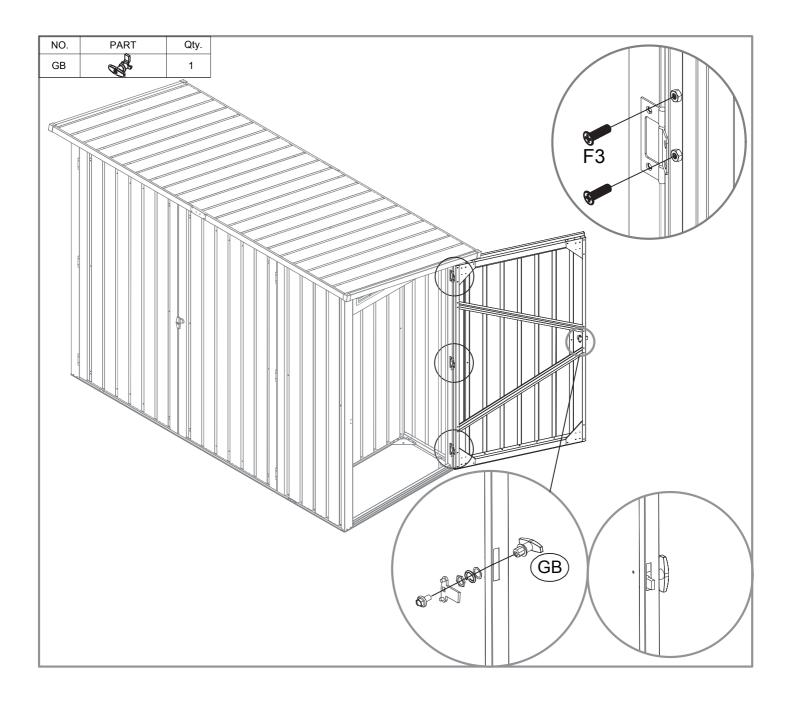

| NO.  | PART                                                                                                                                                                                                                                                                                                                                                                                                                                                                                                                                                                                                                                                                                                                                                                                                                                                                                                                                                                                                                                                                                                                                                                                                                                                                                                                                                                                                                                                                                                                                                                                                                                                                                                                                                                                                                                                                                                                                                                                                                                                                                                                           | Qty. |
|------|--------------------------------------------------------------------------------------------------------------------------------------------------------------------------------------------------------------------------------------------------------------------------------------------------------------------------------------------------------------------------------------------------------------------------------------------------------------------------------------------------------------------------------------------------------------------------------------------------------------------------------------------------------------------------------------------------------------------------------------------------------------------------------------------------------------------------------------------------------------------------------------------------------------------------------------------------------------------------------------------------------------------------------------------------------------------------------------------------------------------------------------------------------------------------------------------------------------------------------------------------------------------------------------------------------------------------------------------------------------------------------------------------------------------------------------------------------------------------------------------------------------------------------------------------------------------------------------------------------------------------------------------------------------------------------------------------------------------------------------------------------------------------------------------------------------------------------------------------------------------------------------------------------------------------------------------------------------------------------------------------------------------------------------------------------------------------------------------------------------------------------|------|
| 29   |                                                                                                                                                                                                                                                                                                                                                                                                                                                                                                                                                                                                                                                                                                                                                                                                                                                                                                                                                                                                                                                                                                                                                                                                                                                                                                                                                                                                                                                                                                                                                                                                                                                                                                                                                                                                                                                                                                                                                                                                                                                                                                                                | 6    |
| 29-1 |                                                                                                                                                                                                                                                                                                                                                                                                                                                                                                                                                                                                                                                                                                                                                                                                                                                                                                                                                                                                                                                                                                                                                                                                                                                                                                                                                                                                                                                                                                                                                                                                                                                                                                                                                                                                                                                                                                                                                                                                                                                                                                                                | 6    |
| J1   |                                                                                                                                                                                                                                                                                                                                                                                                                                                                                                                                                                                                                                                                                                                                                                                                                                                                                                                                                                                                                                                                                                                                                                                                                                                                                                                                                                                                                                                                                                                                                                                                                                                                                                                                                                                                                                                                                                                                                                                                                                                                                                                                | 8    |
| S4   | 6000                                                                                                                                                                                                                                                                                                                                                                                                                                                                                                                                                                                                                                                                                                                                                                                                                                                                                                                                                                                                                                                                                                                                                                                                                                                                                                                                                                                                                                                                                                                                                                                                                                                                                                                                                                                                                                                                                                                                                                                                                                                                                                                           | 2    |
| F1   | ([nnn»-                                                                                                                                                                                                                                                                                                                                                                                                                                                                                                                                                                                                                                                                                                                                                                                                                                                                                                                                                                                                                                                                                                                                                                                                                                                                                                                                                                                                                                                                                                                                                                                                                                                                                                                                                                                                                                                                                                                                                                                                                                                                                                                        | 400  |
| F2   | (1)                                                                                                                                                                                                                                                                                                                                                                                                                                                                                                                                                                                                                                                                                                                                                                                                                                                                                                                                                                                                                                                                                                                                                                                                                                                                                                                                                                                                                                                                                                                                                                                                                                                                                                                                                                                                                                                                                                                                                                                                                                                                                                                            | 45   |
| F3   |                                                                                                                                                                                                                                                                                                                                                                                                                                                                                                                                                                                                                                                                                                                                                                                                                                                                                                                                                                                                                                                                                                                                                                                                                                                                                                                                                                                                                                                                                                                                                                                                                                                                                                                                                                                                                                                                                                                                                                                                                                                                                                                                | 40   |
| GF   |                                                                                                                                                                                                                                                                                                                                                                                                                                                                                                                                                                                                                                                                                                                                                                                                                                                                                                                                                                                                                                                                                                                                                                                                                                                                                                                                                                                                                                                                                                                                                                                                                                                                                                                                                                                                                                                                                                                                                                                                                                                                                                                                | 3    |
| S2   | Ø                                                                                                                                                                                                                                                                                                                                                                                                                                                                                                                                                                                                                                                                                                                                                                                                                                                                                                                                                                                                                                                                                                                                                                                                                                                                                                                                                                                                                                                                                                                                                                                                                                                                                                                                                                                                                                                                                                                                                                                                                                                                                                                              | 120  |
| S3   | 0                                                                                                                                                                                                                                                                                                                                                                                                                                                                                                                                                                                                                                                                                                                                                                                                                                                                                                                                                                                                                                                                                                                                                                                                                                                                                                                                                                                                                                                                                                                                                                                                                                                                                                                                                                                                                                                                                                                                                                                                                                                                                                                              | 240  |
| B6   | <u>० ि ०</u> ०                                                                                                                                                                                                                                                                                                                                                                                                                                                                                                                                                                                                                                                                                                                                                                                                                                                                                                                                                                                                                                                                                                                                                                                                                                                                                                                                                                                                                                                                                                                                                                                                                                                                                                                                                                                                                                                                                                                                                                                                                                                                                                                 | 9    |
| GC   | a contraction of the second se | 4    |
| GB   | <b>B</b>                                                                                                                                                                                                                                                                                                                                                                                                                                                                                                                                                                                                                                                                                                                                                                                                                                                                                                                                                                                                                                                                                                                                                                                                                                                                                                                                                                                                                                                                                                                                                                                                                                                                                                                                                                                                                                                                                                                                                                                                                                                                                                                       | 2    |
| H2   | See                                                                                                                                                                                                                                                                                                                                                                                                                                                                                                                                                                                                                                                                                                                                                                                                                                                                                                                                                                                                                                                                                                                                                                                                                                                                                                                                                                                                                                                                                                                                                                                                                                                                                                                                                                                                                                                                                                                                                                                                                                                                                                                            | 2    |