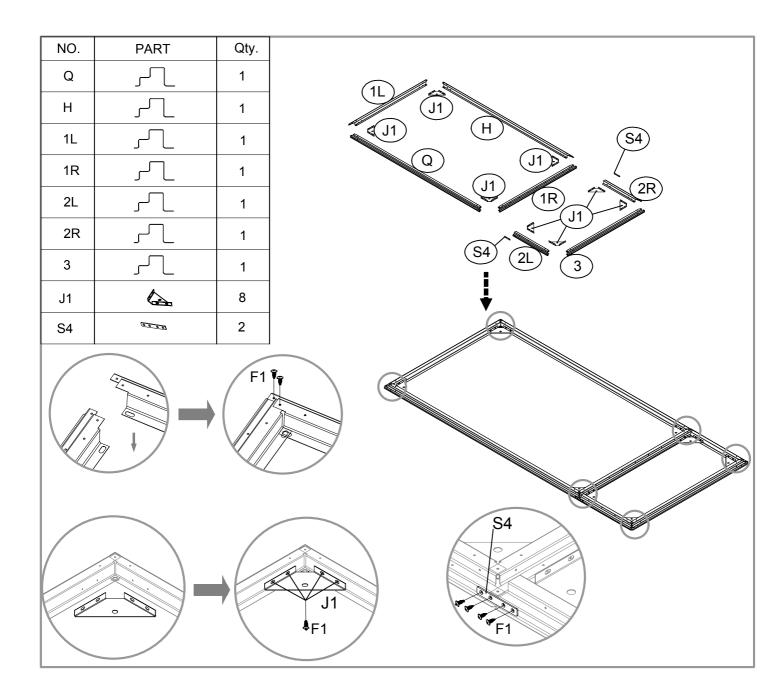

| NO. | PART                                   | Qty. |
|-----|----------------------------------------|------|
| Q   |                                        | 1    |
| н   |                                        | 1    |
| 1L  | 944mm                                  | 1    |
| 1R  |                                        | 1    |
| 2L  |                                        | 1    |
| 2R  | 426mm                                  | 1    |
| 3   | 944mm                                  | 1    |
| 10L | 1762mm                                 | 1    |
| 10R | 391mm                                  | 2    |
| 35  | 50000000000000000000000000000000000000 | 3    |
| 36  | <u></u>                                | 3    |
| 13  | 1510mm                                 | 1    |
| 14  | <u></u><br>1510mm                      | 1    |
| 15  | 1704mm                                 | 1    |
| 20  | 120mm                                  | 2    |

| NO.  | PART                                                                                                                                                                                                                                                                                                                                                                                                                                                                                                                                                                                                                                                                                                                                                                                                                                                                                                                                                                                                                                                                                                                                                                                                                                                                                                                                                                                                                                                                                                                                                                                                                                                                                                                                                                                                                                                                                                                                                                                                                                                                                                                           | Qty. |
|------|--------------------------------------------------------------------------------------------------------------------------------------------------------------------------------------------------------------------------------------------------------------------------------------------------------------------------------------------------------------------------------------------------------------------------------------------------------------------------------------------------------------------------------------------------------------------------------------------------------------------------------------------------------------------------------------------------------------------------------------------------------------------------------------------------------------------------------------------------------------------------------------------------------------------------------------------------------------------------------------------------------------------------------------------------------------------------------------------------------------------------------------------------------------------------------------------------------------------------------------------------------------------------------------------------------------------------------------------------------------------------------------------------------------------------------------------------------------------------------------------------------------------------------------------------------------------------------------------------------------------------------------------------------------------------------------------------------------------------------------------------------------------------------------------------------------------------------------------------------------------------------------------------------------------------------------------------------------------------------------------------------------------------------------------------------------------------------------------------------------------------------|------|
| 29   |                                                                                                                                                                                                                                                                                                                                                                                                                                                                                                                                                                                                                                                                                                                                                                                                                                                                                                                                                                                                                                                                                                                                                                                                                                                                                                                                                                                                                                                                                                                                                                                                                                                                                                                                                                                                                                                                                                                                                                                                                                                                                                                                | 6    |
| 29-1 |                                                                                                                                                                                                                                                                                                                                                                                                                                                                                                                                                                                                                                                                                                                                                                                                                                                                                                                                                                                                                                                                                                                                                                                                                                                                                                                                                                                                                                                                                                                                                                                                                                                                                                                                                                                                                                                                                                                                                                                                                                                                                                                                | 6    |
| J1   |                                                                                                                                                                                                                                                                                                                                                                                                                                                                                                                                                                                                                                                                                                                                                                                                                                                                                                                                                                                                                                                                                                                                                                                                                                                                                                                                                                                                                                                                                                                                                                                                                                                                                                                                                                                                                                                                                                                                                                                                                                                                                                                                | 8    |
| S4   | 6000                                                                                                                                                                                                                                                                                                                                                                                                                                                                                                                                                                                                                                                                                                                                                                                                                                                                                                                                                                                                                                                                                                                                                                                                                                                                                                                                                                                                                                                                                                                                                                                                                                                                                                                                                                                                                                                                                                                                                                                                                                                                                                                           | 2    |
| F1   | ([nnn»-                                                                                                                                                                                                                                                                                                                                                                                                                                                                                                                                                                                                                                                                                                                                                                                                                                                                                                                                                                                                                                                                                                                                                                                                                                                                                                                                                                                                                                                                                                                                                                                                                                                                                                                                                                                                                                                                                                                                                                                                                                                                                                                        | 400  |
| F2   | (1)                                                                                                                                                                                                                                                                                                                                                                                                                                                                                                                                                                                                                                                                                                                                                                                                                                                                                                                                                                                                                                                                                                                                                                                                                                                                                                                                                                                                                                                                                                                                                                                                                                                                                                                                                                                                                                                                                                                                                                                                                                                                                                                            | 45   |
| F3   |                                                                                                                                                                                                                                                                                                                                                                                                                                                                                                                                                                                                                                                                                                                                                                                                                                                                                                                                                                                                                                                                                                                                                                                                                                                                                                                                                                                                                                                                                                                                                                                                                                                                                                                                                                                                                                                                                                                                                                                                                                                                                                                                | 40   |
| GF   |                                                                                                                                                                                                                                                                                                                                                                                                                                                                                                                                                                                                                                                                                                                                                                                                                                                                                                                                                                                                                                                                                                                                                                                                                                                                                                                                                                                                                                                                                                                                                                                                                                                                                                                                                                                                                                                                                                                                                                                                                                                                                                                                | 3    |
| S2   | Ø                                                                                                                                                                                                                                                                                                                                                                                                                                                                                                                                                                                                                                                                                                                                                                                                                                                                                                                                                                                                                                                                                                                                                                                                                                                                                                                                                                                                                                                                                                                                                                                                                                                                                                                                                                                                                                                                                                                                                                                                                                                                                                                              | 120  |
| S3   | 0                                                                                                                                                                                                                                                                                                                                                                                                                                                                                                                                                                                                                                                                                                                                                                                                                                                                                                                                                                                                                                                                                                                                                                                                                                                                                                                                                                                                                                                                                                                                                                                                                                                                                                                                                                                                                                                                                                                                                                                                                                                                                                                              | 240  |
| B6   | <u>० ि ०</u> ०                                                                                                                                                                                                                                                                                                                                                                                                                                                                                                                                                                                                                                                                                                                                                                                                                                                                                                                                                                                                                                                                                                                                                                                                                                                                                                                                                                                                                                                                                                                                                                                                                                                                                                                                                                                                                                                                                                                                                                                                                                                                                                                 | 9    |
| GC   | a contraction of the second se | 4    |
| GB   | <b>B</b>                                                                                                                                                                                                                                                                                                                                                                                                                                                                                                                                                                                                                                                                                                                                                                                                                                                                                                                                                                                                                                                                                                                                                                                                                                                                                                                                                                                                                                                                                                                                                                                                                                                                                                                                                                                                                                                                                                                                                                                                                                                                                                                       | 2    |
| H2   | See                                                                                                                                                                                                                                                                                                                                                                                                                                                                                                                                                                                                                                                                                                                                                                                                                                                                                                                                                                                                                                                                                                                                                                                                                                                                                                                                                                                                                                                                                                                                                                                                                                                                                                                                                                                                                                                                                                                                                                                                                                                                                                                            | 2    |