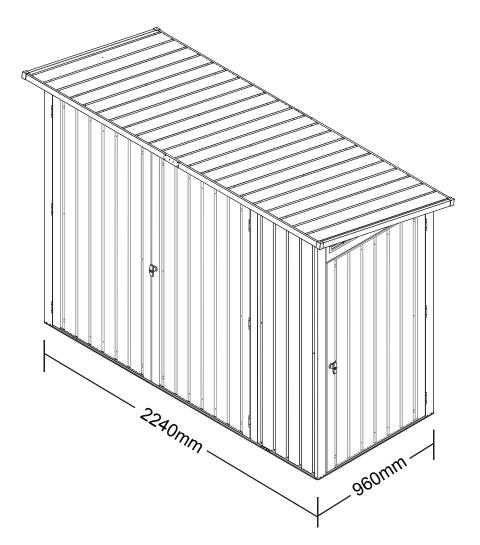

# 4' x 8' METAL PENT SHED

This structure is intended for temporary outdoor storage use only. It is not designed to withstand heavy snow and wind loads and does not come with engineering drawings. To ensure suitable for your specific weather needs, it is your responsibility to verify their appropriateness for your intended use and local weather conditions, especially in areas prone to severe weather.