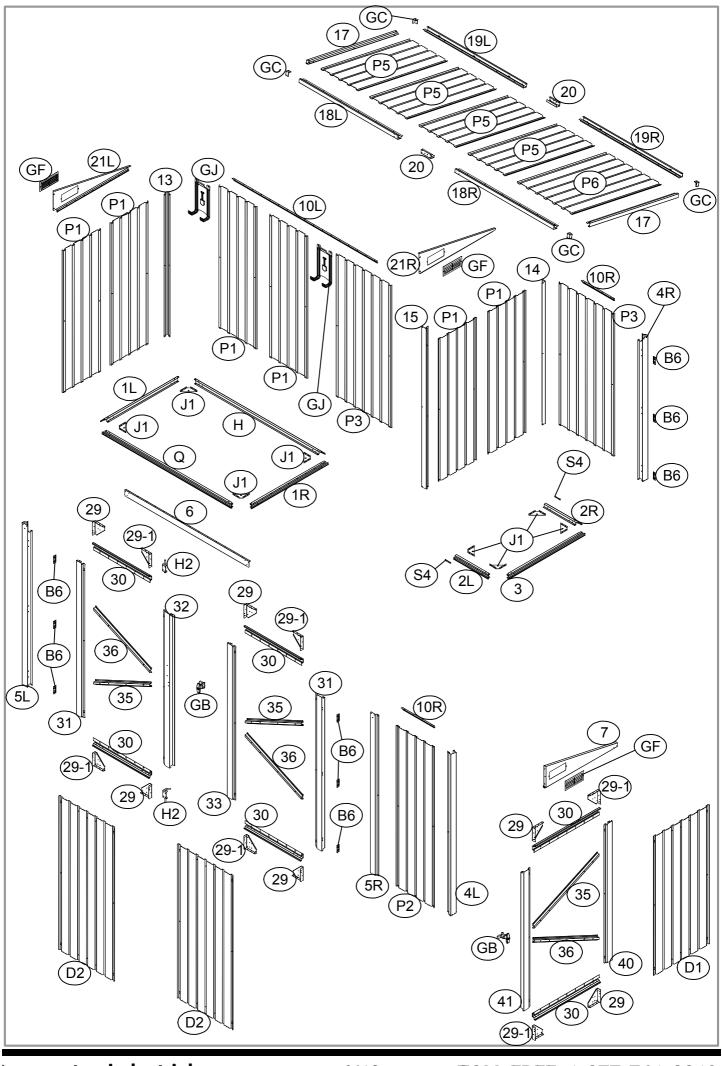

#### Parts

Check to be sure that you have all the necessary parts for the building.

Separate contents of the carton by the part number while reviewing parts list.

Familiarize yourself with the hardware and fasteners for easier use during construction. These are packaged within the carton. Note that extra fasteners have been supplied for your convenience.

| NO. | PART                                   | Qty. |
|-----|----------------------------------------|------|
| Q   |                                        | 1    |
| н   |                                        | 1    |
| 1L  | 944mm                                  | 1    |
| 1R  |                                        | 1    |
| 2L  |                                        | 1    |
| 2R  | 426mm                                  | 1    |
| 3   | 944mm                                  | 1    |
| 10L | 1762mm                                 | 1    |
| 10R | 391mm                                  | 2    |
| 35  | 50000000000000000000000000000000000000 | 3    |
| 36  | <u></u>                                | 3    |
| 13  | 1510mm                                 | 1    |
| 14  | <u></u><br>1510mm                      | 1    |
| 15  | 1704mm                                 | 1    |
| 20  | 120mm                                  | 2    |

| NO. | PART                                                                                                                                                                                                                                                                                                                                                                                                                                                                                                                                                                                                                                                                                                | Qty. |
|-----|-----------------------------------------------------------------------------------------------------------------------------------------------------------------------------------------------------------------------------------------------------------------------------------------------------------------------------------------------------------------------------------------------------------------------------------------------------------------------------------------------------------------------------------------------------------------------------------------------------------------------------------------------------------------------------------------------------|------|
| 4L  | 1731mm                                                                                                                                                                                                                                                                                                                                                                                                                                                                                                                                                                                                                                                                                              | 1    |
| 4R  | 1520mm                                                                                                                                                                                                                                                                                                                                                                                                                                                                                                                                                                                                                                                                                              | 1    |
| 5L  | 1721mm                                                                                                                                                                                                                                                                                                                                                                                                                                                                                                                                                                                                                                                                                              | 1    |
| 5R  |                                                                                                                                                                                                                                                                                                                                                                                                                                                                                                                                                                                                                                                                                                     | 1    |
| 21L | 12                                                                                                                                                                                                                                                                                                                                                                                                                                                                                                                                                                                                                                                                                                  | 1    |
| 21R | Contract of the second s | 1    |
| 7   |                                                                                                                                                                                                                                                                                                                                                                                                                                                                                                                                                                                                                                                                                                     | 1    |
| 6   | ۲736mm                                                                                                                                                                                                                                                                                                                                                                                                                                                                                                                                                                                                                                                                                              | 1    |
| 30  | C 799mm                                                                                                                                                                                                                                                                                                                                                                                                                                                                                                                                                                                                                                                                                             | 6    |
| 31  |                                                                                                                                                                                                                                                                                                                                                                                                                                                                                                                                                                                                                                                                                                     | 2    |
| 32  |                                                                                                                                                                                                                                                                                                                                                                                                                                                                                                                                                                                                                                                                                                     | 1    |
| 33  |                                                                                                                                                                                                                                                                                                                                                                                                                                                                                                                                                                                                                                                                                                     | 1    |
| 40  |                                                                                                                                                                                                                                                                                                                                                                                                                                                                                                                                                                                                                                                                                                     | 1    |
| 41  | 1475mm                                                                                                                                                                                                                                                                                                                                                                                                                                                                                                                                                                                                                                                                                              | 1    |
| 17  | [                                                                                                                                                                                                                                                                                                                                                                                                                                                                                                                                                                                                                                                                                                   | 2    |

| NO. | PART   | Qty. |
|-----|--------|------|
| 18L | [      | 1    |
| 18R | [      | 1    |
| 19L |        | 1    |
| 19R | 1210mm | 1    |
| P1  | 1510mm | 6    |
| P2  | 1704mm | 1    |
| P3  | 1510mm | 2    |
| D1  | 1474mm | 1    |
| D2  | 1633mm | 2    |
| P5  | 1110mm | 4    |
| P6  | 1110mm | 1    |
| GJ  |        | 2    |

| NO.  | PART                                                                                                                                                                                                                                                                                                                                                                                                                                                                                                                                                                                                                                                                                                                                                                                                                                                                                                                                                                                                                                                                                                                                                                                                                                                                                                                                                                                                                                                                                                                                                                                                                                                                                                                                                                                                                                                                                                                                                                                                                                                                                                                           | Qty. |
|------|--------------------------------------------------------------------------------------------------------------------------------------------------------------------------------------------------------------------------------------------------------------------------------------------------------------------------------------------------------------------------------------------------------------------------------------------------------------------------------------------------------------------------------------------------------------------------------------------------------------------------------------------------------------------------------------------------------------------------------------------------------------------------------------------------------------------------------------------------------------------------------------------------------------------------------------------------------------------------------------------------------------------------------------------------------------------------------------------------------------------------------------------------------------------------------------------------------------------------------------------------------------------------------------------------------------------------------------------------------------------------------------------------------------------------------------------------------------------------------------------------------------------------------------------------------------------------------------------------------------------------------------------------------------------------------------------------------------------------------------------------------------------------------------------------------------------------------------------------------------------------------------------------------------------------------------------------------------------------------------------------------------------------------------------------------------------------------------------------------------------------------|------|
| 29   |                                                                                                                                                                                                                                                                                                                                                                                                                                                                                                                                                                                                                                                                                                                                                                                                                                                                                                                                                                                                                                                                                                                                                                                                                                                                                                                                                                                                                                                                                                                                                                                                                                                                                                                                                                                                                                                                                                                                                                                                                                                                                                                                | 6    |
| 29-1 |                                                                                                                                                                                                                                                                                                                                                                                                                                                                                                                                                                                                                                                                                                                                                                                                                                                                                                                                                                                                                                                                                                                                                                                                                                                                                                                                                                                                                                                                                                                                                                                                                                                                                                                                                                                                                                                                                                                                                                                                                                                                                                                                | 6    |
| J1   |                                                                                                                                                                                                                                                                                                                                                                                                                                                                                                                                                                                                                                                                                                                                                                                                                                                                                                                                                                                                                                                                                                                                                                                                                                                                                                                                                                                                                                                                                                                                                                                                                                                                                                                                                                                                                                                                                                                                                                                                                                                                                                                                | 8    |
| S4   | 6000                                                                                                                                                                                                                                                                                                                                                                                                                                                                                                                                                                                                                                                                                                                                                                                                                                                                                                                                                                                                                                                                                                                                                                                                                                                                                                                                                                                                                                                                                                                                                                                                                                                                                                                                                                                                                                                                                                                                                                                                                                                                                                                           | 2    |
| F1   | ([nnn»-                                                                                                                                                                                                                                                                                                                                                                                                                                                                                                                                                                                                                                                                                                                                                                                                                                                                                                                                                                                                                                                                                                                                                                                                                                                                                                                                                                                                                                                                                                                                                                                                                                                                                                                                                                                                                                                                                                                                                                                                                                                                                                                        | 400  |
| F2   | (1)                                                                                                                                                                                                                                                                                                                                                                                                                                                                                                                                                                                                                                                                                                                                                                                                                                                                                                                                                                                                                                                                                                                                                                                                                                                                                                                                                                                                                                                                                                                                                                                                                                                                                                                                                                                                                                                                                                                                                                                                                                                                                                                            | 45   |
| F3   |                                                                                                                                                                                                                                                                                                                                                                                                                                                                                                                                                                                                                                                                                                                                                                                                                                                                                                                                                                                                                                                                                                                                                                                                                                                                                                                                                                                                                                                                                                                                                                                                                                                                                                                                                                                                                                                                                                                                                                                                                                                                                                                                | 40   |
| GF   |                                                                                                                                                                                                                                                                                                                                                                                                                                                                                                                                                                                                                                                                                                                                                                                                                                                                                                                                                                                                                                                                                                                                                                                                                                                                                                                                                                                                                                                                                                                                                                                                                                                                                                                                                                                                                                                                                                                                                                                                                                                                                                                                | 3    |
| S2   | Ø                                                                                                                                                                                                                                                                                                                                                                                                                                                                                                                                                                                                                                                                                                                                                                                                                                                                                                                                                                                                                                                                                                                                                                                                                                                                                                                                                                                                                                                                                                                                                                                                                                                                                                                                                                                                                                                                                                                                                                                                                                                                                                                              | 120  |
| S3   | 0                                                                                                                                                                                                                                                                                                                                                                                                                                                                                                                                                                                                                                                                                                                                                                                                                                                                                                                                                                                                                                                                                                                                                                                                                                                                                                                                                                                                                                                                                                                                                                                                                                                                                                                                                                                                                                                                                                                                                                                                                                                                                                                              | 240  |
| B6   | <u>० ि ०</u> ०                                                                                                                                                                                                                                                                                                                                                                                                                                                                                                                                                                                                                                                                                                                                                                                                                                                                                                                                                                                                                                                                                                                                                                                                                                                                                                                                                                                                                                                                                                                                                                                                                                                                                                                                                                                                                                                                                                                                                                                                                                                                                                                 | 9    |
| GC   | a contraction of the second se | 4    |
| GB   | <b>B</b>                                                                                                                                                                                                                                                                                                                                                                                                                                                                                                                                                                                                                                                                                                                                                                                                                                                                                                                                                                                                                                                                                                                                                                                                                                                                                                                                                                                                                                                                                                                                                                                                                                                                                                                                                                                                                                                                                                                                                                                                                                                                                                                       | 2    |
| H2   | See                                                                                                                                                                                                                                                                                                                                                                                                                                                                                                                                                                                                                                                                                                                                                                                                                                                                                                                                                                                                                                                                                                                                                                                                                                                                                                                                                                                                                                                                                                                                                                                                                                                                                                                                                                                                                                                                                                                                                                                                                                                                                                                            | 2    |