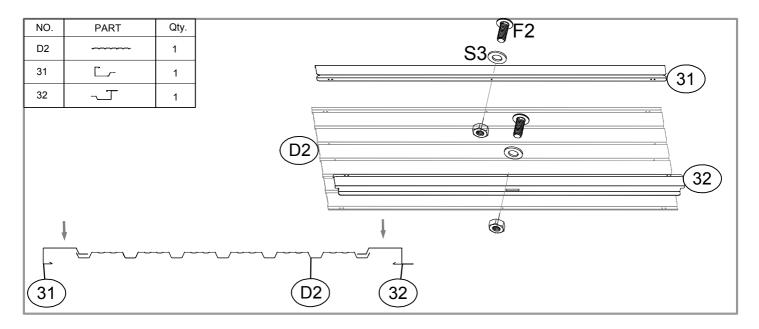

| NO. | PART                                                                                                                                                                                                                                                                                                                                                                                                                                                                                                                                                                                                                                                                                                | Qty. |
|-----|-----------------------------------------------------------------------------------------------------------------------------------------------------------------------------------------------------------------------------------------------------------------------------------------------------------------------------------------------------------------------------------------------------------------------------------------------------------------------------------------------------------------------------------------------------------------------------------------------------------------------------------------------------------------------------------------------------|------|
| 4L  | 1731mm                                                                                                                                                                                                                                                                                                                                                                                                                                                                                                                                                                                                                                                                                              | 1    |
| 4R  | 1520mm                                                                                                                                                                                                                                                                                                                                                                                                                                                                                                                                                                                                                                                                                              | 1    |
| 5L  | 1721mm                                                                                                                                                                                                                                                                                                                                                                                                                                                                                                                                                                                                                                                                                              | 1    |
| 5R  |                                                                                                                                                                                                                                                                                                                                                                                                                                                                                                                                                                                                                                                                                                     | 1    |
| 21L | 12                                                                                                                                                                                                                                                                                                                                                                                                                                                                                                                                                                                                                                                                                                  | 1    |
| 21R | Contract of the second s | 1    |
| 7   |                                                                                                                                                                                                                                                                                                                                                                                                                                                                                                                                                                                                                                                                                                     | 1    |
| 6   | ۲736mm                                                                                                                                                                                                                                                                                                                                                                                                                                                                                                                                                                                                                                                                                              | 1    |
| 30  | C 799mm                                                                                                                                                                                                                                                                                                                                                                                                                                                                                                                                                                                                                                                                                             | 6    |
| 31  |                                                                                                                                                                                                                                                                                                                                                                                                                                                                                                                                                                                                                                                                                                     | 2    |
| 32  |                                                                                                                                                                                                                                                                                                                                                                                                                                                                                                                                                                                                                                                                                                     | 1    |
| 33  |                                                                                                                                                                                                                                                                                                                                                                                                                                                                                                                                                                                                                                                                                                     | 1    |
| 40  |                                                                                                                                                                                                                                                                                                                                                                                                                                                                                                                                                                                                                                                                                                     | 1    |
| 41  | 1475mm                                                                                                                                                                                                                                                                                                                                                                                                                                                                                                                                                                                                                                                                                              | 1    |
| 17  | [                                                                                                                                                                                                                                                                                                                                                                                                                                                                                                                                                                                                                                                                                                   | 2    |

| NO. | PART   | Qty. |
|-----|--------|------|
| 18L | [      | 1    |
| 18R | [      | 1    |
| 19L |        | 1    |
| 19R | 1210mm | 1    |
| P1  | 1510mm | 6    |
| P2  | 1704mm | 1    |
| P3  | 1510mm | 2    |
| D1  | 1474mm | 1    |
| D2  | 1633mm | 2    |
| P5  | 1110mm | 4    |
| P6  | 1110mm | 1    |
| GJ  |        | 2    |