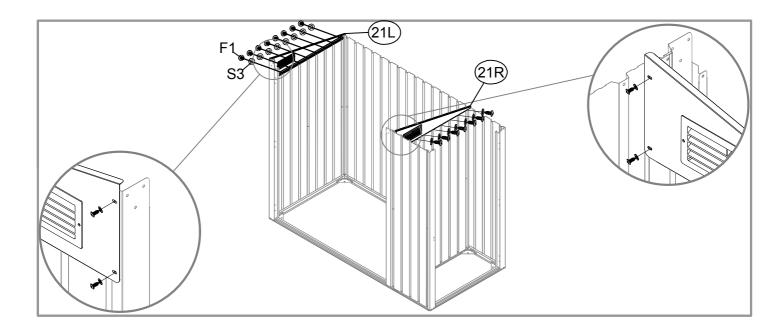

| NO. | PART                                                                                                                                                                                                                                                                                                                                                                                                                                                                                                                                                                                                                                                                                                | Qty. |
|-----|-----------------------------------------------------------------------------------------------------------------------------------------------------------------------------------------------------------------------------------------------------------------------------------------------------------------------------------------------------------------------------------------------------------------------------------------------------------------------------------------------------------------------------------------------------------------------------------------------------------------------------------------------------------------------------------------------------|------|
| 4L  | 1731mm                                                                                                                                                                                                                                                                                                                                                                                                                                                                                                                                                                                                                                                                                              | 1    |
| 4R  | 1520mm                                                                                                                                                                                                                                                                                                                                                                                                                                                                                                                                                                                                                                                                                              | 1    |
| 5L  | 1721mm                                                                                                                                                                                                                                                                                                                                                                                                                                                                                                                                                                                                                                                                                              | 1    |
| 5R  |                                                                                                                                                                                                                                                                                                                                                                                                                                                                                                                                                                                                                                                                                                     | 1    |
| 21L | 12                                                                                                                                                                                                                                                                                                                                                                                                                                                                                                                                                                                                                                                                                                  | 1    |
| 21R | Contract of the second s | 1    |
| 7   |                                                                                                                                                                                                                                                                                                                                                                                                                                                                                                                                                                                                                                                                                                     | 1    |
| 6   | ۲736mm                                                                                                                                                                                                                                                                                                                                                                                                                                                                                                                                                                                                                                                                                              | 1    |
| 30  | C 799mm                                                                                                                                                                                                                                                                                                                                                                                                                                                                                                                                                                                                                                                                                             | 6    |
| 31  |                                                                                                                                                                                                                                                                                                                                                                                                                                                                                                                                                                                                                                                                                                     | 2    |
| 32  |                                                                                                                                                                                                                                                                                                                                                                                                                                                                                                                                                                                                                                                                                                     | 1    |
| 33  |                                                                                                                                                                                                                                                                                                                                                                                                                                                                                                                                                                                                                                                                                                     | 1    |
| 40  |                                                                                                                                                                                                                                                                                                                                                                                                                                                                                                                                                                                                                                                                                                     | 1    |
| 41  | 1475mm                                                                                                                                                                                                                                                                                                                                                                                                                                                                                                                                                                                                                                                                                              | 1    |
| 17  | [                                                                                                                                                                                                                                                                                                                                                                                                                                                                                                                                                                                                                                                                                                   | 2    |