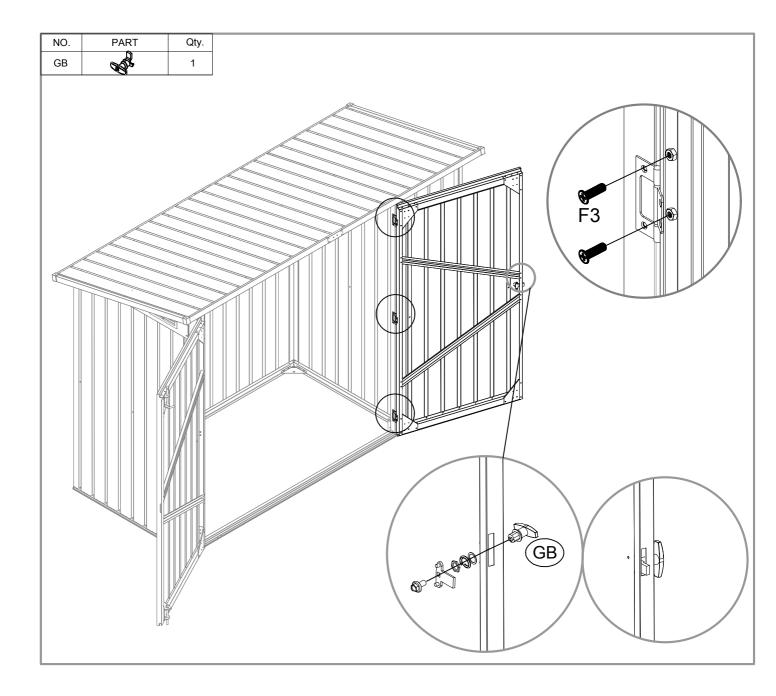

| NO.  | PART                                                                                                                                                                                                                                                                                                                                                                                                                                                                                                                                                                                                                                                                                                                                                                                                                                                                                                                                                                                                                                                                                                                                                                                                                                                                                                                                                                                                                                                                                                                                                                                                                                                                                                                                                                                                                                                                                                                                                                                                                                                                                                                           | Qty. |
|------|--------------------------------------------------------------------------------------------------------------------------------------------------------------------------------------------------------------------------------------------------------------------------------------------------------------------------------------------------------------------------------------------------------------------------------------------------------------------------------------------------------------------------------------------------------------------------------------------------------------------------------------------------------------------------------------------------------------------------------------------------------------------------------------------------------------------------------------------------------------------------------------------------------------------------------------------------------------------------------------------------------------------------------------------------------------------------------------------------------------------------------------------------------------------------------------------------------------------------------------------------------------------------------------------------------------------------------------------------------------------------------------------------------------------------------------------------------------------------------------------------------------------------------------------------------------------------------------------------------------------------------------------------------------------------------------------------------------------------------------------------------------------------------------------------------------------------------------------------------------------------------------------------------------------------------------------------------------------------------------------------------------------------------------------------------------------------------------------------------------------------------|------|
| 29   |                                                                                                                                                                                                                                                                                                                                                                                                                                                                                                                                                                                                                                                                                                                                                                                                                                                                                                                                                                                                                                                                                                                                                                                                                                                                                                                                                                                                                                                                                                                                                                                                                                                                                                                                                                                                                                                                                                                                                                                                                                                                                                                                | 6    |
| 29-1 |                                                                                                                                                                                                                                                                                                                                                                                                                                                                                                                                                                                                                                                                                                                                                                                                                                                                                                                                                                                                                                                                                                                                                                                                                                                                                                                                                                                                                                                                                                                                                                                                                                                                                                                                                                                                                                                                                                                                                                                                                                                                                                                                | 6    |
| J1   |                                                                                                                                                                                                                                                                                                                                                                                                                                                                                                                                                                                                                                                                                                                                                                                                                                                                                                                                                                                                                                                                                                                                                                                                                                                                                                                                                                                                                                                                                                                                                                                                                                                                                                                                                                                                                                                                                                                                                                                                                                                                                                                                | 8    |
| S4   | 6000                                                                                                                                                                                                                                                                                                                                                                                                                                                                                                                                                                                                                                                                                                                                                                                                                                                                                                                                                                                                                                                                                                                                                                                                                                                                                                                                                                                                                                                                                                                                                                                                                                                                                                                                                                                                                                                                                                                                                                                                                                                                                                                           | 2    |
| F1   | ([nnn»-                                                                                                                                                                                                                                                                                                                                                                                                                                                                                                                                                                                                                                                                                                                                                                                                                                                                                                                                                                                                                                                                                                                                                                                                                                                                                                                                                                                                                                                                                                                                                                                                                                                                                                                                                                                                                                                                                                                                                                                                                                                                                                                        | 400  |
| F2   | (1)                                                                                                                                                                                                                                                                                                                                                                                                                                                                                                                                                                                                                                                                                                                                                                                                                                                                                                                                                                                                                                                                                                                                                                                                                                                                                                                                                                                                                                                                                                                                                                                                                                                                                                                                                                                                                                                                                                                                                                                                                                                                                                                            | 45   |
| F3   |                                                                                                                                                                                                                                                                                                                                                                                                                                                                                                                                                                                                                                                                                                                                                                                                                                                                                                                                                                                                                                                                                                                                                                                                                                                                                                                                                                                                                                                                                                                                                                                                                                                                                                                                                                                                                                                                                                                                                                                                                                                                                                                                | 40   |
| GF   |                                                                                                                                                                                                                                                                                                                                                                                                                                                                                                                                                                                                                                                                                                                                                                                                                                                                                                                                                                                                                                                                                                                                                                                                                                                                                                                                                                                                                                                                                                                                                                                                                                                                                                                                                                                                                                                                                                                                                                                                                                                                                                                                | 3    |
| S2   | Ø                                                                                                                                                                                                                                                                                                                                                                                                                                                                                                                                                                                                                                                                                                                                                                                                                                                                                                                                                                                                                                                                                                                                                                                                                                                                                                                                                                                                                                                                                                                                                                                                                                                                                                                                                                                                                                                                                                                                                                                                                                                                                                                              | 120  |
| S3   | 0                                                                                                                                                                                                                                                                                                                                                                                                                                                                                                                                                                                                                                                                                                                                                                                                                                                                                                                                                                                                                                                                                                                                                                                                                                                                                                                                                                                                                                                                                                                                                                                                                                                                                                                                                                                                                                                                                                                                                                                                                                                                                                                              | 240  |
| B6   | <u>० ि ०</u> ०                                                                                                                                                                                                                                                                                                                                                                                                                                                                                                                                                                                                                                                                                                                                                                                                                                                                                                                                                                                                                                                                                                                                                                                                                                                                                                                                                                                                                                                                                                                                                                                                                                                                                                                                                                                                                                                                                                                                                                                                                                                                                                                 | 9    |
| GC   | a contraction of the second se | 4    |
| GB   | <b>B</b>                                                                                                                                                                                                                                                                                                                                                                                                                                                                                                                                                                                                                                                                                                                                                                                                                                                                                                                                                                                                                                                                                                                                                                                                                                                                                                                                                                                                                                                                                                                                                                                                                                                                                                                                                                                                                                                                                                                                                                                                                                                                                                                       | 2    |
| H2   | See                                                                                                                                                                                                                                                                                                                                                                                                                                                                                                                                                                                                                                                                                                                                                                                                                                                                                                                                                                                                                                                                                                                                                                                                                                                                                                                                                                                                                                                                                                                                                                                                                                                                                                                                                                                                                                                                                                                                                                                                                                                                                                                            | 2    |