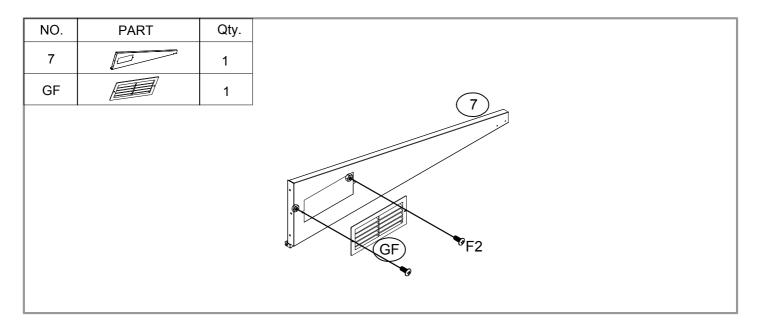

| 2    |



































| NO. | PART | Qty. |
|-----|------|------|
| 18L |      | 1    |
| 18R |      | 1    |
| 19L | ]    | 1    |
| 19R |      | 1    |
| 20  |      | 2    |
|     |      |      |

































WARRANTY INFORMATION:

Please refer to our website for detailed warranty conditions and coverage. For the most up-to-date and comprehensive warranty information, visit **www.tmgindustrial.com** 

www.tmgindustrial.com

TOLL FREE: 1-877-761-2819