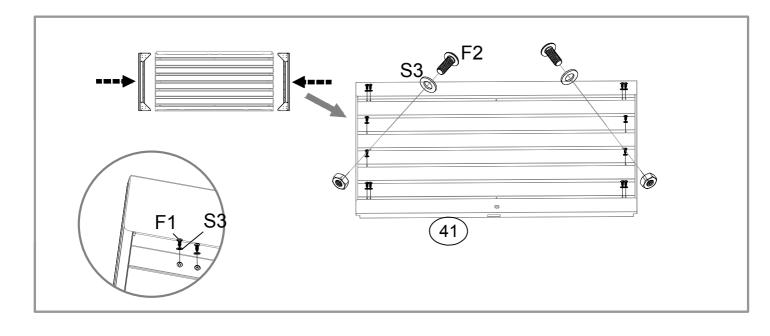

| NO. | PART                                   | Qty. |
|-----|----------------------------------------|------|
| Q   |                                        | 1    |
| н   |                                        | 1    |
| 1L  | 944mm                                  | 1    |
| 1R  |                                        | 1    |
| 2L  |                                        | 1    |
| 2R  | 426mm                                  | 1    |
| 3   | 944mm                                  | 1    |
| 10L | 1762mm                                 | 1    |
| 10R | 391mm                                  | 2    |
| 35  | 50000000000000000000000000000000000000 | 3    |
| 36  | <u></u>                                | 3    |
| 13  | 1510mm                                 | 1    |
| 14  | <u></u><br>1510mm                      | 1    |
| 15  | 1704mm                                 | 1    |
| 20  | 120mm                                  | 2    |

| NO. | PART                                                                                                                                                                                                                                                                                                                                                                                                                                                                                                                                                                                                                                                                                                | Qty. |
|-----|-----------------------------------------------------------------------------------------------------------------------------------------------------------------------------------------------------------------------------------------------------------------------------------------------------------------------------------------------------------------------------------------------------------------------------------------------------------------------------------------------------------------------------------------------------------------------------------------------------------------------------------------------------------------------------------------------------|------|
| 4L  | 1731mm                                                                                                                                                                                                                                                                                                                                                                                                                                                                                                                                                                                                                                                                                              | 1    |
| 4R  | 1520mm                                                                                                                                                                                                                                                                                                                                                                                                                                                                                                                                                                                                                                                                                              | 1    |
| 5L  | 1721mm                                                                                                                                                                                                                                                                                                                                                                                                                                                                                                                                                                                                                                                                                              | 1    |
| 5R  |                                                                                                                                                                                                                                                                                                                                                                                                                                                                                                                                                                                                                                                                                                     | 1    |
| 21L | 12                                                                                                                                                                                                                                                                                                                                                                                                                                                                                                                                                                                                                                                                                                  | 1    |
| 21R | Contract of the second s | 1    |
| 7   |                                                                                                                                                                                                                                                                                                                                                                                                                                                                                                                                                                                                                                                                                                     | 1    |
| 6   | ۲736mm                                                                                                                                                                                                                                                                                                                                                                                                                                                                                                                                                                                                                                                                                              | 1    |
| 30  | C 799mm                                                                                                                                                                                                                                                                                                                                                                                                                                                                                                                                                                                                                                                                                             | 6    |
| 31  |                                                                                                                                                                                                                                                                                                                                                                                                                                                                                                                                                                                                                                                                                                     | 2    |
| 32  |                                                                                                                                                                                                                                                                                                                                                                                                                                                                                                                                                                                                                                                                                                     | 1    |
| 33  |                                                                                                                                                                                                                                                                                                                                                                                                                                                                                                                                                                                                                                                                                                     | 1    |
| 40  |                                                                                                                                                                                                                                                                                                                                                                                                                                                                                                                                                                                                                                                                                                     | 1    |
| 41  | 1475mm                                                                                                                                                                                                                                                                                                                                                                                                                                                                                                                                                                                                                                                                                              | 1    |
| 17  | [                                                                                                                                                                                                                                                                                                                                                                                                                                                                                                                                                                                                                                                                                                   | 2    |

| NO.  | PART                                                                                                                                                                                                                                                                                                                                                                                                                                                                                                                                                                                                                                                                                                                                                                                                                                                                                                                                                                                                                                                                                                                                                                                                                                                                                                                                                                                                                                                                                                                                                                                                                                                                                                                                                                                                                                                                                                                                                                                                                                                                                                                           | Qty. |
|------|--------------------------------------------------------------------------------------------------------------------------------------------------------------------------------------------------------------------------------------------------------------------------------------------------------------------------------------------------------------------------------------------------------------------------------------------------------------------------------------------------------------------------------------------------------------------------------------------------------------------------------------------------------------------------------------------------------------------------------------------------------------------------------------------------------------------------------------------------------------------------------------------------------------------------------------------------------------------------------------------------------------------------------------------------------------------------------------------------------------------------------------------------------------------------------------------------------------------------------------------------------------------------------------------------------------------------------------------------------------------------------------------------------------------------------------------------------------------------------------------------------------------------------------------------------------------------------------------------------------------------------------------------------------------------------------------------------------------------------------------------------------------------------------------------------------------------------------------------------------------------------------------------------------------------------------------------------------------------------------------------------------------------------------------------------------------------------------------------------------------------------|------|
| 29   |                                                                                                                                                                                                                                                                                                                                                                                                                                                                                                                                                                                                                                                                                                                                                                                                                                                                                                                                                                                                                                                                                                                                                                                                                                                                                                                                                                                                                                                                                                                                                                                                                                                                                                                                                                                                                                                                                                                                                                                                                                                                                                                                | 6    |
| 29-1 |                                                                                                                                                                                                                                                                                                                                                                                                                                                                                                                                                                                                                                                                                                                                                                                                                                                                                                                                                                                                                                                                                                                                                                                                                                                                                                                                                                                                                                                                                                                                                                                                                                                                                                                                                                                                                                                                                                                                                                                                                                                                                                                                | 6    |
| J1   |                                                                                                                                                                                                                                                                                                                                                                                                                                                                                                                                                                                                                                                                                                                                                                                                                                                                                                                                                                                                                                                                                                                                                                                                                                                                                                                                                                                                                                                                                                                                                                                                                                                                                                                                                                                                                                                                                                                                                                                                                                                                                                                                | 8    |
| S4   | 6000                                                                                                                                                                                                                                                                                                                                                                                                                                                                                                                                                                                                                                                                                                                                                                                                                                                                                                                                                                                                                                                                                                                                                                                                                                                                                                                                                                                                                                                                                                                                                                                                                                                                                                                                                                                                                                                                                                                                                                                                                                                                                                                           | 2    |
| F1   | ([nnn»-                                                                                                                                                                                                                                                                                                                                                                                                                                                                                                                                                                                                                                                                                                                                                                                                                                                                                                                                                                                                                                                                                                                                                                                                                                                                                                                                                                                                                                                                                                                                                                                                                                                                                                                                                                                                                                                                                                                                                                                                                                                                                                                        | 400  |
| F2   | (1)                                                                                                                                                                                                                                                                                                                                                                                                                                                                                                                                                                                                                                                                                                                                                                                                                                                                                                                                                                                                                                                                                                                                                                                                                                                                                                                                                                                                                                                                                                                                                                                                                                                                                                                                                                                                                                                                                                                                                                                                                                                                                                                            | 45   |
| F3   |                                                                                                                                                                                                                                                                                                                                                                                                                                                                                                                                                                                                                                                                                                                                                                                                                                                                                                                                                                                                                                                                                                                                                                                                                                                                                                                                                                                                                                                                                                                                                                                                                                                                                                                                                                                                                                                                                                                                                                                                                                                                                                                                | 40   |
| GF   |                                                                                                                                                                                                                                                                                                                                                                                                                                                                                                                                                                                                                                                                                                                                                                                                                                                                                                                                                                                                                                                                                                                                                                                                                                                                                                                                                                                                                                                                                                                                                                                                                                                                                                                                                                                                                                                                                                                                                                                                                                                                                                                                | 3    |
| S2   | Ø                                                                                                                                                                                                                                                                                                                                                                                                                                                                                                                                                                                                                                                                                                                                                                                                                                                                                                                                                                                                                                                                                                                                                                                                                                                                                                                                                                                                                                                                                                                                                                                                                                                                                                                                                                                                                                                                                                                                                                                                                                                                                                                              | 120  |
| S3   | 0                                                                                                                                                                                                                                                                                                                                                                                                                                                                                                                                                                                                                                                                                                                                                                                                                                                                                                                                                                                                                                                                                                                                                                                                                                                                                                                                                                                                                                                                                                                                                                                                                                                                                                                                                                                                                                                                                                                                                                                                                                                                                                                              | 240  |
| B6   | <u>० ि ०</u> ०                                                                                                                                                                                                                                                                                                                                                                                                                                                                                                                                                                                                                                                                                                                                                                                                                                                                                                                                                                                                                                                                                                                                                                                                                                                                                                                                                                                                                                                                                                                                                                                                                                                                                                                                                                                                                                                                                                                                                                                                                                                                                                                 | 9    |
| GC   | a contraction of the second se | 4    |
| GB   | <b>B</b>                                                                                                                                                                                                                                                                                                                                                                                                                                                                                                                                                                                                                                                                                                                                                                                                                                                                                                                                                                                                                                                                                                                                                                                                                                                                                                                                                                                                                                                                                                                                                                                                                                                                                                                                                                                                                                                                                                                                                                                                                                                                                                                       | 2    |
| H2   | See                                                                                                                                                                                                                                                                                                                                                                                                                                                                                                                                                                                                                                                                                                                                                                                                                                                                                                                                                                                                                                                                                                                                                                                                                                                                                                                                                                                                                                                                                                                                                                                                                                                                                                                                                                                                                                                                                                                                                                                                                                                                                                                            | 2    |