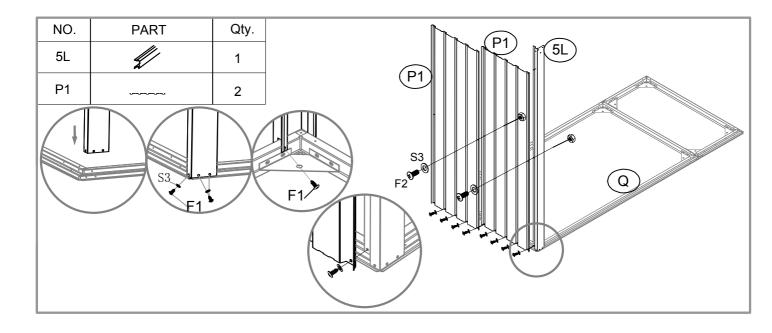

| 2    |



































| NO. | PART | Qty. |
|-----|------|------|
| 18L |      | 1    |
| 18R |      | 1    |
| 19L | ]    | 1    |
| 19R |      | 1    |
| 20  |      | 2    |
|     |      |      |

































WARRANTY INFORMATION:

Please refer to our website for detailed warranty conditions and coverage. For the most up-to-date and comprehensive warranty information, visit **www.tmgindustrial.com** 

www.tmgindustrial.com

TOLL FREE: 1-877-761-2819