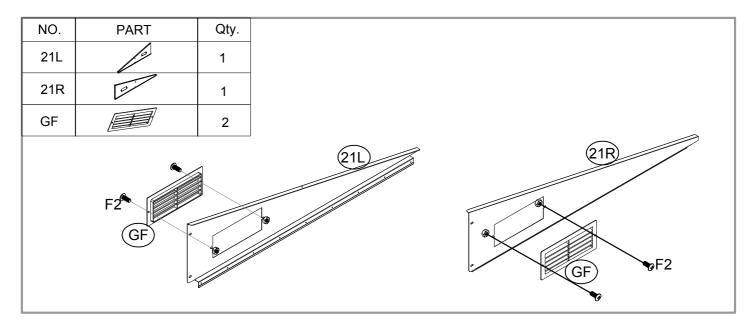

| NO. | PART                                                                                                                                                                                                                                                                                                                                                                                                                                                                                                                                                                                                                                                                                                | Qty. |
|-----|-----------------------------------------------------------------------------------------------------------------------------------------------------------------------------------------------------------------------------------------------------------------------------------------------------------------------------------------------------------------------------------------------------------------------------------------------------------------------------------------------------------------------------------------------------------------------------------------------------------------------------------------------------------------------------------------------------|------|
| 4L  | 1731mm                                                                                                                                                                                                                                                                                                                                                                                                                                                                                                                                                                                                                                                                                              | 1    |
| 4R  | 1520mm                                                                                                                                                                                                                                                                                                                                                                                                                                                                                                                                                                                                                                                                                              | 1    |
| 5L  | 1721mm                                                                                                                                                                                                                                                                                                                                                                                                                                                                                                                                                                                                                                                                                              | 1    |
| 5R  |                                                                                                                                                                                                                                                                                                                                                                                                                                                                                                                                                                                                                                                                                                     | 1    |
| 21L | 12                                                                                                                                                                                                                                                                                                                                                                                                                                                                                                                                                                                                                                                                                                  | 1    |
| 21R | Contract of the second s | 1    |
| 7   |                                                                                                                                                                                                                                                                                                                                                                                                                                                                                                                                                                                                                                                                                                     | 1    |
| 6   | ۲736mm                                                                                                                                                                                                                                                                                                                                                                                                                                                                                                                                                                                                                                                                                              | 1    |
| 30  | C 799mm                                                                                                                                                                                                                                                                                                                                                                                                                                                                                                                                                                                                                                                                                             | 6    |
| 31  |                                                                                                                                                                                                                                                                                                                                                                                                                                                                                                                                                                                                                                                                                                     | 2    |
| 32  |                                                                                                                                                                                                                                                                                                                                                                                                                                                                                                                                                                                                                                                                                                     | 1    |
| 33  |                                                                                                                                                                                                                                                                                                                                                                                                                                                                                                                                                                                                                                                                                                     | 1    |
| 40  |                                                                                                                                                                                                                                                                                                                                                                                                                                                                                                                                                                                                                                                                                                     | 1    |
| 41  | 1475mm                                                                                                                                                                                                                                                                                                                                                                                                                                                                                                                                                                                                                                                                                              | 1    |
| 17  | [                                                                                                                                                                                                                                                                                                                                                                                                                                                                                                                                                                                                                                                                                                   | 2    |