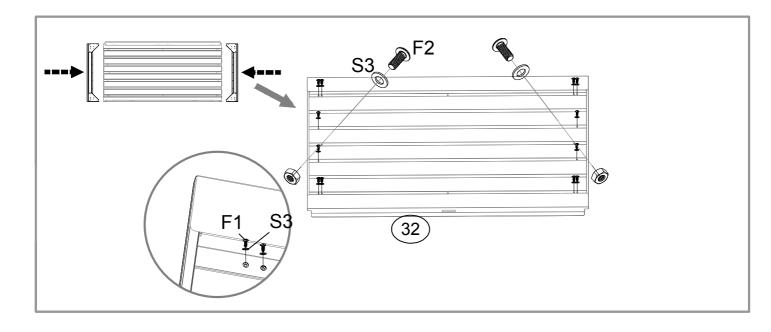

| NO. | PART                                                                                                                                                                                                                                                                                                                                                                                                                                                                                                                                                                                                                                                                                                | Qty. |
|-----|-----------------------------------------------------------------------------------------------------------------------------------------------------------------------------------------------------------------------------------------------------------------------------------------------------------------------------------------------------------------------------------------------------------------------------------------------------------------------------------------------------------------------------------------------------------------------------------------------------------------------------------------------------------------------------------------------------|------|
| 4L  | 1731mm                                                                                                                                                                                                                                                                                                                                                                                                                                                                                                                                                                                                                                                                                              | 1    |
| 4R  | 1520mm                                                                                                                                                                                                                                                                                                                                                                                                                                                                                                                                                                                                                                                                                              | 1    |
| 5L  | 1721mm                                                                                                                                                                                                                                                                                                                                                                                                                                                                                                                                                                                                                                                                                              | 1    |
| 5R  |                                                                                                                                                                                                                                                                                                                                                                                                                                                                                                                                                                                                                                                                                                     | 1    |
| 21L | 12                                                                                                                                                                                                                                                                                                                                                                                                                                                                                                                                                                                                                                                                                                  | 1    |
| 21R | Contract of the second s | 1    |
| 7   |                                                                                                                                                                                                                                                                                                                                                                                                                                                                                                                                                                                                                                                                                                     | 1    |
| 6   | ۲736mm                                                                                                                                                                                                                                                                                                                                                                                                                                                                                                                                                                                                                                                                                              | 1    |
| 30  | C 799mm                                                                                                                                                                                                                                                                                                                                                                                                                                                                                                                                                                                                                                                                                             | 6    |
| 31  |                                                                                                                                                                                                                                                                                                                                                                                                                                                                                                                                                                                                                                                                                                     | 2    |
| 32  |                                                                                                                                                                                                                                                                                                                                                                                                                                                                                                                                                                                                                                                                                                     | 1    |
| 33  |                                                                                                                                                                                                                                                                                                                                                                                                                                                                                                                                                                                                                                                                                                     | 1    |
| 40  |                                                                                                                                                                                                                                                                                                                                                                                                                                                                                                                                                                                                                                                                                                     | 1    |
| 41  | 1475mm                                                                                                                                                                                                                                                                                                                                                                                                                                                                                                                                                                                                                                                                                              | 1    |
| 17  | [                                                                                                                                                                                                                                                                                                                                                                                                                                                                                                                                                                                                                                                                                                   | 2    |