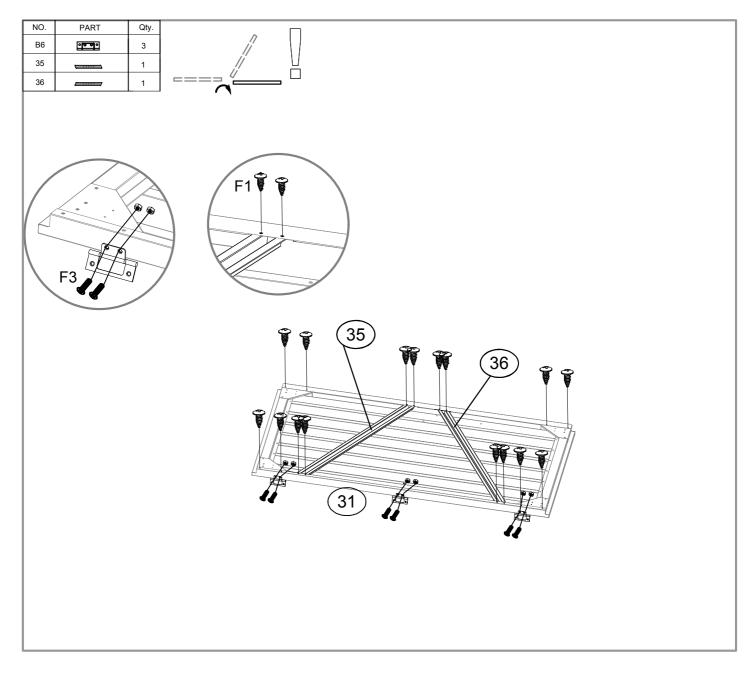

| NO. | PART                                   | Qty. |
|-----|----------------------------------------|------|
| Q   |                                        | 1    |
| н   |                                        | 1    |
| 1L  | 944mm                                  | 1    |
| 1R  |                                        | 1    |
| 2L  |                                        | 1    |
| 2R  | 426mm                                  | 1    |
| 3   | 944mm                                  | 1    |
| 10L | 1762mm                                 | 1    |
| 10R | 391mm                                  | 2    |
| 35  | 50000000000000000000000000000000000000 | 3    |
| 36  | <u></u>                                | 3    |
| 13  | 1510mm                                 | 1    |
| 14  | <u></u><br>1510mm                      | 1    |
| 15  | 1704mm                                 | 1    |
| 20  | 120mm                                  | 2    |

| NO. | PART                                                                                                                                                                                                                                                                                                                                                                                                                                                                                                                                                                                                                                                                                                | Qty. |
|-----|-----------------------------------------------------------------------------------------------------------------------------------------------------------------------------------------------------------------------------------------------------------------------------------------------------------------------------------------------------------------------------------------------------------------------------------------------------------------------------------------------------------------------------------------------------------------------------------------------------------------------------------------------------------------------------------------------------|------|
| 4L  | 1731mm                                                                                                                                                                                                                                                                                                                                                                                                                                                                                                                                                                                                                                                                                              | 1    |
| 4R  | 1520mm                                                                                                                                                                                                                                                                                                                                                                                                                                                                                                                                                                                                                                                                                              | 1    |
| 5L  | 1721mm                                                                                                                                                                                                                                                                                                                                                                                                                                                                                                                                                                                                                                                                                              | 1    |
| 5R  |                                                                                                                                                                                                                                                                                                                                                                                                                                                                                                                                                                                                                                                                                                     | 1    |
| 21L | 12                                                                                                                                                                                                                                                                                                                                                                                                                                                                                                                                                                                                                                                                                                  | 1    |
| 21R | Contract of the second s | 1    |
| 7   |                                                                                                                                                                                                                                                                                                                                                                                                                                                                                                                                                                                                                                                                                                     | 1    |
| 6   | ۲736mm                                                                                                                                                                                                                                                                                                                                                                                                                                                                                                                                                                                                                                                                                              | 1    |
| 30  | C 799mm                                                                                                                                                                                                                                                                                                                                                                                                                                                                                                                                                                                                                                                                                             | 6    |
| 31  |                                                                                                                                                                                                                                                                                                                                                                                                                                                                                                                                                                                                                                                                                                     | 2    |
| 32  |                                                                                                                                                                                                                                                                                                                                                                                                                                                                                                                                                                                                                                                                                                     | 1    |
| 33  |                                                                                                                                                                                                                                                                                                                                                                                                                                                                                                                                                                                                                                                                                                     | 1    |
| 40  |                                                                                                                                                                                                                                                                                                                                                                                                                                                                                                                                                                                                                                                                                                     | 1    |
| 41  | 1475mm                                                                                                                                                                                                                                                                                                                                                                                                                                                                                                                                                                                                                                                                                              | 1    |
| 17  | [                                                                                                                                                                                                                                                                                                                                                                                                                                                                                                                                                                                                                                                                                                   | 2    |