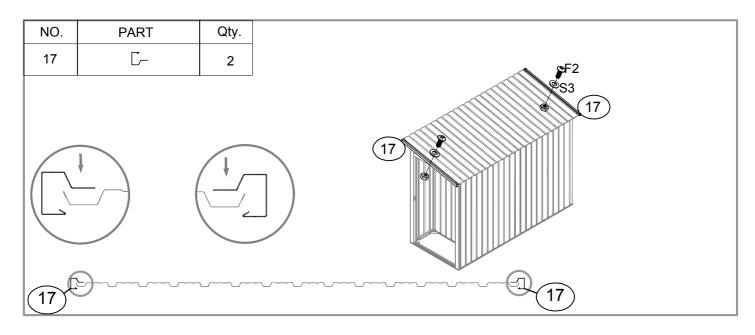

| NO. | PART                                                                                                                                                                                                                                                                                                                                                                                                                                                                                                                                                                                                                                                                                                | Qty. |
|-----|-----------------------------------------------------------------------------------------------------------------------------------------------------------------------------------------------------------------------------------------------------------------------------------------------------------------------------------------------------------------------------------------------------------------------------------------------------------------------------------------------------------------------------------------------------------------------------------------------------------------------------------------------------------------------------------------------------|------|
| 4L  | 1731mm                                                                                                                                                                                                                                                                                                                                                                                                                                                                                                                                                                                                                                                                                              | 1    |
| 4R  | 1520mm                                                                                                                                                                                                                                                                                                                                                                                                                                                                                                                                                                                                                                                                                              | 1    |
| 5L  | 1721mm                                                                                                                                                                                                                                                                                                                                                                                                                                                                                                                                                                                                                                                                                              | 1    |
| 5R  |                                                                                                                                                                                                                                                                                                                                                                                                                                                                                                                                                                                                                                                                                                     | 1    |
| 21L | 12                                                                                                                                                                                                                                                                                                                                                                                                                                                                                                                                                                                                                                                                                                  | 1    |
| 21R | Contract of the second s | 1    |
| 7   |                                                                                                                                                                                                                                                                                                                                                                                                                                                                                                                                                                                                                                                                                                     | 1    |
| 6   | ۲736mm                                                                                                                                                                                                                                                                                                                                                                                                                                                                                                                                                                                                                                                                                              | 1    |
| 30  | C 799mm                                                                                                                                                                                                                                                                                                                                                                                                                                                                                                                                                                                                                                                                                             | 6    |
| 31  |                                                                                                                                                                                                                                                                                                                                                                                                                                                                                                                                                                                                                                                                                                     | 2    |
| 32  |                                                                                                                                                                                                                                                                                                                                                                                                                                                                                                                                                                                                                                                                                                     | 1    |
| 33  |                                                                                                                                                                                                                                                                                                                                                                                                                                                                                                                                                                                                                                                                                                     | 1    |
| 40  |                                                                                                                                                                                                                                                                                                                                                                                                                                                                                                                                                                                                                                                                                                     | 1    |
| 41  | 1475mm                                                                                                                                                                                                                                                                                                                                                                                                                                                                                                                                                                                                                                                                                              | 1    |
| 17  | [                                                                                                                                                                                                                                                                                                                                                                                                                                                                                                                                                                                                                                                                                                   | 2    |