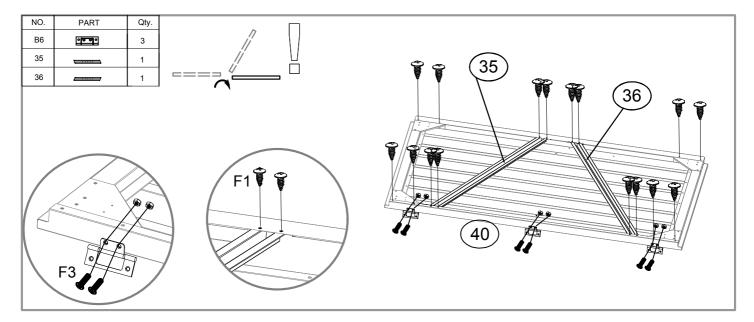

| NO. | PART                                   | Qty. |
|-----|----------------------------------------|------|
| Q   |                                        | 1    |
| н   |                                        | 1    |
| 1L  | 944mm                                  | 1    |
| 1R  |                                        | 1    |
| 2L  |                                        | 1    |
| 2R  | 426mm                                  | 1    |
| 3   | 944mm                                  | 1    |
| 10L | 1762mm                                 | 1    |
| 10R | 391mm                                  | 2    |
| 35  | 50000000000000000000000000000000000000 | 3    |
| 36  | <u></u>                                | 3    |
| 13  | 1510mm                                 | 1    |
| 14  | <u></u><br>1510mm                      | 1    |
| 15  | 1704mm                                 | 1    |
| 20  | 120mm                                  | 2    |