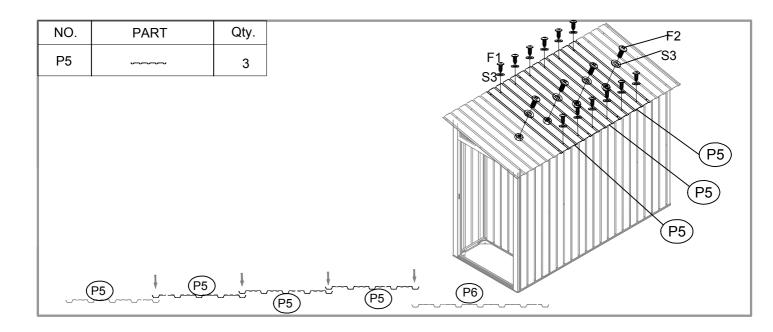

| NO. | PART   | Qty. |
|-----|--------|------|
| 18L | [      | 1    |
| 18R | [      | 1    |
| 19L |        | 1    |
| 19R | 1210mm | 1    |
| P1  | 1510mm | 6    |
| P2  | 1704mm | 1    |
| P3  | 1510mm | 2    |
| D1  | 1474mm | 1    |
| D2  | 1633mm | 2    |
| P5  | 1110mm | 4    |
| P6  | 1110mm | 1    |
| GJ  |        | 2    |