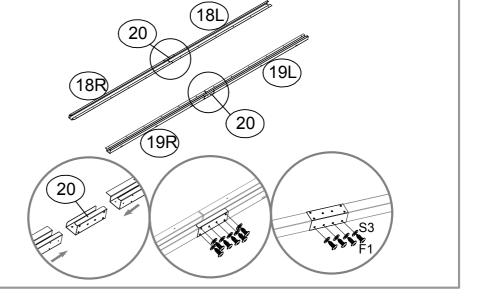

| NO. | PART   | Qty. |
|-----|--------|------|
| 18L | [      | 1    |
| 18R | [      | 1    |
| 19L |        | 1    |
| 19R | 1210mm | 1    |
| P1  | 1510mm | 6    |
| P2  | 1704mm | 1    |
| P3  | 1510mm | 2    |
| D1  | 1474mm | 1    |
| D2  | 1633mm | 2    |
| P5  | 1110mm | 4    |
| P6  | 1110mm | 1    |
| GJ  |        | 2    |

| NO. | PART | Qty. |
|-----|------|------|
| 18L |      | 1    |
| 18R |      | 1    |
| 19L | ]    | 1    |
| 19R |      | 1    |
| 20  |      | 2    |
|     |      |      |

WARRANTY INFORMATION:

Please refer to our website for detailed warranty conditions and coverage. For the most up-to-date and comprehensive warranty information, visit **www.tmgindustrial.com** 