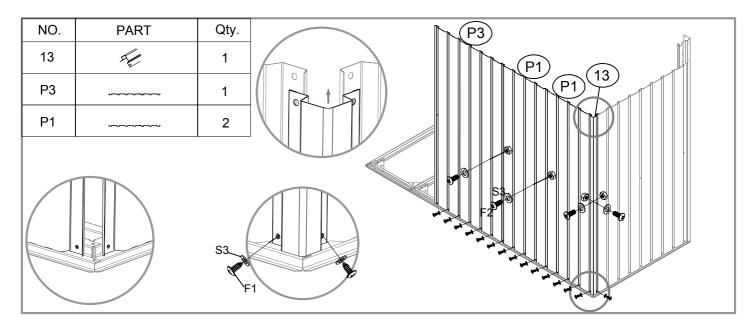

| 2    |



































| NO. | PART | Qty. |
|-----|------|------|
| 18L |      | 1    |
| 18R |      | 1    |
| 19L | ]    | 1    |
| 19R |      | 1    |
| 20  |      | 2    |
|     |      |      |

































WARRANTY INFORMATION:

Please refer to our website for detailed warranty conditions and coverage. For the most up-to-date and comprehensive warranty information, visit **www.tmgindustrial.com** 

www.tmgindustrial.com

TOLL FREE: 1-877-761-2819