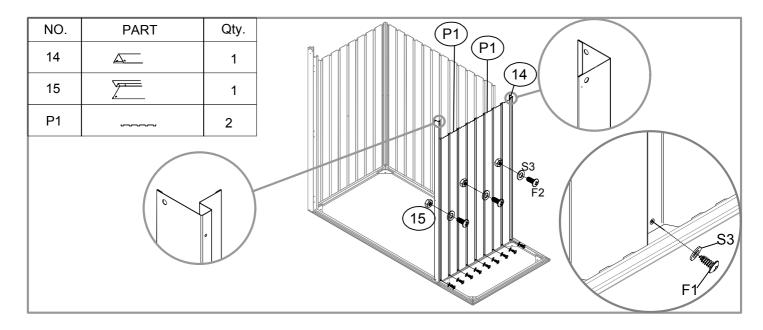

| 2    |



































| NO. | PART | Qty. |
|-----|------|------|
| 18L |      | 1    |
| 18R |      | 1    |
| 19L | ]    | 1    |
| 19R |      | 1    |
| 20  |      | 2    |
|     |      |      |

































WARRANTY INFORMATION:

Please refer to our website for detailed warranty conditions and coverage. For the most up-to-date and comprehensive warranty information, visit **www.tmgindustrial.com** 

www.tmgindustrial.com

TOLL FREE: 1-877-761-2819