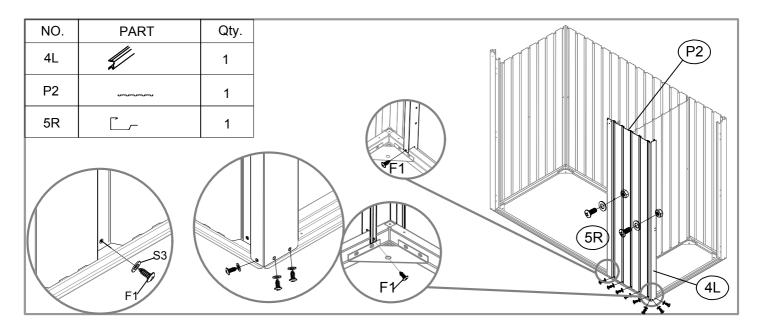

| NO. | PART                                                                                                                                                                                                                                                                                                                                                                                                                                                                                                                                                                                                                                                                                                | Qty. |
|-----|-----------------------------------------------------------------------------------------------------------------------------------------------------------------------------------------------------------------------------------------------------------------------------------------------------------------------------------------------------------------------------------------------------------------------------------------------------------------------------------------------------------------------------------------------------------------------------------------------------------------------------------------------------------------------------------------------------|------|
| 4L  | 1731mm                                                                                                                                                                                                                                                                                                                                                                                                                                                                                                                                                                                                                                                                                              | 1    |
| 4R  | 1520mm                                                                                                                                                                                                                                                                                                                                                                                                                                                                                                                                                                                                                                                                                              | 1    |
| 5L  | 1721mm                                                                                                                                                                                                                                                                                                                                                                                                                                                                                                                                                                                                                                                                                              | 1    |
| 5R  |                                                                                                                                                                                                                                                                                                                                                                                                                                                                                                                                                                                                                                                                                                     | 1    |
| 21L | 12                                                                                                                                                                                                                                                                                                                                                                                                                                                                                                                                                                                                                                                                                                  | 1    |
| 21R | Contract of the second s | 1    |
| 7   |                                                                                                                                                                                                                                                                                                                                                                                                                                                                                                                                                                                                                                                                                                     | 1    |
| 6   | ۲736mm                                                                                                                                                                                                                                                                                                                                                                                                                                                                                                                                                                                                                                                                                              | 1    |
| 30  | C 799mm                                                                                                                                                                                                                                                                                                                                                                                                                                                                                                                                                                                                                                                                                             | 6    |
| 31  |                                                                                                                                                                                                                                                                                                                                                                                                                                                                                                                                                                                                                                                                                                     | 2    |
| 32  |                                                                                                                                                                                                                                                                                                                                                                                                                                                                                                                                                                                                                                                                                                     | 1    |
| 33  |                                                                                                                                                                                                                                                                                                                                                                                                                                                                                                                                                                                                                                                                                                     | 1    |
| 40  |                                                                                                                                                                                                                                                                                                                                                                                                                                                                                                                                                                                                                                                                                                     | 1    |
| 41  | 1475mm                                                                                                                                                                                                                                                                                                                                                                                                                                                                                                                                                                                                                                                                                              | 1    |
| 17  | [                                                                                                                                                                                                                                                                                                                                                                                                                                                                                                                                                                                                                                                                                                   | 2    |