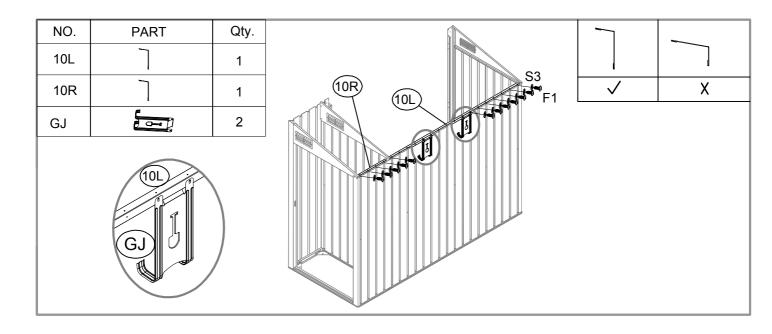

| 2    |



































| NO. | PART | Qty. |
|-----|------|------|
| 18L |      | 1    |
| 18R |      | 1    |
| 19L | ]    | 1    |
| 19R |      | 1    |
| 20  |      | 2    |
|     |      |      |

































WARRANTY INFORMATION:

Please refer to our website for detailed warranty conditions and coverage. For the most up-to-date and comprehensive warranty information, visit **www.tmgindustrial.com** 

www.tmgindustrial.com

TOLL FREE: 1-877-761-2819