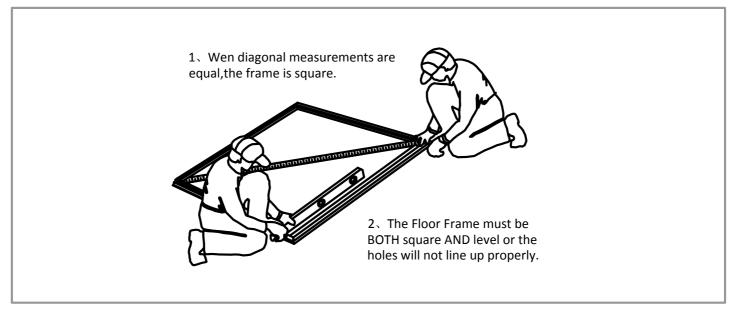

# **IMPORTANT NOTES:**

- Find someone to help you:it is much easier with someone to hold parts,pass tools ect.Also some steps require two people to lift structures together.This is not very heavy work so would suit most able-bodied people.
- Allow plenty of time:rushing often causes errors and the re-doing of incorrect assemblies. If you have never built a shed before, it can take most of a day to carefully complete the construction.
- Have the right tools to hand.
- Safety clothing as recommended in the 'Tools' section.
- Ideally lat out the parts and check that all are present before commencing construction.Lay on cloths or plastic sheets if there is any risk of scratching the parts.
- Tighten all nuts carefully, being sure not to miss any. Check the frame is square and using a spirit level to check that it is upright.