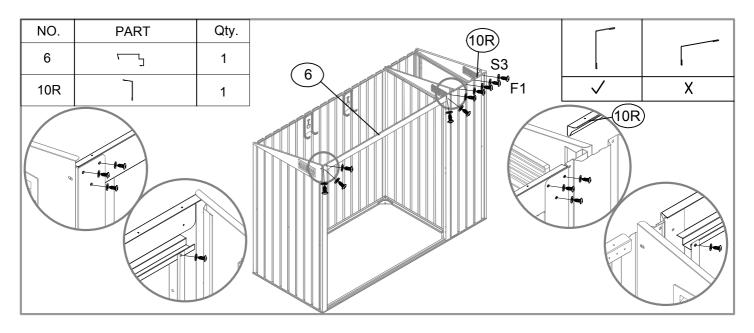

| 2    |



































| NO. | PART | Qty. |
|-----|------|------|
| 18L |      | 1    |
| 18R |      | 1    |
| 19L | ]    | 1    |
| 19R |      | 1    |
| 20  |      | 2    |
|     |      |      |

































WARRANTY INFORMATION:

Please refer to our website for detailed warranty conditions and coverage. For the most up-to-date and comprehensive warranty information, visit **www.tmgindustrial.com** 

www.tmgindustrial.com

TOLL FREE: 1-877-761-2819