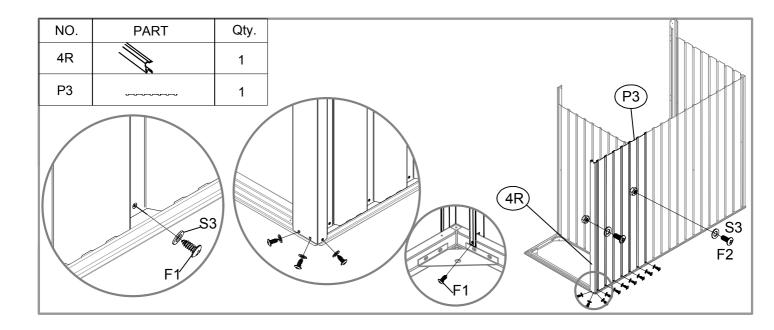

| NO. | PART                                                                                                                                                                                                                                                                                                                                                                                                                                                                                                                                                                                                                                                                                                | Qty. |
|-----|-----------------------------------------------------------------------------------------------------------------------------------------------------------------------------------------------------------------------------------------------------------------------------------------------------------------------------------------------------------------------------------------------------------------------------------------------------------------------------------------------------------------------------------------------------------------------------------------------------------------------------------------------------------------------------------------------------|------|
| 4L  | 1731mm                                                                                                                                                                                                                                                                                                                                                                                                                                                                                                                                                                                                                                                                                              | 1    |
| 4R  | 1520mm                                                                                                                                                                                                                                                                                                                                                                                                                                                                                                                                                                                                                                                                                              | 1    |
| 5L  | 1721mm                                                                                                                                                                                                                                                                                                                                                                                                                                                                                                                                                                                                                                                                                              | 1    |
| 5R  |                                                                                                                                                                                                                                                                                                                                                                                                                                                                                                                                                                                                                                                                                                     | 1    |
| 21L | 12                                                                                                                                                                                                                                                                                                                                                                                                                                                                                                                                                                                                                                                                                                  | 1    |
| 21R | Contract of the second s | 1    |
| 7   |                                                                                                                                                                                                                                                                                                                                                                                                                                                                                                                                                                                                                                                                                                     | 1    |
| 6   | ۲736mm                                                                                                                                                                                                                                                                                                                                                                                                                                                                                                                                                                                                                                                                                              | 1    |
| 30  | C 799mm                                                                                                                                                                                                                                                                                                                                                                                                                                                                                                                                                                                                                                                                                             | 6    |
| 31  |                                                                                                                                                                                                                                                                                                                                                                                                                                                                                                                                                                                                                                                                                                     | 2    |
| 32  |                                                                                                                                                                                                                                                                                                                                                                                                                                                                                                                                                                                                                                                                                                     | 1    |
| 33  |                                                                                                                                                                                                                                                                                                                                                                                                                                                                                                                                                                                                                                                                                                     | 1    |
| 40  |                                                                                                                                                                                                                                                                                                                                                                                                                                                                                                                                                                                                                                                                                                     | 1    |
| 41  | 1475mm                                                                                                                                                                                                                                                                                                                                                                                                                                                                                                                                                                                                                                                                                              | 1    |
| 17  | [                                                                                                                                                                                                                                                                                                                                                                                                                                                                                                                                                                                                                                                                                                   | 2    |