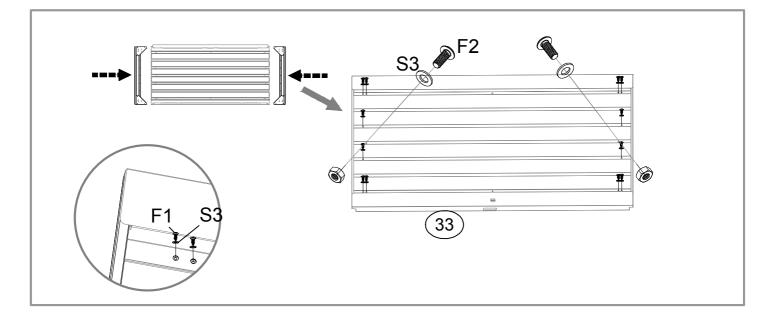

| NO. | PART                                   | Qty. |
|-----|----------------------------------------|------|
| Q   |                                        | 1    |
| н   |                                        | 1    |
| 1L  | 944mm                                  | 1    |
| 1R  |                                        | 1    |
| 2L  |                                        | 1    |
| 2R  | 426mm                                  | 1    |
| 3   | 944mm                                  | 1    |
| 10L | 1762mm                                 | 1    |
| 10R | 391mm                                  | 2    |
| 35  | 50000000000000000000000000000000000000 | 3    |
| 36  | <u></u>                                | 3    |
| 13  | 1510mm                                 | 1    |
| 14  | <u></u><br>1510mm                      | 1    |
| 15  | 1704mm                                 | 1    |
| 20  | 120mm                                  | 2    |

| NO. | PART                                                                                                                                                                                                                                                                                                                                                                                                                                                                                                                                                                                                                                                                                                | Qty. |
|-----|-----------------------------------------------------------------------------------------------------------------------------------------------------------------------------------------------------------------------------------------------------------------------------------------------------------------------------------------------------------------------------------------------------------------------------------------------------------------------------------------------------------------------------------------------------------------------------------------------------------------------------------------------------------------------------------------------------|------|
| 4L  | 1731mm                                                                                                                                                                                                                                                                                                                                                                                                                                                                                                                                                                                                                                                                                              | 1    |
| 4R  | 1520mm                                                                                                                                                                                                                                                                                                                                                                                                                                                                                                                                                                                                                                                                                              | 1    |
| 5L  | 1721mm                                                                                                                                                                                                                                                                                                                                                                                                                                                                                                                                                                                                                                                                                              | 1    |
| 5R  |                                                                                                                                                                                                                                                                                                                                                                                                                                                                                                                                                                                                                                                                                                     | 1    |
| 21L | 12                                                                                                                                                                                                                                                                                                                                                                                                                                                                                                                                                                                                                                                                                                  | 1    |
| 21R | Contract of the second s | 1    |
| 7   |                                                                                                                                                                                                                                                                                                                                                                                                                                                                                                                                                                                                                                                                                                     | 1    |
| 6   | ۲736mm                                                                                                                                                                                                                                                                                                                                                                                                                                                                                                                                                                                                                                                                                              | 1    |
| 30  | C 799mm                                                                                                                                                                                                                                                                                                                                                                                                                                                                                                                                                                                                                                                                                             | 6    |
| 31  |                                                                                                                                                                                                                                                                                                                                                                                                                                                                                                                                                                                                                                                                                                     | 2    |
| 32  |                                                                                                                                                                                                                                                                                                                                                                                                                                                                                                                                                                                                                                                                                                     | 1    |
| 33  |                                                                                                                                                                                                                                                                                                                                                                                                                                                                                                                                                                                                                                                                                                     | 1    |
| 40  |                                                                                                                                                                                                                                                                                                                                                                                                                                                                                                                                                                                                                                                                                                     | 1    |
| 41  | 1475mm                                                                                                                                                                                                                                                                                                                                                                                                                                                                                                                                                                                                                                                                                              | 1    |
| 17  | [                                                                                                                                                                                                                                                                                                                                                                                                                                                                                                                                                                                                                                                                                                   | 2    |

| NO.  | PART                                                                                                                                                                                                                                                                                                                                                                                                                                                                                                                                                                                                                                                                                                                                                                                                                                                                                                                                                                                                                                                                                                                                                                                                                                                                                                                                                                                                                                                                                                                                                                                                                                                                                                                                                                                                                                                                                                                                                                                                                                                                                                                           | Qty. |
|------|--------------------------------------------------------------------------------------------------------------------------------------------------------------------------------------------------------------------------------------------------------------------------------------------------------------------------------------------------------------------------------------------------------------------------------------------------------------------------------------------------------------------------------------------------------------------------------------------------------------------------------------------------------------------------------------------------------------------------------------------------------------------------------------------------------------------------------------------------------------------------------------------------------------------------------------------------------------------------------------------------------------------------------------------------------------------------------------------------------------------------------------------------------------------------------------------------------------------------------------------------------------------------------------------------------------------------------------------------------------------------------------------------------------------------------------------------------------------------------------------------------------------------------------------------------------------------------------------------------------------------------------------------------------------------------------------------------------------------------------------------------------------------------------------------------------------------------------------------------------------------------------------------------------------------------------------------------------------------------------------------------------------------------------------------------------------------------------------------------------------------------|------|
| 29   |                                                                                                                                                                                                                                                                                                                                                                                                                                                                                                                                                                                                                                                                                                                                                                                                                                                                                                                                                                                                                                                                                                                                                                                                                                                                                                                                                                                                                                                                                                                                                                                                                                                                                                                                                                                                                                                                                                                                                                                                                                                                                                                                | 6    |
| 29-1 |                                                                                                                                                                                                                                                                                                                                                                                                                                                                                                                                                                                                                                                                                                                                                                                                                                                                                                                                                                                                                                                                                                                                                                                                                                                                                                                                                                                                                                                                                                                                                                                                                                                                                                                                                                                                                                                                                                                                                                                                                                                                                                                                | 6    |
| J1   |                                                                                                                                                                                                                                                                                                                                                                                                                                                                                                                                                                                                                                                                                                                                                                                                                                                                                                                                                                                                                                                                                                                                                                                                                                                                                                                                                                                                                                                                                                                                                                                                                                                                                                                                                                                                                                                                                                                                                                                                                                                                                                                                | 8    |
| S4   | 6000                                                                                                                                                                                                                                                                                                                                                                                                                                                                                                                                                                                                                                                                                                                                                                                                                                                                                                                                                                                                                                                                                                                                                                                                                                                                                                                                                                                                                                                                                                                                                                                                                                                                                                                                                                                                                                                                                                                                                                                                                                                                                                                           | 2    |
| F1   | ([nnn»-                                                                                                                                                                                                                                                                                                                                                                                                                                                                                                                                                                                                                                                                                                                                                                                                                                                                                                                                                                                                                                                                                                                                                                                                                                                                                                                                                                                                                                                                                                                                                                                                                                                                                                                                                                                                                                                                                                                                                                                                                                                                                                                        | 400  |
| F2   | (1)                                                                                                                                                                                                                                                                                                                                                                                                                                                                                                                                                                                                                                                                                                                                                                                                                                                                                                                                                                                                                                                                                                                                                                                                                                                                                                                                                                                                                                                                                                                                                                                                                                                                                                                                                                                                                                                                                                                                                                                                                                                                                                                            | 45   |
| F3   |                                                                                                                                                                                                                                                                                                                                                                                                                                                                                                                                                                                                                                                                                                                                                                                                                                                                                                                                                                                                                                                                                                                                                                                                                                                                                                                                                                                                                                                                                                                                                                                                                                                                                                                                                                                                                                                                                                                                                                                                                                                                                                                                | 40   |
| GF   |                                                                                                                                                                                                                                                                                                                                                                                                                                                                                                                                                                                                                                                                                                                                                                                                                                                                                                                                                                                                                                                                                                                                                                                                                                                                                                                                                                                                                                                                                                                                                                                                                                                                                                                                                                                                                                                                                                                                                                                                                                                                                                                                | 3    |
| S2   | Ø                                                                                                                                                                                                                                                                                                                                                                                                                                                                                                                                                                                                                                                                                                                                                                                                                                                                                                                                                                                                                                                                                                                                                                                                                                                                                                                                                                                                                                                                                                                                                                                                                                                                                                                                                                                                                                                                                                                                                                                                                                                                                                                              | 120  |
| S3   | 0                                                                                                                                                                                                                                                                                                                                                                                                                                                                                                                                                                                                                                                                                                                                                                                                                                                                                                                                                                                                                                                                                                                                                                                                                                                                                                                                                                                                                                                                                                                                                                                                                                                                                                                                                                                                                                                                                                                                                                                                                                                                                                                              | 240  |
| B6   | <u>० ि ०</u> ०                                                                                                                                                                                                                                                                                                                                                                                                                                                                                                                                                                                                                                                                                                                                                                                                                                                                                                                                                                                                                                                                                                                                                                                                                                                                                                                                                                                                                                                                                                                                                                                                                                                                                                                                                                                                                                                                                                                                                                                                                                                                                                                 | 9    |
| GC   | a contraction of the second se | 4    |
| GB   | <b>B</b>                                                                                                                                                                                                                                                                                                                                                                                                                                                                                                                                                                                                                                                                                                                                                                                                                                                                                                                                                                                                                                                                                                                                                                                                                                                                                                                                                                                                                                                                                                                                                                                                                                                                                                                                                                                                                                                                                                                                                                                                                                                                                                                       | 2    |
| H2   | See                                                                                                                                                                                                                                                                                                                                                                                                                                                                                                                                                                                                                                                                                                                                                                                                                                                                                                                                                                                                                                                                                                                                                                                                                                                                                                                                                                                                                                                                                                                                                                                                                                                                                                                                                                                                                                                                                                                                                                                                                                                                                                                            | 2    |