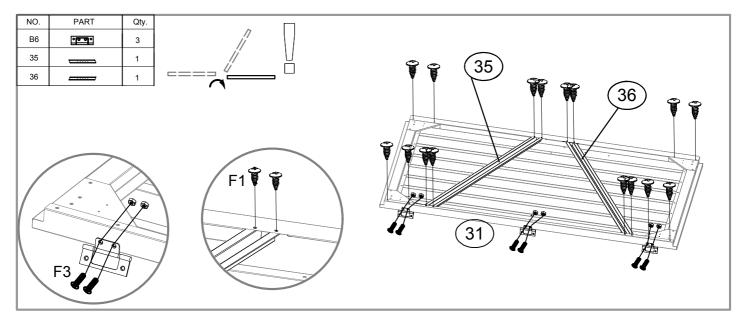

| NO. | PART                                   | Qty. |
|-----|----------------------------------------|------|
| Q   |                                        | 1    |
| н   |                                        | 1    |
| 1L  | 944mm                                  | 1    |
| 1R  |                                        | 1    |
| 2L  |                                        | 1    |
| 2R  | 426mm                                  | 1    |
| 3   | 944mm                                  | 1    |
| 10L | 1762mm                                 | 1    |
| 10R | 391mm                                  | 2    |
| 35  | 50000000000000000000000000000000000000 | 3    |
| 36  | <u></u>                                | 3    |
| 13  | 1510mm                                 | 1    |
| 14  | <u></u><br>1510mm                      | 1    |
| 15  | 1704mm                                 | 1    |
| 20  | 120mm                                  | 2    |

| NO. | PART                                                                                                                                                                                                                                                                                                                                                                                                                                                                                                                                                                                                                                                                                                | Qty. |
|-----|-----------------------------------------------------------------------------------------------------------------------------------------------------------------------------------------------------------------------------------------------------------------------------------------------------------------------------------------------------------------------------------------------------------------------------------------------------------------------------------------------------------------------------------------------------------------------------------------------------------------------------------------------------------------------------------------------------|------|
| 4L  | 1731mm                                                                                                                                                                                                                                                                                                                                                                                                                                                                                                                                                                                                                                                                                              | 1    |
| 4R  | 1520mm                                                                                                                                                                                                                                                                                                                                                                                                                                                                                                                                                                                                                                                                                              | 1    |
| 5L  | 1721mm                                                                                                                                                                                                                                                                                                                                                                                                                                                                                                                                                                                                                                                                                              | 1    |
| 5R  |                                                                                                                                                                                                                                                                                                                                                                                                                                                                                                                                                                                                                                                                                                     | 1    |
| 21L | 12                                                                                                                                                                                                                                                                                                                                                                                                                                                                                                                                                                                                                                                                                                  | 1    |
| 21R | Contract of the second s | 1    |
| 7   |                                                                                                                                                                                                                                                                                                                                                                                                                                                                                                                                                                                                                                                                                                     | 1    |
| 6   | ۲736mm                                                                                                                                                                                                                                                                                                                                                                                                                                                                                                                                                                                                                                                                                              | 1    |
| 30  | C 799mm                                                                                                                                                                                                                                                                                                                                                                                                                                                                                                                                                                                                                                                                                             | 6    |
| 31  |                                                                                                                                                                                                                                                                                                                                                                                                                                                                                                                                                                                                                                                                                                     | 2    |
| 32  |                                                                                                                                                                                                                                                                                                                                                                                                                                                                                                                                                                                                                                                                                                     | 1    |
| 33  |                                                                                                                                                                                                                                                                                                                                                                                                                                                                                                                                                                                                                                                                                                     | 1    |
| 40  |                                                                                                                                                                                                                                                                                                                                                                                                                                                                                                                                                                                                                                                                                                     | 1    |
| 41  | 1475mm                                                                                                                                                                                                                                                                                                                                                                                                                                                                                                                                                                                                                                                                                              | 1    |
| 17  | [                                                                                                                                                                                                                                                                                                                                                                                                                                                                                                                                                                                                                                                                                                   | 2    |

| NO.  | PART                                                                                                                                                                                                                                                                                                                                                                                                                                                                                                                                                                                                                                                                                                                                                                                                                                                                                                                                                                                                                                                                                                                                                                                                                                                                                                                                                                                                                                                                                                                                                                                                                                                                                                                                                                                                                                                                                                                                                                                                                                                                                                                           | Qty. |
|------|--------------------------------------------------------------------------------------------------------------------------------------------------------------------------------------------------------------------------------------------------------------------------------------------------------------------------------------------------------------------------------------------------------------------------------------------------------------------------------------------------------------------------------------------------------------------------------------------------------------------------------------------------------------------------------------------------------------------------------------------------------------------------------------------------------------------------------------------------------------------------------------------------------------------------------------------------------------------------------------------------------------------------------------------------------------------------------------------------------------------------------------------------------------------------------------------------------------------------------------------------------------------------------------------------------------------------------------------------------------------------------------------------------------------------------------------------------------------------------------------------------------------------------------------------------------------------------------------------------------------------------------------------------------------------------------------------------------------------------------------------------------------------------------------------------------------------------------------------------------------------------------------------------------------------------------------------------------------------------------------------------------------------------------------------------------------------------------------------------------------------------|------|
| 29   |                                                                                                                                                                                                                                                                                                                                                                                                                                                                                                                                                                                                                                                                                                                                                                                                                                                                                                                                                                                                                                                                                                                                                                                                                                                                                                                                                                                                                                                                                                                                                                                                                                                                                                                                                                                                                                                                                                                                                                                                                                                                                                                                | 6    |
| 29-1 |                                                                                                                                                                                                                                                                                                                                                                                                                                                                                                                                                                                                                                                                                                                                                                                                                                                                                                                                                                                                                                                                                                                                                                                                                                                                                                                                                                                                                                                                                                                                                                                                                                                                                                                                                                                                                                                                                                                                                                                                                                                                                                                                | 6    |
| J1   |                                                                                                                                                                                                                                                                                                                                                                                                                                                                                                                                                                                                                                                                                                                                                                                                                                                                                                                                                                                                                                                                                                                                                                                                                                                                                                                                                                                                                                                                                                                                                                                                                                                                                                                                                                                                                                                                                                                                                                                                                                                                                                                                | 8    |
| S4   | 6000                                                                                                                                                                                                                                                                                                                                                                                                                                                                                                                                                                                                                                                                                                                                                                                                                                                                                                                                                                                                                                                                                                                                                                                                                                                                                                                                                                                                                                                                                                                                                                                                                                                                                                                                                                                                                                                                                                                                                                                                                                                                                                                           | 2    |
| F1   | ([nnn»-                                                                                                                                                                                                                                                                                                                                                                                                                                                                                                                                                                                                                                                                                                                                                                                                                                                                                                                                                                                                                                                                                                                                                                                                                                                                                                                                                                                                                                                                                                                                                                                                                                                                                                                                                                                                                                                                                                                                                                                                                                                                                                                        | 400  |
| F2   | (1)                                                                                                                                                                                                                                                                                                                                                                                                                                                                                                                                                                                                                                                                                                                                                                                                                                                                                                                                                                                                                                                                                                                                                                                                                                                                                                                                                                                                                                                                                                                                                                                                                                                                                                                                                                                                                                                                                                                                                                                                                                                                                                                            | 45   |
| F3   |                                                                                                                                                                                                                                                                                                                                                                                                                                                                                                                                                                                                                                                                                                                                                                                                                                                                                                                                                                                                                                                                                                                                                                                                                                                                                                                                                                                                                                                                                                                                                                                                                                                                                                                                                                                                                                                                                                                                                                                                                                                                                                                                | 40   |
| GF   |                                                                                                                                                                                                                                                                                                                                                                                                                                                                                                                                                                                                                                                                                                                                                                                                                                                                                                                                                                                                                                                                                                                                                                                                                                                                                                                                                                                                                                                                                                                                                                                                                                                                                                                                                                                                                                                                                                                                                                                                                                                                                                                                | 3    |
| S2   | Ø                                                                                                                                                                                                                                                                                                                                                                                                                                                                                                                                                                                                                                                                                                                                                                                                                                                                                                                                                                                                                                                                                                                                                                                                                                                                                                                                                                                                                                                                                                                                                                                                                                                                                                                                                                                                                                                                                                                                                                                                                                                                                                                              | 120  |
| S3   | 0                                                                                                                                                                                                                                                                                                                                                                                                                                                                                                                                                                                                                                                                                                                                                                                                                                                                                                                                                                                                                                                                                                                                                                                                                                                                                                                                                                                                                                                                                                                                                                                                                                                                                                                                                                                                                                                                                                                                                                                                                                                                                                                              | 240  |
| B6   | <u>० ि ०</u> ०                                                                                                                                                                                                                                                                                                                                                                                                                                                                                                                                                                                                                                                                                                                                                                                                                                                                                                                                                                                                                                                                                                                                                                                                                                                                                                                                                                                                                                                                                                                                                                                                                                                                                                                                                                                                                                                                                                                                                                                                                                                                                                                 | 9    |
| GC   | a contraction of the second se | 4    |
| GB   | <b>B</b>                                                                                                                                                                                                                                                                                                                                                                                                                                                                                                                                                                                                                                                                                                                                                                                                                                                                                                                                                                                                                                                                                                                                                                                                                                                                                                                                                                                                                                                                                                                                                                                                                                                                                                                                                                                                                                                                                                                                                                                                                                                                                                                       | 2    |
| H2   | See                                                                                                                                                                                                                                                                                                                                                                                                                                                                                                                                                                                                                                                                                                                                                                                                                                                                                                                                                                                                                                                                                                                                                                                                                                                                                                                                                                                                                                                                                                                                                                                                                                                                                                                                                                                                                                                                                                                                                                                                                                                                                                                            | 2    |