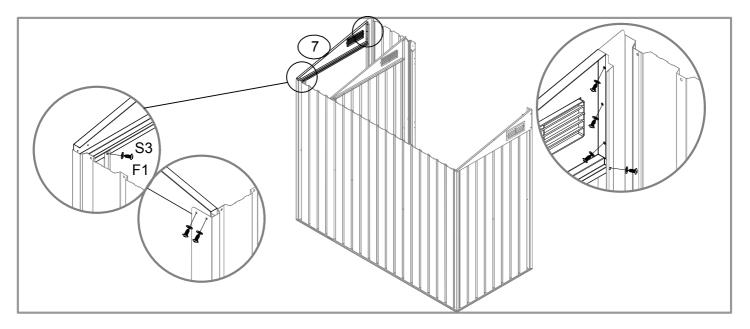

| 2    |



































| NO. | PART | Qty. |
|-----|------|------|
| 18L |      | 1    |
| 18R |      | 1    |
| 19L | ]    | 1    |
| 19R |      | 1    |
| 20  |      | 2    |
|     |      |      |

































WARRANTY INFORMATION:

Please refer to our website for detailed warranty conditions and coverage. For the most up-to-date and comprehensive warranty information, visit **www.tmgindustrial.com** 

www.tmgindustrial.com

TOLL FREE: 1-877-761-2819