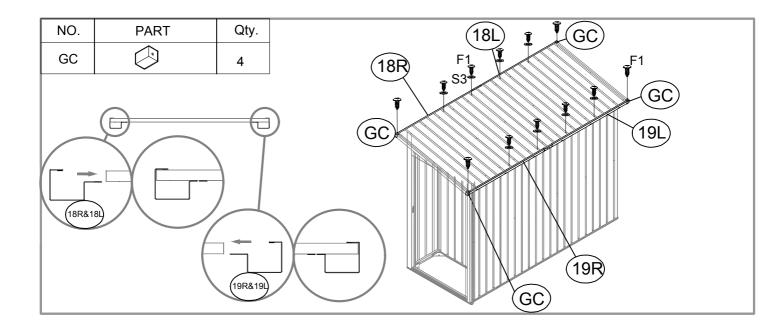

| NO. | PART   | Qty. |
|-----|--------|------|
| 18L | [      | 1    |
| 18R | [      | 1    |
| 19L |        | 1    |
| 19R | 1210mm | 1    |
| P1  | 1510mm | 6    |
| P2  | 1704mm | 1    |
| P3  | 1510mm | 2    |
| D1  | 1474mm | 1    |
| D2  | 1633mm | 2    |
| P5  | 1110mm | 4    |
| P6  | 1110mm | 1    |
| GJ  |        | 2    |