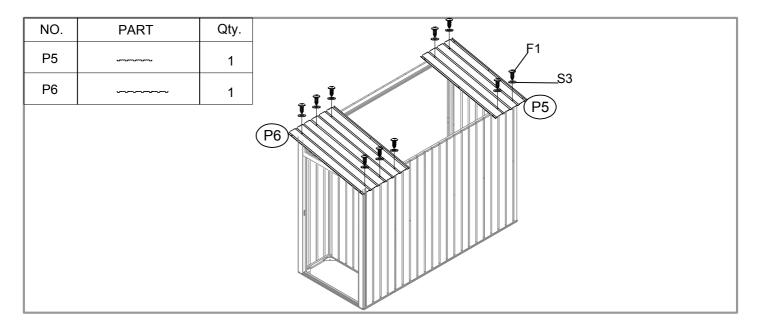

| NO. | PART   | Qty. |
|-----|--------|------|
| 18L | [      | 1    |
| 18R | [      | 1    |
| 19L |        | 1    |
| 19R | 1210mm | 1    |
| P1  | 1510mm | 6    |
| P2  | 1704mm | 1    |
| P3  | 1510mm | 2    |
| D1  | 1474mm | 1    |
| D2  | 1633mm | 2    |
| P5  | 1110mm | 4    |
| P6  | 1110mm | 1    |
| GJ  |        | 2    |