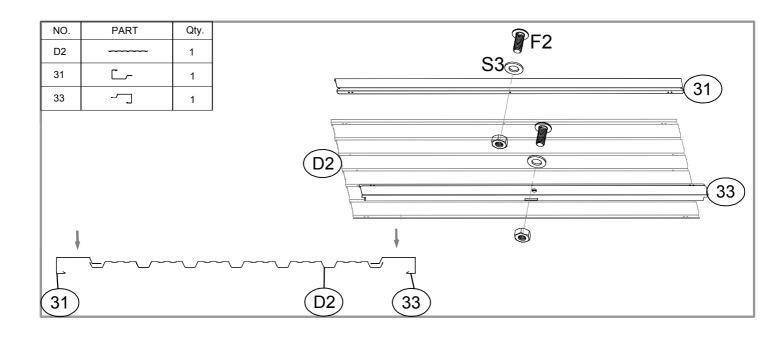

| NO. | PART                                                                                                                                                                                                                                                                                                                                                                                                                                                                                                                                                                                                                                                                                                | Qty. |
|-----|-----------------------------------------------------------------------------------------------------------------------------------------------------------------------------------------------------------------------------------------------------------------------------------------------------------------------------------------------------------------------------------------------------------------------------------------------------------------------------------------------------------------------------------------------------------------------------------------------------------------------------------------------------------------------------------------------------|------|
| 4L  | 1731mm                                                                                                                                                                                                                                                                                                                                                                                                                                                                                                                                                                                                                                                                                              | 1    |
| 4R  | 1520mm                                                                                                                                                                                                                                                                                                                                                                                                                                                                                                                                                                                                                                                                                              | 1    |
| 5L  | 1721mm                                                                                                                                                                                                                                                                                                                                                                                                                                                                                                                                                                                                                                                                                              | 1    |
| 5R  |                                                                                                                                                                                                                                                                                                                                                                                                                                                                                                                                                                                                                                                                                                     | 1    |
| 21L | 12                                                                                                                                                                                                                                                                                                                                                                                                                                                                                                                                                                                                                                                                                                  | 1    |
| 21R | Contract of the second s | 1    |
| 7   |                                                                                                                                                                                                                                                                                                                                                                                                                                                                                                                                                                                                                                                                                                     | 1    |
| 6   | ۲736mm                                                                                                                                                                                                                                                                                                                                                                                                                                                                                                                                                                                                                                                                                              | 1    |
| 30  | C 799mm                                                                                                                                                                                                                                                                                                                                                                                                                                                                                                                                                                                                                                                                                             | 6    |
| 31  |                                                                                                                                                                                                                                                                                                                                                                                                                                                                                                                                                                                                                                                                                                     | 2    |
| 32  |                                                                                                                                                                                                                                                                                                                                                                                                                                                                                                                                                                                                                                                                                                     | 1    |
| 33  |                                                                                                                                                                                                                                                                                                                                                                                                                                                                                                                                                                                                                                                                                                     | 1    |
| 40  |                                                                                                                                                                                                                                                                                                                                                                                                                                                                                                                                                                                                                                                                                                     | 1    |
| 41  | 1475mm                                                                                                                                                                                                                                                                                                                                                                                                                                                                                                                                                                                                                                                                                              | 1    |
| 17  | [                                                                                                                                                                                                                                                                                                                                                                                                                                                                                                                                                                                                                                                                                                   | 2    |

| NO. | PART   | Qty. |
|-----|--------|------|
| 18L | [      | 1    |
| 18R | [      | 1    |
| 19L |        | 1    |
| 19R | 1210mm | 1    |
| P1  | 1510mm | 6    |
| P2  | 1704mm | 1    |
| P3  | 1510mm | 2    |
| D1  | 1474mm | 1    |
| D2  | 1633mm | 2    |
| P5  | 1110mm | 4    |
| P6  | 1110mm | 1    |
| GJ  |        | 2    |