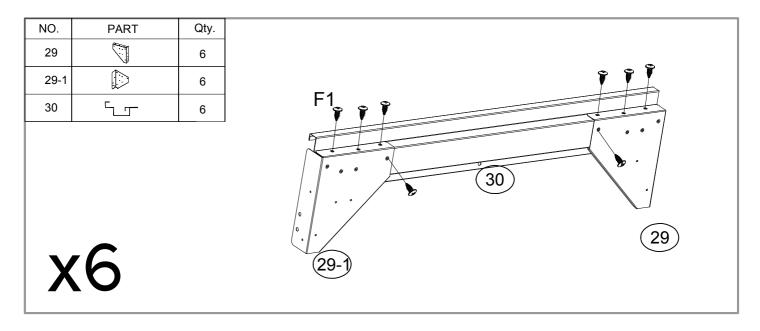

| NO. | PART                                                                                                                                                                                                                                                                                                                                                                                                                                                                                                                                                                                                                                                                                                | Qty. |
|-----|-----------------------------------------------------------------------------------------------------------------------------------------------------------------------------------------------------------------------------------------------------------------------------------------------------------------------------------------------------------------------------------------------------------------------------------------------------------------------------------------------------------------------------------------------------------------------------------------------------------------------------------------------------------------------------------------------------|------|
| 4L  | 1731mm                                                                                                                                                                                                                                                                                                                                                                                                                                                                                                                                                                                                                                                                                              | 1    |
| 4R  | 1520mm                                                                                                                                                                                                                                                                                                                                                                                                                                                                                                                                                                                                                                                                                              | 1    |
| 5L  | 1721mm                                                                                                                                                                                                                                                                                                                                                                                                                                                                                                                                                                                                                                                                                              | 1    |
| 5R  |                                                                                                                                                                                                                                                                                                                                                                                                                                                                                                                                                                                                                                                                                                     | 1    |
| 21L | 12                                                                                                                                                                                                                                                                                                                                                                                                                                                                                                                                                                                                                                                                                                  | 1    |
| 21R | Contract of the second s | 1    |
| 7   |                                                                                                                                                                                                                                                                                                                                                                                                                                                                                                                                                                                                                                                                                                     | 1    |
| 6   | ۲736mm                                                                                                                                                                                                                                                                                                                                                                                                                                                                                                                                                                                                                                                                                              | 1    |
| 30  | C 799mm                                                                                                                                                                                                                                                                                                                                                                                                                                                                                                                                                                                                                                                                                             | 6    |
| 31  |                                                                                                                                                                                                                                                                                                                                                                                                                                                                                                                                                                                                                                                                                                     | 2    |
| 32  |                                                                                                                                                                                                                                                                                                                                                                                                                                                                                                                                                                                                                                                                                                     | 1    |
| 33  |                                                                                                                                                                                                                                                                                                                                                                                                                                                                                                                                                                                                                                                                                                     | 1    |
| 40  |                                                                                                                                                                                                                                                                                                                                                                                                                                                                                                                                                                                                                                                                                                     | 1    |
| 41  | 1475mm                                                                                                                                                                                                                                                                                                                                                                                                                                                                                                                                                                                                                                                                                              | 1    |
| 17  | [                                                                                                                                                                                                                                                                                                                                                                                                                                                                                                                                                                                                                                                                                                   | 2    |