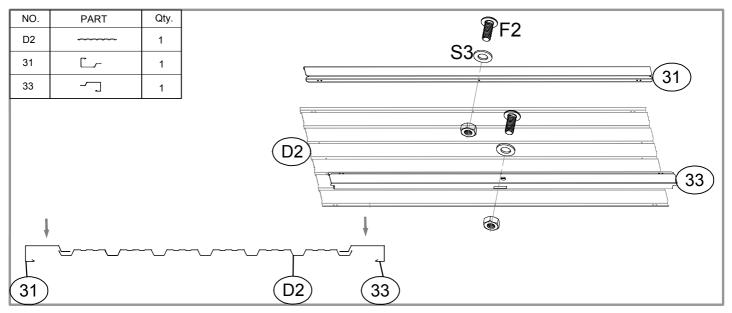

| NO. | PART                                                                                                                                                                                                                                                                                                                                                                                                                                                                                                                                                                                                                                                                                                | Qty. |
|-----|-----------------------------------------------------------------------------------------------------------------------------------------------------------------------------------------------------------------------------------------------------------------------------------------------------------------------------------------------------------------------------------------------------------------------------------------------------------------------------------------------------------------------------------------------------------------------------------------------------------------------------------------------------------------------------------------------------|------|
| 4L  | 1731mm                                                                                                                                                                                                                                                                                                                                                                                                                                                                                                                                                                                                                                                                                              | 1    |
| 4R  | 1520mm                                                                                                                                                                                                                                                                                                                                                                                                                                                                                                                                                                                                                                                                                              | 1    |
| 5L  | 1721mm                                                                                                                                                                                                                                                                                                                                                                                                                                                                                                                                                                                                                                                                                              | 1    |
| 5R  |                                                                                                                                                                                                                                                                                                                                                                                                                                                                                                                                                                                                                                                                                                     | 1    |
| 21L | 12                                                                                                                                                                                                                                                                                                                                                                                                                                                                                                                                                                                                                                                                                                  | 1    |
| 21R | Contract of the second s | 1    |
| 7   |                                                                                                                                                                                                                                                                                                                                                                                                                                                                                                                                                                                                                                                                                                     | 1    |
| 6   | ۲736mm                                                                                                                                                                                                                                                                                                                                                                                                                                                                                                                                                                                                                                                                                              | 1    |
| 30  | C 799mm                                                                                                                                                                                                                                                                                                                                                                                                                                                                                                                                                                                                                                                                                             | 6    |
| 31  |                                                                                                                                                                                                                                                                                                                                                                                                                                                                                                                                                                                                                                                                                                     | 2    |
| 32  |                                                                                                                                                                                                                                                                                                                                                                                                                                                                                                                                                                                                                                                                                                     | 1    |
| 33  |                                                                                                                                                                                                                                                                                                                                                                                                                                                                                                                                                                                                                                                                                                     | 1    |
| 40  |                                                                                                                                                                                                                                                                                                                                                                                                                                                                                                                                                                                                                                                                                                     | 1    |
| 41  | 1475mm                                                                                                                                                                                                                                                                                                                                                                                                                                                                                                                                                                                                                                                                                              | 1    |
| 17  | [                                                                                                                                                                                                                                                                                                                                                                                                                                                                                                                                                                                                                                                                                                   | 2    |

| NO. | PART   | Qty. |
|-----|--------|------|
| 18L | [      | 1    |
| 18R | [      | 1    |
| 19L |        | 1    |
| 19R | 1210mm | 1    |
| P1  | 1510mm | 6    |
| P2  | 1704mm | 1    |
| P3  | 1510mm | 2    |
| D1  | 1474mm | 1    |
| D2  | 1633mm | 2    |
| P5  | 1110mm | 4    |
| P6  | 1110mm | 1    |
| GJ  |        | 2    |