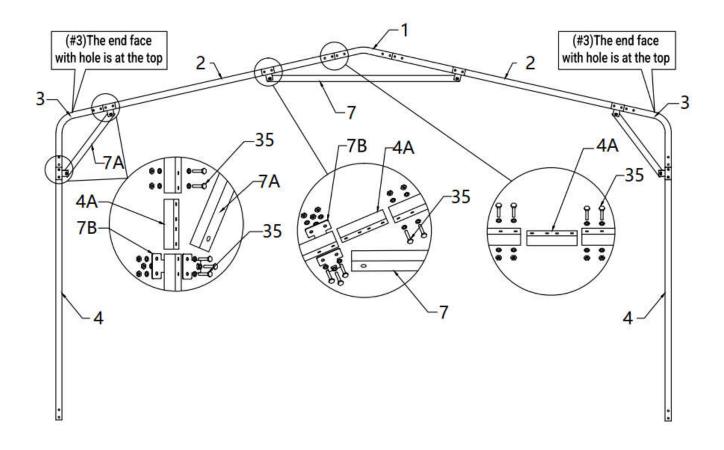

#### STEP 2 : FRONT AND REAR TRUSSES INSTALLATION.

#### THE FRONT TRUSS INSTALLATION.

|     |                           |     | 1 |     | 1                  |     |
|-----|---------------------------|-----|---|-----|--------------------|-----|
| NO. | PART                      | QTY |   | NO. | PART               | QTY |
| 1   | 0000                      | 1   |   | 7B  |                    | 12  |
| 2   | 0 0 0 0 0 0               | 2   |   | 8   | <b>● ● ● ● ● ●</b> | 2   |
| 3   |                           | 2   |   | 8A  |                    | 1   |
| 4   | ( <del>* * * *</del> * *) | 2   |   | 9   | • •                | 2   |
| 4A  | 0 0 0 0                   | 8   |   | 35  |                    | 42  |