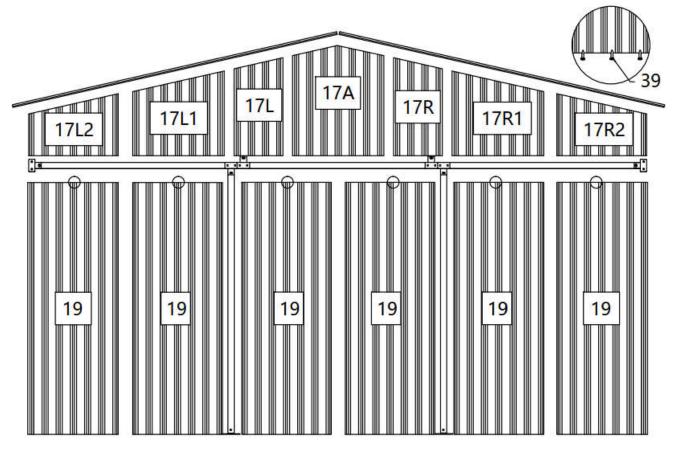

| NO.  | PART | QTY |
|------|------|-----|
| 17L  |      | 1   |
| 17R  |      | 1   |
| 17L1 |      | 1   |
| 17R1 |      | 1   |
| 17L2 |      | 1   |
| 17R2 |      | 1   |
| 18   |      | 2   |
| 39   |      | 56  |

www.tmgindustrial.com

21/38

| NO. | PART | QTY |
|-----|------|-----|
| 17A |      | 1   |
| 19  |      | 2   |
| 39  |      | 24  |

| NO.  | PART | QTY |
|------|------|-----|
| 17L  |      | 1   |
| 17R  |      | 1   |
| 17L1 |      | 1   |
| 17R1 |      | 1   |
| 17L2 |      | 1   |
| 17R2 |      | 1   |
| 19   |      | 4   |
| 39   |      | 76  |