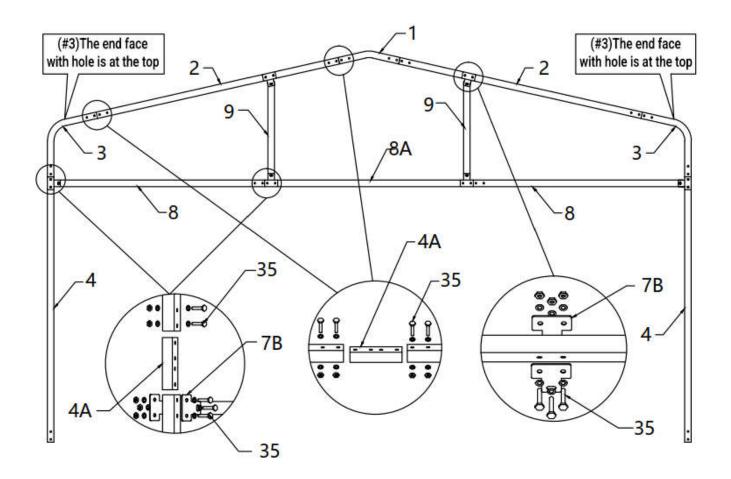

#### STEP 2 : FRONT AND REAR TRUSSES INSTALLATION.

#### THE FRONT TRUSS INSTALLATION.

|     |                           |     | 1 |     | 1                  |     |
|-----|---------------------------|-----|---|-----|--------------------|-----|
| NO. | PART                      | QTY |   | NO. | PART               | QTY |
| 1   | 0000                      | 1   |   | 7B  |                    | 12  |
| 2   | 0 0 0 0 0 0               | 2   |   | 8   | <b>● ● ● ● ● ●</b> | 2   |
| 3   |                           | 2   |   | 8A  |                    | 1   |
| 4   | ( <del>* * * *</del> * *) | 2   |   | 9   | • •                | 2   |
| 4A  | 0 0 0 0                   | 8   |   | 35  |                    | 42  |

#### THE REAR TRUSS INSTALLATION.