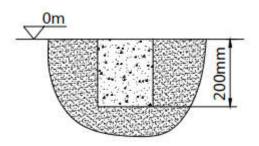

# CONCRETE FOUNDATION SIZE SEE BELOW FIGURE.

• The layout of foundation (one).

Depth of cement

Unit: mm (ft)

The layout of foundation(two).

Note: the ground anchor is installed on the cement block.

Depth of cement