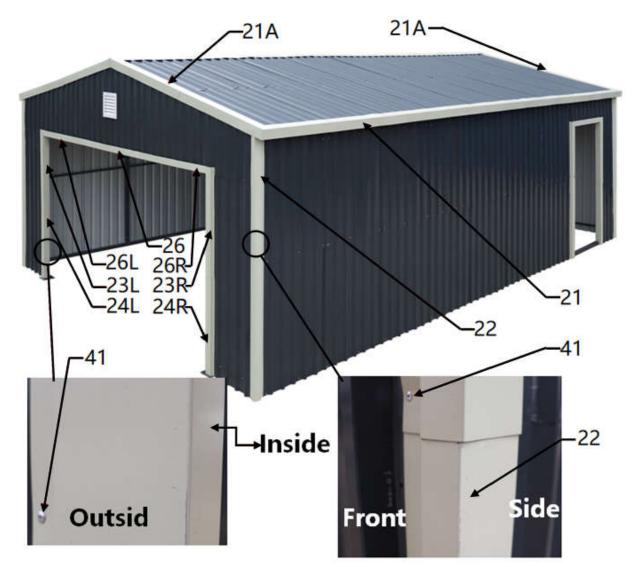

| 17R1 |                                                                                                                                                                                                                                                                                                                                                                                                                                                                                                                                                                                                                                                                                                                                                                                                                                                                                                                                                                                                                                                                                                                                                                                                                                                                                                                                                                                                                                                                                                                                                                                                                                                                                                                                                                                                                                                                                                                                                                                                                                                                                                                                | Metal sheet<br>(R1)                      | 870x927mm  | 2  |
|------|--------------------------------------------------------------------------------------------------------------------------------------------------------------------------------------------------------------------------------------------------------------------------------------------------------------------------------------------------------------------------------------------------------------------------------------------------------------------------------------------------------------------------------------------------------------------------------------------------------------------------------------------------------------------------------------------------------------------------------------------------------------------------------------------------------------------------------------------------------------------------------------------------------------------------------------------------------------------------------------------------------------------------------------------------------------------------------------------------------------------------------------------------------------------------------------------------------------------------------------------------------------------------------------------------------------------------------------------------------------------------------------------------------------------------------------------------------------------------------------------------------------------------------------------------------------------------------------------------------------------------------------------------------------------------------------------------------------------------------------------------------------------------------------------------------------------------------------------------------------------------------------------------------------------------------------------------------------------------------------------------------------------------------------------------------------------------------------------------------------------------------|------------------------------------------|------------|----|
| 17L2 |                                                                                                                                                                                                                                                                                                                                                                                                                                                                                                                                                                                                                                                                                                                                                                                                                                                                                                                                                                                                                                                                                                                                                                                                                                                                                                                                                                                                                                                                                                                                                                                                                                                                                                                                                                                                                                                                                                                                                                                                                                                                                                                                | Metal sheet<br>(L2)                      | 870x728mm  | 2  |
| 17R2 |                                                                                                                                                                                                                                                                                                                                                                                                                                                                                                                                                                                                                                                                                                                                                                                                                                                                                                                                                                                                                                                                                                                                                                                                                                                                                                                                                                                                                                                                                                                                                                                                                                                                                                                                                                                                                                                                                                                                                                                                                                                                                                                                | Metal sheet<br>(R2)                      | 870x728mm  | 2  |
| 18   |                                                                                                                                                                                                                                                                                                                                                                                                                                                                                                                                                                                                                                                                                                                                                                                                                                                                                                                                                                                                                                                                                                                                                                                                                                                                                                                                                                                                                                                                                                                                                                                                                                                                                                                                                                                                                                                                                                                                                                                                                                                                                                                                | Metal sheet<br>(front door both sides)   | 680x2060mm | 2  |
| 18A  |                                                                                                                                                                                                                                                                                                                                                                                                                                                                                                                                                                                                                                                                                                                                                                                                                                                                                                                                                                                                                                                                                                                                                                                                                                                                                                                                                                                                                                                                                                                                                                                                                                                                                                                                                                                                                                                                                                                                                                                                                                                                                                                                | Metal sheet<br>(front door)              | 870x1880mm | 4  |
| 19   |                                                                                                                                                                                                                                                                                                                                                                                                                                                                                                                                                                                                                                                                                                                                                                                                                                                                                                                                                                                                                                                                                                                                                                                                                                                                                                                                                                                                                                                                                                                                                                                                                                                                                                                                                                                                                                                                                                                                                                                                                                                                                                                                | Metal sheet<br>(rear)                    | 870x2100mm | 6  |
| 20   |                                                                                                                                                                                                                                                                                                                                                                                                                                                                                                                                                                                                                                                                                                                                                                                                                                                                                                                                                                                                                                                                                                                                                                                                                                                                                                                                                                                                                                                                                                                                                                                                                                                                                                                                                                                                                                                                                                                                                                                                                                                                                                                                | Edge protector<br>(top)                  | 1200mm     | 7  |
| 21   |                                                                                                                                                                                                                                                                                                                                                                                                                                                                                                                                                                                                                                                                                                                                                                                                                                                                                                                                                                                                                                                                                                                                                                                                                                                                                                                                                                                                                                                                                                                                                                                                                                                                                                                                                                                                                                                                                                                                                                                                                                                                                                                                | Edge protector<br>(both sides)           | 1200mm     | 14 |
| 21A  |                                                                                                                                                                                                                                                                                                                                                                                                                                                                                                                                                                                                                                                                                                                                                                                                                                                                                                                                                                                                                                                                                                                                                                                                                                                                                                                                                                                                                                                                                                                                                                                                                                                                                                                                                                                                                                                                                                                                                                                                                                                                                                                                | Edge protector<br>(front and rear)       | 1350mm     | 8  |
| 21B  |                                                                                                                                                                                                                                                                                                                                                                                                                                                                                                                                                                                                                                                                                                                                                                                                                                                                                                                                                                                                                                                                                                                                                                                                                                                                                                                                                                                                                                                                                                                                                                                                                                                                                                                                                                                                                                                                                                                                                                                                                                                                                                                                | Edge protector<br>(front and rear)       | 100mm      | 4  |
| 22   |                                                                                                                                                                                                                                                                                                                                                                                                                                                                                                                                                                                                                                                                                                                                                                                                                                                                                                                                                                                                                                                                                                                                                                                                                                                                                                                                                                                                                                                                                                                                                                                                                                                                                                                                                                                                                                                                                                                                                                                                                                                                                                                                | Edge protector<br>(corner)               | 1290mm     | 8  |
| 23R  |                                                                                                                                                                                                                                                                                                                                                                                                                                                                                                                                                                                                                                                                                                                                                                                                                                                                                                                                                                                                                                                                                                                                                                                                                                                                                                                                                                                                                                                                                                                                                                                                                                                                                                                                                                                                                                                                                                                                                                                                                                                                                                                                | Edge protector<br>(front and side share) | 1050mm     | 2  |
| 23L  |                                                                                                                                                                                                                                                                                                                                                                                                                                                                                                                                                                                                                                                                                                                                                                                                                                                                                                                                                                                                                                                                                                                                                                                                                                                                                                                                                                                                                                                                                                                                                                                                                                                                                                                                                                                                                                                                                                                                                                                                                                                                                                                                | Edge protector<br>(front door L)         | 1050mm     | 1  |
| 23L1 |                                                                                                                                                                                                                                                                                                                                                                                                                                                                                                                                                                                                                                                                                                                                                                                                                                                                                                                                                                                                                                                                                                                                                                                                                                                                                                                                                                                                                                                                                                                                                                                                                                                                                                                                                                                                                                                                                                                                                                                                                                                                                                                                | Edge protector<br>(side door L1)         | 1050mm     | 1  |
| 24L  | The second secon | Edge protector<br>(front door L)         | 1100mm     | 1  |
| 24R  |                                                                                                                                                                                                                                                                                                                                                                                                                                                                                                                                                                                                                                                                                                                                                                                                                                                                                                                                                                                                                                                                                                                                                                                                                                                                                                                                                                                                                                                                                                                                                                                                                                                                                                                                                                                                                                                                                                                                                                                                                                                                                                                                | Edge protector<br>(front door R)         | 1100mm     | 1  |
| 25L  |                                                                                                                                                                                                                                                                                                                                                                                                                                                                                                                                                                                                                                                                                                                                                                                                                                                                                                                                                                                                                                                                                                                                                                                                                                                                                                                                                                                                                                                                                                                                                                                                                                                                                                                                                                                                                                                                                                                                                                                                                                                                                                                                | Edge protector<br>(side door L)          | 1100mm     | 1  |

| 25R |          | Edge protector<br>(side door R)          | 1100mm     | 1   |
|-----|----------|------------------------------------------|------------|-----|
| 26  |          | Edge protector<br>(front)                | 1200mm     | 1   |
| 26L |          | Edge protector<br>(front)                | 1200mm     | 1   |
| 26R |          | Edge protector<br>(front)                | 1200mm     | 1   |
| 27  |          | Edge protector<br>(side)                 | 898mm      | 1   |
| 28  |          | Edge protector<br>(front and side share) | 1890mm     | 6   |
| 28A |          | Edge protector<br>(front door)           | 1688mm     | 4   |
| 28B |          | Edge protector<br>(side door)            | 808mm      | 2   |
| 29  | <u> </u> | Edge protector<br>(side door)            | 1890mm     | 1   |
| 30  |          | Baffle<br>( front door )                 | 100x1760mm | 2   |
| 30A |          | Baffle<br>( side door )                  | 100x870mm  | 1   |
| 31  |          | Fixed plate<br>(door)                    | 200x200mm  | 8   |
| 32  |          | Fixed plate<br>(loose-leaf)              | 80x100mm   | 6   |
| 32A |          | Fixed plate<br>( side door )             | 50x130mm   | 1   |
| 33  |          | Expansion bolt                           | Փ 16x150mm | 16  |
| 34  |          | Expansion bolt                           | φ 14x100mm | 8   |
| 35  |          | Hex bolt and nuts                        | M10x70mm   | 289 |
| 36  |          | Self locking bolt and nuts M10x10        |            | 36  |
| 37  |          | Self locking bolt and nuts M10x50mm      |            | 24  |
| 38  |          | Half round head bolt                     | M6x50mm    | 12  |

| 39  |            | Self tapping screw         | #12x25mm         | 858 |
|-----|------------|----------------------------|------------------|-----|
| 40  |            | Blind rivet                | Փ 5x10mm         | 98  |
| 41  |            | Blind rivet                | ∲ 3.2x10mm       | 458 |
| 42  |            | Loose-leaf                 | 80mm             | 6   |
| 43  | The second | Door lock handle           | φ <b>12x6</b> ″  | 3   |
| 44  |            | Ground lock                | ∲ <b>12x12</b> ″ | 2   |
| 45  |            | Lock                       |                  | 1   |
| 46  |            | Shutters                   | 300x300          | 1   |
| 47  |            | Waterproof silicon sealant |                  | 1   |
| 47A |            | Teroson statu              |                  | 1   |
| 48  |            | Inside hexagonal wrench    | 4mm              | 1   |
| 50  |            | Sleeve                     | 8mm              | 2   |
| 51  |            | Drill                      | Φ <b>3.5</b>     | 2   |
| 52  |            | Drill                      | ф <b>5.2</b>     | 1   |

STEP 13 : INSTALL THE EDGING.

| NO. | PART | QTY |
|-----|------|-----|
| 21  |      | 7x2 |
| 22  |      | 2x4 |
| 23L |      | 1   |
| 23R |      | 1   |
| 24L |      | 1   |
| 24R |      | 1   |

| NO. | PART | QTY |
|-----|------|-----|
| 26  |      | 1   |
| 26L |      | 1   |
| 26R |      | 1   |
| 41  |      | 216 |
| 21A |      | 8   |
|     |      |     |

| NO. | PART | QTY |
|-----|------|-----|
| 27  |      | 1   |
| 41  |      | 40  |
| 21B |      | 4   |
|     |      |     |

STEP 14-1 : FRONT DOOR ASSEMBLY INSTALLATION.

| NO. | PART | QTY  |
|-----|------|------|
| 13  | ••   | 2x2  |
| 13A |      | 2x2  |
| 31  |      | 4x2  |
| 38  |      | 4x2  |
| 39  |      | 16x2 |