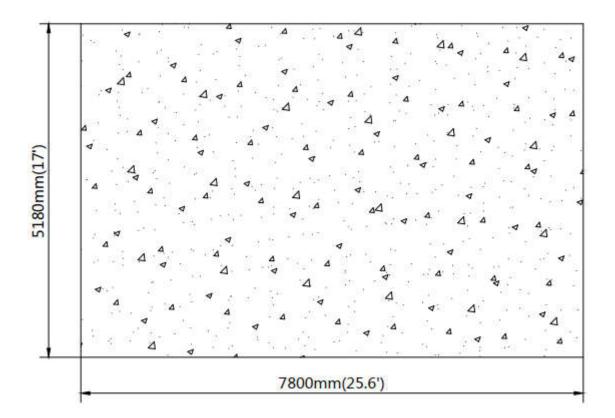

# CONCRETE FOUNDATION SIZE SEE BELOW FIGURE.

• The layout of foundation (one).

Depth of cement

Unit: mm (ft)

The layout of foundation(two).

Note: the ground anchor is installed on the cement block.

Depth of cement

٠

4 ٩. 4 4 4 4 300(1) 4 4 5180mm(17') MS1624 40 300(1') 300(1') 300(1') à 4 4 4 4 4 4 7800mm(25.6')

Unit: mm (ft)

#### Baseplate layout.