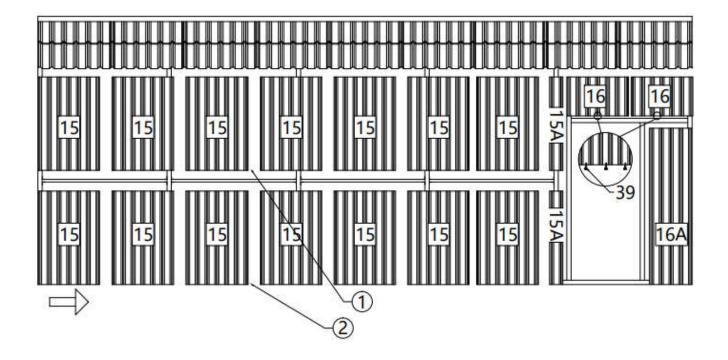

# STEP 11 : INSTALL SIDE COLOR STEEL TILE.

| NO. | PART | QTY |
|-----|------|-----|
| 15  |      | 14  |
| 15A |      | 2   |
| 16  |      | 2   |
| 16A |      | 1   |
| 39  |      | 106 |

| NO. | PART | QTY |
|-----|------|-----|
| 15  |      | 18  |
| 39  |      | 108 |