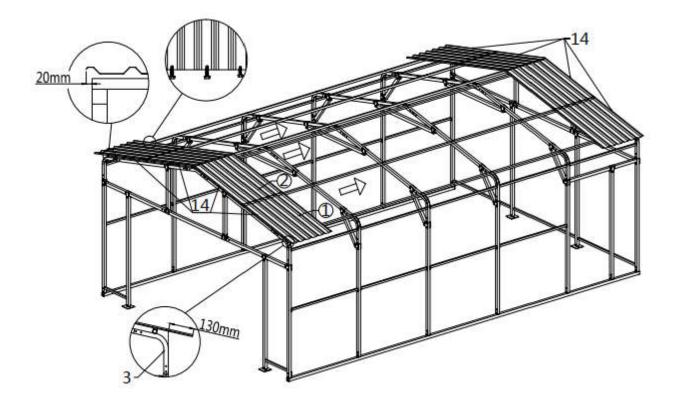

STEP 8 : INSTALL THE COLOR IRON TILE.

| NO. | PART | QTY |
|-----|------|-----|
| 14  |      | 8   |
| 39  |      | 48  |

AFTER SETTING THE POSITION, YOU CAN COMPLETE THE REMAINING COLORED STEEL TILES.

STEP 9 : INSTALL THE COLOR STEEL TILE OF THE FRONT DOOR.