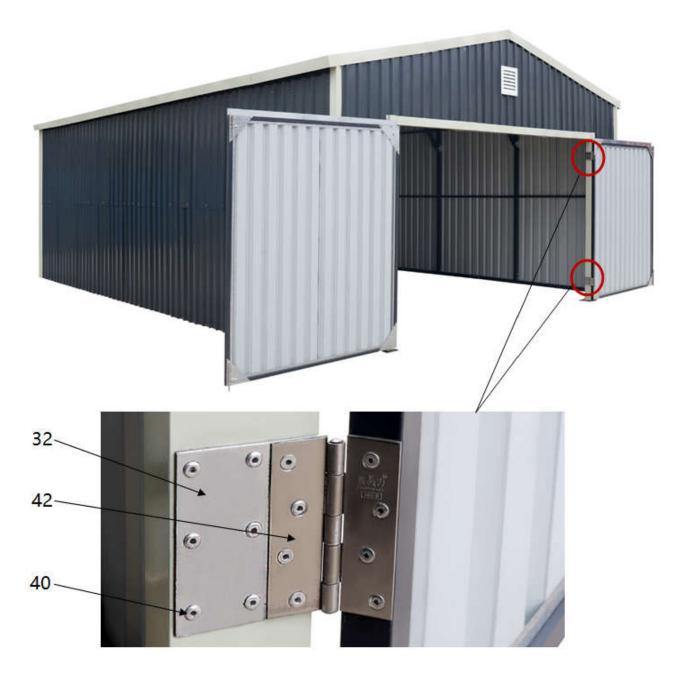

# STEP 18 : INSTALL FRONT AND REAR DOORS.

| NO. | PART           | QTY  |
|-----|----------------|------|
| 32  | 0 0 0<br>0 0 0 | 6    |
| 40  |                | 10x6 |