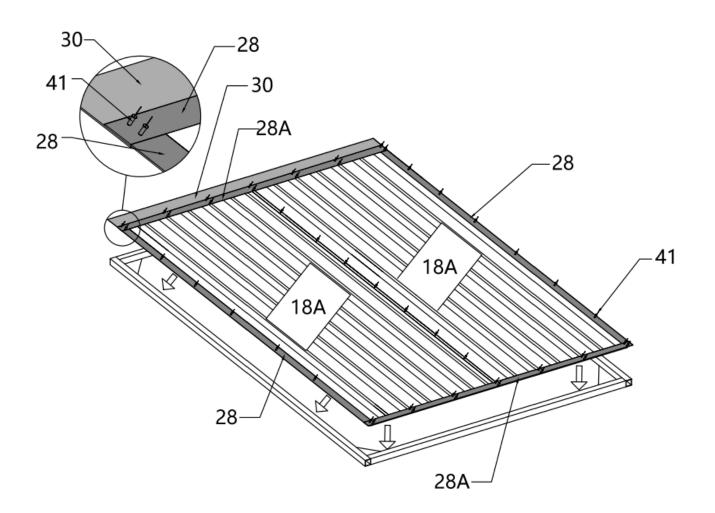

STEP 8 : INSTALL THE COLOR IRON TILE.

| NO. | PART | QTY |
|-----|------|-----|
| 14  |      | 8   |
| 39  |      | 48  |

AFTER SETTING THE POSITION, YOU CAN COMPLETE THE REMAINING COLORED STEEL TILES.

STEP 9 : INSTALL THE COLOR STEEL TILE OF THE FRONT DOOR.

STEP 13 : INSTALL THE EDGING.

| NO. | PART | QTY |
|-----|------|-----|
| 21  |      | 7x2 |
| 22  |      | 2x4 |
| 23L |      | 1   |
| 23R |      | 1   |
| 24L |      | 1   |
| 24R |      | 1   |

| NO. | PART | QTY |
|-----|------|-----|
| 26  |      | 1   |
| 26L |      | 1   |
| 26R |      | 1   |
| 41  |      | 216 |
| 21A |      | 8   |
|     |      |     |

| NO. | PART | QTY |
|-----|------|-----|
| 27  |      | 1   |
| 41  |      | 40  |
| 21B |      | 4   |
|     |      |     |

STEP 14-1 : FRONT DOOR ASSEMBLY INSTALLATION.

| NO. | PART | QTY  |
|-----|------|------|
| 13  | ••   | 2x2  |
| 13A |      | 2x2  |
| 31  |      | 4x2  |
| 38  |      | 4x2  |
| 39  |      | 16x2 |