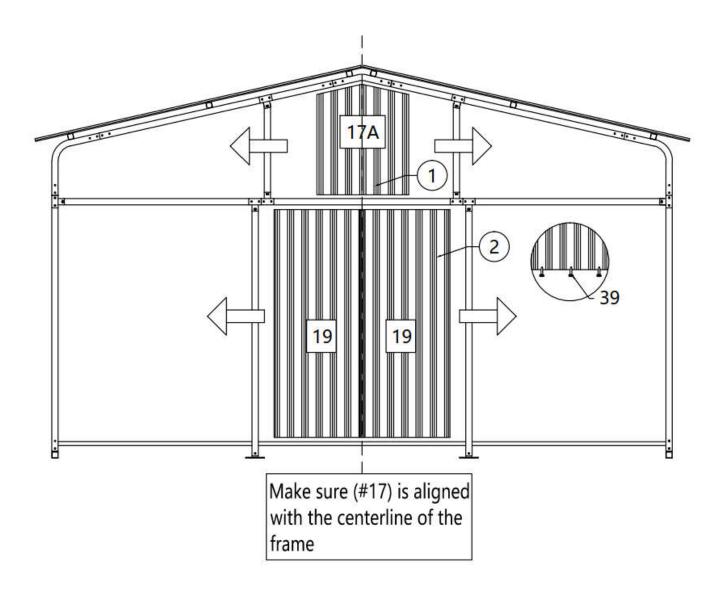

www.tmgindustrial.com

21/38

| NO. | PART | QTY |
|-----|------|-----|
| 17A |      | 1   |
| 19  |      | 2   |
| 39  |      | 24  |

| NO.  | PART | QTY |
|------|------|-----|
| 17L  |      | 1   |
| 17R  |      | 1   |
| 17L1 |      | 1   |
| 17R1 |      | 1   |
| 17L2 |      | 1   |
| 17R2 |      | 1   |
| 19   |      | 4   |
| 39   |      | 76  |