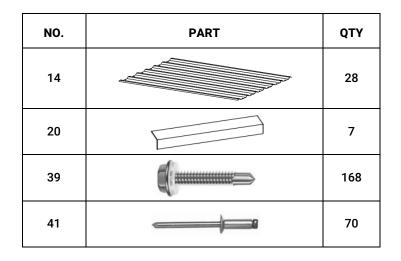

# FRAME STRUCTURE DIAGRAM

|               | TMG-MS1624 Part List |                                           |           |     |  |  |
|---------------|----------------------|-------------------------------------------|-----------|-----|--|--|
| PARTS<br>CODE | GRAPHICAL            | DESCRIPTION                               | LENGTH    | QTY |  |  |
| 1             | 0000                 | Peak arch tube 483mm                      |           | 6   |  |  |
| 2             | • • • • • •          | Middle rafter tube                        | 1895mm    | 12  |  |  |
| 3             |                      | Shoulder tube                             | 644mm     | 12  |  |  |
| 4             | • •                  | Sidewall tube                             | 2033mm    | 12  |  |  |
| 4A            | • • • •              | Long casing                               | 200mm     | 46  |  |  |
| 5             |                      | Foot tube<br>(front and rear)             | 1890mm    | 3   |  |  |
| 5A            |                      | Foot tube<br>(side door)                  | 1890mm    | 1   |  |  |
| 5B            | •••••                | Foot tube<br>(middle)                     | 1890mm    | 4   |  |  |
| 5C            |                      | Base plate                                | 150x150mm | 4   |  |  |
| 6             | 0                    | Top cross bar                             | 1500mm    | 24  |  |  |
| 6A            | 0                    | Top cross bar A                           | 1550mm    | 6   |  |  |
| 6B            | 8 8                  | Short casing                              | 100mm     | 24  |  |  |
| 6C            |                      | Side cross bar                            | 1448mm    | 19  |  |  |
| 6D            |                      | Front cross bar                           | 588mm     | 2   |  |  |
| 6E            |                      | Rear cross bar                            | 1538mm    | 2   |  |  |
| 6F            |                      | Rear cross bar F                          | 1648mm    | 1   |  |  |
| 6G            |                      | Corner code                               | 30x40mm   | 48  |  |  |
| 7             | ٥                    | Ceiling cross bar (top)                   | 1540mm    | 4   |  |  |
| 7A            | ٥                    | Reinforcing tube<br>(both sides)          | 655mm     | 8   |  |  |
| 7B            |                      | Reinforced tube mounting plate 100x100mn  |           | 82  |  |  |
| 8             | • • • • •            | Cross tube 1600mm (front door both sides) |           | 2   |  |  |

|      |       | Cross tube                           |            |    |
|------|-------|--------------------------------------|------------|----|
| 8A   |       | (front door middle)                  | 1600mm     | 1  |
| 8B   | • • • | Cross tube<br>(rear both sides)      | 1600mm     | 2  |
| 8C   | ••    | Cross tube<br>(rear middle)          | 1600mm     | 1  |
| 9    | • •   | Support tube<br>(front and rear)     | 805mm      | 4  |
| 10   | • •   | Vertical tube                        | 1982mm     | 4  |
| 11   | ••    | (front and rear)<br>Vertical tube    | 1965mm     | 1  |
| 12   |       | (side door)<br>Cross tube            | 1448mm     | 1  |
| 12   | 1     | (side door)                          | 144011111  | 1  |
| 13   | • •   | Door frame column tube               | 1956mm     | 6  |
| 13A  |       | Door horizontal tube<br>(front door) | 1700mm     | 4  |
| 13B  |       | Door horizontal tube<br>(side door)  | 810mm      | 2  |
| 14   |       | Metal sheet<br>(top)                 | 870x1400mm | 36 |
| 15   |       | Metal sheet<br>(both sides)          | 870x1290mm | 32 |
| 15A  |       | Metal sheet<br>(both sides)          | 276x1290mm | 2  |
| 16   |       | Metal sheet<br>(side door top)       | 870X490mm  | 2  |
| 16A  |       | Metal sheet<br>(side door right)     | 613x2080mm | 1  |
| 16B  |       | Metal sheet<br>(side door)           | 800x1880mm | 1  |
| 17   |       | Metal sheet<br>(front window)        | 870x1100mm | 1  |
| 17A  |       | Metal sheet<br>(rear middle)         | 870x1100mm | 1  |
| 17L  |       | Metal sheet<br>(L)                   | 435x1000mm | 2  |
| 17R  |       | Metal sheet 435x1000mm (R)           |            | 2  |
| 17L1 |       | Metal sheet<br>(L1)                  | 870x927mm  | 2  |

| 17R1 |                                                                                                                                                                                                                                                                                                                                                                                                                                                                                                                                                                                                                                                                                                                                                                                                                                                                                                                                                                                                                                                                                                                                                                                                                                                                                                                                                                                                                                                                                                                                                                                                                                                                                                                                                                                                                                                                                                                                                                                                                                                                                                                                | Metal sheet<br>(R1)                      | 870x927mm  | 2  |
|------|--------------------------------------------------------------------------------------------------------------------------------------------------------------------------------------------------------------------------------------------------------------------------------------------------------------------------------------------------------------------------------------------------------------------------------------------------------------------------------------------------------------------------------------------------------------------------------------------------------------------------------------------------------------------------------------------------------------------------------------------------------------------------------------------------------------------------------------------------------------------------------------------------------------------------------------------------------------------------------------------------------------------------------------------------------------------------------------------------------------------------------------------------------------------------------------------------------------------------------------------------------------------------------------------------------------------------------------------------------------------------------------------------------------------------------------------------------------------------------------------------------------------------------------------------------------------------------------------------------------------------------------------------------------------------------------------------------------------------------------------------------------------------------------------------------------------------------------------------------------------------------------------------------------------------------------------------------------------------------------------------------------------------------------------------------------------------------------------------------------------------------|------------------------------------------|------------|----|
| 17L2 |                                                                                                                                                                                                                                                                                                                                                                                                                                                                                                                                                                                                                                                                                                                                                                                                                                                                                                                                                                                                                                                                                                                                                                                                                                                                                                                                                                                                                                                                                                                                                                                                                                                                                                                                                                                                                                                                                                                                                                                                                                                                                                                                | Metal sheet<br>(L2)                      | 870x728mm  | 2  |
| 17R2 |                                                                                                                                                                                                                                                                                                                                                                                                                                                                                                                                                                                                                                                                                                                                                                                                                                                                                                                                                                                                                                                                                                                                                                                                                                                                                                                                                                                                                                                                                                                                                                                                                                                                                                                                                                                                                                                                                                                                                                                                                                                                                                                                | Metal sheet<br>(R2)                      | 870x728mm  | 2  |
| 18   |                                                                                                                                                                                                                                                                                                                                                                                                                                                                                                                                                                                                                                                                                                                                                                                                                                                                                                                                                                                                                                                                                                                                                                                                                                                                                                                                                                                                                                                                                                                                                                                                                                                                                                                                                                                                                                                                                                                                                                                                                                                                                                                                | Metal sheet<br>(front door both sides)   | 680x2060mm | 2  |
| 18A  |                                                                                                                                                                                                                                                                                                                                                                                                                                                                                                                                                                                                                                                                                                                                                                                                                                                                                                                                                                                                                                                                                                                                                                                                                                                                                                                                                                                                                                                                                                                                                                                                                                                                                                                                                                                                                                                                                                                                                                                                                                                                                                                                | Metal sheet<br>(front door)              | 870x1880mm | 4  |
| 19   |                                                                                                                                                                                                                                                                                                                                                                                                                                                                                                                                                                                                                                                                                                                                                                                                                                                                                                                                                                                                                                                                                                                                                                                                                                                                                                                                                                                                                                                                                                                                                                                                                                                                                                                                                                                                                                                                                                                                                                                                                                                                                                                                | Metal sheet<br>(rear)                    | 870x2100mm | 6  |
| 20   |                                                                                                                                                                                                                                                                                                                                                                                                                                                                                                                                                                                                                                                                                                                                                                                                                                                                                                                                                                                                                                                                                                                                                                                                                                                                                                                                                                                                                                                                                                                                                                                                                                                                                                                                                                                                                                                                                                                                                                                                                                                                                                                                | Edge protector<br>(top)                  | 1200mm     | 7  |
| 21   |                                                                                                                                                                                                                                                                                                                                                                                                                                                                                                                                                                                                                                                                                                                                                                                                                                                                                                                                                                                                                                                                                                                                                                                                                                                                                                                                                                                                                                                                                                                                                                                                                                                                                                                                                                                                                                                                                                                                                                                                                                                                                                                                | Edge protector<br>(both sides)           | 1200mm     | 14 |
| 21A  |                                                                                                                                                                                                                                                                                                                                                                                                                                                                                                                                                                                                                                                                                                                                                                                                                                                                                                                                                                                                                                                                                                                                                                                                                                                                                                                                                                                                                                                                                                                                                                                                                                                                                                                                                                                                                                                                                                                                                                                                                                                                                                                                | Edge protector<br>(front and rear)       | 1350mm     | 8  |
| 21B  |                                                                                                                                                                                                                                                                                                                                                                                                                                                                                                                                                                                                                                                                                                                                                                                                                                                                                                                                                                                                                                                                                                                                                                                                                                                                                                                                                                                                                                                                                                                                                                                                                                                                                                                                                                                                                                                                                                                                                                                                                                                                                                                                | Edge protector<br>(front and rear)       | 100mm      | 4  |
| 22   |                                                                                                                                                                                                                                                                                                                                                                                                                                                                                                                                                                                                                                                                                                                                                                                                                                                                                                                                                                                                                                                                                                                                                                                                                                                                                                                                                                                                                                                                                                                                                                                                                                                                                                                                                                                                                                                                                                                                                                                                                                                                                                                                | Edge protector<br>(corner)               | 1290mm     | 8  |
| 23R  |                                                                                                                                                                                                                                                                                                                                                                                                                                                                                                                                                                                                                                                                                                                                                                                                                                                                                                                                                                                                                                                                                                                                                                                                                                                                                                                                                                                                                                                                                                                                                                                                                                                                                                                                                                                                                                                                                                                                                                                                                                                                                                                                | Edge protector<br>(front and side share) | 1050mm     | 2  |
| 23L  |                                                                                                                                                                                                                                                                                                                                                                                                                                                                                                                                                                                                                                                                                                                                                                                                                                                                                                                                                                                                                                                                                                                                                                                                                                                                                                                                                                                                                                                                                                                                                                                                                                                                                                                                                                                                                                                                                                                                                                                                                                                                                                                                | Edge protector<br>(front door L)         | 1050mm     | 1  |
| 23L1 |                                                                                                                                                                                                                                                                                                                                                                                                                                                                                                                                                                                                                                                                                                                                                                                                                                                                                                                                                                                                                                                                                                                                                                                                                                                                                                                                                                                                                                                                                                                                                                                                                                                                                                                                                                                                                                                                                                                                                                                                                                                                                                                                | Edge protector<br>(side door L1)         | 1050mm     | 1  |
| 24L  | The second secon | Edge protector<br>(front door L)         | 1100mm     | 1  |
| 24R  |                                                                                                                                                                                                                                                                                                                                                                                                                                                                                                                                                                                                                                                                                                                                                                                                                                                                                                                                                                                                                                                                                                                                                                                                                                                                                                                                                                                                                                                                                                                                                                                                                                                                                                                                                                                                                                                                                                                                                                                                                                                                                                                                | Edge protector<br>(front door R)         | 1100mm     | 1  |
| 25L  |                                                                                                                                                                                                                                                                                                                                                                                                                                                                                                                                                                                                                                                                                                                                                                                                                                                                                                                                                                                                                                                                                                                                                                                                                                                                                                                                                                                                                                                                                                                                                                                                                                                                                                                                                                                                                                                                                                                                                                                                                                                                                                                                | Edge protector<br>(side door L)          | 1100mm     | 1  |

| 25R |          | Edge protector<br>(side door R)          | 1100mm     | 1   |
|-----|----------|------------------------------------------|------------|-----|
| 26  |          | Edge protector<br>(front)                | 1200mm     | 1   |
| 26L |          | Edge protector<br>(front)                | 1200mm     | 1   |
| 26R |          | Edge protector<br>(front)                | 1200mm     | 1   |
| 27  |          | Edge protector<br>(side)                 | 898mm      | 1   |
| 28  |          | Edge protector<br>(front and side share) | 1890mm     | 6   |
| 28A |          | Edge protector<br>(front door)           | 1688mm     | 4   |
| 28B |          | Edge protector<br>(side door)            | 808mm      | 2   |
| 29  | <u> </u> | Edge protector<br>(side door)            | 1890mm     | 1   |
| 30  |          | Baffle<br>( front door )                 | 100x1760mm | 2   |
| 30A |          | Baffle<br>( side door )                  | 100x870mm  | 1   |
| 31  |          | Fixed plate<br>(door)                    | 200x200mm  | 8   |
| 32  |          | Fixed plate<br>(loose-leaf)              | 80x100mm   | 6   |
| 32A |          | Fixed plate<br>( side door )             | 50x130mm   | 1   |
| 33  |          | Expansion bolt                           | Փ 16x150mm | 16  |
| 34  |          | Expansion bolt                           | φ 14x100mm | 8   |
| 35  |          | Hex bolt and nuts                        | M10x70mm   | 289 |
| 36  |          | Self locking bolt and nuts M10x10        |            | 36  |
| 37  |          | Self locking bolt and nuts M10x50mm      |            | 24  |
| 38  |          | Half round head bolt                     | M6x50mm    | 12  |

| 39  |            | Self tapping screw         | #12x25mm         | 858 |
|-----|------------|----------------------------|------------------|-----|
| 40  |            | Blind rivet                | Փ 5x10mm         | 98  |
| 41  |            | Blind rivet                | ∲ 3.2x10mm       | 458 |
| 42  |            | Loose-leaf                 | 80mm             | 6   |
| 43  | The second | Door lock handle           | φ <b>12x6</b> ″  | 3   |
| 44  |            | Ground lock                | ∲ <b>12x12</b> ″ | 2   |
| 45  |            | Lock                       |                  | 1   |
| 46  |            | Shutters                   | 300x300          | 1   |
| 47  |            | Waterproof silicon sealant |                  | 1   |
| 47A |            | Teroson statu              |                  | 1   |
| 48  |            | Inside hexagonal wrench    | 4mm              | 1   |
| 50  |            | Sleeve                     | 8mm              | 2   |
| 51  |            | Drill                      | Φ <b>3.5</b>     | 2   |
| 52  |            | Drill                      | ф <b>5.2</b>     | 1   |