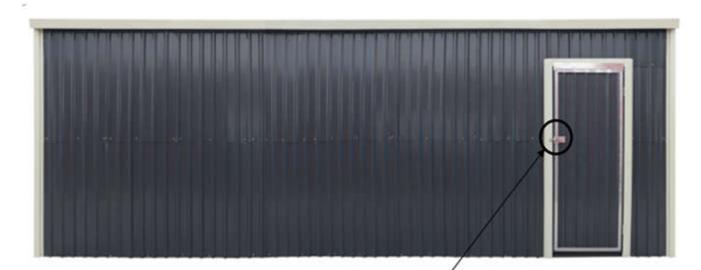

# 16' X 24' GARAGE METAL Shed with 12' swing door

This structure is intended for temporary outdoor storage use only. It is not designed to withstand heavy snow and wind loads and does not come with engineering drawings. To ensure suitable for your specific weather needs, it is your responsibility to verify their appropriateness for your intended use and local weather conditions, especially in areas prone to severe weather.

#### MAIN SPECIFICATIONS:

- Overall assembled size : W4.88 x L7.5x H3.05 (m) / 16 x 24.6 x 10 (ft)
- Front door : W3.6 x H2.0 (m) / 11.8 x 6.56 (ft)
- Side door : W0.9 x H2.0 (m) / 2.95 x 5.56 (ft)