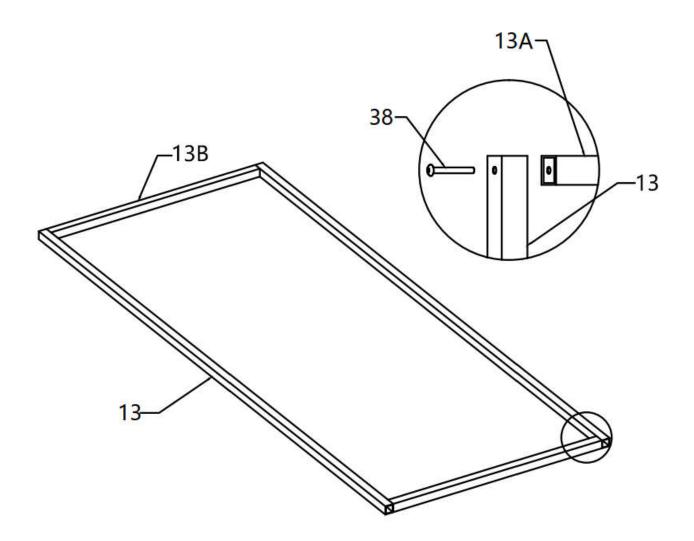

| NO. | PART | QTY |
|-----|------|-----|
| 27  |      | 1   |
| 41  |      | 40  |
| 21B |      | 4   |
|     |      |     |

STEP 14-1 : FRONT DOOR ASSEMBLY INSTALLATION.

| NO. | PART | QTY  |
|-----|------|------|
| 13  | ••   | 2x2  |
| 13A |      | 2x2  |
| 31  |      | 4x2  |
| 38  |      | 4x2  |
| 39  |      | 16x2 |

| NO. | PART  | QTY |
|-----|-------|-----|
| 13  | • • • | 2   |
| 13B |       | 2   |
| 38  |       | 4   |

STEP 16-2 : SIDE DOOR ASSEMBLY INSTALLATION.

| NO. | PART | QTY |
|-----|------|-----|
| 16B |      | 1   |
| 28  |      | 2   |
| 28B |      | 2   |
| 29  |      | 1   |