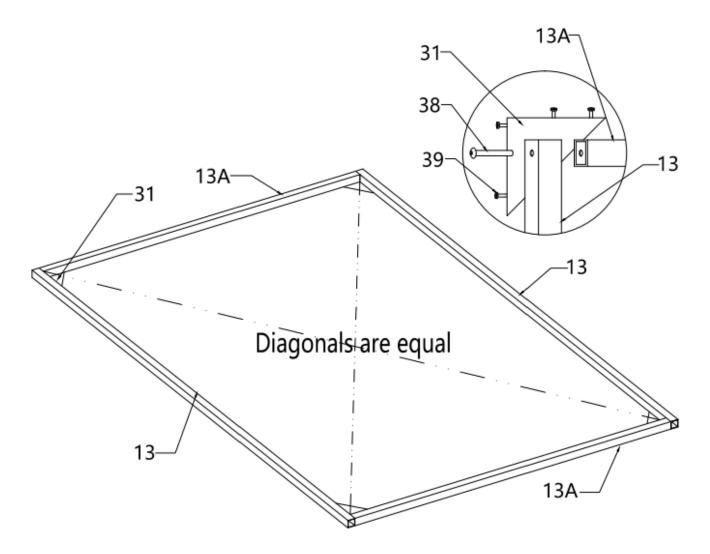

| NO. | PART | QTY |
|-----|------|-----|
| 27  |      | 1   |
| 41  |      | 40  |
| 21B |      | 4   |
|     |      |     |

STEP 14-1 : FRONT DOOR ASSEMBLY INSTALLATION.

| NO. | PART | QTY  |
|-----|------|------|
| 13  | ••   | 2x2  |
| 13A |      | 2x2  |
| 31  |      | 4x2  |
| 38  |      | 4x2  |
| 39  |      | 16x2 |