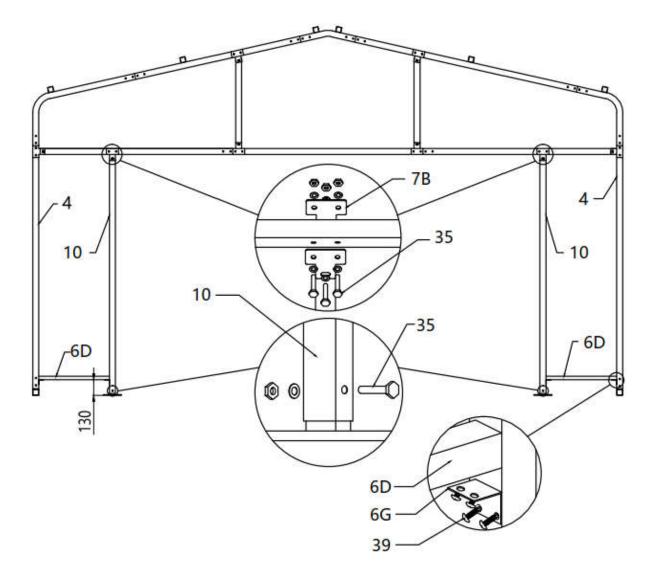

# STEP 6 : FRONT DOOR INSTALLATION.

| NO. | PART | QTY |
|-----|------|-----|
| 6D  |      | 2   |
| 6G  |      | 4   |
| 7B  | ° °  | 4   |
| 10  | • •  | 2   |
| 35  |      | 8   |
| 39  |      | 16  |

# STEP 7 : REAR WALL INSTALLATION.

| NO. | PART | QTY |
|-----|------|-----|
| 6E  |      | 2   |
| 6F  |      | 1   |
| 6G  |      | 6   |
| 7B  |      | 4   |
| 10  | ٥ ٥  | 2   |
| 35  |      | 8   |
| 39  |      | 24  |