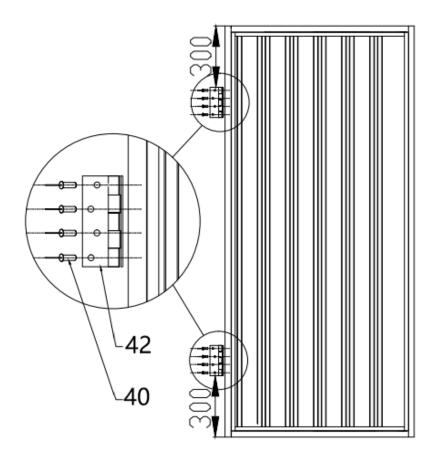

## (WHAT YOU SEE IS THE INSIDE)

| NO. | PART    | QTY  |
|-----|---------|------|
| 39  |         | 20x2 |
| 40  |         | 8x2  |
| 42  |         | 2x2  |
| 43  | THE WAY | 1x2  |
| 44  |         | 1x2  |

| NO. | PART | QTY |
|-----|------|-----|
| 30A |      | 1   |
| 41  |      | 30  |

| NO. | PART | QTY |
|-----|------|-----|
| 40  |      | 8   |
| 42  |      | 2   |