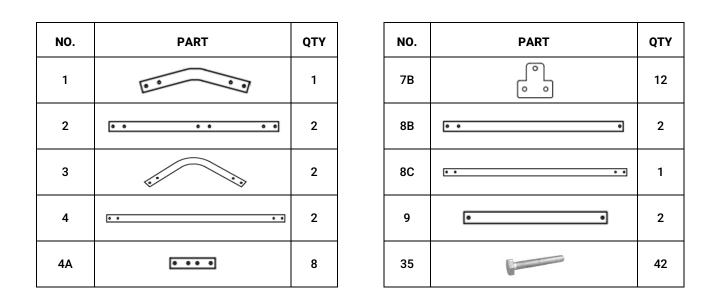

# STEP 3 : MIDDLE TRUSSES INSTALLATION.

| NO. | PART                 | QTY | NO. | PART | QTY  |
|-----|----------------------|-----|-----|------|------|
| 1   | 0                    | 1x4 | 7   | • •  | 1x4  |
| 2   | • • • • • •          | 2x4 | 7A  | ٥ ٥  | 2x4  |
| 3   |                      | 2x4 | 7B  |      | 12x4 |
| 4   | <mark>ه ه م ه</mark> | 2x4 | 35  |      | 34x4 |
| 4A  | 0 0 0                | 8x4 |     |      |      |