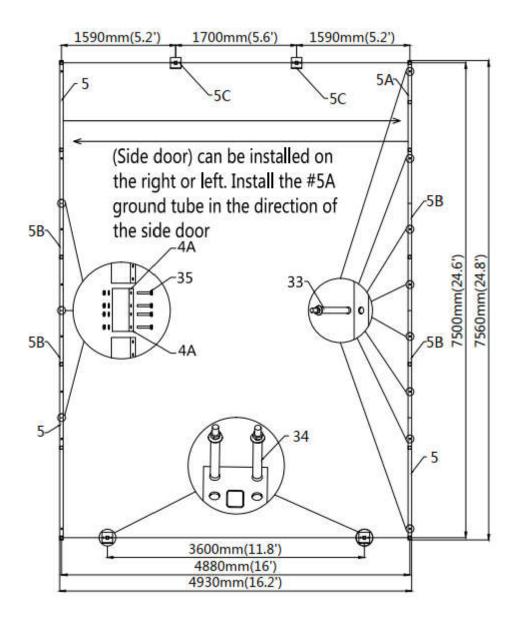

# CONCRETE FOUNDATION SIZE SEE BELOW FIGURE.

• The layout of foundation (one).

Depth of cement

Unit: mm (ft)

The layout of foundation(two).

Note: the ground anchor is installed on the cement block.

Depth of cement

#### Baseplate layout.