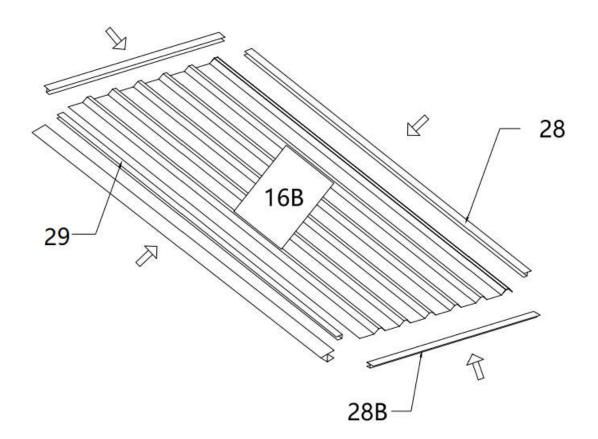

| NO. | PART  | QTY |
|-----|-------|-----|
| 13  | • • • | 2   |
| 13B |       | 2   |
| 38  |       | 4   |

STEP 16-2 : SIDE DOOR ASSEMBLY INSTALLATION.

| NO. | PART | QTY |
|-----|------|-----|
| 16B |      | 1   |
| 28  |      | 2   |
| 28B |      | 2   |
| 29  |      | 1   |