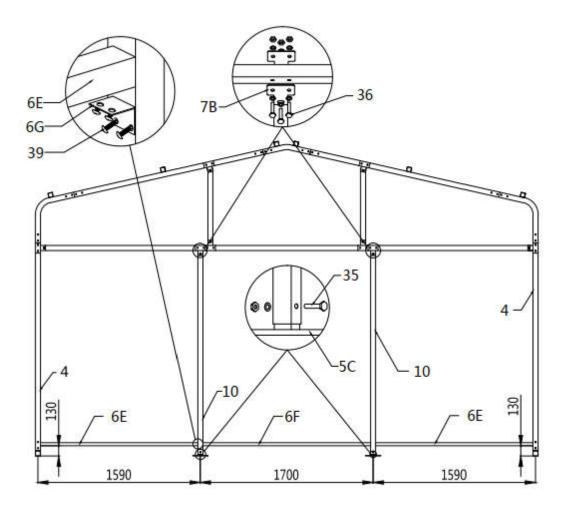

# STEP 3 : MIDDLE TRUSSES INSTALLATION.

| NO. | PART                 | QTY | NO. | PART | QTY  |
|-----|----------------------|-----|-----|------|------|
| 1   | 0                    | 1x4 | 7   | • •  | 1x4  |
| 2   | • • • • • •          | 2x4 | 7A  | ٥ ٥  | 2x4  |
| 3   |                      | 2x4 | 7B  |      | 12x4 |
| 4   | <mark>ه ه م ه</mark> | 2x4 | 35  |      | 34x4 |
| 4A  | 0 0 0                | 8x4 |     |      |      |

STEP 4 : TRUSS FIXED AND CROSS TUBE INSTALLATION.

| NO. | PART | QTY |
|-----|------|-----|
| 7B  | ° °  | 2   |
| 11  | ••   | 1   |
| 12  | ••   | 1   |
| 35  |      | 29  |

www.tmgindustrial.com

14/38