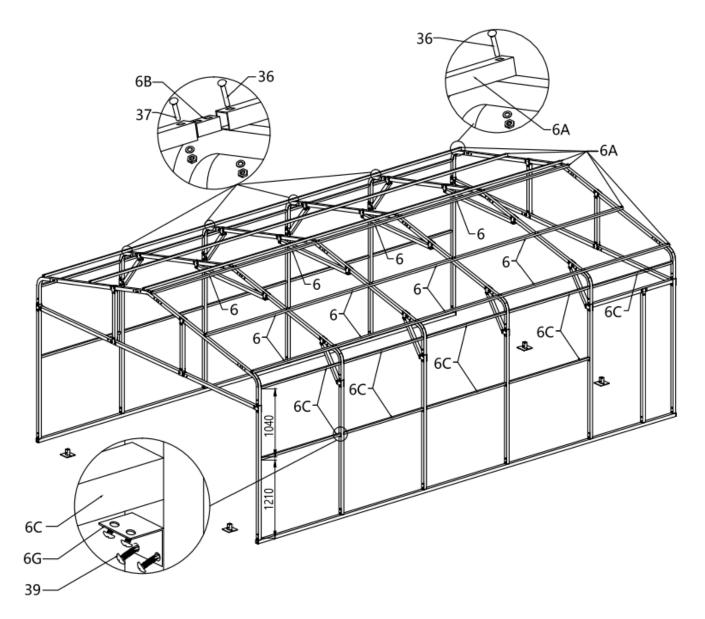

TOLL FREE:1-877-761-2819

STEP  $\mathbf{5}:$  TOP CROSS BAR AND SIDE CROSS BAR INSTALLATION.

| NO. | PART     | QTY |
|-----|----------|-----|
| 6   | 88       | 24  |
| 6A  | <u> </u> | 6   |
| 6B  | 8.8      | 24  |
| 6C  |          | 19  |

| NO. | PART | QTY |
|-----|------|-----|
| 6G  |      | 38  |
| 36  |      | 36  |
| 37  |      | 24  |
| 39  |      | 152 |

# STEP 6 : FRONT DOOR INSTALLATION.

| NO. | PART | QTY |
|-----|------|-----|
| 6D  |      | 2   |
| 6G  |      | 4   |
| 7B  | ° °  | 4   |
| 10  | • •  | 2   |
| 35  |      | 8   |
| 39  |      | 16  |

# STEP 7 : REAR WALL INSTALLATION.

| NO. | PART | QTY |
|-----|------|-----|
| 6E  |      | 2   |
| 6F  |      | 1   |
| 6G  |      | 6   |
| 7B  |      | 4   |
| 10  | ٥ ٥  | 2   |
| 35  |      | 8   |
| 39  |      | 24  |