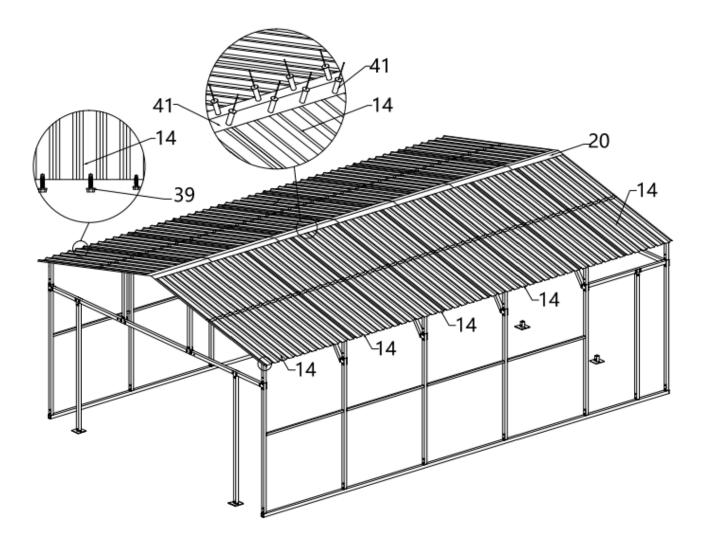

STEP 8 : INSTALL THE COLOR IRON TILE.

| NO. | PART | QTY |
|-----|------|-----|
| 14  |      | 8   |
| 39  |      | 48  |

AFTER SETTING THE POSITION, YOU CAN COMPLETE THE REMAINING COLORED STEEL TILES.

STEP 9 : INSTALL THE COLOR STEEL TILE OF THE FRONT DOOR.