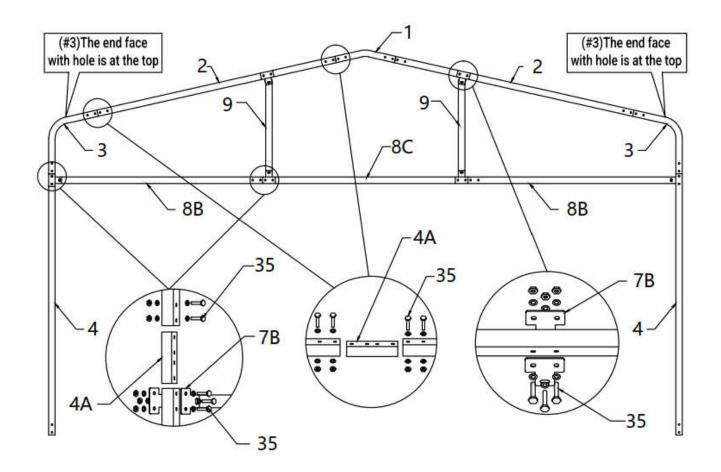

#### THE REAR TRUSS INSTALLATION.

# STEP 3 : MIDDLE TRUSSES INSTALLATION.

| NO. | PART                 | QTY | NO. | PART | QTY  |
|-----|----------------------|-----|-----|------|------|
| 1   | 0                    | 1x4 | 7   | • •  | 1x4  |
| 2   | • • • • • •          | 2x4 | 7A  | ٥ ٥  | 2x4  |
| 3   |                      | 2x4 | 7B  |      | 12x4 |
| 4   | <mark>ه ه م ه</mark> | 2x4 | 35  |      | 34x4 |
| 4A  | 0 0 0                | 8x4 |     |      |      |