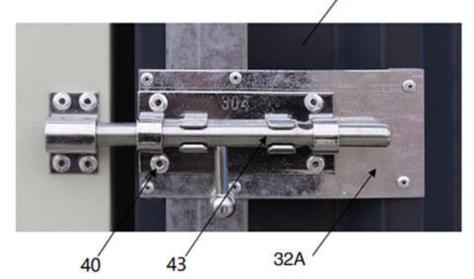

-|
| 39  |         | 20x2 |
| 40  |         | 8x2  |
| 42  |         | 2x2  |
| 43  | THE WAY | 1x2  |
| 44  |         | 1x2  |



| NO. | PART  | QTY |
|-----|-------|-----|
| 13  | • • • | 2   |
| 13B |       | 2   |
| 38  |       | 4   |

STEP 16-2 : SIDE DOOR ASSEMBLY INSTALLATION.



| NO. | PART | QTY |
|-----|------|-----|
| 16B |      | 1   |
| 28  |      | 2   |
| 28B |      | 2   |
| 29  |      | 1   |



| NO. | PART | QTY |
|-----|------|-----|
| 30A |      | 1   |
| 41  |      | 30  |



| NO. | PART | QTY |
|-----|------|-----|
| 40  |      | 8   |
| 42  |      | 2   |

# STEP 18 : INSTALL FRONT AND REAR DOORS.



| NO. | PART           | QTY  |
|-----|----------------|------|
| 32  | 0 0 0<br>0 0 0 | 6    |
| 40  |                | 10x6 |

# STEP 19 : INSTALL REAR DOORS.





| NO. | PART              | QTY |
|-----|-------------------|-----|
| 32A |                   | 1   |
| 40  |                   | 14  |
| 43  | The second second | 1   |
| 45  |                   | 1   |

#### AFTER THE INSTALLATION

Walk around and inspect the garage periodically to make sure all components are still firmly secured and the whole garage is well supported. Check all bolts and nuts as well as all connection points to make sure they are all in good position.

Snow accumulating on the fabric cover must be removed as soon as possible. If snow becomes solid ice on the cover, it will increase the weight on the roof and may collapse the garage or reduce the life span.

We strongly recommend you remove any snow from the roof immediately. Do not leave any snow load on the roof ove