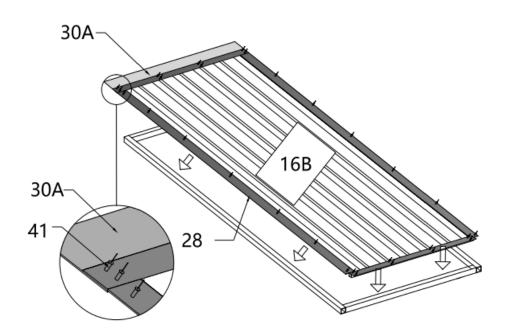

| NO. | PART | QTY |
|-----|------|-----|
| 30A |      | 1   |
| 41  |      | 30  |

| NO. | PART | QTY |
|-----|------|-----|
| 40  |      | 8   |
| 42  |      | 2   |