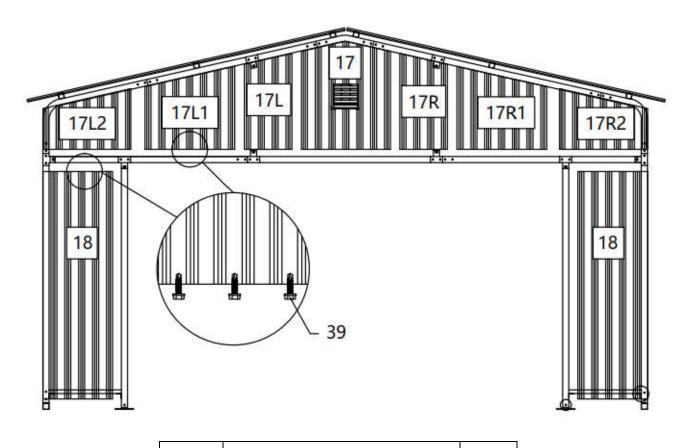

| NO.  | PART | QTY |
|------|------|-----|
| 17L  |      | 1   |
| 17R  |      | 1   |
| 17L1 |      | 1   |
| 17R1 |      | 1   |
| 17L2 |      | 1   |
| 17R2 |      | 1   |
| 18   |      | 2   |
| 39   |      | 56  |

www.tmgindustrial.com

21/38

| NO. | PART | QTY |
|-----|------|-----|
| 17A |      | 1   |
| 19  |      | 2   |
| 39  |      | 24  |

| NO.  | PART | QTY |
|------|------|-----|
| 17L  |      | 1   |
| 17R  |      | 1   |
| 17L1 |      | 1   |
| 17R1 |      | 1   |
| 17L2 |      | 1   |
| 17R2 |      | 1   |
| 19   |      | 4   |
| 39   |      | 76  |