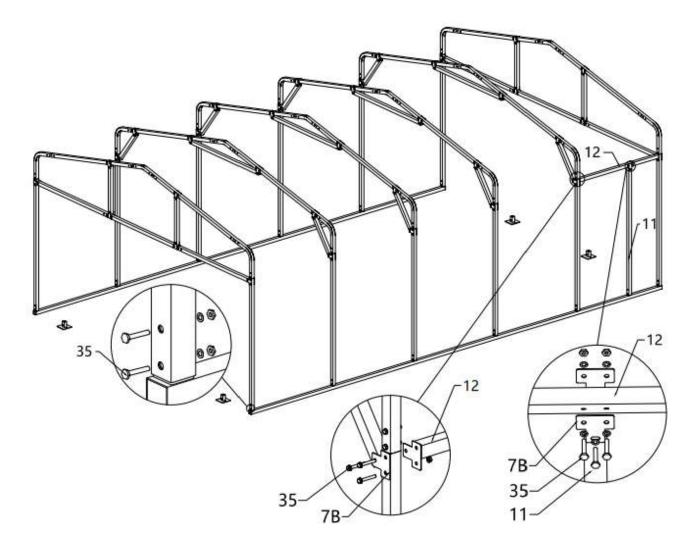

STEP 4 : TRUSS FIXED AND CROSS TUBE INSTALLATION.

| NO. | PART | QTY |
|-----|------|-----|
| 7B  | ° °  | 2   |
| 11  | ••   | 1   |
| 12  | ••   | 1   |
| 35  |      | 29  |

www.tmgindustrial.com

14/38