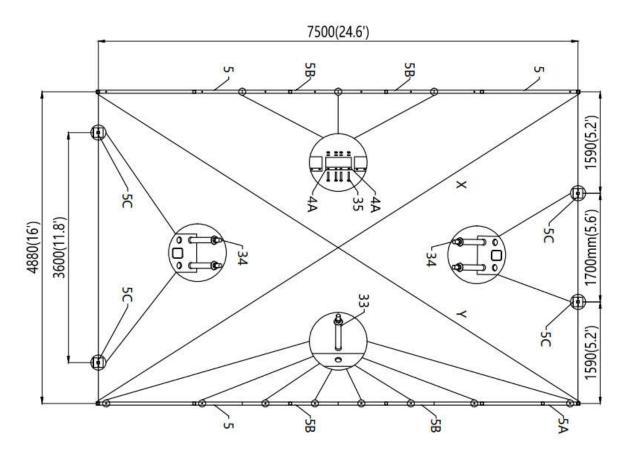

# CONCRETE FOUNDATION SIZE SEE BELOW FIGURE.

• The layout of foundation (one).

Depth of cement

Unit: mm (ft)

The layout of foundation(two).

Note: the ground anchor is installed on the cement block.

Depth of cement

٠

4 ٩. 4 4 4 4 300(1) 4 4 5180mm(17') MS1624 40 300(1') 300(1') 300(1') à 4 4 4 4 4 4 7800mm(25.6')

Unit: mm (ft)

#### Baseplate layout.