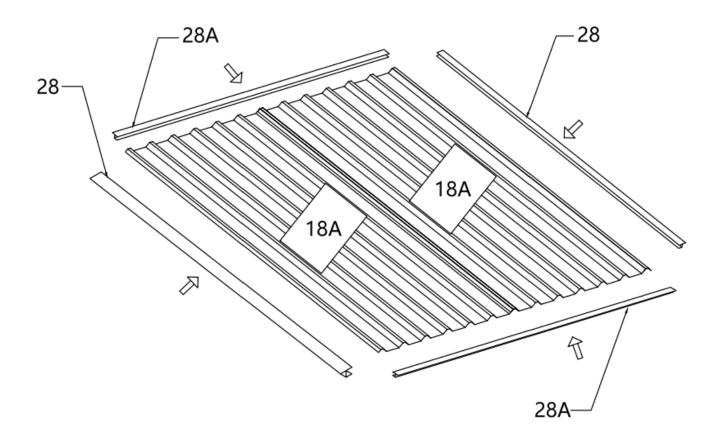

| NO. | PART | QTY |
|-----|------|-----|
| 18A |      | 2x2 |
| 28  |      | 2x2 |
| 28A |      | 2x2 |

STEP 14-3 : FRONT DOOR ASSEMBLY INSTALLATION.

| NO. | PART | QTY  |
|-----|------|------|
| 30  |      | 1x2  |
| 41  |      | 46x2 |