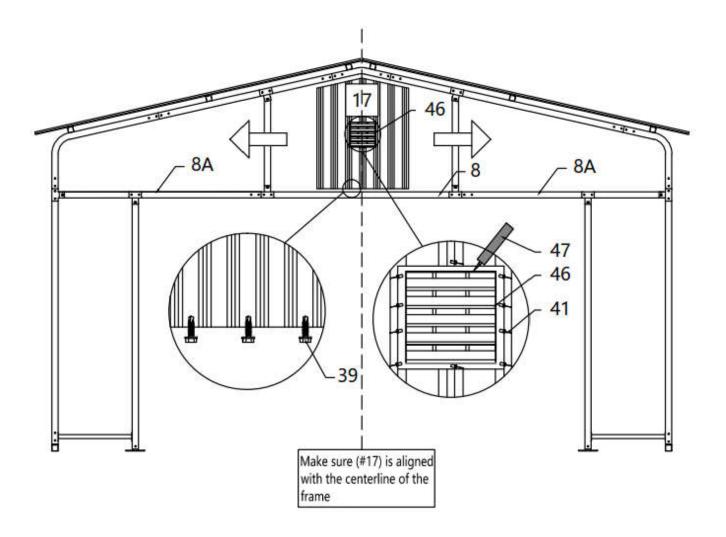

| NO. | PART | QTY |
|-----|------|-----|
| 17  |      | 1   |
| 39  |      | 8   |
| 41  |      | 10  |
| 46  |      | 1   |
| 47  |      | 1   |

► www.tmgindustrial.com

20/38

TOLL FREE:1-877-761-2819

AFTER SETTING THE POSITION, YOU CAN COMPLETE THE REMAINING COLORED STEEL TILES.