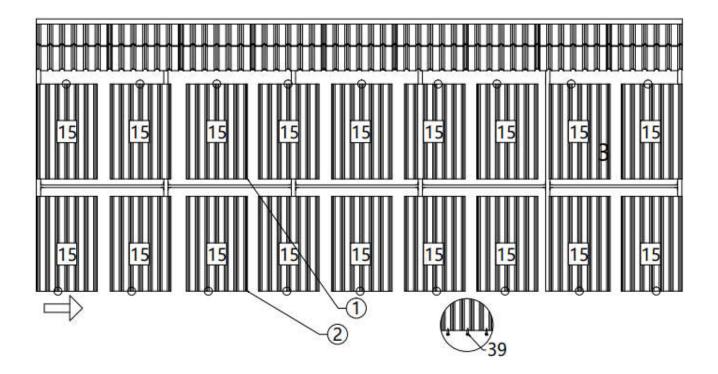

# STEP 11 : INSTALL SIDE COLOR STEEL TILE.

| NO. | PART | QTY |
|-----|------|-----|
| 15  |      | 14  |
| 15A |      | 2   |
| 16  |      | 2   |
| 16A |      | 1   |
| 39  |      | 106 |

| NO. | PART | QTY |
|-----|------|-----|
| 15  |      | 18  |
| 39  |      | 108 |