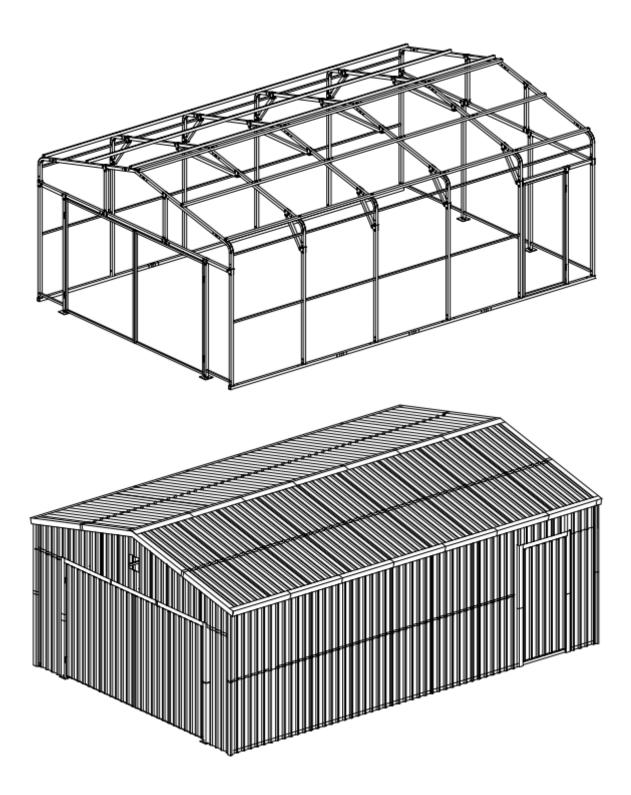

# 16' X 24' GARAGE METAL Shed with 12' swing door

This structure is intended for temporary outdoor storage use only. It is not designed to withstand heavy snow and wind loads and does not come with engineering drawings. To ensure suitable for your specific weather needs, it is your responsibility to verify their appropriateness for your intended use and local weather conditions, especially in areas prone to severe weather.

#### MAIN SPECIFICATIONS:

- Overall assembled size : W4.88 x L7.5x H3.05 (m) / 16 x 24.6 x 10 (ft)
- Front door : W3.6 x H2.0 (m) / 11.8 x 6.56 (ft)
- Side door : W0.9 x H2.0 (m) / 2.95 x 5.56 (ft)