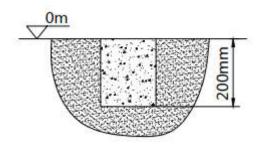

# CONCRETE FOUNDATION SIZE SEE BELOW FIGURE.

• The layout of foundation (one).

Depth of cement

Unit: mm (ft)

The layout of foundation(two).

Note: the ground anchor is installed on the cement block.

Depth of cement