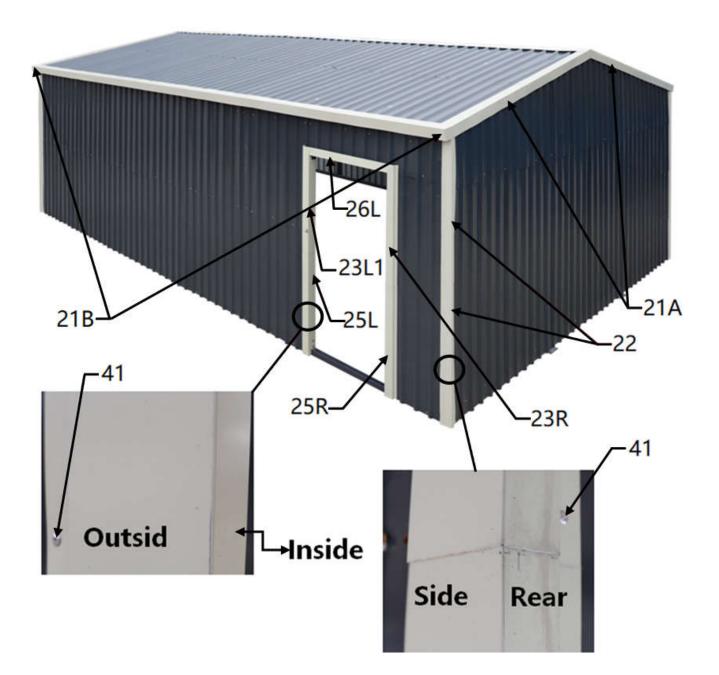

| 17R1 |                                                                                                                                                                                                                                                                                                                                                                                                                                                                                                                                                                                                                                                                                                                                                                                                                                                                                                                                                                                                                                                                                                                                                                                                                                                                                                                                                                                                                                                                                                                                                                                                                                                                                                                                                                                                                                                                                                                                                                                                                                                                                                                                | Metal sheet<br>(R1)                      | 870x927mm  | 2  |
|------|--------------------------------------------------------------------------------------------------------------------------------------------------------------------------------------------------------------------------------------------------------------------------------------------------------------------------------------------------------------------------------------------------------------------------------------------------------------------------------------------------------------------------------------------------------------------------------------------------------------------------------------------------------------------------------------------------------------------------------------------------------------------------------------------------------------------------------------------------------------------------------------------------------------------------------------------------------------------------------------------------------------------------------------------------------------------------------------------------------------------------------------------------------------------------------------------------------------------------------------------------------------------------------------------------------------------------------------------------------------------------------------------------------------------------------------------------------------------------------------------------------------------------------------------------------------------------------------------------------------------------------------------------------------------------------------------------------------------------------------------------------------------------------------------------------------------------------------------------------------------------------------------------------------------------------------------------------------------------------------------------------------------------------------------------------------------------------------------------------------------------------|------------------------------------------|------------|----|
| 17L2 |                                                                                                                                                                                                                                                                                                                                                                                                                                                                                                                                                                                                                                                                                                                                                                                                                                                                                                                                                                                                                                                                                                                                                                                                                                                                                                                                                                                                                                                                                                                                                                                                                                                                                                                                                                                                                                                                                                                                                                                                                                                                                                                                | Metal sheet<br>(L2)                      | 870x728mm  | 2  |
| 17R2 |                                                                                                                                                                                                                                                                                                                                                                                                                                                                                                                                                                                                                                                                                                                                                                                                                                                                                                                                                                                                                                                                                                                                                                                                                                                                                                                                                                                                                                                                                                                                                                                                                                                                                                                                                                                                                                                                                                                                                                                                                                                                                                                                | Metal sheet<br>(R2)                      | 870x728mm  | 2  |
| 18   |                                                                                                                                                                                                                                                                                                                                                                                                                                                                                                                                                                                                                                                                                                                                                                                                                                                                                                                                                                                                                                                                                                                                                                                                                                                                                                                                                                                                                                                                                                                                                                                                                                                                                                                                                                                                                                                                                                                                                                                                                                                                                                                                | Metal sheet<br>(front door both sides)   | 680x2060mm | 2  |
| 18A  |                                                                                                                                                                                                                                                                                                                                                                                                                                                                                                                                                                                                                                                                                                                                                                                                                                                                                                                                                                                                                                                                                                                                                                                                                                                                                                                                                                                                                                                                                                                                                                                                                                                                                                                                                                                                                                                                                                                                                                                                                                                                                                                                | Metal sheet<br>(front door)              | 870x1880mm | 4  |
| 19   |                                                                                                                                                                                                                                                                                                                                                                                                                                                                                                                                                                                                                                                                                                                                                                                                                                                                                                                                                                                                                                                                                                                                                                                                                                                                                                                                                                                                                                                                                                                                                                                                                                                                                                                                                                                                                                                                                                                                                                                                                                                                                                                                | Metal sheet<br>(rear)                    | 870x2100mm | 6  |
| 20   |                                                                                                                                                                                                                                                                                                                                                                                                                                                                                                                                                                                                                                                                                                                                                                                                                                                                                                                                                                                                                                                                                                                                                                                                                                                                                                                                                                                                                                                                                                                                                                                                                                                                                                                                                                                                                                                                                                                                                                                                                                                                                                                                | Edge protector<br>(top)                  | 1200mm     | 7  |
| 21   |                                                                                                                                                                                                                                                                                                                                                                                                                                                                                                                                                                                                                                                                                                                                                                                                                                                                                                                                                                                                                                                                                                                                                                                                                                                                                                                                                                                                                                                                                                                                                                                                                                                                                                                                                                                                                                                                                                                                                                                                                                                                                                                                | Edge protector<br>(both sides)           | 1200mm     | 14 |
| 21A  |                                                                                                                                                                                                                                                                                                                                                                                                                                                                                                                                                                                                                                                                                                                                                                                                                                                                                                                                                                                                                                                                                                                                                                                                                                                                                                                                                                                                                                                                                                                                                                                                                                                                                                                                                                                                                                                                                                                                                                                                                                                                                                                                | Edge protector<br>(front and rear)       | 1350mm     | 8  |
| 21B  |                                                                                                                                                                                                                                                                                                                                                                                                                                                                                                                                                                                                                                                                                                                                                                                                                                                                                                                                                                                                                                                                                                                                                                                                                                                                                                                                                                                                                                                                                                                                                                                                                                                                                                                                                                                                                                                                                                                                                                                                                                                                                                                                | Edge protector<br>(front and rear)       | 100mm      | 4  |
| 22   |                                                                                                                                                                                                                                                                                                                                                                                                                                                                                                                                                                                                                                                                                                                                                                                                                                                                                                                                                                                                                                                                                                                                                                                                                                                                                                                                                                                                                                                                                                                                                                                                                                                                                                                                                                                                                                                                                                                                                                                                                                                                                                                                | Edge protector<br>(corner)               | 1290mm     | 8  |
| 23R  |                                                                                                                                                                                                                                                                                                                                                                                                                                                                                                                                                                                                                                                                                                                                                                                                                                                                                                                                                                                                                                                                                                                                                                                                                                                                                                                                                                                                                                                                                                                                                                                                                                                                                                                                                                                                                                                                                                                                                                                                                                                                                                                                | Edge protector<br>(front and side share) | 1050mm     | 2  |
| 23L  |                                                                                                                                                                                                                                                                                                                                                                                                                                                                                                                                                                                                                                                                                                                                                                                                                                                                                                                                                                                                                                                                                                                                                                                                                                                                                                                                                                                                                                                                                                                                                                                                                                                                                                                                                                                                                                                                                                                                                                                                                                                                                                                                | Edge protector<br>(front door L)         | 1050mm     | 1  |
| 23L1 |                                                                                                                                                                                                                                                                                                                                                                                                                                                                                                                                                                                                                                                                                                                                                                                                                                                                                                                                                                                                                                                                                                                                                                                                                                                                                                                                                                                                                                                                                                                                                                                                                                                                                                                                                                                                                                                                                                                                                                                                                                                                                                                                | Edge protector<br>(side door L1)         | 1050mm     | 1  |
| 24L  | The second secon | Edge protector<br>(front door L)         | 1100mm     | 1  |
| 24R  |                                                                                                                                                                                                                                                                                                                                                                                                                                                                                                                                                                                                                                                                                                                                                                                                                                                                                                                                                                                                                                                                                                                                                                                                                                                                                                                                                                                                                                                                                                                                                                                                                                                                                                                                                                                                                                                                                                                                                                                                                                                                                                                                | Edge protector<br>(front door R)         | 1100mm     | 1  |
| 25L  |                                                                                                                                                                                                                                                                                                                                                                                                                                                                                                                                                                                                                                                                                                                                                                                                                                                                                                                                                                                                                                                                                                                                                                                                                                                                                                                                                                                                                                                                                                                                                                                                                                                                                                                                                                                                                                                                                                                                                                                                                                                                                                                                | Edge protector<br>(side door L)          | 1100mm     | 1  |

| 25R |          | Edge protector<br>(side door R)          | 1100mm     | 1   |
|-----|----------|------------------------------------------|------------|-----|
| 26  |          | Edge protector<br>(front)                | 1200mm     | 1   |
| 26L |          | Edge protector<br>(front)                | 1200mm     | 1   |
| 26R |          | Edge protector<br>(front)                | 1200mm     | 1   |
| 27  |          | Edge protector<br>(side)                 | 898mm      | 1   |
| 28  |          | Edge protector<br>(front and side share) | 1890mm     | 6   |
| 28A |          | Edge protector<br>(front door)           | 1688mm     | 4   |
| 28B |          | Edge protector<br>(side door)            | 808mm      | 2   |
| 29  | <u> </u> | Edge protector<br>(side door)            | 1890mm     | 1   |
| 30  |          | Baffle<br>( front door )                 | 100x1760mm | 2   |
| 30A |          | Baffle<br>( side door )                  | 100x870mm  | 1   |
| 31  |          | Fixed plate<br>(door)                    | 200x200mm  | 8   |
| 32  |          | Fixed plate<br>(loose-leaf)              | 80x100mm   | 6   |
| 32A |          | Fixed plate<br>( side door )             | 50x130mm   | 1   |
| 33  |          | Expansion bolt                           | Փ 16x150mm | 16  |
| 34  |          | Expansion bolt                           | φ 14x100mm | 8   |
| 35  |          | Hex bolt and nuts                        | M10x70mm   | 289 |
| 36  |          | Self locking bolt and nuts M10x10        |            | 36  |
| 37  |          | Self locking bolt and nuts M10x50mm      |            | 24  |
| 38  |          | Half round head bolt                     | M6x50mm    | 12  |

| 39  |            | Self tapping screw         | #12x25mm         | 858 |
|-----|------------|----------------------------|------------------|-----|
| 40  |            | Blind rivet                | Փ 5x10mm         | 98  |
| 41  |            | Blind rivet                | ∲ 3.2x10mm       | 458 |
| 42  |            | Loose-leaf                 | 80mm             | 6   |
| 43  | The second | Door lock handle           | φ <b>12x6</b> ″  | 3   |
| 44  |            | Ground lock                | ∲ <b>12x12</b> ″ | 2   |
| 45  |            | Lock                       |                  | 1   |
| 46  |            | Shutters                   | 300x300          | 1   |
| 47  |            | Waterproof silicon sealant |                  | 1   |
| 47A |            | Teroson statu              |                  | 1   |
| 48  |            | Inside hexagonal wrench    | 4mm              | 1   |
| 50  |            | Sleeve                     | 8mm              | 2   |
| 51  |            | Drill                      | Φ <b>3.5</b>     | 2   |
| 52  |            | Drill                      | ф <b>5.2</b>     | 1   |

STEP 13 : INSTALL THE EDGING.

| NO. | PART | QTY |
|-----|------|-----|
| 21  |      | 7x2 |
| 22  |      | 2x4 |
| 23L |      | 1   |
| 23R |      | 1   |
| 24L |      | 1   |
| 24R |      | 1   |

| NO. | PART | QTY |
|-----|------|-----|
| 26  |      | 1   |
| 26L |      | 1   |
| 26R |      | 1   |
| 41  |      | 216 |
| 21A |      | 8   |
|     |      |     |

| NO. | PART | QTY |
|-----|------|-----|
| 27  |      | 1   |
| 41  |      | 40  |
| 21B |      | 4   |
|     |      |     |

STEP 14-1 : FRONT DOOR ASSEMBLY INSTALLATION.

| NO. | PART | QTY  |
|-----|------|------|
| 13  | ••   | 2x2  |
| 13A |      | 2x2  |
| 31  |      | 4x2  |
| 38  |      | 4x2  |
| 39  |      | 16x2 |