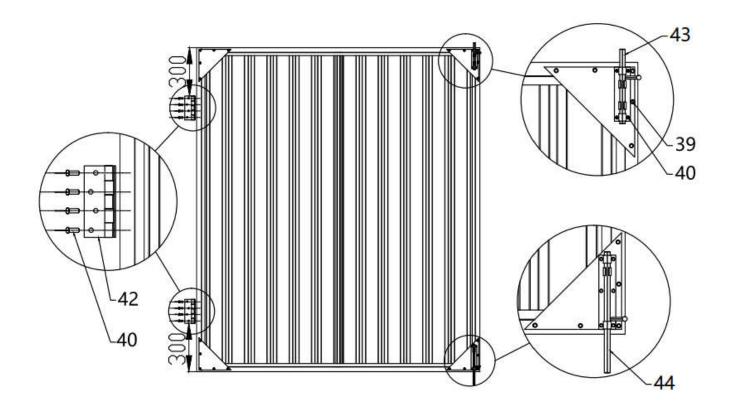

## (WHAT YOU SEE IS THE INSIDE)

| NO. | PART    | QTY  |
|-----|---------|------|
| 39  |         | 20x2 |
| 40  |         | 8x2  |
| 42  |         | 2x2  |
| 43  | THE WAY | 1x2  |
| 44  |         | 1x2  |

# STEP 19 : INSTALL REAR DOORS.

| NO. | PART              | QTY |
|-----|-------------------|-----|
| 32A |                   | 1   |
| 40  |                   | 14  |
| 43  | The second second | 1   |
| 45  |                   | 1   |