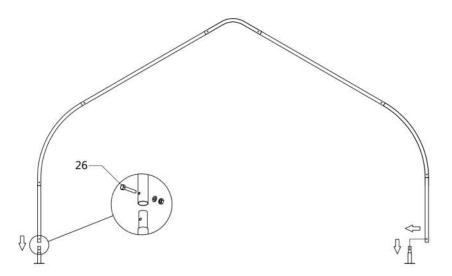

# STEP 3: PUT UP ALL TRUSSES.

Put up the truss, use hex bolt (#26) to secure the truss to the base plates.

• Connect all purlins, and then wrap (#34) around the sharp points.

| NO. | PART                                                                                                                                                                                                                                                                                                                                                                                                                                                                                                                                                                                                                                                                                                                                                                                                                                                                                                                                                                                                                                                                                                                                                                                                                                                                                                                                                                                                                                                                                                                                                                                                                                                                                                                                                                                                                                                                                                                                                                                                                                                                                                                           | QTY |
|-----|--------------------------------------------------------------------------------------------------------------------------------------------------------------------------------------------------------------------------------------------------------------------------------------------------------------------------------------------------------------------------------------------------------------------------------------------------------------------------------------------------------------------------------------------------------------------------------------------------------------------------------------------------------------------------------------------------------------------------------------------------------------------------------------------------------------------------------------------------------------------------------------------------------------------------------------------------------------------------------------------------------------------------------------------------------------------------------------------------------------------------------------------------------------------------------------------------------------------------------------------------------------------------------------------------------------------------------------------------------------------------------------------------------------------------------------------------------------------------------------------------------------------------------------------------------------------------------------------------------------------------------------------------------------------------------------------------------------------------------------------------------------------------------------------------------------------------------------------------------------------------------------------------------------------------------------------------------------------------------------------------------------------------------------------------------------------------------------------------------------------------------|-----|
| 5   | <del></del>                                                                                                                                                                                                                                                                                                                                                                                                                                                                                                                                                                                                                                                                                                                                                                                                                                                                                                                                                                                                                                                                                                                                                                                                                                                                                                                                                                                                                                                                                                                                                                                                                                                                                                                                                                                                                                                                                                                                                                                                                                                                                                                    | 45  |
| 25  | Quantum Property Control of the Cont | 50  |

| NO. | PART | QTY |
|-----|------|-----|
| 26  |      | 20  |
| 34  |      | 1   |