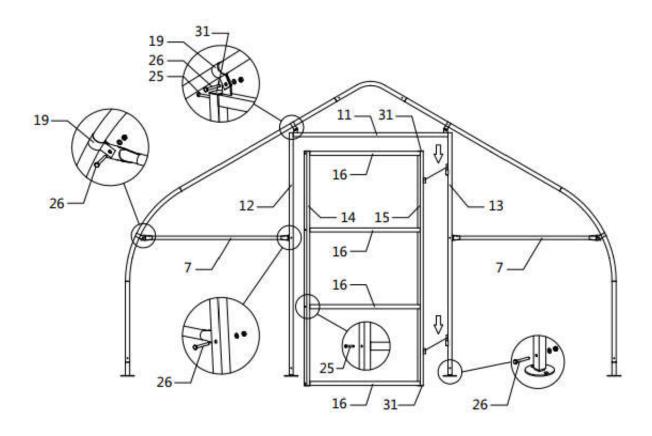

# STEP 4: INSTALLATION OF FRONT AND REAR TRUSSES.

Installation of the front truss.

| NO. | PART         | QTY |
|-----|--------------|-----|
| 7   |              | 2   |
| 11  |              | 1   |
| 12  |              | 1   |
| 13  | <u> </u>     | 1   |
| 14  |              | 1   |
| 15  | <del> </del> | 1   |

| NO. | PART | QTY |
|-----|------|-----|
| 16  |      | 4   |
| 19  |      | 4   |
| 25  |      | 10  |
| 26  |      | 8   |
| 31  |      | 6   |

• Installation of the rear truss.

| NO. | PART     | QTY |
|-----|----------|-----|
| 8   | 0        | 2   |
| 9   | <b>—</b> | 1   |
| 10  | •        | 1   |

| NO. | PART | QTY |
|-----|------|-----|
| 19  |      | 2   |
| 26  |      | 4   |