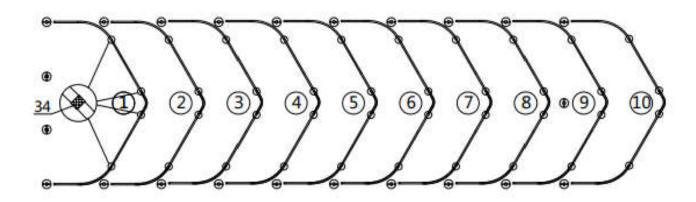

# STEP 2: ASSEMBLE ALL TRUSSES.

The building includes 10 trusses, Connect all pipes with hex bolt (#26).

| NO. | PART | QTY  |
|-----|------|------|
| 1   |      | 1x10 |
| 2   |      | 2x10 |
| 3   |      | 2x10 |

| NO. | PART | QTY  |
|-----|------|------|
| 4   | •    | 2x10 |
| 26  |      | 6x10 |

• Lay down all (10) trusses on the ground when the assembly is all completed and before moving to next step, and then wrap (#34) around the sharp points of the joint to avoid friction between the fabric and the interface, resulting in fabric damage.