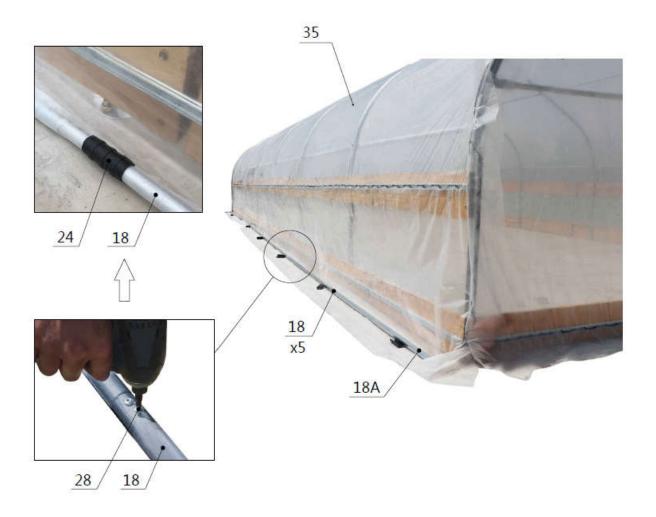

# STEP 7: INSTALL ROLL FILM SYSTEM.

• Install the roll film tube(#18), add a round plug(#32) at the end. the film (#35) is wound on a roll film tube, and clamped with a pressure film carrier (#24).

| NO. | PART | QTY |
|-----|------|-----|
| 18  |      | 10  |
| 18A |      | 2   |
| 24  |      | 20  |

| NO. | PART  | QTY |
|-----|-------|-----|
| 28  | mmir. | 20  |
| 32  |       | 2   |

- Around plug (#32) is put on both ends of the film rolling machine guide tube (#17), and the guide tube is
  mounted on the frame with a hex bolt (#27), and it is required to swing freely. The film rolling machine (#21)
  drives the roll film tube (#18) to be raised and lowered horizontally and flexibly without jamming.
- Install the eight clip spring (#23) and fasten the braided rope (#33).