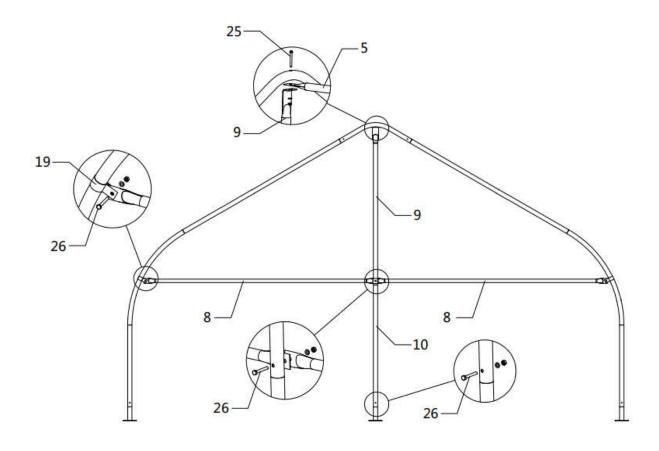

# STEP 3: PUT UP ALL TRUSSES.

Put up the truss, use hex bolt (#26) to secure the truss to the base plates.

• Connect all purlins, and then wrap (#34) around the sharp points.

| NO. | PART                                                                                                                                                                                                                                                                                                                                                                                                                                                                                                                                                                                                                                                                                                                                                                                                                                                                                                                                                                                                                                                                                                                                                                                                                                                                                                                                                                                                                                                                                                                                                                                                                                                                                                                                                                                                                                                                                                                                                                                                                                                                                                                           | QTY |
|-----|--------------------------------------------------------------------------------------------------------------------------------------------------------------------------------------------------------------------------------------------------------------------------------------------------------------------------------------------------------------------------------------------------------------------------------------------------------------------------------------------------------------------------------------------------------------------------------------------------------------------------------------------------------------------------------------------------------------------------------------------------------------------------------------------------------------------------------------------------------------------------------------------------------------------------------------------------------------------------------------------------------------------------------------------------------------------------------------------------------------------------------------------------------------------------------------------------------------------------------------------------------------------------------------------------------------------------------------------------------------------------------------------------------------------------------------------------------------------------------------------------------------------------------------------------------------------------------------------------------------------------------------------------------------------------------------------------------------------------------------------------------------------------------------------------------------------------------------------------------------------------------------------------------------------------------------------------------------------------------------------------------------------------------------------------------------------------------------------------------------------------------|-----|
| 5   | <del></del>                                                                                                                                                                                                                                                                                                                                                                                                                                                                                                                                                                                                                                                                                                                                                                                                                                                                                                                                                                                                                                                                                                                                                                                                                                                                                                                                                                                                                                                                                                                                                                                                                                                                                                                                                                                                                                                                                                                                                                                                                                                                                                                    | 45  |
| 25  | Quantum Property Control of the Cont | 50  |

| NO. | PART | QTY |
|-----|------|-----|
| 26  |      | 20  |
| 34  |      | 1   |