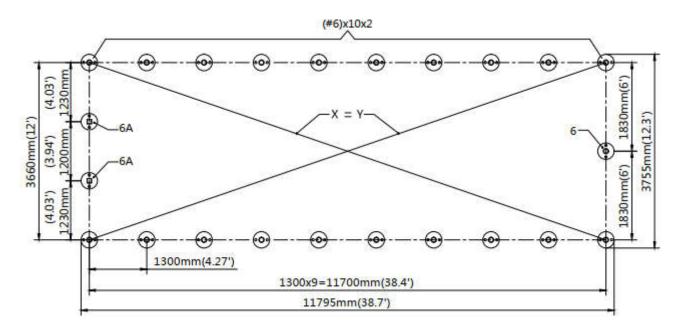

# Depth of cement

Unit: mm (ft)

• The layout of foundation(two).

Note: the ground anchor is installed on the cement block.

# Depth of cement

Unit: mm (ft)

Baseplate layout.