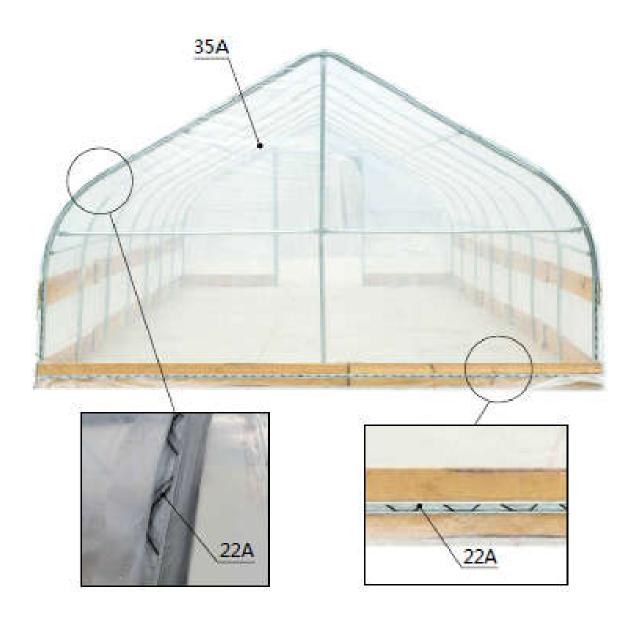

Install the rear film.

| NO. | PART | QTY |
|-----|------|-----|
| 22A |      | 6   |
| 35A |      | 1   |

When you are ready to install the roof cover, unpack the cover and position it parallel to the building frame on
one side. the cover must be pulled over the top of the truss frame without being snagged or stressed on any
frame members. tighten the film evenly to eliminate wrinkles and make the film flat and smooth. Do not
over-tighten during the adjustment process, otherwise it will cause unnecessary damage. At this time, you can
install a clip spring (#22A) to fix the film.

| NO. | PART | QTY |
|-----|------|-----|
| 22A |      | 27  |
| 35  |      | 1   |