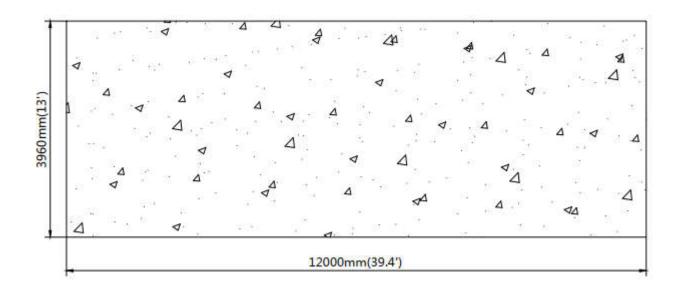

# **CONCRETE FOUNDATION SIZE SEE BELOW FIGURE.**

• The layout of foundation (one).

# Depth of cement

Unit: mm (ft)

Baseplate layout.