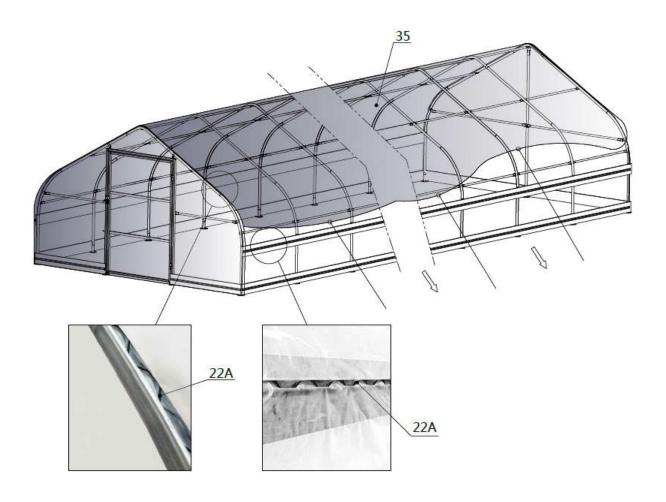

Install the rear film.

| NO. | PART | QTY |
|-----|------|-----|
| 22A |      | 6   |
| 35A |      | 1   |

When you are ready to install the roof cover, unpack the cover and position it parallel to the building frame on
one side. the cover must be pulled over the top of the truss frame without being snagged or stressed on any
frame members. tighten the film evenly to eliminate wrinkles and make the film flat and smooth. Do not
over-tighten during the adjustment process, otherwise it will cause unnecessary damage. At this time, you can
install a clip spring (#22A) to fix the film.

| NO. | PART | QTY |
|-----|------|-----|
| 22A |      | 27  |
| 35  |      | 1   |