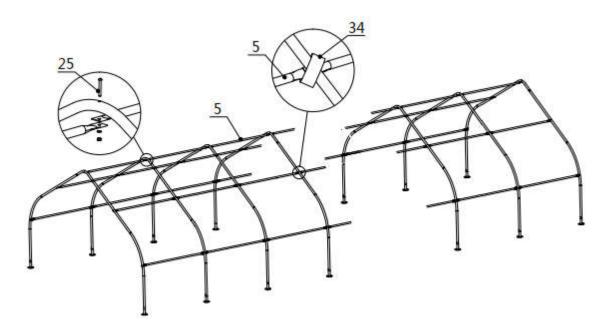

# STEP 3: PUT UP ALL TRUSSES.

Put up the truss, use hex bolt (#26) to secure the truss to the base plates.

• Connect all purlins, and then wrap (#34) around the sharp points.

| NO. | PART                                                                                                                                                                                                                                                                                                                                                                                                                                                                                                                                                                                                                                                                                                                                                                                                                                                                                                                                                                                                                                                                                                                                                                                                                                                                                                                                                                                                                                                                                                                                                                                                                                                                                                                                                                                                                                                                                                                                                                                                                                                                                                                           | QTY |
|-----|--------------------------------------------------------------------------------------------------------------------------------------------------------------------------------------------------------------------------------------------------------------------------------------------------------------------------------------------------------------------------------------------------------------------------------------------------------------------------------------------------------------------------------------------------------------------------------------------------------------------------------------------------------------------------------------------------------------------------------------------------------------------------------------------------------------------------------------------------------------------------------------------------------------------------------------------------------------------------------------------------------------------------------------------------------------------------------------------------------------------------------------------------------------------------------------------------------------------------------------------------------------------------------------------------------------------------------------------------------------------------------------------------------------------------------------------------------------------------------------------------------------------------------------------------------------------------------------------------------------------------------------------------------------------------------------------------------------------------------------------------------------------------------------------------------------------------------------------------------------------------------------------------------------------------------------------------------------------------------------------------------------------------------------------------------------------------------------------------------------------------------|-----|
| 5   | <del></del>                                                                                                                                                                                                                                                                                                                                                                                                                                                                                                                                                                                                                                                                                                                                                                                                                                                                                                                                                                                                                                                                                                                                                                                                                                                                                                                                                                                                                                                                                                                                                                                                                                                                                                                                                                                                                                                                                                                                                                                                                                                                                                                    | 45  |
| 25  | Quantum Property Control of the Cont | 50  |

| NO. | PART | QTY |
|-----|------|-----|
| 26  |      | 20  |
| 34  |      | 1   |