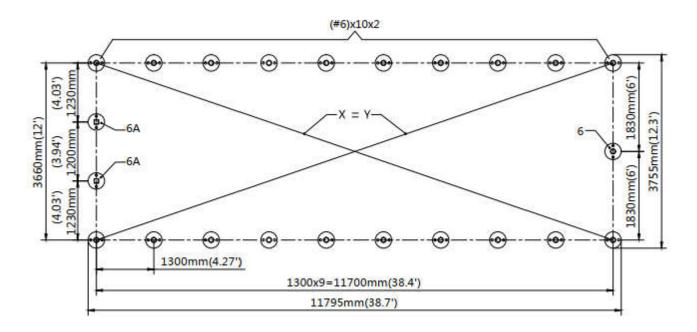

# Depth of cement

Unit: mm (ft)

• The layout of foundation(two).

Note: the ground anchor is installed on the cement block.

# Depth of cement

Unit: mm (ft)

Baseplate layout.