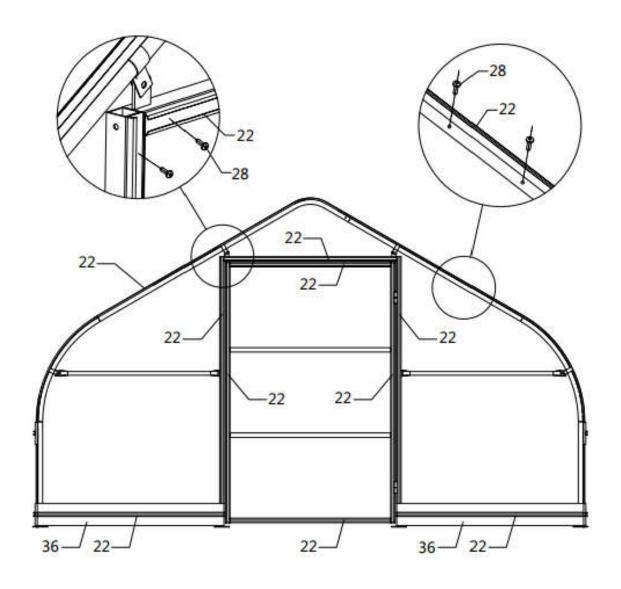

# STEP 5: INSTALL BOARDS (#36) AND REED GROOVE (#22).

- Fix the board (# 36) with self tapping screw (# 29).
- Fix the reed groove (# 22) with the self tapping screw (# 28).

| NO. | PART | QTY |
|-----|------|-----|
| 22  |      | 44  |
| 28  | X mm | 220 |

| NO. | PART | QTY |
|-----|------|-----|
| 29  |      | 94  |
| 36  |      | 28  |