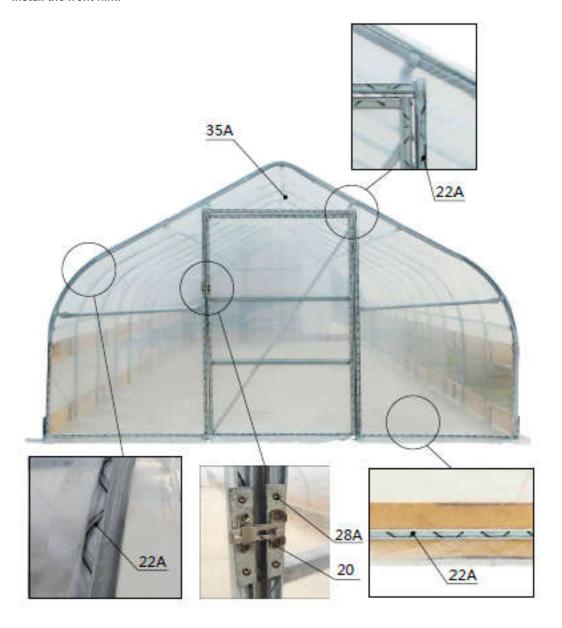

# **STEP 6: INSTALL THE FILM.**

• Install the front film.

| NO. | PART | QTY |
|-----|------|-----|
| 20  |      | 1   |
| 22A |      | 11  |

| NO. | PART  | QTY |
|-----|-------|-----|
| 28A | Timm. | 4   |
| 35A |       | 1   |

Install the rear film.

| NO. | PART | QTY |
|-----|------|-----|
| 22A |      | 6   |
| 35A |      | 1   |

When you are ready to install the roof cover, unpack the cover and position it parallel to the building frame on
one side. the cover must be pulled over the top of the truss frame without being snagged or stressed on any
frame members. tighten the film evenly to eliminate wrinkles and make the film flat and smooth. Do not
over-tighten during the adjustment process, otherwise it will cause unnecessary damage. At this time, you can
install a clip spring (#22A) to fix the film.

| NO. | PART | QTY |
|-----|------|-----|
| 22A |      | 27  |
| 35  |      | 1   |