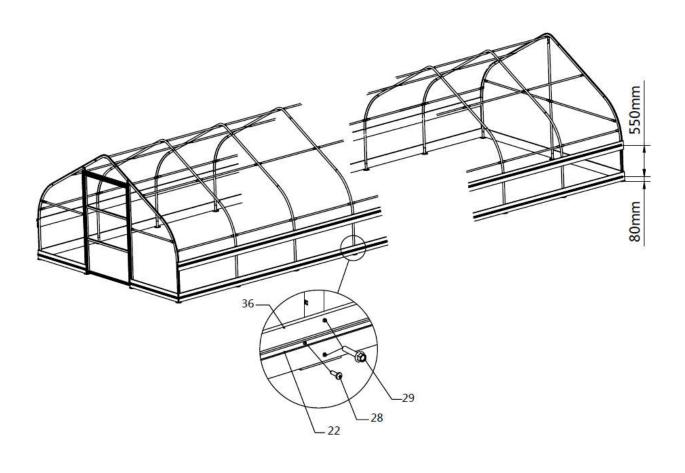

# STEP 5: INSTALL BOARDS (#36) AND REED GROOVE (#22).

- Fix the board (# 36) with self tapping screw (# 29).
- Fix the reed groove (# 22) with the self tapping screw (# 28).

| NO. | PART | QTY |
|-----|------|-----|
| 22  |      | 44  |
| 28  | X mm | 220 |

| NO. | PART | QTY |
|-----|------|-----|
| 29  |      | 94  |
| 36  |      | 28  |