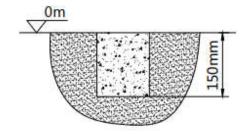

# **CONCRETE FOUNDATION SIZE SEE BELOW FIGURE.**

• The layout of foundation (one).

# Depth of cement

Unit: mm (ft)

• The layout of foundation(two).

Note: the ground anchor is installed on the cement block.