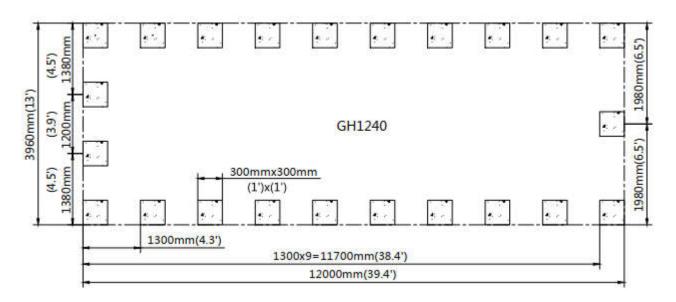

# **CONCRETE FOUNDATION SIZE SEE BELOW FIGURE.**

• The layout of foundation (one).