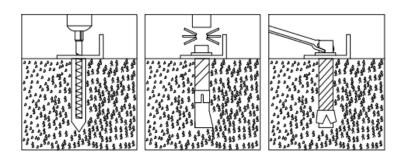

• Installation diagram of expansion bolt.

| NO. | PART | QTY |
|-----|------|-----|
| 6   |      | 21  |
| 6A  |      | 2   |

| NO. | PART     | QTY |
|-----|----------|-----|
| 6B  | <b>4</b> | 46  |