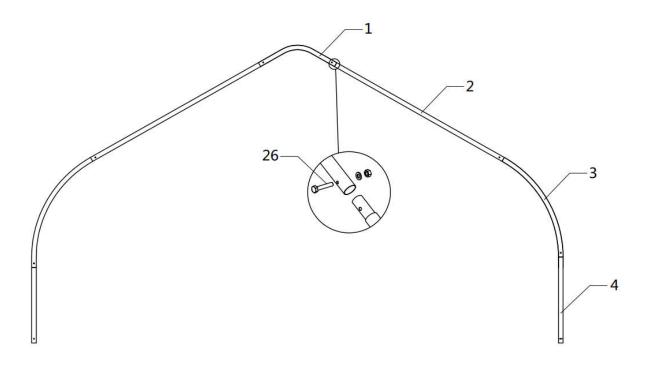

# STEP 2: ASSEMBLE ALL TRUSSES.

The building includes 10 trusses, Connect all pipes with hex bolt (#26).

| NO. | PART | QTY  |
|-----|------|------|
| 1   |      | 1x10 |
| 2   |      | 2x10 |
| 3   |      | 2x10 |

| NO. | PART | QTY  |
|-----|------|------|
| 4   | •    | 2x10 |
| 26  |      | 6x10 |

• Lay down all (10) trusses on the ground when the assembly is all completed and before moving to next step, and then wrap (#34) around the sharp points of the joint to avoid friction between the fabric and the interface, resulting in fabric damage.

# STEP 3: PUT UP ALL TRUSSES.

Put up the truss, use hex bolt (#26) to secure the truss to the base plates.

• Connect all purlins, and then wrap (#34) around the sharp points.

| NO. | PART                                                                                                                                                                                                                                                                                                                                                                                                                                                                                                                                                                                                                                                                                                                                                                                                                                                                                                                                                                                                                                                                                                                                                                                                                                                                                                                                                                                                                                                                                                                                                                                                                                                                                                                                                                                                                                                                                                                                                                                                                                                                                                                           | QTY |
|-----|--------------------------------------------------------------------------------------------------------------------------------------------------------------------------------------------------------------------------------------------------------------------------------------------------------------------------------------------------------------------------------------------------------------------------------------------------------------------------------------------------------------------------------------------------------------------------------------------------------------------------------------------------------------------------------------------------------------------------------------------------------------------------------------------------------------------------------------------------------------------------------------------------------------------------------------------------------------------------------------------------------------------------------------------------------------------------------------------------------------------------------------------------------------------------------------------------------------------------------------------------------------------------------------------------------------------------------------------------------------------------------------------------------------------------------------------------------------------------------------------------------------------------------------------------------------------------------------------------------------------------------------------------------------------------------------------------------------------------------------------------------------------------------------------------------------------------------------------------------------------------------------------------------------------------------------------------------------------------------------------------------------------------------------------------------------------------------------------------------------------------------|-----|
| 5   | <del></del>                                                                                                                                                                                                                                                                                                                                                                                                                                                                                                                                                                                                                                                                                                                                                                                                                                                                                                                                                                                                                                                                                                                                                                                                                                                                                                                                                                                                                                                                                                                                                                                                                                                                                                                                                                                                                                                                                                                                                                                                                                                                                                                    | 45  |
| 25  | Quantum Property Control of the Cont | 50  |

| NO. | PART | QTY |
|-----|------|-----|
| 26  |      | 20  |
| 34  |      | 1   |