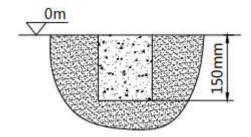

# **CONCRETE FOUNDATION SIZE SEE BELOW FIGURE.**

• The layout of foundation (one).

# Depth of cement

Unit: mm (ft)

• The layout of foundation(two).

Note: the ground anchor is installed on the cement block.