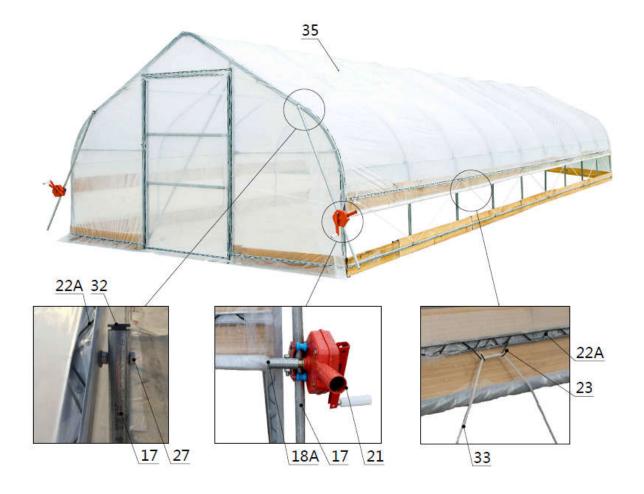

| NO. | PART  | QTY |
|-----|-------|-----|
| 28  | mmir. | 20  |
| 32  |       | 2   |

- Around plug (#32) is put on both ends of the film rolling machine guide tube (#17), and the guide tube is
  mounted on the frame with a hex bolt (#27), and it is required to swing freely. The film rolling machine (#21)
  drives the roll film tube (#18) to be raised and lowered horizontally and flexibly without jamming.
- Install the eight clip spring (#23) and fasten the braided rope (#33).

| NO. | PART | QTY |
|-----|------|-----|
| 17  |      | 2   |
| 21  |      | 2   |
| 23  | 25   | 20  |

| NO. | PART                                                                                                                                                                                                                                                                                                                                                                                                                                                                                                                                                                                                                                                                                                                                                                                                                                                                                                                                                                                                                                                                                                                                                                                                                                                                                                                                                                                                                                                                                                                                                                                                                                                                                                                                                                                                                                                                                                                                                                                                                                                                                                                           | QTY |
|-----|--------------------------------------------------------------------------------------------------------------------------------------------------------------------------------------------------------------------------------------------------------------------------------------------------------------------------------------------------------------------------------------------------------------------------------------------------------------------------------------------------------------------------------------------------------------------------------------------------------------------------------------------------------------------------------------------------------------------------------------------------------------------------------------------------------------------------------------------------------------------------------------------------------------------------------------------------------------------------------------------------------------------------------------------------------------------------------------------------------------------------------------------------------------------------------------------------------------------------------------------------------------------------------------------------------------------------------------------------------------------------------------------------------------------------------------------------------------------------------------------------------------------------------------------------------------------------------------------------------------------------------------------------------------------------------------------------------------------------------------------------------------------------------------------------------------------------------------------------------------------------------------------------------------------------------------------------------------------------------------------------------------------------------------------------------------------------------------------------------------------------------|-----|
| 27  | A STATE OF THE STA | 2   |
| 32  |                                                                                                                                                                                                                                                                                                                                                                                                                                                                                                                                                                                                                                                                                                                                                                                                                                                                                                                                                                                                                                                                                                                                                                                                                                                                                                                                                                                                                                                                                                                                                                                                                                                                                                                                                                                                                                                                                                                                                                                                                                                                                                                                | 4   |
| 33  |                                                                                                                                                                                                                                                                                                                                                                                                                                                                                                                                                                                                                                                                                                                                                                                                                                                                                                                                                                                                                                                                                                                                                                                                                                                                                                                                                                                                                                                                                                                                                                                                                                                                                                                                                                                                                                                                                                                                                                                                                                                                                                                                | 1   |