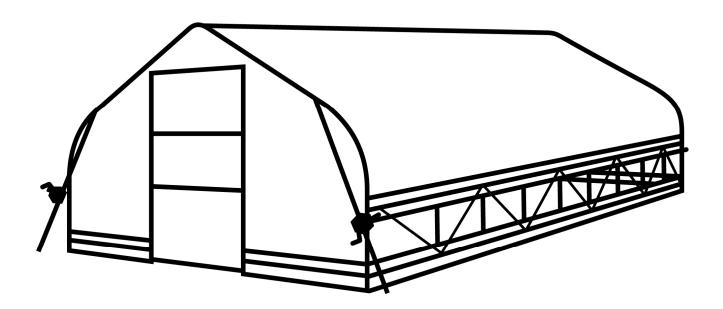

# 12' X 40' TUNNEL GREENHOUSE GROW TENT

This structure is intended for temporary outdoor storage use only. It is not designed to withstand heavy snow and wind loads and does not come with engineering drawings. To ensure suitable for your specific weather needs, it is your responsibility to verify their appropriateness for your intended use and local weather conditions, especially in areas prone to severe weather.

#### **MAIN SPECIFICATIONS:**

• Overall assembled size : W3.66 x L11.7 x H2.2 (m) / W12 x L38.4 x H7.2 (ft)

• Shoulder height: H1.2 m / 3.9 ft

• Door: W1.2 x H1.8 (m) / 3.9 x 5.9 (ft)