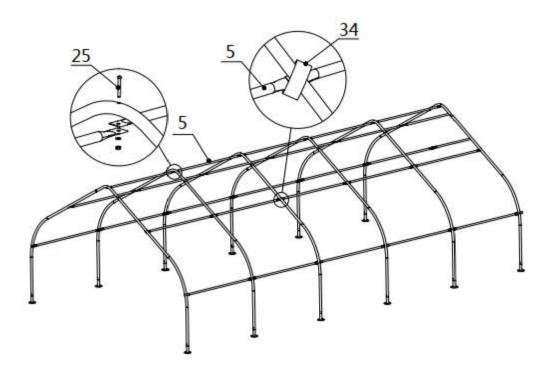

# **STEP 3: PUT UP ALL TRUSSES**

Put up the truss, use hex bolt (#26) to secure the truss to the base plates.

• Connect all purlins, and then wrap (#34) around the sharp points.

| NO. | PART        | QTY |
|-----|-------------|-----|
| 5   | <del></del> | 25  |
| 25  | Quantum .   | 30  |

| NO. | PART | QTY |
|-----|------|-----|
| 26  |      | 12  |
| 34  |      | 1   |