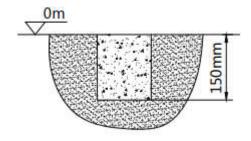

y
- · Check against the parts list to make sure all parts are received
- · Wear proper safety goggles or other protective gears while in assembly
- $\bullet$  Do not return the product to dealer. They are not equipped to handle your requests.

**TOLL FREE: 1-877-761-2819** 

Missing parts or have questions on assembly?

Please call: 1-877-761-2819 or email: cs@tmgindustrial.com

#### **MAIN SPECIFICATIONS:**

- Overall assembled size :W3.66x L6.5 x H2.2 (m) / W12 x L21.3 x H7.2 (ft)
- Shoulder height: H1.2 m / 3.9 ft
- Door: W1.2 x H1.8 (m) / 3.9 x 5.9 (ft)

# **CONCRETE FOUNDATION SIZE SEE BELOW FIGURE.**

• The layout of foundation (one).

# Depth of cement



Unit: mm (ft)



• The layout of foundation(two).

Note: the ground anchor is installed on the cement block.

# Depth of cement



Unit: mm (ft)



· Baseplate layout.



### **PRIOR TO ASSEMBLY**

Please read the instructions carefully before installation. It is important to follow your local safety regulations and industry standards during installation. Regulations may include but are not limited to:

- Safety helmets, protective eyewear, and clothing
- Safety harnesses for all elevated workers
- · Proper ladder, cage, and safety operation

Check all components and parts before installation. All parts are marked with a part number, please refer to the parts list to make sure you have all parts.

Choose a day with low or no wind to install, assembly is hard in heavy wind. Do not make any alterations to the structure. Do not hang any weights on the frame during installation, including parts. We are not responsible f