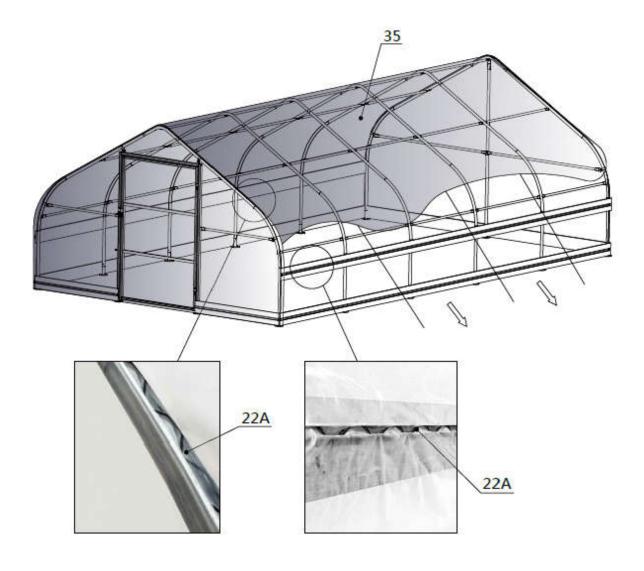

Install the rear film.

| NO. | PART | QTY |
|-----|------|-----|
| 22A |      | 6   |
| 35A |      | 1   |

When you are ready to install the roof cover, unpack the cover and position it parallel to the building frame on
one side. the cover must be pulled over the top of the truss frame without being snagged or stressed on any
frame members. tighten the film evenly to eliminate wrinkles and make the film flat and smooth. Do not
over-tighten during the adjustment process, otherwise it will cause unnecessary damage. At this time, you can
install a clip spring (#22A) to fix the film.

| NO. | PART | QTY |
|-----|------|-----|
| 22A |      | 17  |
| 35  |      | 1   |