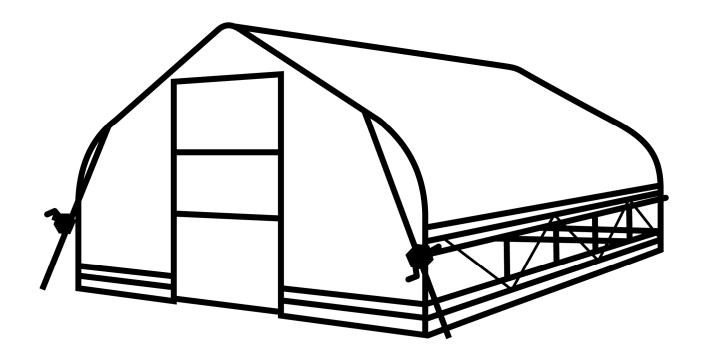

# 12' X 20' TUNNEL GREENHOUSE GROW TENT

This structure is intended for temporary outdoor storage use only. It is not designed to withstand heavy snow and wind loads and does not come with engineering drawings. To ensure suitable for your specific weather needs, it is your responsibility to verify their appropriateness for your intended use and local weather conditions, especially in areas prone to severe weather.

#### **MAIN SPECIFICATIONS:**

- Overall assembled size :W3.66x L6.5 x H2.2 (m) / W12 x L21.3 x H7.2 (ft)
- Shoulder height: H1.2 m / 3.9 ft
- Door: W1.2 x H1.8 (m) / 3.9 x 5.9 (ft)