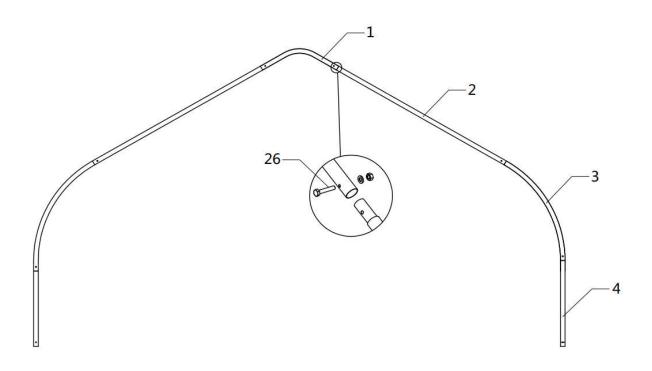

# STEP 2: ASSEMBLE ALL TRUSSES.

• The building includes 6 trusses, Connect all pipes with hex bolt (#26).

| NO. | PART | QTY |
|-----|------|-----|
| 1   |      | 1x6 |
| 2   |      | 2x6 |
| 3   |      | 2x6 |

| NO. | PART | QTY |
|-----|------|-----|
| 4   | •    | 2x6 |
| 26  |      | 6x6 |

 Lay down all (6) trusses on the ground when the assembly is all completed and before moving to next step, and then wrap (#34) around the sharp points of the joint to avoid friction between the fabric and the interface, resulting in fabric damage.

# **STEP 3: PUT UP ALL TRUSSES**

Put up the truss, use hex bolt (#26) to secure the truss to the base plates.

• Connect all purlins, and then wrap (#34) around the sharp points.

| NO. | PART        | QTY |
|-----|-------------|-----|
| 5   | <del></del> | 25  |
| 25  | Quantum .   | 30  |

| NO. | PART | QTY |
|-----|------|-----|
| 26  |      | 12  |
| 34  |      | 1   |