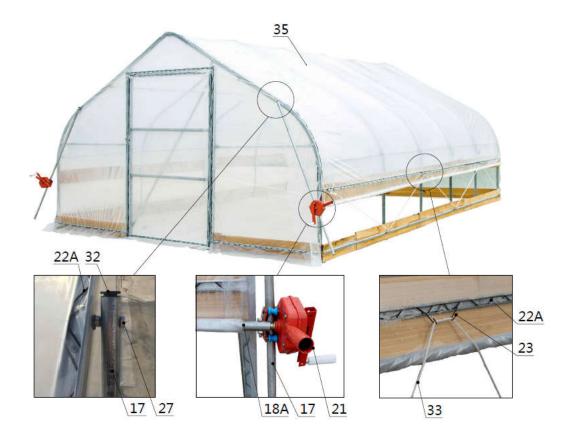

# STEP 7: INSTALL ROLL FILM SYSTEM.

• Install the roll film tube(#18), add a round plug(#32) at the end. the film (#35) is wound on a roll film tube, and clamped with a pressure film carrier (#24).

| NO. | PART | QTY |
|-----|------|-----|
| 18  |      | 6   |
| 18A |      | 2   |
| 24  |      | 12  |

| NO. | PART | QTY |
|-----|------|-----|
| 28  | mmm. | 12  |
| 32  |      | 2   |

- Around plug (#32) is put on both ends of the film rolling machine guide tube (#17), and the guide tube is
  mounted on the frame with a hex bolt (#27), and it is required to swing freely. The film rolling machine (#21)
  drives the roll film tube (#18) to be raised and lowered horizontally and flexibly without jamming.
- Install the eight clip spring (#23) and fasten the braided rope (#33)

| NO. | PART | QTY |
|-----|------|-----|
| 17  |      | 2   |
| 21  |      | 2   |
| 23  | 25   | 12  |

| NO. | PART                                                                                                                                                                                                                                                                                                                                                                                                                                                                                                                                                                                                                                                                                                                                                                                                                                                                                                                                                                                                                                                                                                                                                                                                                                                                                                                                                                                                                                                                                                                                                                                                                                                                                                                                                                                                                                                                                                                                                                                                                                                                                                                           | QTY |
|-----|--------------------------------------------------------------------------------------------------------------------------------------------------------------------------------------------------------------------------------------------------------------------------------------------------------------------------------------------------------------------------------------------------------------------------------------------------------------------------------------------------------------------------------------------------------------------------------------------------------------------------------------------------------------------------------------------------------------------------------------------------------------------------------------------------------------------------------------------------------------------------------------------------------------------------------------------------------------------------------------------------------------------------------------------------------------------------------------------------------------------------------------------------------------------------------------------------------------------------------------------------------------------------------------------------------------------------------------------------------------------------------------------------------------------------------------------------------------------------------------------------------------------------------------------------------------------------------------------------------------------------------------------------------------------------------------------------------------------------------------------------------------------------------------------------------------------------------------------------------------------------------------------------------------------------------------------------------------------------------------------------------------------------------------------------------------------------------------------------------------------------------|-----|
| 27  | A STATE OF THE STA | 2   |
| 32  |                                                                                                                                                                                                                                                                                                                                                                                                                                                                                                                                                                                                                                                                                                                                                                                                                                                                                                                                                                                                                                                                                                                                                                                                                                                                                                                                                                                                                                                                                                                                                                                                                                                                                                                                                                                                                                                                                                                                                                                                                                                                                                                                | 4   |
| 33  |                                                                                                                                                                                                                                                                                                                                                                                                                                                                                                                                                                                                                                                                                                                                                                                                                                                                                                                                                                                                                                                                                                                                                                                                                                                                                                                                                                                                                                                                                                                                                                                                                                                                                                                                                                                                                                                                                                                                                                                                                                                                                                                                | 1   |