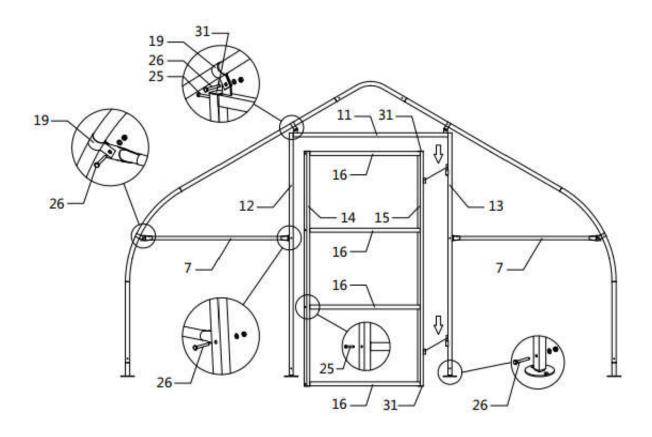

# STEP 4: INSTALLATION OF FRONT AND REAR TRUSSES.

Installation of the front truss.

| NO. | PART               | QTY |
|-----|--------------------|-----|
| 7   | <del></del>        | 2   |
| 11  |                    | 1   |
| 12  |                    | 1   |
| 13  |                    | 1   |
| 14  |                    | 1   |
| 15  | <del>. 8 8 .</del> | 1   |

| NO. | PART | QTY |
|-----|------|-----|
| 16  |      | 4   |
| 19  |      | 4   |
| 25  |      | 10  |
| 26  |      | 8   |
| 31  |      | 6   |

Installation of the rear truss.

| NO. | PART     | QTY |
|-----|----------|-----|
| 8   | 9        | 2   |
| 9   | <b>—</b> | 1   |
| 10  |          | 1   |

| NO. | PART | QTY |
|-----|------|-----|
| 19  |      | 2   |
| 26  |      | 4   |