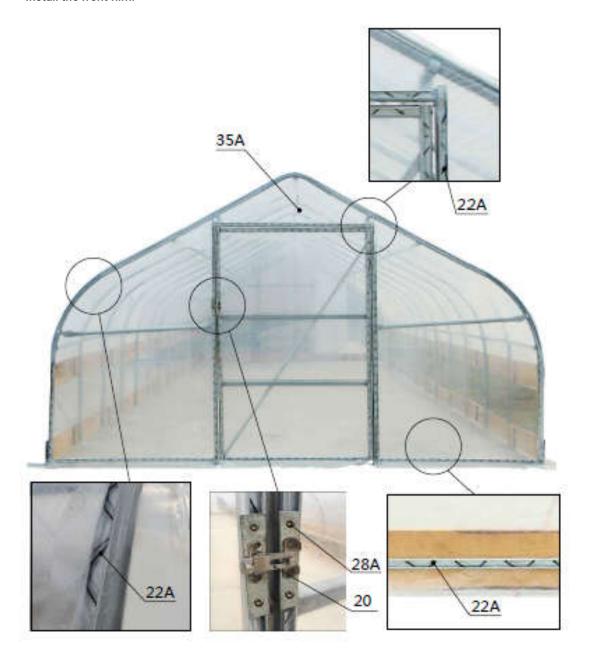

# **STEP 6: INSTALL THE FILM.**

Install the front film.

| NO. | PART | QTY |
|-----|------|-----|
| 20  |      | 1   |
| 22A |      | 11  |

| NO. | PART     | QTY |
|-----|----------|-----|
| 28A | Tunning. | 4   |
| 35A |          | 1   |

Install the rear film.

| NO. | PART | QTY |
|-----|------|-----|
| 22A |      | 6   |
| 35A |      | 1   |

When you are ready to install the roof cover, unpack the cover and position it parallel to the building frame on
one side. the cover must be pulled over the top of the truss frame without being snagged or stressed on any
frame members. tighten the film evenly to eliminate wrinkles and make the film flat and smooth. Do not
over-tighten during the adjustment process, otherwise it will cause unnecessary damage. At this time, you can
install a clip spring (#22A) to fix the film.

# STEP 5: INSTALL BOARDS (#36) AND REED GROOVE (#22).

- Fix the board (#36) with self tapping screw (#29).
- Fix the reed groove (#22) with the self tapping screw (#28).

| NO. | PART  | QTY |
|-----|-------|-----|
| 22  |       | 34  |
| 28  | A man | 170 |