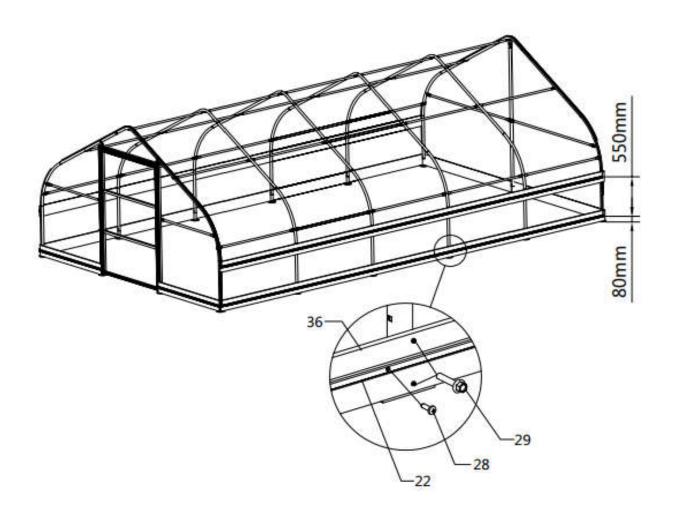

# STEP 5: INSTALL BOARDS (#36) AND REED GROOVE (#22).

- Fix the board (#36) with self tapping screw (#29).
- Fix the reed groove (#22) with the self tapping screw (#28).

| NO. | PART  | QTY |
|-----|-------|-----|
| 22  |       | 34  |
| 28  | A man | 170 |

| NO. | PART | QTY |
|-----|------|-----|
| 29  |      | 62  |
| 36  |      | 17  |