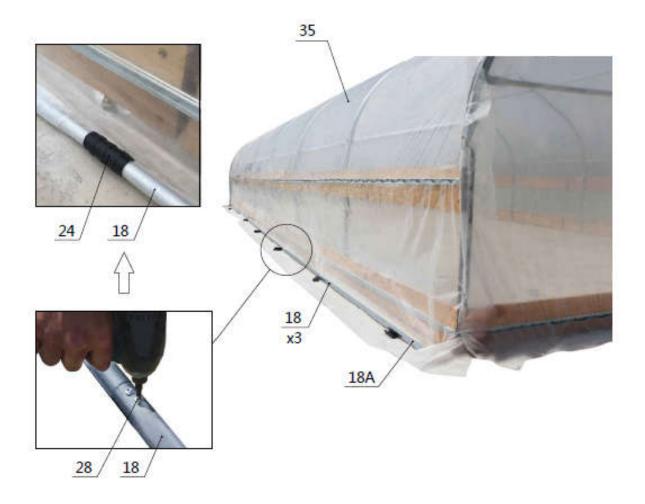

# STEP 7: INSTALL ROLL FILM SYSTEM.

• Install the roll film tube(#18), add a round plug(#32) at the end. the film (#35) is wound on a roll film tube, and clamped with a pressure film carrier (#24).

| NO. | PART | QTY |
|-----|------|-----|
| 18  |      | 6   |
| 18A |      | 2   |
| 24  |      | 12  |

| NO. | PART | QTY |
|-----|------|-----|
| 28  | mmm. | 12  |
| 32  |      | 2   |

- Around plug (#32) is put on both ends of the film rolling machine guide tube (#17), and the guide tube is
  mounted on the frame with a hex bolt (#27), and it is required to swing freely. The film rolling machine (#21)
  drives the roll film tube (#18) to be raised and lowered horizontally and flexibly without jamming.
- Install the eight clip spring (#23) and fasten the braided rope (#33)