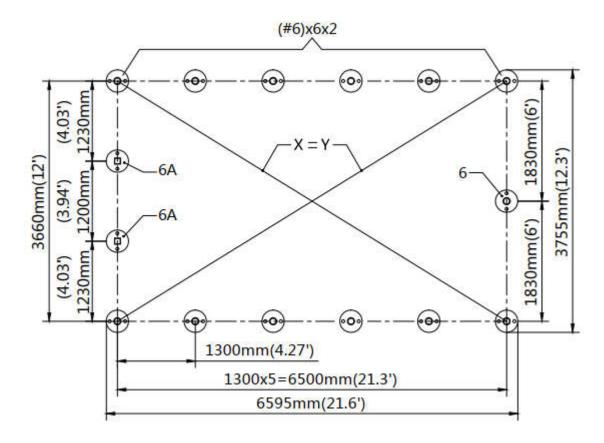

# Depth of cement

Unit: mm (ft)

• The layout of foundation(two).

Note: the ground anchor is installed on the cement block.

#### STEP 1: REVIEW THE WHOLE STRUCTURE AND CHOOSE THE PROPER INSTALLATION SITE.

Mark the ground in the final building location with a line showing the positions of base plates, front doors. All
lines should be drawn from center to center of all base plate tubes. Diagonal line X must be equal to Y.