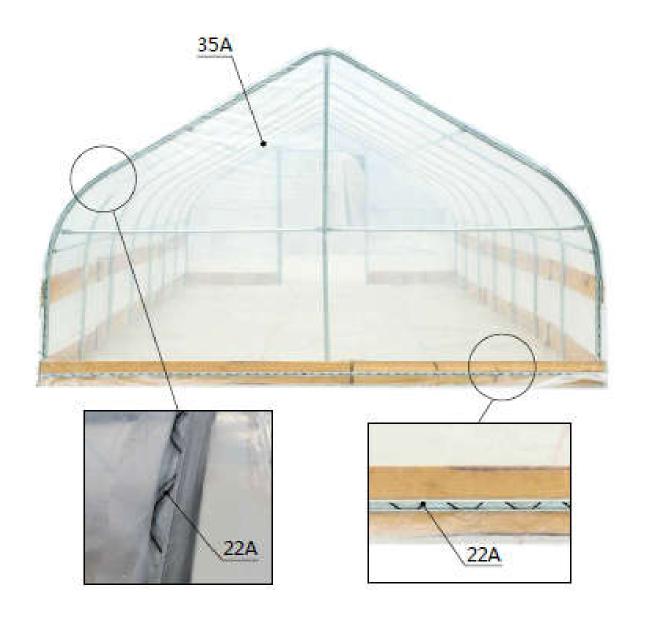

Install the rear film.

| NO. | PART | QTY |
|-----|------|-----|
| 22A |      | 6   |
| 35A |      | 1   |

When you are ready to install the roof cover, unpack the cover and position it parallel to the building frame on
one side. the cover must be pulled over the top of the truss frame without being snagged or stressed on any
frame members. tighten the film evenly to eliminate wrinkles and make the film flat and smooth. Do not
over-tighten during the adjustment process, otherwise it will cause unnecessary damage. At this time, you can
install a clip spring (#22A) to fix the film.

| NO. | PART | QTY |
|-----|------|-----|
| 22A |      | 17  |
| 35  |      | 1   |