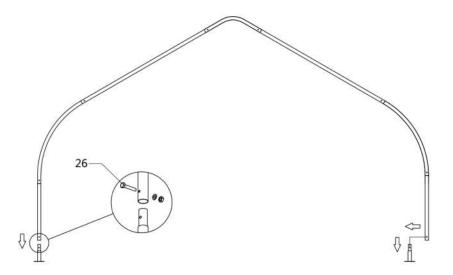

# **STEP 3: PUT UP ALL TRUSSES**

Put up the truss, use hex bolt (#26) to secure the truss to the base plates.

• Connect all purlins, and then wrap (#34) around the sharp points.

| NO. | PART        | QTY |
|-----|-------------|-----|
| 5   | <del></del> | 25  |
| 25  | Quantum .   | 30  |

| NO. | PART | QTY |
|-----|------|-----|
| 26  |      | 12  |
| 34  |      | 1   |