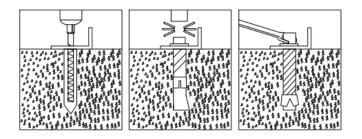

Installation diagram of expansion bolt.

| NO. | PART | QTY |
|-----|------|-----|
| 6   |      | 13  |
| 6A  |      | 2   |

| NO. | PART     | QTY |
|-----|----------|-----|
| 6B  | <b>=</b> | 30  |