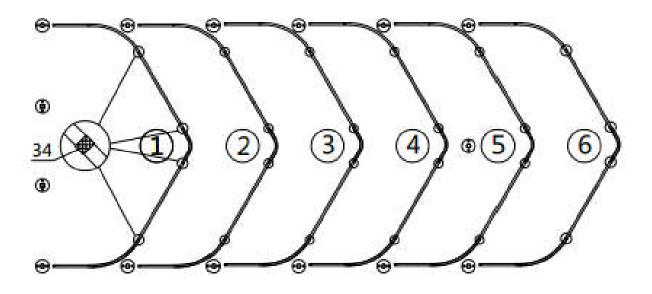

# STEP 2: ASSEMBLE ALL TRUSSES.

• The building includes 6 trusses, Connect all pipes with hex bolt (#26).

| NO. | PART | QTY |
|-----|------|-----|
| 1   |      | 1x6 |
| 2   |      | 2x6 |
| 3   |      | 2x6 |

| NO. | PART | QTY |
|-----|------|-----|
| 4   | •    | 2x6 |
| 26  |      | 6x6 |

 Lay down all (6) trusses on the ground when the assembly is all completed and before moving to next step, and then wrap (#34) around the sharp points of the joint to avoid friction between the fabric and the interface, resulting in fabric damage.