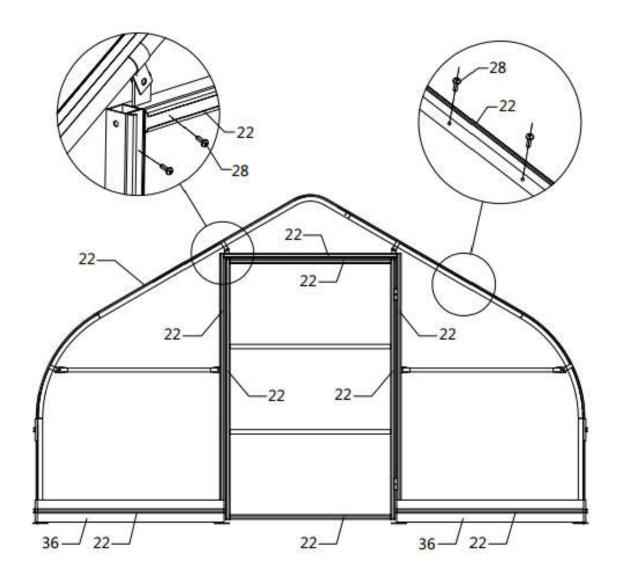

# STEP 5: INSTALL BOARDS (#36) AND REED GROOVE (#22).

- Fix the board (#36) with self tapping screw (#29).
- Fix the reed groove (#22) with the self tapping screw (#28).

| NO. | PART  | QTY |
|-----|-------|-----|
| 22  |       | 34  |
| 28  | A man | 170 |

| NO. | PART | QTY |
|-----|------|-----|
| 29  |      | 62  |
| 36  |      | 17  |