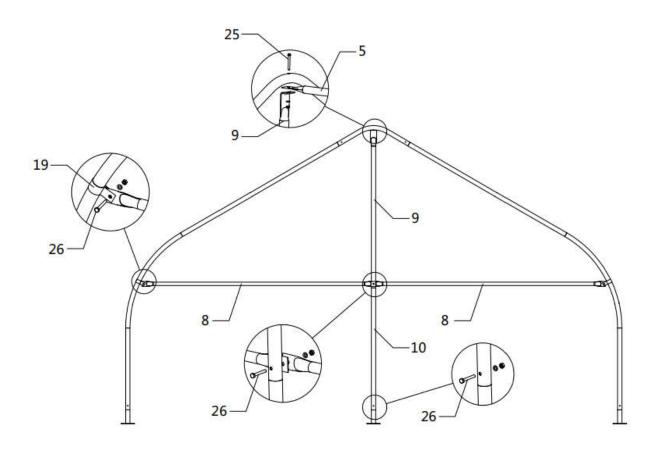

# **STEP 3: PUT UP ALL TRUSSES**

Put up the truss, use hex bolt (#26) to secure the truss to the base plates.

• Connect all purlins, and then wrap (#34) around the sharp points.

| NO. | PART        | QTY |
|-----|-------------|-----|
| 5   | <del></del> | 25  |
| 25  | Quantum .   | 30  |

| NO. | PART | QTY |
|-----|------|-----|
| 26  |      | 12  |
| 34  |      | 1   |

| NO. | PART | QTY |
|-----|------|-----|
| 16  |      | 4   |
| 19  |      | 4   |
| 25  |      | 10  |
| 26  |      | 8   |
| 31  |      | 6   |

Installation of the rear truss.

| NO. | PART     | QTY |
|-----|----------|-----|
| 8   | 9        | 2   |
| 9   | <b>—</b> | 1   |
| 10  |          | 1   |

| NO. | PART | QTY |
|-----|------|-----|
| 19  |      | 2   |
| 26  |      | 4   |