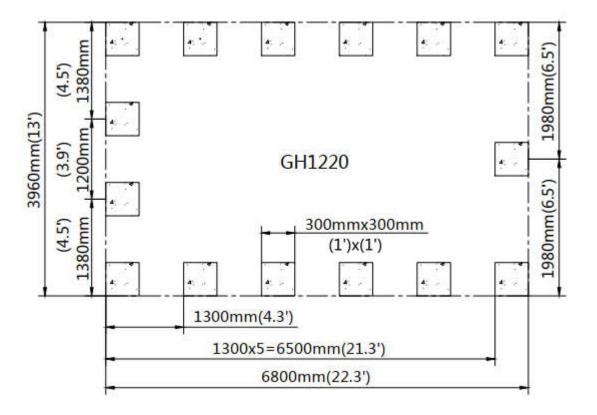

# **CONCRETE FOUNDATION SIZE SEE BELOW FIGURE.**

• The layout of foundation (one).