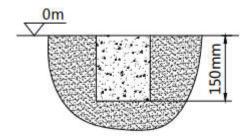

# **CONCRETE FOUNDATION SIZE SEE BELOW FIGURE.**

• The layout of foundation (one).

# Depth of cement

Unit: mm (ft)

• The layout of foundation(two).

Note: the ground anchor is installed on the cement block.