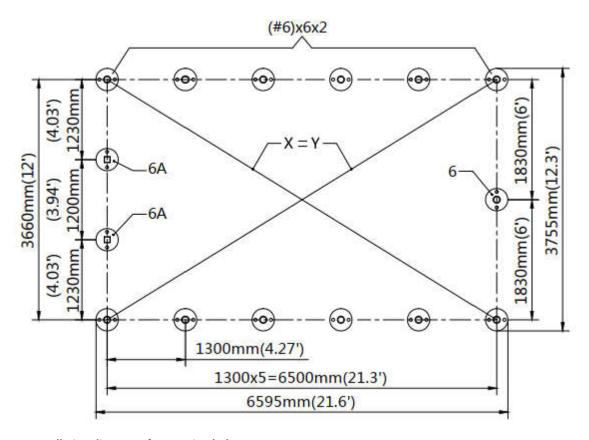

| 30x30mm       | 6           |
| 32  |         | Round plug           | φ <b>25mm</b> | 6           |
| 33  |         | Braided rope         | 20m           | 1<br>bundle |
| 34  |         | Adhesive tape        | 10m           | 1           |
| 35  |         | Top cover film       | W7.3xL7.5m    | 1           |
| 35A |         | Front and rear film  | W2.5xL5m      | 2           |
| 36  |         | Board (not included) | 150x15x2000mm | 17          |

#### **INSTALLATION STEPS**

#### STEP 1: REVIEW THE WHOLE STRUCTURE AND CHOOSE THE PROPER INSTALLATION SITE.

Mark the ground in the final building location with a line showing the positions of base plates, front doors. All
lines should be drawn from center to center of all base plate tubes. Diagonal line X must be equal to Y.



Installation diagram of expansion bolt.



| NO. | PART | QTY |
|-----|------|-----|
| 6   |      | 13  |
| 6A  |      | 2   |

| NO. | PART     | QTY |
|-----|----------|-----|
| 6B  | <b>=</b> | 30  |

# STEP 2: ASSEMBLE ALL TRUSSES.

• The building includes 6 trusses, Connect all pipes with hex bolt (#26).



| NO. | PART | QTY |
|-----|------|-----|
| 1   |      | 1x6 |
| 2   |      | 2x6 |
| 3   |      | 2x6 |

| NO. | PART | QTY |
|-----|------|-----|
| 4   | •    | 2x6 |
| 26  |      | 6x6 |

 Lay down all (6) trusses on the ground when the assembly is all completed and before moving to next step, and then wrap (#34) around the sharp points of the joint to avoid friction between the fabric and the interface, resulting in fabric damage.



| NO. | PART | QTY |
|-----|------|-----|