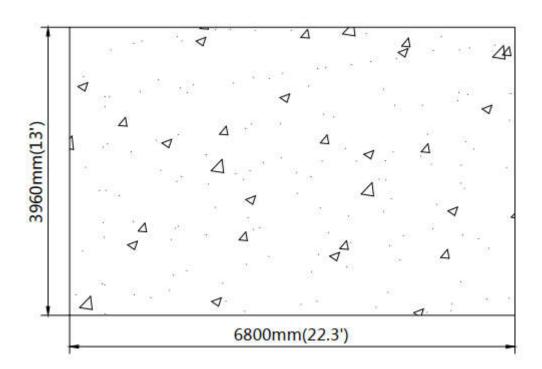

lly in areas prone to severe weather.

- · Please read and understand the product manual completely before assembly
- · Check against the parts list to make sure all parts are received
- · Wear proper safety goggles or other protective gears while in assembly
- $\bullet$  Do not return the product to dealer. They are not equipped to handle your requests.

**TOLL FREE: 1-877-761-2819** 

Missing parts or have questions on assembly?

Please call: 1-877-761-2819 or email: cs@tmgindustrial.com

#### **MAIN SPECIFICATIONS:**

- Overall assembled size :W3.66x L6.5 x H2.2 (m) / W12 x L21.3 x H7.2 (ft)
- Shoulder height: H1.2 m / 3.9 ft
- Door: W1.2 x H1.8 (m) / 3.9 x 5.9 (ft)

# **CONCRETE FOUNDATION SIZE SEE BELOW FIGURE.**

• The layout of foundation (one).

# Depth of cement



Unit: mm (ft)



• The layout of foundation(two).

Note: the ground anchor is installed on the cement block.

# Depth of cement



Unit: mm (ft)



· Baseplate layout.



### **PRIOR TO ASSEMBLY**

Please read the instructions carefully before installation. It is important to follow your local safety regulations and industry standards during installation. Regulations may include but are not limited to:

- Safety helmets, protective eyewear, and clothing
- Safety harnesses for all elevated workers
- · Proper ladder, cage, and safety operation

Check all components and parts before installation. All parts are marked with a part number, please refer to the parts list to make sure you have all parts.

Choose a day with low or no wind to install, assembly is hard in heavy wind. Do not make any alterations to