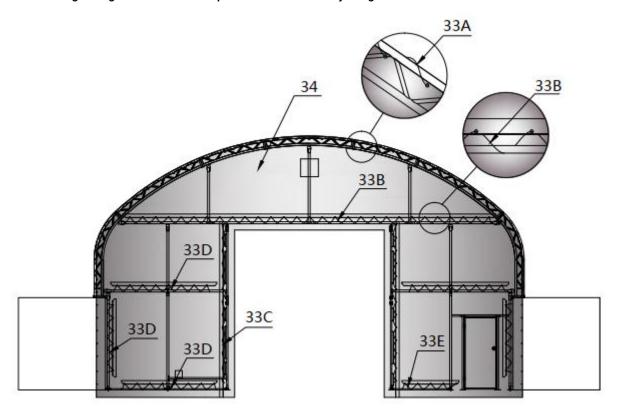

## STEP 4: INSTALL FRONT COVER PANEL.

• Lift up (#34) cover panel, starting from the center point of the frame (highest ridge point) use ropes (#33) through the grommets to tie the panel to the truss firmly. All grommets need to be tied to the frame as shown.