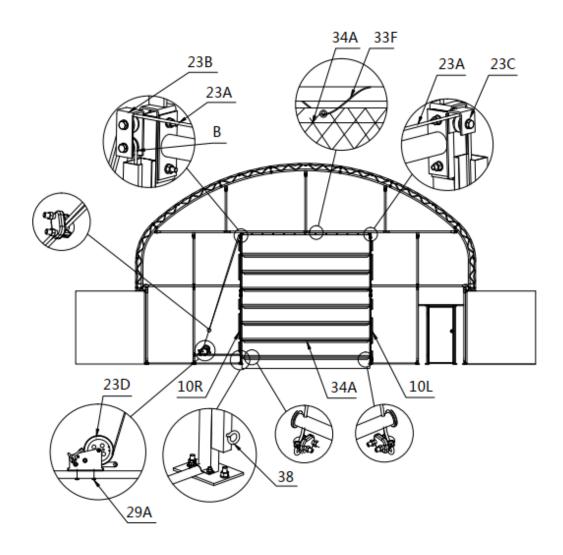

| TMG-DT40FW8 PART LIST |         |                                                     |              |     |  |
|-----------------------|---------|-----------------------------------------------------|--------------|-----|--|
| PARTS<br>CODE         | PICTURE | DESCRIPTION                                         | LENGTH       | QTY |  |
| 7A                    |         | Baseplate                                           | W150xL200mm  | 1   |  |
| 7B                    |         | Baseplate                                           | W150xL200mm  | 3   |  |
| 7D                    |         | Baseplate of front door frame                       | W150xL200mm  | 2   |  |
| 9                     |         | Side vertical tube                                  | L2620mm      | 1   |  |
| 9A                    |         | Side door left tube                                 | L2027mm      | 1   |  |
| 9B                    |         | Side door right tube                                | L2027mm      | 1   |  |
| 9C                    |         | Side door                                           | W925xL2005mm | 1   |  |
| 9D                    |         | Side vertical tube                                  | L2620mm      | 1   |  |
| 10A                   |         | Lower vertical tube                                 | L2640mm      | 1   |  |
| 10B                   |         | Lower vertical tube                                 | L2640mm      | 1   |  |
| 10L                   |         | Front vertical door rail<br>(left side lower part)  | L2625mm      | 1   |  |
| 10R                   |         | Front vertical door rail<br>(right side lower part) | L2625mm      | 1   |  |
| 11L                   |         | Front vertical door rail<br>(left side upper part)  | L2065mm      | 1   |  |
| 11R                   |         | Front vertical door rail<br>(right side upper part) | L2065mm      | 1   |  |
| 11A                   | -       | Middle vertical tube                                | L2014mm      | 2   |  |
| 12                    |         | Upper vertical tube                                 | L1616mm      | 2   |  |

| 13  |                                        | Upper vertical tube                                 | L2146mm    | 1  |
|-----|----------------------------------------|-----------------------------------------------------|------------|----|
| 14A |                                        | Bottom tension bar                                  | L1590mm    | 3  |
| 14B |                                        | Front door hand winch crossing tube                 | L1635mm    | 1  |
| 15A |                                        | Transverse tube                                     | L1781mm    | 2  |
| 15B |                                        | Side door upper tube                                | L1642mm    | 1  |
| 16A | {                                      | Middle transverse tube                              | L1635mm    | 2  |
| 17  |                                        | Upper transverse tube                               | L2500mm    | 1  |
| 18  |                                        | Upper transverse tube                               | L2920mm    | 2  |
| 18A | <u> </u>                               | Front roll up door dropping tubes (to connect #18B) | L2356mm    | 7  |
| 18B | ш                                      | Front roll up door dropping tubes (to connect #18A) | L2359mm    | 7  |
| 19  |                                        | Upper transverse tube                               | L2666mm    | 1  |
| 20  |                                        | Support tube                                        | L2985mm    | 3  |
| 21  | □===================================== | Expansion bolts                                     | φ 16x150mm | 16 |
| 23A |                                        | Wire rope for front door hand winch                 | 15m        | 1  |
| 23B |                                        | Right pulley system for front door                  | L150mm     | 1  |
| 23C |                                        | Left pulley system for front door                   | L150mm     | 1  |
| 23D |                                        | Roll up door hand winch                             | (1200 lb)  | 1  |
|     |                                        |                                                     |            |    |

| 24C | Front vertical door rail connection plate                                 | L240mm        | 2  |
|-----|---------------------------------------------------------------------------|---------------|----|
| 24D | Front vertical door rail end plate (floatable to keep door rail straight) | L220mm        | 2  |
| 25  | Tube clamps                                                               | φ5 <b>8</b>   | 19 |
| 25A | Tapping screw                                                             | #12x25mm      | 68 |
| 25B | Pressing plate                                                            | L2000mm       | 6  |
| 25C | Pressing plate                                                            | L1000mm       | 1  |
| 27  | Hex bolt and nuts                                                         | M10x50mm      | 19 |
| 29  | Hex bolt and nuts                                                         | M8x90mm       | 29 |
| 29A | Hex bolt and nuts                                                         | M10x70mm      | 26 |
| 30  | Tube end water plug                                                       | φ <b>32</b>   | 6  |
| 33  | Braided rope                                                              | 100m          | 1  |
| 34  | Front truss fabric cover panel                                            | W12.1xL7.3m   | 1  |
| 34A | Front roll up door cover panel                                            | W4560xL4870mm | 1  |
| 38  | Front fabric tarp secure pin                                              | L200m         | 1  |

## STEP 4: INSTALL FRONT COVER PANEL.

• Lift up (#34) cover panel, starting from the center point of the frame (highest ridge point) use ropes (#33) through the grommets to tie the panel to the truss firmly. All grommets need to be tied to the frame as shown.

• Install the front door metal strip.

| PARTS<br>CODE | PART | QTY |
|---------------|------|-----|
| 25A           |      | 52  |
| 25B           |      | 6   |

| PARTS<br>CODE | PART | QTY |
|---------------|------|-----|
| 25C           |      | 1   |
|               |      |     |

## STEP 5: INSTALL MECHANICAL ROLL UP DOORS.

• Door curtain installation.

| PARTS<br>CODE | PART | QTY |
|---------------|------|-----|
| 18A           |      | 7   |
| 18B           | -    | 7   |

| PARTS<br>CODE | PART | QTY |
|---------------|------|-----|
| 34A           |      | 1   |
|               |      |     |

- Front door installation, please look at the door from inside.
- The hand winch (#23D) comes with a shorter cable, we call it cable (#B).

| PARTS<br>CODE | PART | QTY |
|---------------|------|-----|
| 23A           |      | 1   |
| 23D           |      | 1   |
| 29A           |      | 2   |
| 38            |      | 1   |