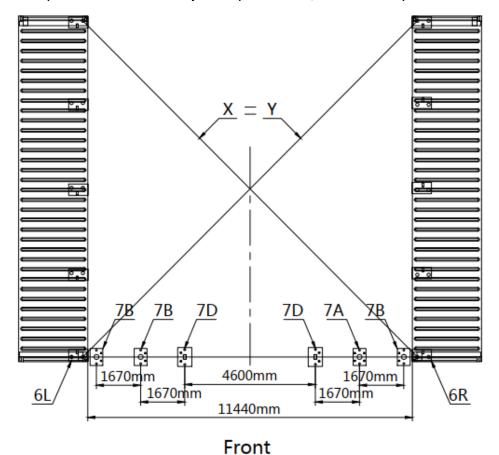

## STEP 1: REVIEW THE WHOLE STRUCTURE AND CHOOSE THE PROPER INSTALLATION SITE.

Place the containers making sure they are parallel and the correct width apart the diagonal X and Y must be
equal. Baseplates must be bolted firmly with expansion bolts, It is concrete expansion bolt.

Installation diagram of expansion bolt.

| PARTS<br>CODE | PART | QTY |
|---------------|------|-----|
| 7A            |      | 1   |
| 7B            |      | 3   |

| PARTS<br>CODE | PART     | QTY |
|---------------|----------|-----|
| 7D            |          | 2   |
| 21            | <b>=</b> | 12  |