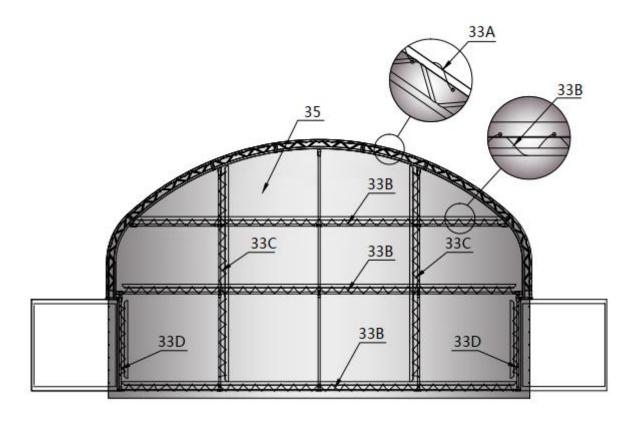

## STEP 4: INSTALL FRONT COVER PANEL.

• Lift up (#34) cover panel, starting from the center point of the frame (highest ridge point) use ropes (#33) through the grommets to tie the panel to the truss firmly. All grommets need to be tied to the frame as shown.

| ROPE SHEAR SIZE |     |     |
|-----------------|-----|-----|
| 33              |     | Qty |
| Α               | 13m | 2   |
| В               | 16m | 1   |
| С               | 8m  | 2   |
| D               | 4m  | 5   |
| E               | 3m  | 1   |