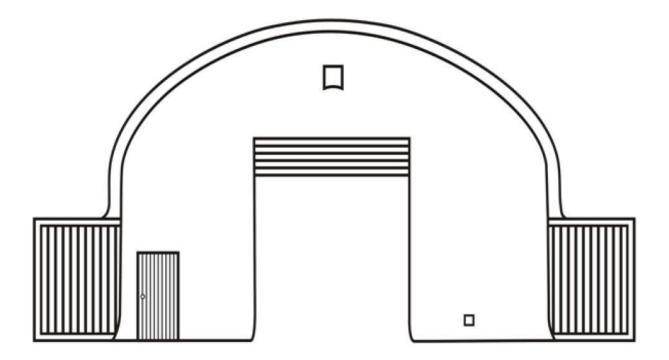

## **MAIN SPECIFICATIONS:**

Overall assembled size: W12 x H7.1 (m) / W39.37x H23.29 (ft)

Width: 12m / 39.37ftHeight: 7.1 m / 23.29ft

• Front door:4.6x4.2(m)/15.09x13.78(ft)

This building is not intended for human occupancy.

It is recommended to tape or add foam/rubber on the frame where joints connect and where it touches the cover. This will help extend the life span of the cover.