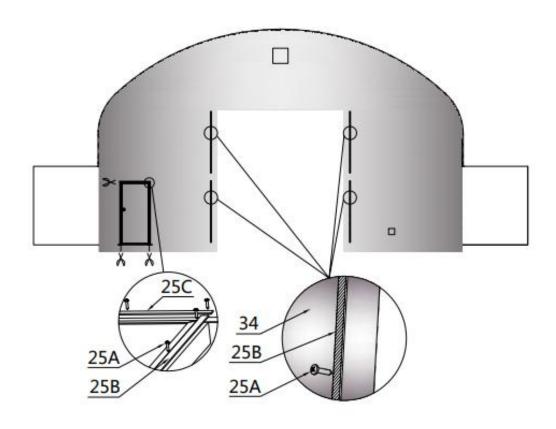

• Install the front door metal strip.

| PARTS<br>CODE | PART | QTY |
|---------------|------|-----|
| 25A           |      | 52  |
| 25B           |      | 6   |

| PARTS<br>CODE | PART | QTY |
|---------------|------|-----|
| 25C           |      | 1   |
|               |      |     |