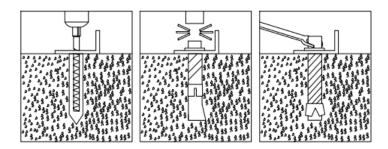

## STEP 1: REVIEW THE WHOLE STRUCTURE AND CHOOSE THE PROPER INSTALLATION SITE.

Place the containers making sure they are parallel and the correct width apart the diagonal X and Y must be
equal. Baseplates must be bolted firmly with expansion bolts, It is concrete expansion bolt.