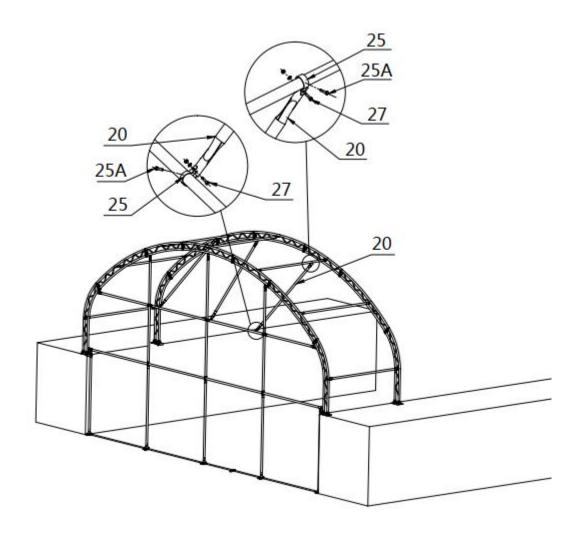

STEP 3: INSTALL THE TOP SUPPORT TUBE.

| PARTS<br>CODE | PART | QTY |
|---------------|------|-----|
| 20            |      | 3   |
| 25            |      | 6   |

| PARTS<br>CODE | PART | QTY |
|---------------|------|-----|
| 25A           | €    | 6   |
| 27            |      | 6   |