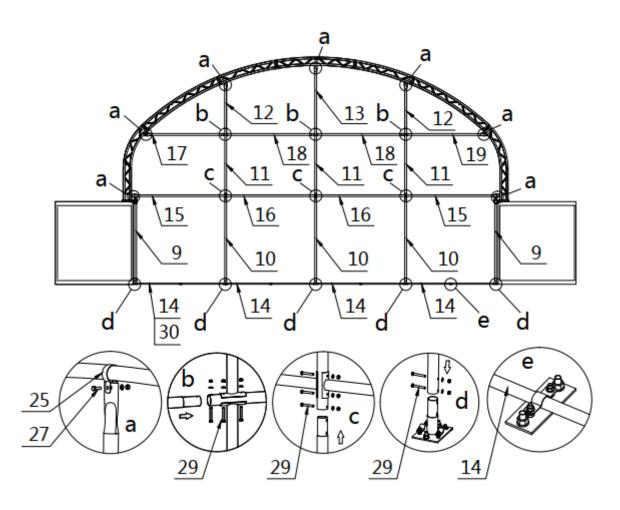

## STEP 2: FRONT TRUSS TO COMPLETE.

| PARTS<br>CODE | PART        | QTY |
|---------------|-------------|-----|
| 9             |             | 1   |
| 9A            | -           | 1   |
| 9B            | <b>——</b>   | 1   |
| 9C            | ٠           | 1   |
| 9D            | •           | 1   |
| 10A           | E           | 1   |
| 10B           |             | 1   |
| 10L           |             | 1   |
| 10R           |             | 1   |
| 11L           |             | 1   |
| 11R           |             | 1   |
| 11A           |             | 2   |
| 12            |             | 2   |
| 13            |             | 1   |
| 14A           |             | 3   |
| 14B           | <del></del> | 1   |
| 15A           |             | 2   |

| PARTS<br>CODE | PART                                    | QTY |
|---------------|-----------------------------------------|-----|
| 15B           | <b></b>                                 | 1   |
| 16A           |                                         | 2   |
| 17            |                                         | 1   |
| 18            | • • • • • • • • • • • • • • • • • • • • | 2   |
| 19            |                                         | 1   |
| 21            | 4====================================== | 4   |
| 23B           |                                         | 1   |
| 23C           |                                         | 1   |
| 24C           |                                         | 2   |
| 24D           |                                         | 2   |
| 25            |                                         | 13  |
| 25A           | <b>@</b>                                | 10  |
| 27            | <b>36</b> C 3                           | 13  |
| 29            | <b>30</b> C 3                           | 29  |
| 29A           |                                         | 24  |
| 30            |                                         | 6   |
|               |                                         |     |

STEP 3: INSTALL THE TOP SUPPORT TUBE.

| PARTS<br>CODE | PART | QTY |
|---------------|------|-----|
| 20            |      | 3   |
| 25            |      | 6   |

| PARTS<br>CODE | PART | QTY |
|---------------|------|-----|
| 25A           | €    | 6   |
| 27            |      | 6   |

• Install the front door metal strip.

| PARTS<br>CODE | PART | QTY |
|---------------|------|-----|
| 25A           |      | 52  |
| 25B           |      | 6   |

| PARTS<br>CODE | PART | QTY |
|---------------|------|-----|
| 25C           |      | 1   |
|               |      |     |