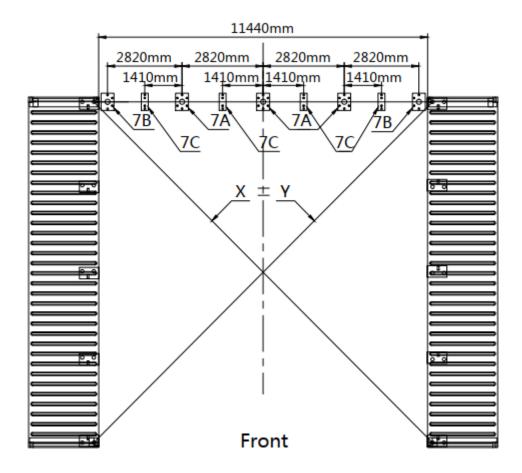

## STEP 1: REVIEW THE WHOLE STRUCTURE AND CHOOSE THE PROPER INSTALLATION SITE.

Place the containers making sure they are parallel and the correct width apart the diagonal X and Y must be
equal. Baseplates must be bolted firmly with expansion bolts, It is concrete expansion bolt.

Installation diagram of expansion bolt.

| PARTS<br>CODE | PART | QTY |
|---------------|------|-----|
| 7A            |      | 1   |
| 7B            |      | 3   |

| PARTS<br>CODE | PART     | QTY |
|---------------|----------|-----|
| 7D            |          | 2   |
| 21            | <b>=</b> | 12  |

• Installation diagram of expansion bolt.

| PARTS<br>CODE | PART | QTY |
|---------------|------|-----|
| 7A            |      | 3   |
| 7B            |      | 2   |

| PARTS<br>CODE | PART    | QTY |
|---------------|---------|-----|
| 7C            |         | 4   |
| 21            | □=====1 | 18  |