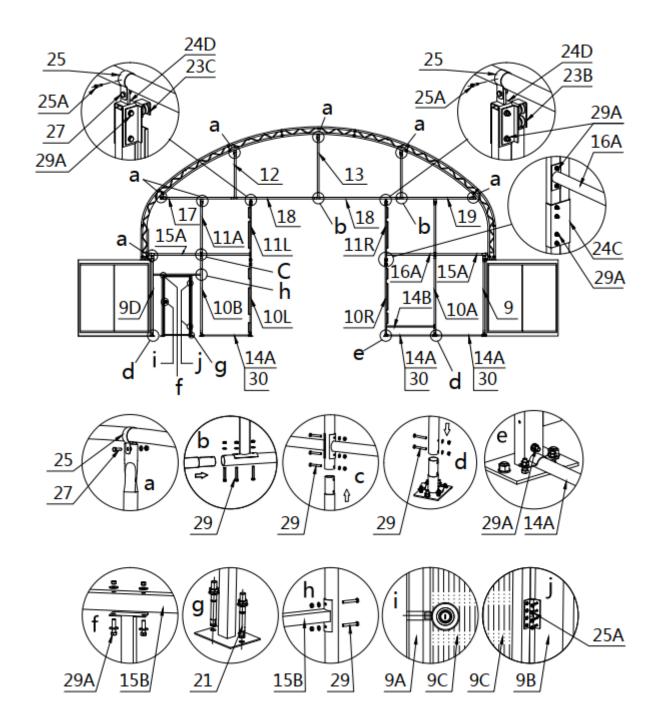

## STEP 2: FRONT TRUSS TO COMPLETE.

| PARTS<br>CODE | PART        | QTY |
|---------------|-------------|-----|
| 9             |             | 1   |
| 9A            | -           | 1   |
| 9B            | <b>——</b>   | 1   |
| 9C            | ٠           | 1   |
| 9D            | •           | 1   |
| 10A           | E           | 1   |
| 10B           |             | 1   |
| 10L           |             | 1   |
| 10R           |             | 1   |
| 11L           |             | 1   |
| 11R           |             | 1   |
| 11A           |             | 2   |
| 12            |             | 2   |
| 13            |             | 1   |
| 14A           |             | 3   |
| 14B           | <del></del> | 1   |
| 15A           |             | 2   |

| PARTS<br>CODE | PART                                    | QTY |
|---------------|-----------------------------------------|-----|
| 15B           | <b></b>                                 | 1   |
| 16A           |                                         | 2   |
| 17            |                                         | 1   |
| 18            | • • • • • • • • • • • • • • • • • • • • | 2   |
| 19            |                                         | 1   |
| 21            | 4====================================== | 4   |
| 23B           |                                         | 1   |
| 23C           |                                         | 1   |
| 24C           |                                         | 2   |
| 24D           |                                         | 2   |
| 25            |                                         | 13  |
| 25A           | <b>@</b>                                | 10  |
| 27            | <b>36</b> C 3                           | 13  |
| 29            | <b>30</b> C 3                           | 29  |
| 29A           |                                         | 24  |
| 30            |                                         | 6   |
|               |                                         |     |

STEP 3: INSTALL THE TOP SUPPORT TUBE.

| PARTS<br>CODE | PART | QTY |
|---------------|------|-----|
| 20            |      | 3   |
| 25            |      | 6   |

| PARTS<br>CODE | PART | QTY |
|---------------|------|-----|
| 25A           | €    | 6   |
| 27            |      | 6   |

## STEP 4: INSTALL FRONT COVER PANEL.

• Lift up (#34) cover panel, starting from the center point of the frame (highest ridge point) use ropes (#33) through the grommets to tie the panel to the truss firmly. All grommets need to be tied to the frame as shown.

• Install the front door metal strip.

| PARTS<br>CODE | PART | QTY |
|---------------|------|-----|
| 25A           |      | 52  |
| 25B           |      | 6   |

| PARTS<br>CODE | PART | QTY |
|---------------|------|-----|
| 25C           |      | 1   |
|               |      |     |

## STEP 5: INSTALL MECHANICAL ROLL UP DOORS.

• Door curtain installation.

| PARTS<br>CODE | PART | QTY |
|---------------|------|-----|
| 18A           |      | 7   |
| 18B           | -    | 7   |

| PARTS<br>CODE | PART | QTY |
|---------------|------|-----|
| 34A           |      | 1   |
|               |      |     |

- Front door installation, please look at the door from inside.
- The hand winch (#23D) comes with a shorter cable, we call it cable (#B).

| PARTS<br>CODE | PART | QTY |
|---------------|------|-----|
| 23A           |      | 1   |
| 23D           |      | 1   |
| 29A           |      | 2   |
| 38            |      | 1   |