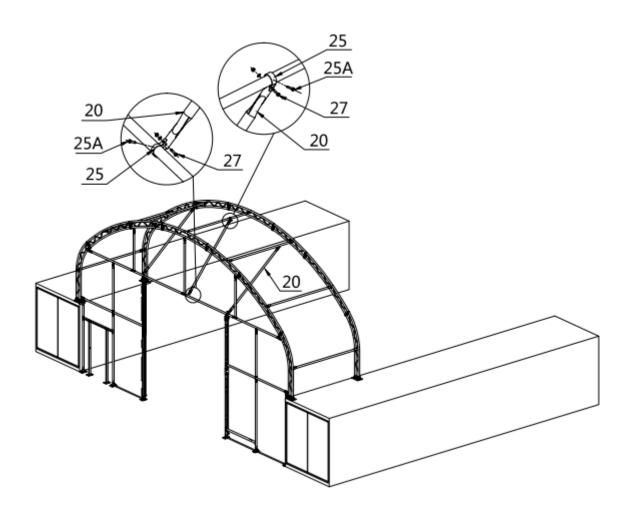

STEP 3: INSTALL THE TOP SUPPORT TUBE.

| PARTS<br>CODE | PART | QTY |
|---------------|------|-----|
| 20            |      | 3   |
| 25            |      | 6   |

| PARTS<br>CODE | PART | QTY |
|---------------|------|-----|
| 25A           | €    | 6   |
| 27            |      | 6   |