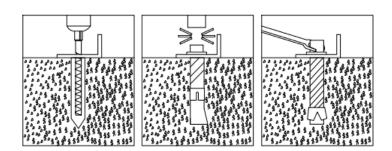

## STEP 1: REVIEW THE WHOLE STRUCTURE AND CHOOSE THE PROPER INSTALLATION SITE.

Place the containers making sure they are parallel and the correct width apart the diagonal X and Y must be
equal. Baseplates must be bolted firmly with expansion bolts, It is concrete expansion bolt.

Installation diagram of expansion bolt.

| PARTS<br>CODE | PART | QTY |
|---------------|------|-----|
| 7A            |      | 1   |
| 7B            |      | 3   |

| PARTS<br>CODE | PART     | QTY |
|---------------|----------|-----|
| 7D            |          | 2   |
| 21            | <b>=</b> | 12  |