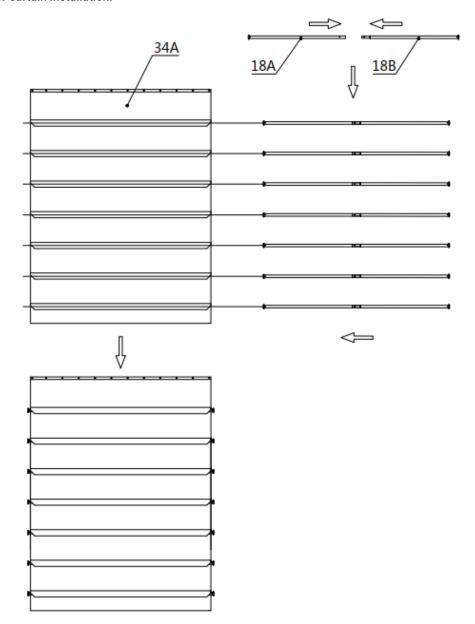

## STEP 5: INSTALL MECHANICAL ROLL UP DOORS.

• Door curtain installation.

| PARTS<br>CODE | PART | QTY |
|---------------|------|-----|
| 18A           |      | 7   |
| 18B           | -    | 7   |

| PARTS<br>CODE | PART | QTY |
|---------------|------|-----|
| 34A           |      | 1   |
|               |      |     |