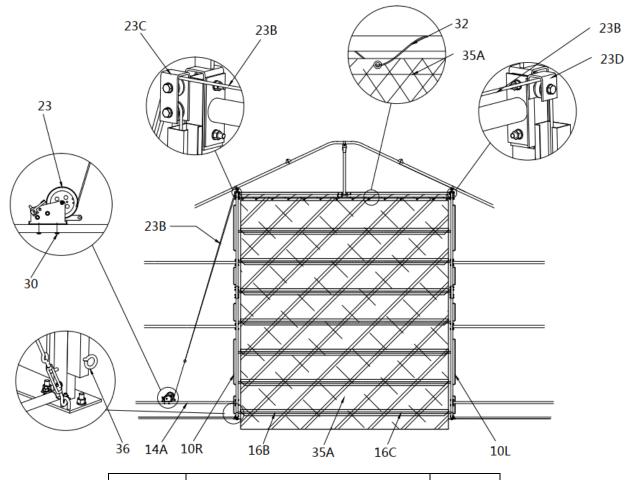

## STEP 18 : INSTALL THE REAR MECHANICAL ROLLING SHUTTER DOOR.

| NO. | PART | QTY |
|-----|------|-----|
| 16B | •    | 7   |
| 16C |      | 7   |
| 23  |      | 1   |
| 23B |      | 1   |
| 30  |      | 2   |
| 35A |      | 1   |
| 36  |      | 1   |