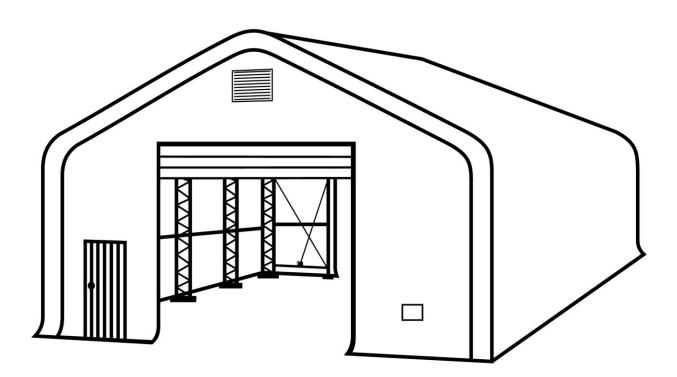

# 40' X 40' DUAL TRUSS STORAGE SHELTER

This structure is intended for temporary outdoor storage use only. It is not designed to withstand heavy snow and wind loads and does not come with engineering drawings. To ensure suitable for your specific weather needs, it is your responsibility to verify their appropriateness for your intended use and local weather conditions, especially in areas prone to severe weather.

#### MAIN SPECIFICATIONS:

- Assembly size : W12.2 x L12 x H6.4 (m) / 40 x 39.4 x 21 (ft)
- Outside width : 12.2 m / 40ft, inside width : 11.4 m / 37.4ft, length : 12 m / 39.4 ft
- Ridge peak height : 6.4 m / 21 ft
- Peak clearance height : 5.8 m / 19 ft
- Front roll up door : 4.6 x 4.7 (m) / 15 x 15.4 (ft)
- Rear roll up door : 6 x 4.2 (m) / 19.7 x 13.8 (ft) (wider door side)
- Shoulder wall clearance height : 3.5 m / 11.5 ft