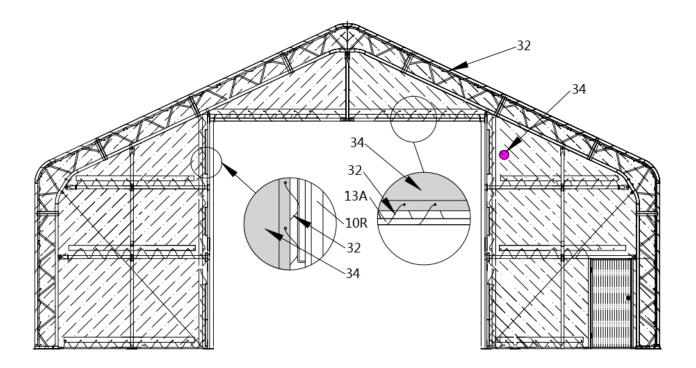

STEP 13 : FRONT AND REAR SMALL SIDE DOOR INSTALLATION.

| NO. | PART | QTY |
|-----|------|-----|
| 9C  | °    | 1x2 |
| 39  |      | 8x2 |

**STEP 14 : FRONT TRUSS FABRIC PANEL INSTALLATION.** 

| NO. | PART | QTY |
|-----|------|-----|
| 32  |      | 1   |
| 34  |      | 1   |

#### STEP 21 : TIGHTEN ROOF COVER ON FRONT AND REAR TRUSS FRAMES.

- The roof cover must be stretched and tied to the front and rear truss by rope #34going through flap grommets on the cover. Start from the top center of the truss and go toward both side on each end. Add or cut the rope as needed.
- Pull and stretch the cover enough only to take wrinkles out. Repeat for the rear truss. Do not over stretch to rip
  off the grommets.
- After the cover is placed and adjusted evenly across the grommet flap, go back and re-adjust all ratchets along the side edges. At this point, the roof cover should be pulled and stretched enough to take all wrinkles out. It is required to repeat this step 2-3 weeks after the installation is completed and the cover has stretched out over a certain time period on the frame.