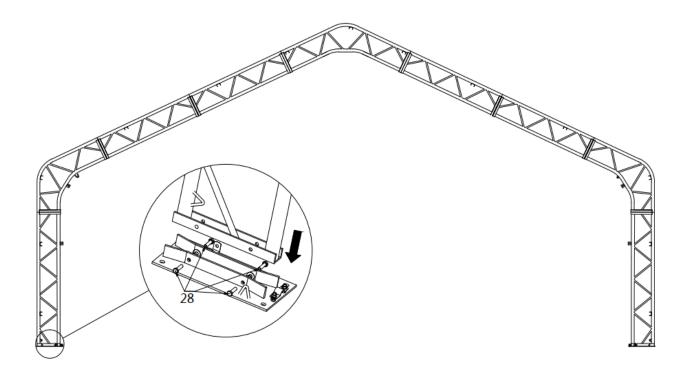

### **STEP 5 : INSTALL INTERMEDIATE TRUSS.**

| NO. | PART | QTY  |
|-----|------|------|
| 1   |      | 1x3  |
| 2   |      | 2x3  |
| 2B  |      | 2x3  |
| 3   |      | 2x3  |
| 4   |      | 2x3  |
| 28  |      | 32x3 |

STEP 6 : WRAP (#38) AROUND THE SHARP POINTS OF THE JOINT TO AVOID FRICTION BETWEEN THE FABRIC AND THE INTERFACE.

| NO. | PART              | QTY |
|-----|-------------------|-----|
| 38  | ${ \mathfrak{O}}$ | 2   |