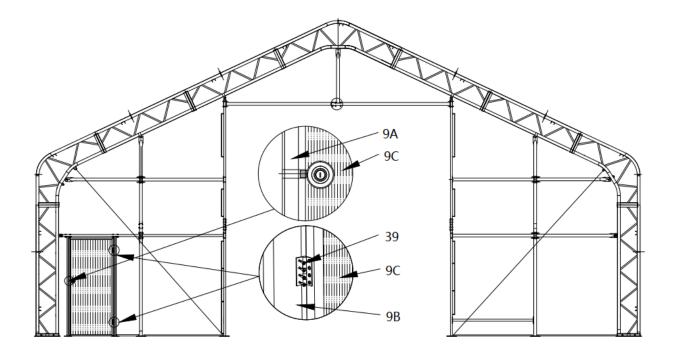

STEP 13 : FRONT AND REAR SMALL SIDE DOOR INSTALLATION.

| NO. | PART | QTY |
|-----|------|-----|
| 9C  | °    | 1x2 |
| 39  |      | 8x2 |

**STEP 14 : FRONT TRUSS FABRIC PANEL INSTALLATION.** 

| NO. | PART | QTY |
|-----|------|-----|
| 32  |      | 1   |
| 34  |      | 1   |