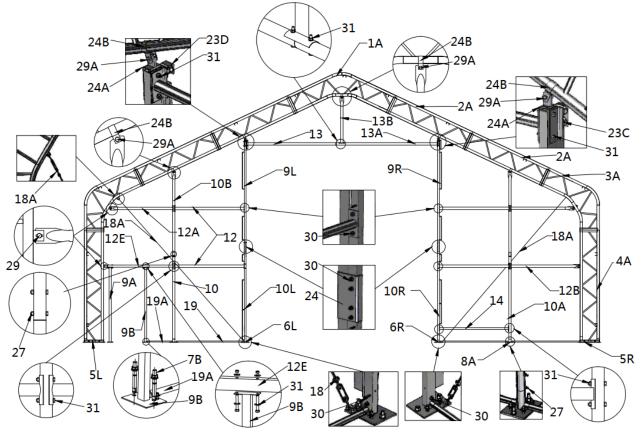

#### FRAME STRUCTURE DIAGRAM.

Check the parts list below to make sure all parts are received prior to assembly.

| TMG-DT4041 PART LIST |           |                                                                              |         |     |     |  |
|----------------------|-----------|------------------------------------------------------------------------------|---------|-----|-----|--|
| NO.                  | GRAPHICAL | DESCRIPTION                                                                  | LENGTH  | QTY | вох |  |
| 1                    |           | Peak arch tube<br>(for 3 middle trusses )                                    | L2550mm | 3   | В   |  |
| 1A                   |           | Peak arch tube<br>(for front and rear truss)                                 | L2550mm | 2   | В   |  |
| 2                    |           | Upper rafter tube<br>(for middle truss)                                      | L2113mm | 6   | В   |  |
| 2A                   |           | Up and low rafter tube<br>(for front and rear truss)                         | L2113mm | 8   | В   |  |
| 2B                   |           | Lower rafter tube<br>(for middle truss)                                      | L2113mm | 6   | В   |  |
| 3                    |           | Shoulder tube<br>(for middle truss)                                          | L1987mm | 6   | А   |  |
| 3A                   |           | Shoulder tube<br>(front and rear truss)                                      | L1987mm | 4   | А   |  |
| 4                    |           | Sidewall tube<br>(middle truss)                                              | L2758mm | 6   | Α   |  |
| 4A                   |           | Sidewall Tube<br>(left and right for front truss<br>and left for rear truss) | L2758mm | 3   | А   |  |

| 4B  |                                                                                                                                                                                                                                                                                                                                                                                                                                                                                                                                                                                                                                                                                                                                                                                                                                                                                                                                                                                                                                                                                                                                                                                                                                                                                                                                                                                                                                                                                                                                                                                                                                                                                                                                                                                                                                                                                                                                                                                                                                                                                                                                | Sidewall tube<br>(right for rear truss )                 | L2758mm           | 1  | А |
|-----|--------------------------------------------------------------------------------------------------------------------------------------------------------------------------------------------------------------------------------------------------------------------------------------------------------------------------------------------------------------------------------------------------------------------------------------------------------------------------------------------------------------------------------------------------------------------------------------------------------------------------------------------------------------------------------------------------------------------------------------------------------------------------------------------------------------------------------------------------------------------------------------------------------------------------------------------------------------------------------------------------------------------------------------------------------------------------------------------------------------------------------------------------------------------------------------------------------------------------------------------------------------------------------------------------------------------------------------------------------------------------------------------------------------------------------------------------------------------------------------------------------------------------------------------------------------------------------------------------------------------------------------------------------------------------------------------------------------------------------------------------------------------------------------------------------------------------------------------------------------------------------------------------------------------------------------------------------------------------------------------------------------------------------------------------------------------------------------------------------------------------------|----------------------------------------------------------|-------------------|----|---|
| 5   | ter and the second seco | Roof purl in<br>(horizontal tube)                        | L3040mm           | 36 | А |
| 5L  |                                                                                                                                                                                                                                                                                                                                                                                                                                                                                                                                                                                                                                                                                                                                                                                                                                                                                                                                                                                                                                                                                                                                                                                                                                                                                                                                                                                                                                                                                                                                                                                                                                                                                                                                                                                                                                                                                                                                                                                                                                                                                                                                | Base plate for front and rear<br>truss left corners      | L520xW260mm       | 2  | В |
| 5R  |                                                                                                                                                                                                                                                                                                                                                                                                                                                                                                                                                                                                                                                                                                                                                                                                                                                                                                                                                                                                                                                                                                                                                                                                                                                                                                                                                                                                                                                                                                                                                                                                                                                                                                                                                                                                                                                                                                                                                                                                                                                                                                                                | Base plate for front and rear<br>truss right corners     | L520xW260mm       | 2  | В |
| 6L  |                                                                                                                                                                                                                                                                                                                                                                                                                                                                                                                                                                                                                                                                                                                                                                                                                                                                                                                                                                                                                                                                                                                                                                                                                                                                                                                                                                                                                                                                                                                                                                                                                                                                                                                                                                                                                                                                                                                                                                                                                                                                                                                                | Left base plate of front and rear door frame             | L200xW150mm       | 2  | В |
| 6R  |                                                                                                                                                                                                                                                                                                                                                                                                                                                                                                                                                                                                                                                                                                                                                                                                                                                                                                                                                                                                                                                                                                                                                                                                                                                                                                                                                                                                                                                                                                                                                                                                                                                                                                                                                                                                                                                                                                                                                                                                                                                                                                                                | Right base plate of front and rear door frame            | L200xW150mm       | 2  | В |
| 7   |                                                                                                                                                                                                                                                                                                                                                                                                                                                                                                                                                                                                                                                                                                                                                                                                                                                                                                                                                                                                                                                                                                                                                                                                                                                                                                                                                                                                                                                                                                                                                                                                                                                                                                                                                                                                                                                                                                                                                                                                                                                                                                                                | Base plates for middle truss                             | L480xW260mm       | 6  | В |
| 7A  |                                                                                                                                                                                                                                                                                                                                                                                                                                                                                                                                                                                                                                                                                                                                                                                                                                                                                                                                                                                                                                                                                                                                                                                                                                                                                                                                                                                                                                                                                                                                                                                                                                                                                                                                                                                                                                                                                                                                                                                                                                                                                                                                | Ratchets                                                 | ЗТ                | 38 | В |
| 7B  |                                                                                                                                                                                                                                                                                                                                                                                                                                                                                                                                                                                                                                                                                                                                                                                                                                                                                                                                                                                                                                                                                                                                                                                                                                                                                                                                                                                                                                                                                                                                                                                                                                                                                                                                                                                                                                                                                                                                                                                                                                                                                                                                | Expansion bolts                                          | φ <b>16x150mm</b> | 60 | В |
| 8A  |                                                                                                                                                                                                                                                                                                                                                                                                                                                                                                                                                                                                                                                                                                                                                                                                                                                                                                                                                                                                                                                                                                                                                                                                                                                                                                                                                                                                                                                                                                                                                                                                                                                                                                                                                                                                                                                                                                                                                                                                                                                                                                                                | Front door right column base<br>plate                    | L200xW150mm       | 2  | В |
| 9A  |                                                                                                                                                                                                                                                                                                                                                                                                                                                                                                                                                                                                                                                                                                                                                                                                                                                                                                                                                                                                                                                                                                                                                                                                                                                                                                                                                                                                                                                                                                                                                                                                                                                                                                                                                                                                                                                                                                                                                                                                                                                                                                                                | Side door left tube                                      | L2027mm           | 2  | В |
| 9B  |                                                                                                                                                                                                                                                                                                                                                                                                                                                                                                                                                                                                                                                                                                                                                                                                                                                                                                                                                                                                                                                                                                                                                                                                                                                                                                                                                                                                                                                                                                                                                                                                                                                                                                                                                                                                                                                                                                                                                                                                                                                                                                                                | Side door right tube                                     | L2027mm           | 2  | В |
| 9C  |                                                                                                                                                                                                                                                                                                                                                                                                                                                                                                                                                                                                                                                                                                                                                                                                                                                                                                                                                                                                                                                                                                                                                                                                                                                                                                                                                                                                                                                                                                                                                                                                                                                                                                                                                                                                                                                                                                                                                                                                                                                                                                                                | Side door                                                | L2005xW925mm      | 2  | В |
| 9L  |                                                                                                                                                                                                                                                                                                                                                                                                                                                                                                                                                                                                                                                                                                                                                                                                                                                                                                                                                                                                                                                                                                                                                                                                                                                                                                                                                                                                                                                                                                                                                                                                                                                                                                                                                                                                                                                                                                                                                                                                                                                                                                                                | Front vertical door rail<br>(left side upper part)       | L2515mm           | 1  | А |
| 9R  | <u>11 - 191 - 19</u>                                                                                                                                                                                                                                                                                                                                                                                                                                                                                                                                                                                                                                                                                                                                                                                                                                                                                                                                                                                                                                                                                                                                                                                                                                                                                                                                                                                                                                                                                                                                                                                                                                                                                                                                                                                                                                                                                                                                                                                                                                                                                                           | Front vertical door rail<br>(right side upper part)      | L2515mm           | 1  | A |
| 10  | F 1- 1-3                                                                                                                                                                                                                                                                                                                                                                                                                                                                                                                                                                                                                                                                                                                                                                                                                                                                                                                                                                                                                                                                                                                                                                                                                                                                                                                                                                                                                                                                                                                                                                                                                                                                                                                                                                                                                                                                                                                                                                                                                                                                                                                       | Left lower vertical tubes for<br>front trusses           | L2180mm           | 1  | A |
| 10A | £                                                                                                                                                                                                                                                                                                                                                                                                                                                                                                                                                                                                                                                                                                                                                                                                                                                                                                                                                                                                                                                                                                                                                                                                                                                                                                                                                                                                                                                                                                                                                                                                                                                                                                                                                                                                                                                                                                                                                                                                                                                                                                                              | Right lower vertical tubes for<br>front trusses          | L2180mm           | 1  | А |
| 10B | ر <u>د</u>                                                                                                                                                                                                                                                                                                                                                                                                                                                                                                                                                                                                                                                                                                                                                                                                                                                                                                                                                                                                                                                                                                                                                                                                                                                                                                                                                                                                                                                                                                                                                                                                                                                                                                                                                                                                                                                                                                                                                                                                                                                                                                                     | Upper vertical tubes for front<br>truss                  | L1875mm           | 2  | А |
| 10L |                                                                                                                                                                                                                                                                                                                                                                                                                                                                                                                                                                                                                                                                                                                                                                                                                                                                                                                                                                                                                                                                                                                                                                                                                                                                                                                                                                                                                                                                                                                                                                                                                                                                                                                                                                                                                                                                                                                                                                                                                                                                                                                                | Front and rear vertical door rail(left side lower part)  | L2255mm           | 2  | A |
| 10R |                                                                                                                                                                                                                                                                                                                                                                                                                                                                                                                                                                                                                                                                                                                                                                                                                                                                                                                                                                                                                                                                                                                                                                                                                                                                                                                                                                                                                                                                                                                                                                                                                                                                                                                                                                                                                                                                                                                                                                                                                                                                                                                                | Front and rear vertical door rail(right side lower part) | L2255mm           | 2  | А |

|     |                                                |                                                                |         |   | 7 |
|-----|------------------------------------------------|----------------------------------------------------------------|---------|---|---|
| 11L | ······································         | Rear vertical door rail<br>(left side upper part)              | L2190mm | 1 | А |
| 11R |                                                | Rear vertical door rail<br>(right side upper part)             | L2190mm | 1 | А |
| 12  | <b>1</b>                                       | Front door cross tubes<br>(left and right)                     | L1664mm | 4 | В |
| 12A | 5                                              | Front door upper crossing<br>tubes                             | L1513mm | 2 | В |
| 12B | r<                                             | Front door lower crossing<br>tubes                             | L1639mm | 1 | В |
| 12C | ·C                                             | Rear truss upper cross tubes<br>(left and right)               | L2493mm | 2 | В |
| 12D | ۲ <u>۲</u>                                     | Rear truss lower cross tubes<br>(left and right)               | L2646mm | 1 | А |
| 12E |                                                | Side door upper tube (front)                                   | L1638mm | 1 | В |
| 12F | а <b>———————</b> ————————————————————————————— | Side door upper tube (rear)                                    | L2630mm | 1 | В |
| 13  | EE                                             | Front door cross beam(left)                                    | L2289mm | 1 | А |
| 13A |                                                | Front door cross beam<br>(right)                               | L2289mm | 1 | А |
| 13B | • <                                            | Front door center vertical<br>supporting rod for cross<br>beam | L1097mm | 1 | В |
| 13C | B                                              | Rear door cross beam<br>(left)                                 | L2989mm | 1 | A |
| 13D | £• •                                           | Rear door cross beam<br>(right)                                | L2987mm | 1 | А |
| 13E | • <                                            | Rear door center vertical<br>supporting rod for cross<br>beam  | L1422mm | 1 | В |
| 14  |                                                | Front door hand winch<br>crossing tube                         | L1660mm | 1 | В |
| 14A |                                                | Rear door hand winch cross<br>tube                             | L2663mm | 1 | А |

| 15  |                 | Tarp cover tension tubes on both sides                                            | L1993mm    | 12 | А |
|-----|-----------------|-----------------------------------------------------------------------------------|------------|----|---|
| 15A |                 | Tarp cover tension tubes on<br>both sides (shorter tube, can<br>be on either end) | L500mm     | 2  | A |
| 16  |                 | Front roll up door dropping<br>tubes(to connect #16A)                             | L2355mm    | 7  | A |
| 16A |                 | Front roll up door dropping<br>tubes(to connect #16)                              | L2353mm    | 7  | А |
| 16B |                 | Rear roll up door dropping<br>tubes(to connect #16C)                              | L3060mm    | 7  | А |
| 16C | <b></b>         | Rear roll up door dropping<br>tubes(to connect #16B)                              | L3058mm    | 7  | А |
| 17  | <del></del>     | Steel tension cables                                                              | L4170mm    | 12 | В |
| 17A | (- <del></del>  | Steel tension cables                                                              | L3680mm    | 8  | В |
| 17B | <del>(</del> ,  | Steel tension cables                                                              | L3340mm    | 8  | В |
| 17C | <del></del> ,   | Steel tension cables                                                              | L3440mm    | 8  | В |
| 18A | ( <del></del> , | Front truss right steel cables                                                    | L4180mm    | 2  | В |
| 18B | € <del></del> , | Rear truss left and right steel cables                                            | L3700mm    | 2  | В |
| 18C | € <del></del> , | Middle truss crossing steel<br>tension cables                                     | L4100mm    | 3  | В |
| 19  |                 | Front fabric panel tension<br>tubes                                               | L1610mm    | 3  | В |
| 19A |                 | Front fabric panel tension<br>tubes                                               | L440mm     | 1  | В |
| 19B |                 | Rear fabric panel tension<br>tubes                                                | L1430mm    | 1  | В |
| 20  |                 | Back fabric panel tension<br>tubes                                                | L2630mm    | 1  | А |
| 21  |                 | Tie down straps                                                                   | W38xL800mm | 38 | В |

| 22  |              | Cable connection plate                                                                     | L91mm             | 30  | В |
|-----|--------------|--------------------------------------------------------------------------------------------|-------------------|-----|---|
| 22A |              | pressing plate                                                                             | L2000mm           | 12  | В |
| 22B |              | Pressing plate                                                                             | L1000mm           | 2   | В |
| 23  |              | Roll up door hand winch                                                                    | 1200lb            | 2   | В |
| 23A |              | Wire rope for front door hand<br>winch                                                     | φ <b>4xL15m</b>   | 1   | В |
| 23B |              | Wire rope for rear door hand<br>winch                                                      | φ <b>4xL14.2m</b> | 1   | В |
| 23C | Ĩ,           | Left pulley system for front<br>and rear doors                                             | L149mm            | 2   | А |
| 23D |              | Right pulley system for front<br>and rear doors                                            | L149mm            | 2   | А |
| 24  |              | Front and rear vertical door rail connection plate                                         | L240mm            | 4   | В |
| 24A | A a          | Front and rear vertical door<br>rail end plate (float table to<br>keep door rail straight) | L215mm            | 4   | А |
| 24B | ſ            | Pipe clamps for front and<br>rear vertical tubes to connect<br>to truss frame              | φ <b>58mm</b>     | 8   | В |
| 25  |              | Tension tube end water plug                                                                | φ <b>32mm</b>     | 16  | В |
| 26  |              | Self locking bolt and nuts                                                                 | M10x80mm          | 45  | В |
| 27  |              | Self locking bolt and nuts                                                                 | M8x80mm           | 8   | В |
| 28  | ₿ <b>□</b> □ | Strengthened bolt and nuts                                                                 | M12x30mm          | 200 | В |
| 29  | ()<br>[]     | Hex bolt and nuts                                                                          | M10x30mm          | 8   | В |
| 29A | ()<br>[]     | Hex bolt and nuts                                                                          | M10x50mm          | 8   | В |
| 30  | []           | Hex bolt and nuts                                                                          | M10x60mm          | 44  | В |

| 31  | []         | Hex bolt and nuts                              | M10x80mm           | 32          | В |
|-----|------------|------------------------------------------------|--------------------|-------------|---|
| 32  |            | Tension ropes<br>(tie to front and back doors) | φ <b>8xL160m</b>   | 1<br>bundle | В |
| 33  |            | Roof fabric tarp cover                         | L21.12xW12.62m     | 1           | А |
| 34  |            | Front truss fabric tarp panel                  | L12.2xW6.55m       | 1           | В |
| 34A |            | Front roll up door fabric tarp<br>panel        | L4.82xW4.56m       | 1           | В |
| 35  |            | Rear truss fabric tarp panel                   | L12.2xW6.55m       | 1           | В |
| 35A |            | Rear roll up door fabric tarp<br>panel         | L5.96xW4.53m       | 1           | В |
| 36  | 9          | Front and rear fabric tarp secure pin          | φ <b>6xL200mm</b>  | 2           | В |
| 37  |            | Plastic hose (in grooves at both ends of # 33) | φ <b>25x4000mm</b> | 10          | А |
| 37A |            | Connector<br>(for connection #37)              | φ25                | 8           | В |
| 38  | $\bigcirc$ | Scratch resistant tape                         | L10m               | 2           | В |
| 39  |            | Tapping screw                                  | M5x25mm            | 120         | В |