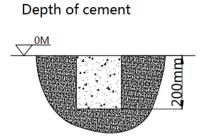

## CONCRETE FOUNDATION SIZE SEE BELOW FIGURE.

• The layout of foundation(one).

## Depth of cement