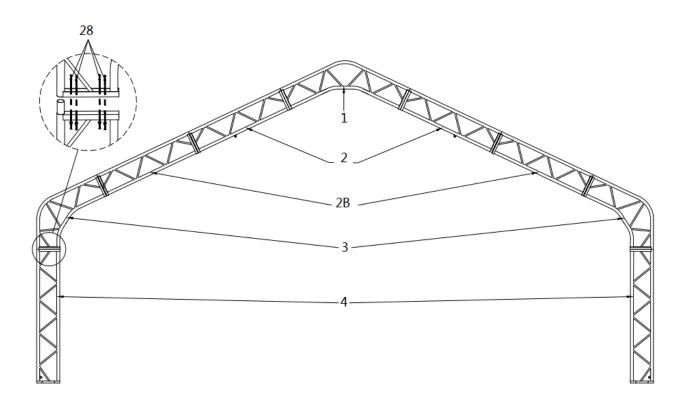

### **STEP 5 : INSTALL INTERMEDIATE TRUSS.**

| NO. | PART | QTY  |
|-----|------|------|
| 1   |      | 1x3  |
| 2   |      | 2x3  |
| 2B  |      | 2x3  |
| 3   |      | 2x3  |
| 4   |      | 2x3  |
| 28  |      | 32x3 |