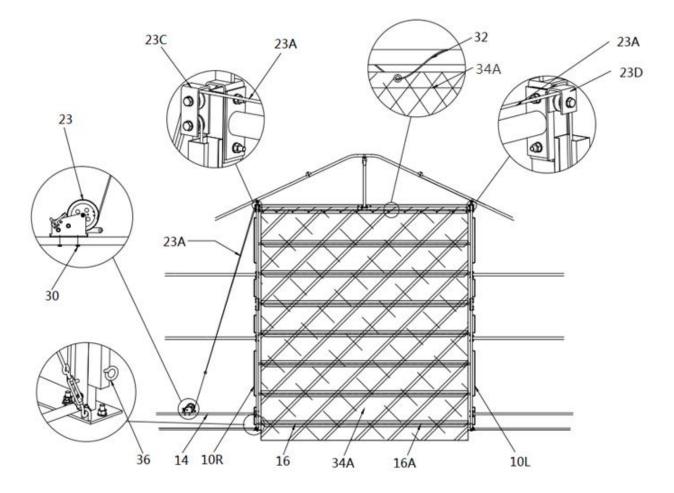

## STEP 17 : INSTALL THE FRONT MECHANICAL ROLLING SHUTTER DOOR.

| NO. | PART    | QTY |
|-----|---------|-----|
| 16  |         | 7   |
| 16A | <b></b> | 7   |
| 23  |         | 1   |
| 23A |         | 1   |
| 30  |         | 2   |
| 34A |         | 1   |
| 36  |         | 1   |