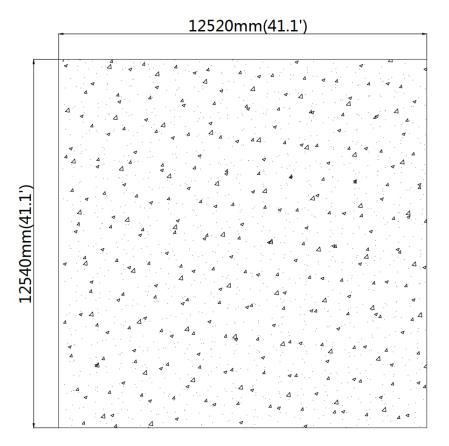

## CONCRETE FOUNDATION SIZE SEE BELOW FIGURE.

• The layout of foundation(one).

## Unit : mm(ft)

• The layout of foundation(two).

Note: the ground anchor is installed on the cement block.

Unit : mm(ft)

#### Baseplate layout.