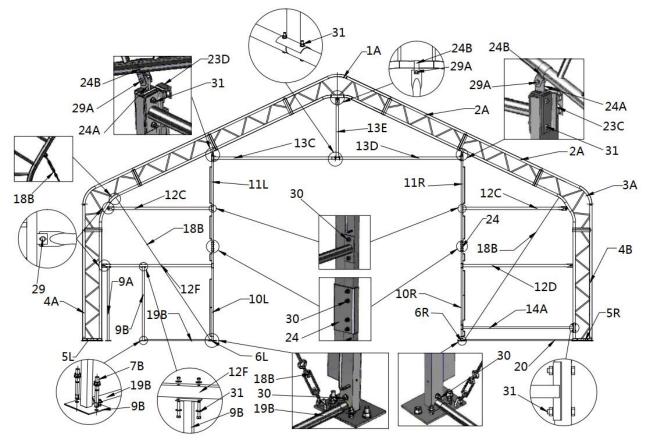

#### FRAME STRUCTURE DIAGRAM.

Check the parts list below to make sure all parts are received prior to assembly.

| TMG-DT4041 PART LIST |           |                                                                              |         |     |     |  |
|----------------------|-----------|------------------------------------------------------------------------------|---------|-----|-----|--|
| NO.                  | GRAPHICAL | DESCRIPTION                                                                  | LENGTH  | QTY | вох |  |
| 1                    |           | Peak arch tube<br>(for 3 middle trusses )                                    | L2550mm | 3   | В   |  |
| 1A                   |           | Peak arch tube<br>(for front and rear truss)                                 | L2550mm | 2   | В   |  |
| 2                    |           | Upper rafter tube<br>(for middle truss)                                      | L2113mm | 6   | В   |  |
| 2A                   |           | Up and low rafter tube<br>(for front and rear truss)                         | L2113mm | 8   | В   |  |
| 2B                   |           | Lower rafter tube<br>(for middle truss)                                      | L2113mm | 6   | В   |  |
| 3                    |           | Shoulder tube<br>(for middle truss)                                          | L1987mm | 6   | А   |  |
| 3A                   |           | Shoulder tube<br>(front and rear truss)                                      | L1987mm | 4   | А   |  |
| 4                    |           | Sidewall tube<br>(middle truss)                                              | L2758mm | 6   | Α   |  |
| 4A                   |           | Sidewall Tube<br>(left and right for front truss<br>and left for rear truss) | L2758mm | 3   | А   |  |

| 4B  |                                                                                                                                                                                                                                                                                                                                                                                                                                                                                                                                                                                                                                                                                                                                                                                                                                                                                                                                                                                                                                                                                                                                                                                                                                                                                                                                                                                                                                                                                                                                                                                                                                                                                                                                                                                                                                                                                                                                                                                                                                                                                                                                | Sidewall tube<br>(right for rear truss )                 | L2758mm           | 1  | А |
|-----|--------------------------------------------------------------------------------------------------------------------------------------------------------------------------------------------------------------------------------------------------------------------------------------------------------------------------------------------------------------------------------------------------------------------------------------------------------------------------------------------------------------------------------------------------------------------------------------------------------------------------------------------------------------------------------------------------------------------------------------------------------------------------------------------------------------------------------------------------------------------------------------------------------------------------------------------------------------------------------------------------------------------------------------------------------------------------------------------------------------------------------------------------------------------------------------------------------------------------------------------------------------------------------------------------------------------------------------------------------------------------------------------------------------------------------------------------------------------------------------------------------------------------------------------------------------------------------------------------------------------------------------------------------------------------------------------------------------------------------------------------------------------------------------------------------------------------------------------------------------------------------------------------------------------------------------------------------------------------------------------------------------------------------------------------------------------------------------------------------------------------------|----------------------------------------------------------|-------------------|----|---|
| 5   | ter and the second seco | Roof purl in<br>(horizontal tube)                        | L3040mm           | 36 | А |
| 5L  |                                                                                                                                                                                                                                                                                                                                                                                                                                                                                                                                                                                                                                                                                                                                                                                                                                                                                                                                                                                                                                                                                                                                                                                                                                                                                                                                                                                                                                                                                                                                                                                                                                                                                                                                                                                                                                                                                                                                                                                                                                                                                                                                | Base plate for front and rear<br>truss left corners      | L520xW260mm       | 2  | В |
| 5R  |                                                                                                                                                                                                                                                                                                                                                                                                                                                                                                                                                                                                                                                                                                                                                                                                                                                                                                                                                                                                                                                                                                                                                                                                                                                                                                                                                                                                                                                                                                                                                                                                                                                                                                                                                                                                                                                                                                                                                                                                                                                                                                                                | Base plate for front and rear<br>truss right corners     | L520xW260mm       | 2  | В |
| 6L  |                                                                                                                                                                                                                                                                                                                                                                                                                                                                                                                                                                                                                                                                                                                                                                                                                                                                                                                                                                                                                                                                                                                                                                                                                                                                                                                                                                                                                                                                                                                                                                                                                                                                                                                                                                                                                                                                                                                                                                                                                                                                                                                                | Left base plate of front and rear door frame             | L200xW150mm       | 2  | В |
| 6R  |                                                                                                                                                                                                                                                                                                                                                                                                                                                                                                                                                                                                                                                                                                                                                                                                                                                                                                                                                                                                                                                                                                                                                                                                                                                                                                                                                                                                                                                                                                                                                                                                                                                                                                                                                                                                                                                                                                                                                                                                                                                                                                                                | Right base plate of front and rear door frame            | L200xW150mm       | 2  | В |
| 7   |                                                                                                                                                                                                                                                                                                                                                                                                                                                                                                                                                                                                                                                                                                                                                                                                                                                                                                                                                                                                                                                                                                                                                                                                                                                                                                                                                                                                                                                                                                                                                                                                                                                                                                                                                                                                                                                                                                                                                                                                                                                                                                                                | Base plates for middle truss                             | L480xW260mm       | 6  | В |
| 7A  |                                                                                                                                                                                                                                                                                                                                                                                                                                                                                                                                                                                                                                                                                                                                                                                                                                                                                                                                                                                                                                                                                                                                                                                                                                                                                                                                                                                                                                                                                                                                                                                                                                                                                                                                                                                                                                                                                                                                                                                                                                                                                                                                | Ratchets                                                 | ЗТ                | 38 | В |
| 7B  |                                                                                                                                                                                                                                                                                                                                                                                                                                                                                                                                                                                                                                                                                                                                                                                                                                                                                                                                                                                                                                                                                                                                                                                                                                                                                                                                                                                                                                                                                                                                                                                                                                                                                                                                                                                                                                                                                                                                                                                                                                                                                                                                | Expansion bolts                                          | φ <b>16x150mm</b> | 60 | В |
| 8A  |                                                                                                                                                                                                                                                                                                                                                                                                                                                                                                                                                                                                                                                                                                                                                                                                                                                                                                                                                                                                                                                                                                                                                                                                                                                                                                                                                                                                                                                                                                                                                                                                                                                                                                                                                                                                                                                                                                                                                                                                                                                                                                                                | Front door right column base<br>plate                    | L200xW150mm       | 2  | В |
| 9A  |                                                                                                                                                                                                                                                                                                                                                                                                                                                                                                                                                                                                                                                                                                                                                                                                                                                                                                                                                                                                                                                                                                                                                                                                                                                                                                                                                                                                                                                                                                                                                                                                                                                                                                                                                                                                                                                                                                                                                                                                                                                                                                                                | Side door left tube                                      | L2027mm           | 2  | В |
| 9B  |                                                                                                                                                                                                                                                                                                                                                                                                                                                                                                                                                                                                                                                                                                                                                                                                                                                                                                                                                                                                                                                                                                                                                                                                                                                                                                                                                                                                                                                                                                                                                                                                                                                                                                                                                                                                                                                                                                                                                                                                                                                                                                                                | Side door right tube                                     | L2027mm           | 2  | В |
| 9C  |                                                                                                                                                                                                                                                                                                                                                                                                                                                                                                                                                                                                                                                                                                                                                                                                                                                                                                                                                                                                                                                                                                                                                                                                                                                                                                                                                                                                                                                                                                                                                                                                                                                                                                                                                                                                                                                                                                                                                                                                                                                                                                                                | Side door                                                | L2005xW925mm      | 2  | В |
| 9L  |                                                                                                                                                                                                                                                                                                                                                                                                                                                                                                                                                                                                                                                                                                                                                                                                                                                                                                                                                                                                                                                                                                                                                                                                                                                                                                                                                                                                                                                                                                                                                                                                                                                                                                                                                                                                                                                                                                                                                                                                                                                                                                                                | Front vertical door rail<br>(left side upper part)       | L2515mm           | 1  | А |
| 9R  | <u>11 - 191 - 19</u>                                                                                                                                                                                                                                                                                                                                                                                                                                                                                                                                                                                                                                                                                                                                                                                                                                                                                                                                                                                                                                                                                                                                                                                                                                                                                                                                                                                                                                                                                                                                                                                                                                                                                                                                                                                                                                                                                                                                                                                                                                                                                                           | Front vertical door rail<br>(right side upper part)      | L2515mm           | 1  | A |
| 10  | F 1- 1-3                                                                                                                                                                                                                                                                                                                                                                                                                                                                                                                                                                                                                                                                                                                                                                                                                                                                                                                                                                                                                                                                                                                                                                                                                                                                                                                                                                                                                                                                                                                                                                                                                                                                                                                                                                                                                                                                                                                                                                                                                                                                                                                       | Left lower vertical tubes for<br>front trusses           | L2180mm           | 1  | A |
| 10A | £                                                                                                                                                                                                                                                                                                                                                                                                                                                                                                                                                                                                                                                                                                                                                                                                                                                                                                                                                                                                                                                                                                                                                                                                                                                                                                                                                                                                                                                                                                                                                                                                                                                                                                                                                                                                                                                                                                                                                                                                                                                                                                                              | Right lower vertical tubes for<br>front trusses          | L2180mm           | 1  | А |
| 10B | ر <u>د</u>                                                                                                                                                                                                                                                                                                                                                                                                                                                                                                                                                                                                                                                                                                                                                                                                                                                                                                                                                                                                                                                                                                                                                                                                                                                                                                                                                                                                                                                                                                                                                                                                                                                                                                                                                                                                                                                                                                                                                                                                                                                                                                                     | Upper vertical tubes for front<br>truss                  | L1875mm           | 2  | А |
| 10L |                                                                                                                                                                                                                                                                                                                                                                                                                                                                                                                                                                                                                                                                                                                                                                                                                                                                                                                                                                                                                                                                                                                                                                                                                                                                                                                                                                                                                                                                                                                                                                                                                                                                                                                                                                                                                                                                                                                                                                                                                                                                                                                                | Front and rear vertical door rail(left side lower part)  | L2255mm           | 2  | A |
| 10R |                                                                                                                                                                                                                                                                                                                                                                                                                                                                                                                                                                                                                                                                                                                                                                                                                                                                                                                                                                                                                                                                                                                                                                                                                                                                                                                                                                                                                                                                                                                                                                                                                                                                                                                                                                                                                                                                                                                                                                                                                                                                                                                                | Front and rear vertical door rail(right side lower part) | L2255mm           | 2  | А |

|     |                                                |                                                                |         |   | 7 |
|-----|------------------------------------------------|----------------------------------------------------------------|---------|---|---|
| 11L | ······································         | Rear vertical door rail<br>(left side upper part)              | L2190mm | 1 | А |
| 11R |                                                | Rear vertical door rail<br>(right side upper part)             | L2190mm | 1 | А |
| 12  | <b>1</b>                                       | Front door cross tubes<br>(left and right)                     | L1664mm | 4 | В |
| 12A | 5                                              | Front door upper crossing<br>tubes                             | L1513mm | 2 | В |
| 12B | r<                                             | Front door lower crossing<br>tubes                             | L1639mm | 1 | В |
| 12C | ·C                                             | Rear truss upper cross tubes<br>(left and right)               | L2493mm | 2 | В |
| 12D | ۲ <u>۲</u>                                     | Rear truss lower cross tubes<br>(left and right)               | L2646mm | 1 | А |
| 12E |                                                | Side door upper tube (front)                                   | L1638mm | 1 | В |
| 12F | а <b>———————</b> ————————————————————————————— | Side door upper tube (rear)                                    | L2630mm | 1 | В |
| 13  | EE                                             | Front door cross beam(left)                                    | L2289mm | 1 | А |
| 13A |                                                | Front door cross beam<br>(right)                               | L2289mm | 1 | А |
| 13B | • <                                            | Front door center vertical<br>supporting rod for cross<br>beam | L1097mm | 1 | В |
| 13C | B                                              | Rear door cross beam<br>(left)                                 | L2989mm | 1 | A |
| 13D | £• •                                           | Rear door cross beam<br>(right)                                | L2987mm | 1 | А |
| 13E | • <                                            | Rear door center vertical<br>supporting rod for cross<br>beam  | L1422mm | 1 | В |
| 14  |                                                | Front door hand winch<br>crossing tube                         | L1660mm | 1 | В |
| 14A |                                                | Rear door hand winch cross<br>tube                             | L2663mm | 1 | А |

| 15  |                 | Tarp cover tension tubes on both sides                                            | L1993mm    | 12 | А |
|-----|-----------------|-----------------------------------------------------------------------------------|------------|----|---|
| 15A |                 | Tarp cover tension tubes on<br>both sides (shorter tube, can<br>be on either end) | L500mm     | 2  | A |
| 16  |                 | Front roll up door dropping<br>tubes(to connect #16A)                             | L2355mm    | 7  | A |
| 16A |                 | Front roll up door dropping<br>tubes(to connect #16)                              | L2353mm    | 7  | А |
| 16B |                 | Rear roll up door dropping<br>tubes(to connect #16C)                              | L3060mm    | 7  | А |
| 16C | <b></b>         | Rear roll up door dropping<br>tubes(to connect #16B)                              | L3058mm    | 7  | А |
| 17  | <del></del>     | Steel tension cables                                                              | L4170mm    | 12 | В |
| 17A | (- <del></del>  | Steel tension cables                                                              | L3680mm    | 8  | В |
| 17B | <del>(</del> ,  | Steel tension cables                                                              | L3340mm    | 8  | В |
| 17C | <del></del> ,   | Steel tension cables                                                              | L3440mm    | 8  | В |
| 18A | ( <del></del> , | Front truss right steel cables                                                    | L4180mm    | 2  | В |
| 18B | € <del></del> , | Rear truss left and right steel cables                                            | L3700mm    | 2  | В |
| 18C | € <del></del> , | Middle truss crossing steel<br>tension cables                                     | L4100mm    | 3  | В |
| 19  |                 | Front fabric panel tension<br>tubes                                               | L1610mm    | 3  | В |
| 19A |                 | Front fabric panel tension<br>tubes                                               | L440mm     | 1  | В |
| 19B |                 | Rear fabric panel tension<br>tubes                                                | L1430mm    | 1  | В |
| 20  |                 | Back fabric panel tension<br>tubes                                                | L2630mm    | 1  | А |
| 21  |                 | Tie down straps                                                                   | W38xL800mm | 38 | В |

| 22  |              | Cable connection plate                                                                     | L91mm             | 30  | В |
|-----|--------------|--------------------------------------------------------------------------------------------|-------------------|-----|---|
| 22A |              | pressing plate                                                                             | L2000mm           | 12  | В |
| 22B |              | Pressing plate                                                                             | L1000mm           | 2   | В |
| 23  |              | Roll up door hand winch                                                                    | 1200lb            | 2   | В |
| 23A |              | Wire rope for front door hand<br>winch                                                     | φ <b>4xL15m</b>   | 1   | В |
| 23B |              | Wire rope for rear door hand<br>winch                                                      | φ <b>4xL14.2m</b> | 1   | В |
| 23C | Ĩ,           | Left pulley system for front<br>and rear doors                                             | L149mm            | 2   | А |
| 23D |              | Right pulley system for front<br>and rear doors                                            | L149mm            | 2   | А |
| 24  |              | Front and rear vertical door rail connection plate                                         | L240mm            | 4   | В |
| 24A | A a          | Front and rear vertical door<br>rail end plate (float table to<br>keep door rail straight) | L215mm            | 4   | А |
| 24B | ſ            | Pipe clamps for front and<br>rear vertical tubes to connect<br>to truss frame              | φ <b>58mm</b>     | 8   | В |
| 25  |              | Tension tube end water plug                                                                | φ <b>32mm</b>     | 16  | В |
| 26  |              | Self locking bolt and nuts                                                                 | M10x80mm          | 45  | В |
| 27  |              | Self locking bolt and nuts                                                                 | M8x80mm           | 8   | В |
| 28  | ₿ <b>□</b> □ | Strengthened bolt and nuts                                                                 | M12x30mm          | 200 | В |
| 29  | ()<br>[]     | Hex bolt and nuts                                                                          | M10x30mm          | 8   | В |
| 29A | ()<br>[]     | Hex bolt and nuts                                                                          | M10x50mm          | 8   | В |
| 30  | []           | Hex bolt and nuts                                                                          | M10x60mm          | 44  | В |

| 31  | []         | Hex bolt and nuts                              | M10x80mm           | 32          | В |
|-----|------------|------------------------------------------------|--------------------|-------------|---|
| 32  |            | Tension ropes<br>(tie to front and back doors) | φ <b>8xL160m</b>   | 1<br>bundle | В |
| 33  |            | Roof fabric tarp cover                         | L21.12xW12.62m     | 1           | А |
| 34  |            | Front truss fabric tarp panel                  | L12.2xW6.55m       | 1           | В |
| 34A |            | Front roll up door fabric tarp<br>panel        | L4.82xW4.56m       | 1           | В |
| 35  |            | Rear truss fabric tarp panel                   | L12.2xW6.55m       | 1           | В |
| 35A |            | Rear roll up door fabric tarp<br>panel         | L5.96xW4.53m       | 1           | В |
| 36  | 9          | Front and rear fabric tarp secure pin          | φ <b>6xL200mm</b>  | 2           | В |
| 37  |            | Plastic hose (in grooves at both ends of # 33) | φ <b>25x4000mm</b> | 10          | А |
| 37A |            | Connector<br>(for connection #37)              | φ25                | 8           | В |
| 38  | $\bigcirc$ | Scratch resistant tape                         | L10m               | 2           | В |
| 39  |            | Tapping screw                                  | M5x25mm            | 120         | В |