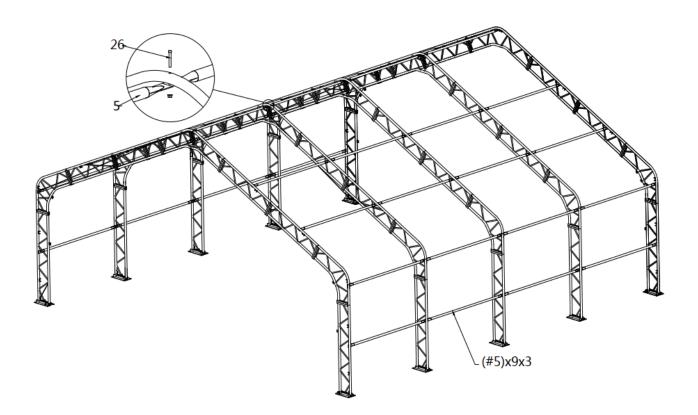

## **STEP 7 : INSTALL THE FRONT TRUSS.**

| NO. | PART | QTY |
|-----|------|-----|
| 28  |      | 8   |

STEP 8 : PUT UP THE 2ND TRUSS, AND CONNECT ALL PURLINS (#5) BETWEEN 1ST AND 2ND TRUSS WITH BOLTS.

| NO. | PART     | QTY |
|-----|----------|-----|
| 5   | <u>5</u> | 9   |
| 26  |          | 18  |
| 28  | []       | 8   |

## STEP 9 : INSTALL ALL OTHER TRUSSES. (FROM 3RD TRUSS TO 5TH TRUSS)

| NO. | PART               | QTY |
|-----|--------------------|-----|
| 5   | ζ <del>ι του</del> | 9x3 |
| 26  |                    | 9x3 |
| 28  | []                 | 8x3 |