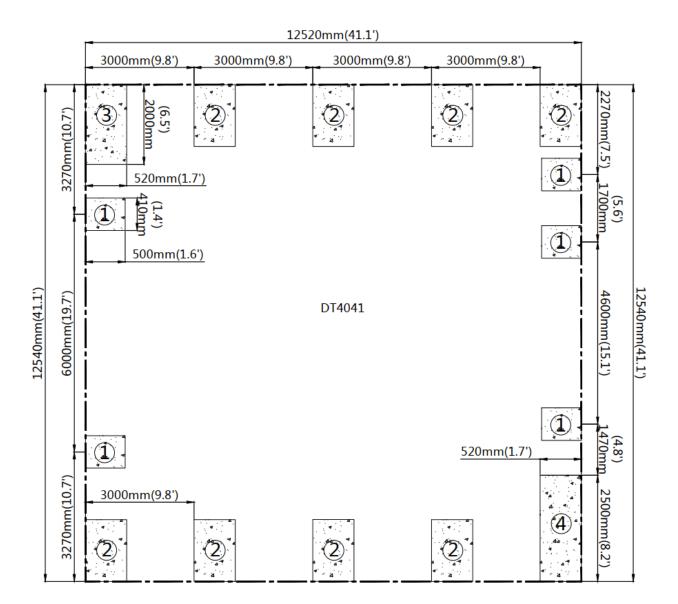

## CONCRETE FOUNDATION SIZE SEE BELOW FIGURE.

• The layout of foundation(one).

## Depth of cement

## Unit : mm(ft)

• The layout of foundation(two).

Note: the ground anchor is installed on the cement block.

Unit : mm(ft)