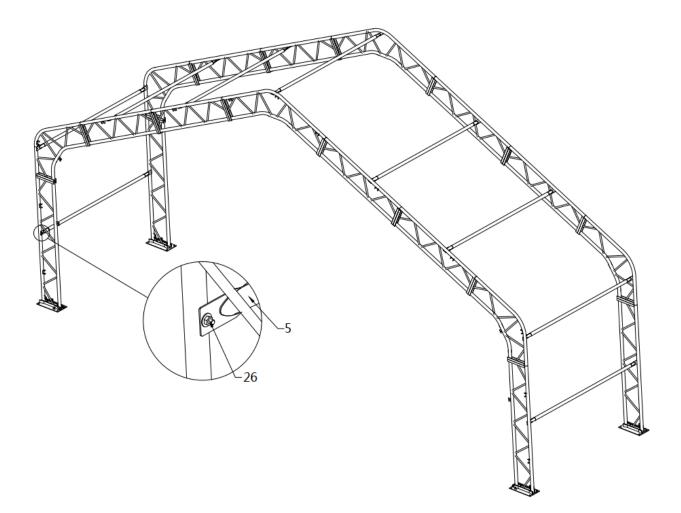

## **STEP 7 : INSTALL THE FRONT TRUSS.**

| NO. | PART | QTY |
|-----|------|-----|
| 28  |      | 8   |

STEP 8 : PUT UP THE 2ND TRUSS, AND CONNECT ALL PURLINS (#5) BETWEEN 1ST AND 2ND TRUSS WITH BOLTS.

| NO. | PART     | QTY |
|-----|----------|-----|
| 5   | <u>5</u> | 9   |
| 26  |          | 18  |
| 28  | []       | 8   |

## STEP 9 : INSTALL ALL OTHER TRUSSES. (FROM 3RD TRUSS TO 5TH TRUSS)

| NO. | PART               | QTY |
|-----|--------------------|-----|
| 5   | ζ <del>ι του</del> | 9x3 |
| 26  |                    | 9x3 |
| 28  | []                 | 8x3 |