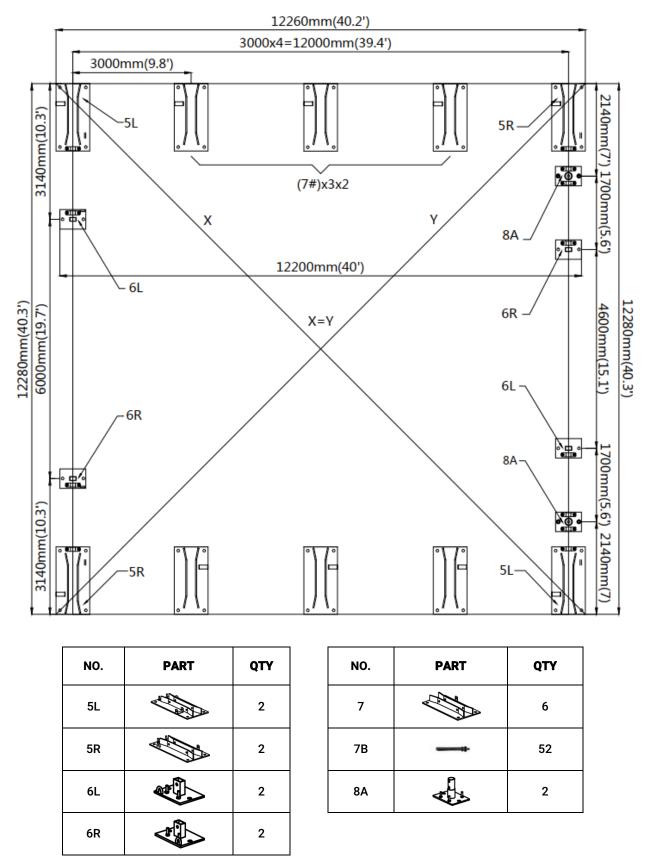

Rear truss fabric tarp panel                   | L12.2xW6.55m       | 1           | В |
| 35A |            | Rear roll up door fabric tarp<br>panel         | L5.96xW4.53m       | 1           | В |
| 36  | 9          | Front and rear fabric tarp secure pin          | φ <b>6xL200mm</b>  | 2           | В |
| 37  |            | Plastic hose (in grooves at both ends of # 33) | φ <b>25x4000mm</b> | 10          | А |
| 37A |            | Connector<br>(for connection #37)              | φ25                | 8           | В |
| 38  | $\bigcirc$ | Scratch resistant tape                         | L10m               | 2           | В |
| 39  |            | Tapping screw                                  | M5x25mm            | 120         | В |

#### STEP 2 : BASE PLATE POSITIONING AND INSTALLATION.



### **STEP 3 : INSTALL THE FRONT TRUSS.**



| NO. | PART | QTY |
|-----|------|-----|
| 1A  |      | 1   |
| 2A  |      | 4   |
| ЗА  |      | 2   |
| 4A  |      | 2   |
| 28  |      | 32  |

## STEP 4 : INSTALL THE REAR TRUSS.



| NO. | PART | QTY |
|-----|------|-----|
| 1A  |      | 1   |
| 2A  |      | 4   |
| ЗА  |      | 2   |
| 4A  |      | 1   |
| 4B  |      | 1   |
| 28  | []   | 32  |

### **STEP 5 : INSTALL INTERMEDIATE TRUSS.**



| NO. | PART | QTY  |
|-----|------|------|
| 1   |      | 1x3  |
| 2   |      | 2x3  |
| 2B  |      | 2x3  |
| 3   |      | 2x3  |
| 4   |      | 2x3  |
| 28  |      | 32x3 |

STEP 6 : WRAP (#38) AROUND THE SHARP POINTS OF THE JOINT TO AVOID FRICTION BETWEEN THE FABRIC AND THE INTERFACE.



| NO. | PART              | QTY |
|-----|---------------