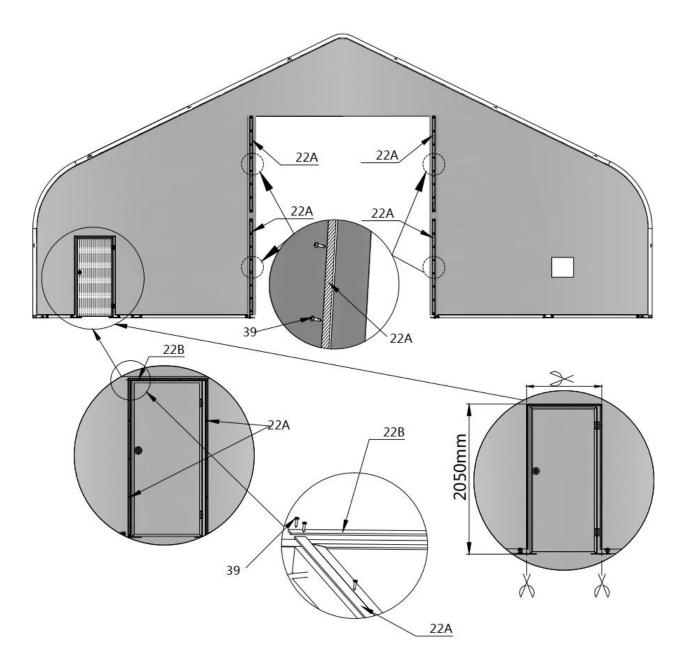

STEP 13 : FRONT AND REAR SMALL SIDE DOOR INSTALLATION.

| NO. | PART | QTY |
|-----|------|-----|
| 9C  | °    | 1x2 |
| 39  |      | 8x2 |

**STEP 14 : FRONT TRUSS FABRIC PANEL INSTALLATION.** 

| NO. | PART | QTY |
|-----|------|-----|
| 32  |      | 1   |
| 34  |      | 1   |

| NO. | PART | QTY  |
|-----|------|------|
| 22A |      | 6x2  |
| 22B |      | 1x2  |
| 39  |      | 52x2 |