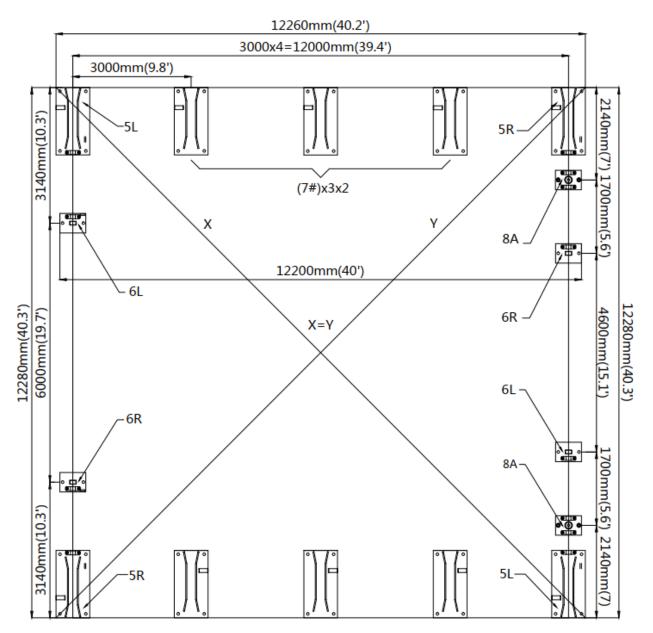

s.

Missing parts or have questions on assembly? Please call: 1-877-761-2819 or email: cs@tmgindustrial.com

#### MAIN SPECIFICATIONS:

- Assembly size : W12.2 x L12 x H6.4 (m) / 40 x 39.4 x 21 (ft)
- Outside width : 12.2 m / 40ft, inside width : 11.4 m / 37.4ft, length : 12 m / 39.4 ft
- Ridge peak height : 6.4 m / 21 ft
- Peak clearance height : 5.8 m / 19 ft
- Front roll up door : 4.6 x 4.7 (m) / 15 x 15.4 (ft)
- Rear roll up door : 6 x 4.2 (m) / 19.7 x 13.8 (ft) (wider door side)
- Shoulder wall clearance height : 3.5 m / 11.5 ft

## CONCRETE FOUNDATION SIZE SEE BELOW FIGURE.

• The layout of foundation(one).

## Depth of cement



## Unit : mm(ft)



• The layout of foundation(two).

Note: the ground anchor is installed on the cement block.



Unit : mm(ft)



#### Baseplate layout.



#### **PRIOR TO ASSEMBLY**

Please read the instructions carefully before installation. It is very important to follow your local safety regulations and industry standards during installation. Regulations may include but are not limited to:

- Safety helmets, protective eyewear, and clothing.
- Safety harnesses for all elevated workers.
- Proper ladder, cage, and safety operation.

Check all components and parts before installation. All parts are marked with a part number, please refer to the parts list to make sure you have all parts.

Choose a day with low or no wind to install, assembly is hard in heavy wind. Do not make any alterations to the structure. Do not hang any weights on the frame during installation, including parts. We are not responsible for any damages or injuries caused