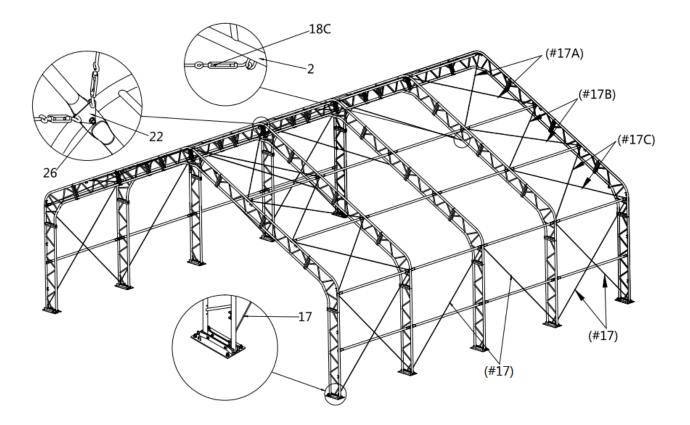

## **STEP 10 : TENSION CABLE INSTALLATION.**

| NO. | PART | QTY |
|-----|------|-----|
| 17  | (,   | 12  |
| 17A | (,   | 8   |
| 17B | (,   | 8   |
| 17C | (,   | 8   |
| 18C | (,   | 3   |
| 22  |      | 30  |

### STEP 11: FRONT TRUSSES TO COMPLETE.

| NO. | PART         | QTY |
|-----|--------------|-----|
| 7B  |              | 4   |
| 9A  | ·            | 1   |
| 9B  | <b>•</b>     | 1   |
| 9L  |              | 1   |
| 9R  |              | 1   |
| 10  | ···· •· ••   | 1   |
| 10A | <u></u> a    | 1   |
| 10B | ऌ₽           | 2   |
| 10L | ····         | 1   |
| 10R |              | 1   |
| 12  | <b></b>      | 4   |
| 12A | <u>ک</u>     | 2   |
| 12B | <u>الا</u>   | 1   |
| 12E | <del>۵</del> | 1   |
| 13  | EF           | 1   |
| 13A |              | 1   |

| NO. | PART     | QTY |
|-----|----------|-----|
| 13B | •<       | 1   |
| 14  | <b> </b> | 1   |
| 18A | (,       | 2   |
| 19  |          | 3   |
| 19A |          | 1   |
| 23C | Û)       | 1   |
| 23D | ک        | 1   |
| 24  | Ð        | 2   |
| 24A |          | 2   |
| 24B | Ð        | 5   |
| 25  |          | 8   |
| 27  |          | 8   |
| 29  |          | 4   |
| 29A |          | 5   |
| 30  |          | 20  |
| 31  |          | 20  |

#### **STEP 12: TRUSS AFTER COMPLETION.**

| NO. | PART                                   | QTY | NO. | PART            | QTY |
|-----|----------------------------------------|-----|-----|-----------------|-----|
| 7B  |                                        | 4   | 18B | - <del></del> , | 2   |
| 9A  |                                        | 1   | 19B |                 | 1   |
| 9B  | <b>F</b>                               | 1   | 20  |                 | 1   |
| 10L | 1 ··· - 10 ···                         | 1   | 23C | Į)              | 1   |
| 10R |                                        | 1   | 23D | Ś               | 1   |
| 11L | ······································ | 1   | 24  | Ì               | 2   |
| 11R |                                        | 1   | 24A | An and a second | 2   |
| 12C | EC                                     | 2   | 24B |                 | 3   |
| 12D | EC                                     | 1   | 25  |                 | 4   |
| 12F |                                        | 1   | 29  |                 | 4   |
| 13C | E                                      | 1   | 29A |                 | 3   |
| 13D |                                        | 1   | 30  |                 | 20  |
| 13E | E                                      | 1   | 31  |                 | 12  |
| 14A | <b> </b>                               | 1   |     |                 |     |