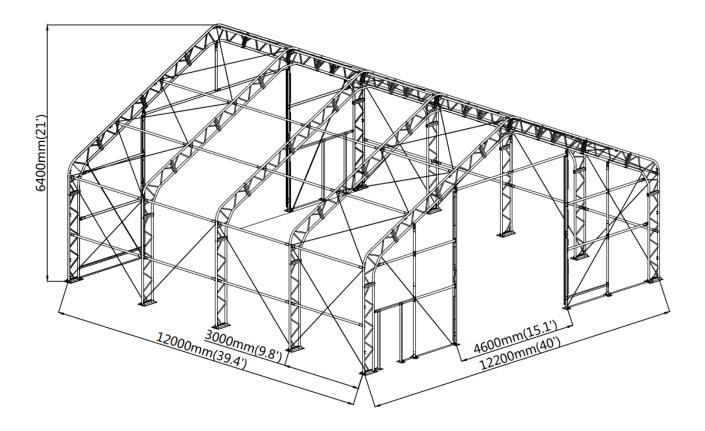

are marked with a part number, please refer to the parts list to make sure you have all parts.

Choose a day with low or no wind to install, assembly is hard in heavy wind. Do not make any alterations to the structure. Do not hang any weights on the frame during installation, including parts. We are not responsible for any damages or injuries caused by inappropriate installation, unauthorized modifications or extreme weather.

This building is not intended for human occupancy.

It is recommended to tape or add foam/rubber on the frame where joints connect and where it touches the cover. This will help extend the life span of the cover.

Read the following item list carefully and count the number of items to ensure that all parts are included prior to setup.

#### FRAME STRUCTURE DIAGRAM.



#### **INSTALLATION STEPS**

#### STEP 1 : REVIEW THE WHOLE STRUCTURE AND CHOOSE THE PROPER INSTALLATION SITE.

Choose a solid flat level ground area to set up the building. Do not install the building on soft ground, wetland, uneven surfaces, sloped surfaces, or on top of structures that are not rated to hold its weight.

We strongly recommend that you put the containers on hard foundations before installing the shelter.

Be aware of the surrounding area. Do not set up the building near snowdrifts, open flames or exposed electrical wires. Do not keep heat sources near the fabric cover. Keep the building surroundings clear at all times.

Check the parts list below to make sure all parts are received prior to assembly.

| TMG-DT4041 PART LIST |           |