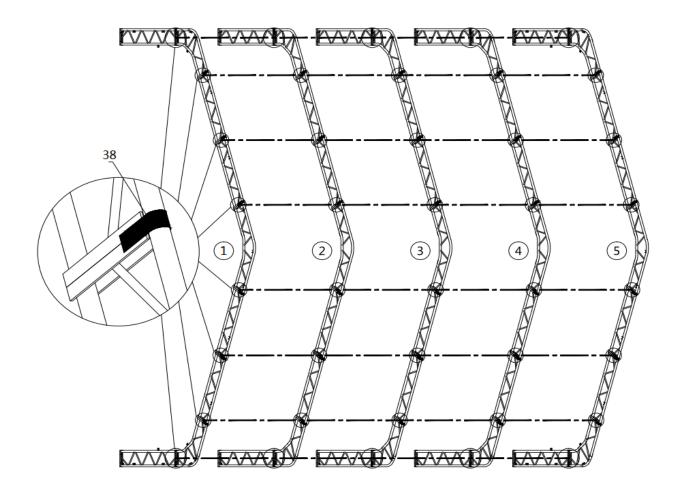

STEP 6 : WRAP (#38) AROUND THE SHARP POINTS OF THE JOINT TO AVOID FRICTION BETWEEN THE FABRIC AND THE INTERFACE.

| NO. | PART              | QTY |
|-----|-------------------|-----|
| 38  | ${ \mathfrak{O}}$ | 2   |

## **STEP 7 : INSTALL THE FRONT TRUSS.**

| NO. | PART | QTY |
|-----|------|-----|
| 28  |      | 8   |

STEP 8 : PUT UP THE 2ND TRUSS, AND CONNECT ALL PURLINS (#5) BETWEEN 1ST AND 2ND TRUSS WITH BOLTS.

| NO. | PART     | QTY |
|-----|----------|-----|
| 5   | <u>5</u> | 9   |
| 26  |          | 18  |
| 28  | []       | 8   |

## STEP 9 : INSTALL ALL OTHER TRUSSES. (FROM 3RD TRUSS TO 5TH TRUSS)

| NO. | PART               | QTY |
|-----|--------------------|-----|
| 5   | ζ <del>ι του</del> | 9x3 |
| 26  |                    | 9x3 |
| 28  | []                 | 8x3 |