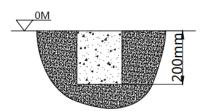

## CONCRETE FOUNDATION SIZE SEE BELOW FIGURE.

• The layout of foundation(one).

## Depth of cement