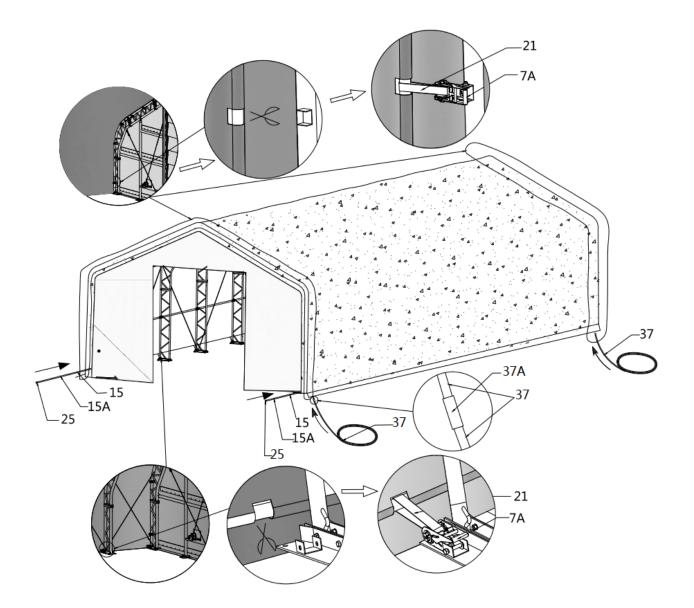

## STEP 20 : TOP CLOTH TENSIONING.

| NO. | PART | QTY | NO. | PART | QTY |
|-----|------|-----|-----|------|-----|
| 7A  | 618  | 38  | 25  |      | 4   |
| 15  |      | 12  | 37  |      | 10  |
| 15A |      | 2   | 37A |      | 8   |
| 21  |      | 38  |     |      |     |

#### STEP 21 : TIGHTEN ROOF COVER ON FRONT AND REAR TRUSS FRAMES.

- The roof cover must be stretched and tied to the front and rear truss by rope #34going through flap grommets on the cover. Start from the top center of the truss and go toward both side on each end. Add or cut the rope as needed.
- Pull and stretch the cover enough only to take wrinkles out. Repeat for the rear truss. Do not over stretch to rip
  off the grommets.
- After the cover is placed and adjusted evenly across the grommet flap, go back and re-adjust all ratchets along the side edges. At this point, the roof cover should be pulled and stretched enough to take all wrinkles out. It is required to repeat this step 2-3 weeks after the installation is completed and the cover has stretched out over a certain time period on the frame.