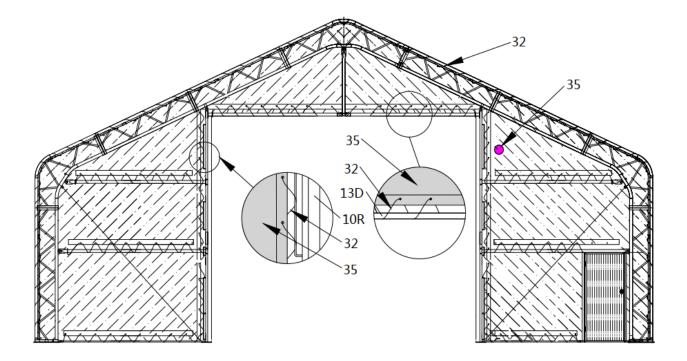

STEP 13 : FRONT AND REAR SMALL SIDE DOOR INSTALLATION.

| NO. | PART | QTY |
|-----|------|-----|
| 9C  | °    | 1x2 |
| 39  |      | 8x2 |

**STEP 14 : FRONT TRUSS FABRIC PANEL INSTALLATION.** 

| NO. | PART | QTY |
|-----|------|-----|
| 32  |      | 1   |
| 34  |      | 1   |

#### STEP 15 : REAR TRUSS FABRIC PANEL INSTALLATION.

| NO. | PART | QTY |
|-----|------|-----|
| 32  |      | 1   |
| 35  |      | 1   |

STEP 16 : INSTALL THE FRONT DOOR METAL STRIP. (THE FRONT AND REAR MOUNTING METHODS ARE THE SAME)