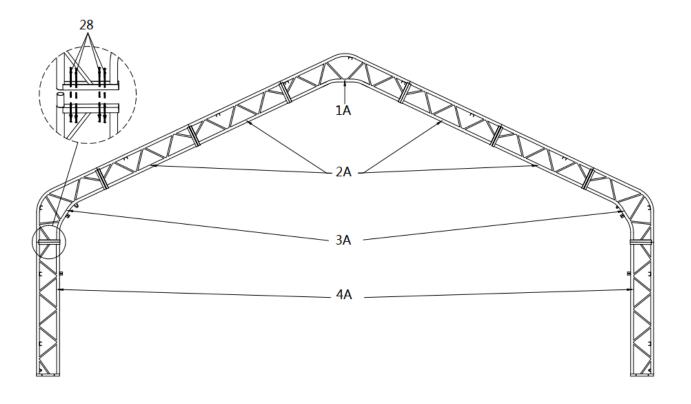

### **STEP 3 : INSTALL THE FRONT TRUSS.**

| NO. | PART | QTY |
|-----|------|-----|
| 1A  |      | 1   |
| 2A  |      | 4   |
| ЗА  |      | 2   |
| 4A  |      | 2   |
| 28  |      | 32  |

## STEP 4 : INSTALL THE REAR TRUSS.

| NO. | PART | QTY |
|-----|------|-----|
| 1A  |      | 1   |
| 2A  |      | 4   |
| ЗА  |      | 2   |
| 4A  |      | 1   |
| 4B  |      | 1   |
| 28  | []   | 32  |