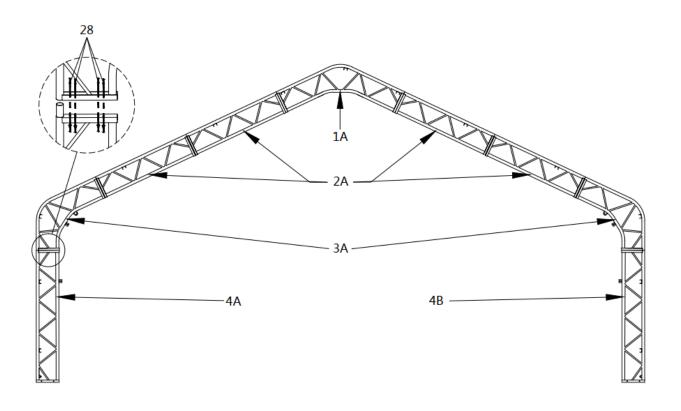

## STEP 4 : INSTALL THE REAR TRUSS.

| NO. | PART | QTY |
|-----|------|-----|
| 1A  |      | 1   |
| 2A  |      | 4   |
| ЗА  |      | 2   |
| 4A  |      | 1   |
| 4B  |      | 1   |
| 28  | []   | 32  |