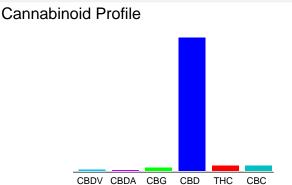

#### Cannabinoid Profile by HPLC

0.07%
Calculated THC Yield

1.71%
Calculated CBD Yield

1.91%
Total Cannabinoids

| Cannabinoid                                       | % wt  | mg/unit |
|---------------------------------------------------|-------|---------|
| CBDV                                              | 0.017 | 9.52    |
| CBDA                                              | 0.011 | 6.16    |
| CBG                                               | 0.04  | 22.4    |
| CBD                                               | 1.7   | 952.0   |
| THC                                               | 0.07  | 39.2    |
| CBC                                               | 0.07  | 39.2    |
| Total Cannabinoids                                | 1.91  | 1068.5  |
| Calculated THC Yield                              | 0.07  | 39.20   |
| Calculated CBD Yield                              | 1.71  | 957.40  |
| Calculated Maximum THC Yield = THC + 0.877 * THCA |       |         |