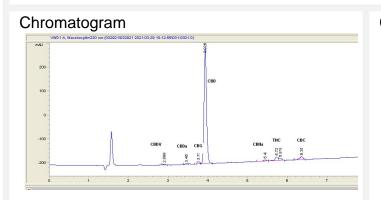

#### Cannabinoid Profile by HPLC

0.07%
Calculated THC Yield

1.71%
Calculated CBD Yield

1.91%
Total Cannabinoids

| Cannabinoid                                       | % wt  | mg/unit |
|---------------------------------------------------|-------|---------|
| CBDV                                              | 0.017 | 9.52    |
| CBDA                                              | 0.011 | 6.16    |
| CBG                                               | 0.04  | 22.4    |
| CBD                                               | 1.7   | 952.0   |
| THC                                               | 0.07  | 39.2    |
| CBC                                               | 0.07  | 39.2    |
| Total Cannabinoids                                | 1.91  | 1068.5  |
| Calculated THC Yield                              | 0.07  | 39.20   |
| Calculated CBD Yield                              | 1.71  | 957.40  |
| Calculated Maximum THC Yield = THC + 0.877 * THCA |       |         |