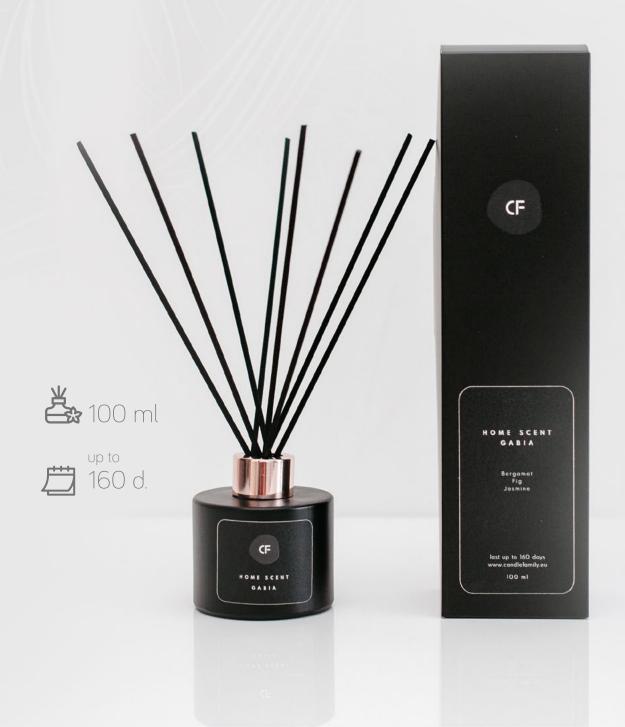

# HOME SCENTS (GREY)

We offer 13 different scents. The scents are produced by mixing fragrance oils with organic bases. The names for home scents are given by female names Luxurious packaging provides a high added value for the product, making it a great gift.

KVRB MOLLY KVEB ELZA Lime, Mango, Lemon Red Orange, Raspberry, White Chocolate KVLK AMY KVMP MILDA Amber, Lilly, Patcouli Red Grapes, Apples, Ambra KVGP KVKD MARY GABIA Bergamot, Fig, Jasmine KVBI KVMV BARBARA KAREN Cinamon, Fried Apples Cinamon, Agarwood, Tropical wood KVAS KVMK NICOLE AUSTEA Blackberries, Bergamot, Lemon Orange blossoms, Lemon, Honeysuckle **KVGS** GABRIELLLE KVMM KATY Grapefruit, Red Orange, Rose Blossoms Pomegranates, Plum, Vetiver KVVM JENNY