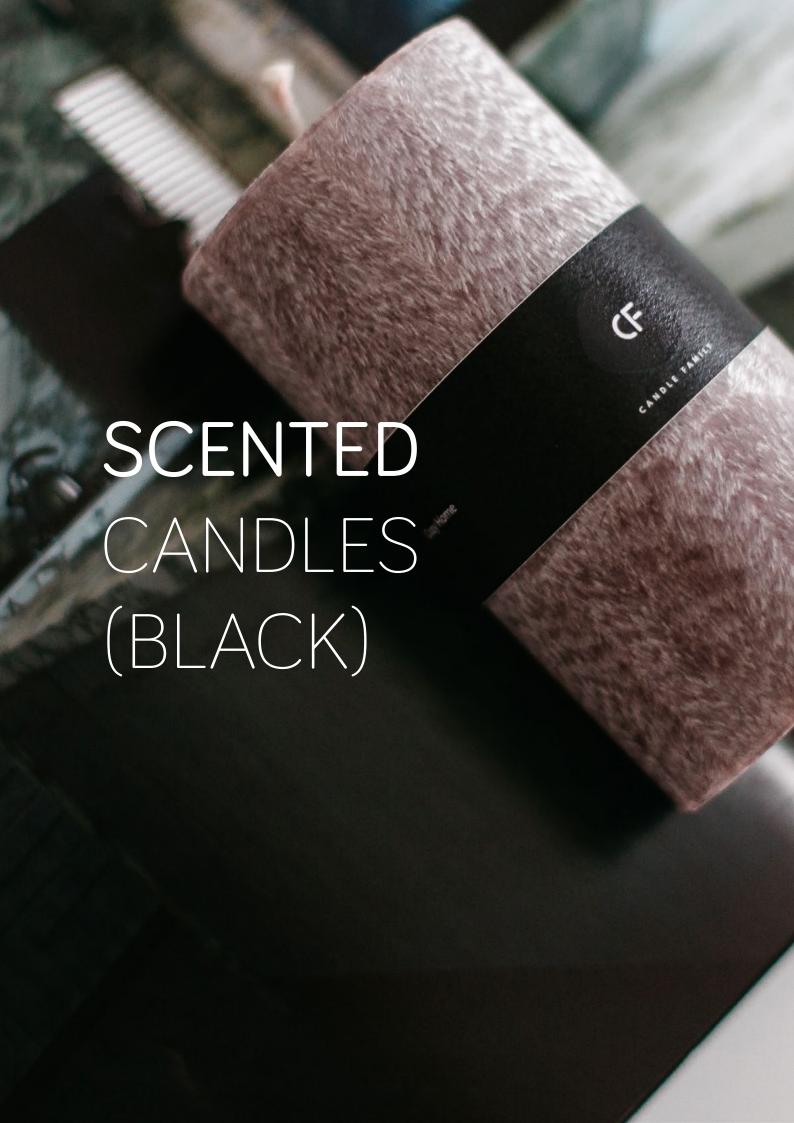

# PALM WAX CANDLES (BLACK EDITION)

We offer 4 candles of different scents and colors, each color has 3 sizes. The candles are made of vegetable wax ant the scents are made of fragrance oils. The candles are non-toxic and long burning. Due to production technology and palm wax properties, the surface of candles is covered with a beautiful crystalline texture. Each produced candle has its own unique texture.