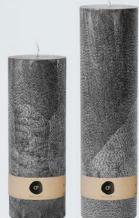

# PALM WAX CANDLES (BLACK EDITION)

We offer 4 candles of different scents and colors, each color has 3 sizes. The candles are made of vegetable wax ant the scents are made of fragrance oils. The candles are non-toxic and long burning. Due to production technology and palm wax properties, the surface of candles is covered with a beautiful crystalline texture. Each produced candle has its own unique texture.