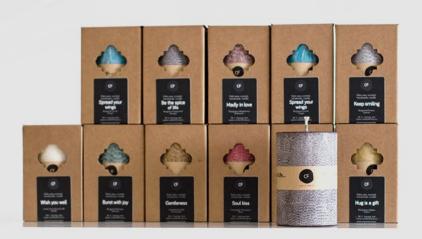

# PALM WAX CANDLES WITH WISHES

We offer 10 candles of diferent scents and colours. The candles are made of palm wax and the scents are made of fragrance oils. The candles are unique of its long burning time. Each candle is named with a separate wish, so it is perfect for a gift.

| LZAS | Gentleness           | Honeydew   Geranium   Oak              |
|------|----------------------|----------------------------------------|
| LZGP | Be the Spice of Life | Bergamot   Orange   Peppermint         |
| LZLS | Wish You Well        | Coconut Milk   Vanilla   Citrus Tree   |
| LZSS | Spread Your Wings    | Ginger   Lemon   Orange                |
| LZKB | Soul Kiss            | Delicate Cinnamon                      |
| LZDS | Keep Smilling        | Bergamot   Freesia   Jasmines          |
| LZPN | Burst with Joy       | Bergamot   Cashmere   Orange           |
| LZSA | Hug is a Gift        | Red Grapes   Apples   Ambra            |
| LZDM | Madly in Love        | Red Grapes   Blackberries   Raspberrie |
| LZAL | A Stroke of Luck     | Orange blossoms   Citrus   Bergamot    |
|      |                      |                                        |