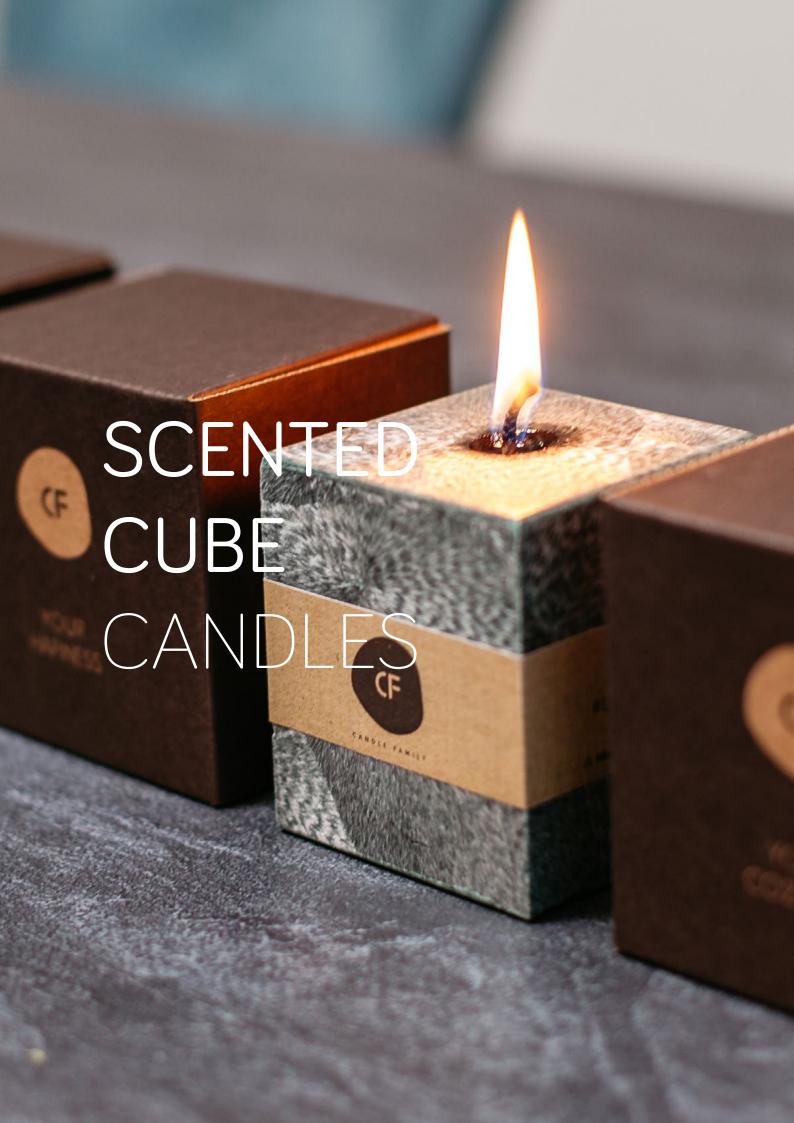

# CUBE CANDLES

We offer 6 cube candles of different scents and colours. The candles are made of palm wax and the scents are made of fragrance oils. The candles are unique for their long burning time. Each candle is named with a separate wish, so it is perfect for a gift.