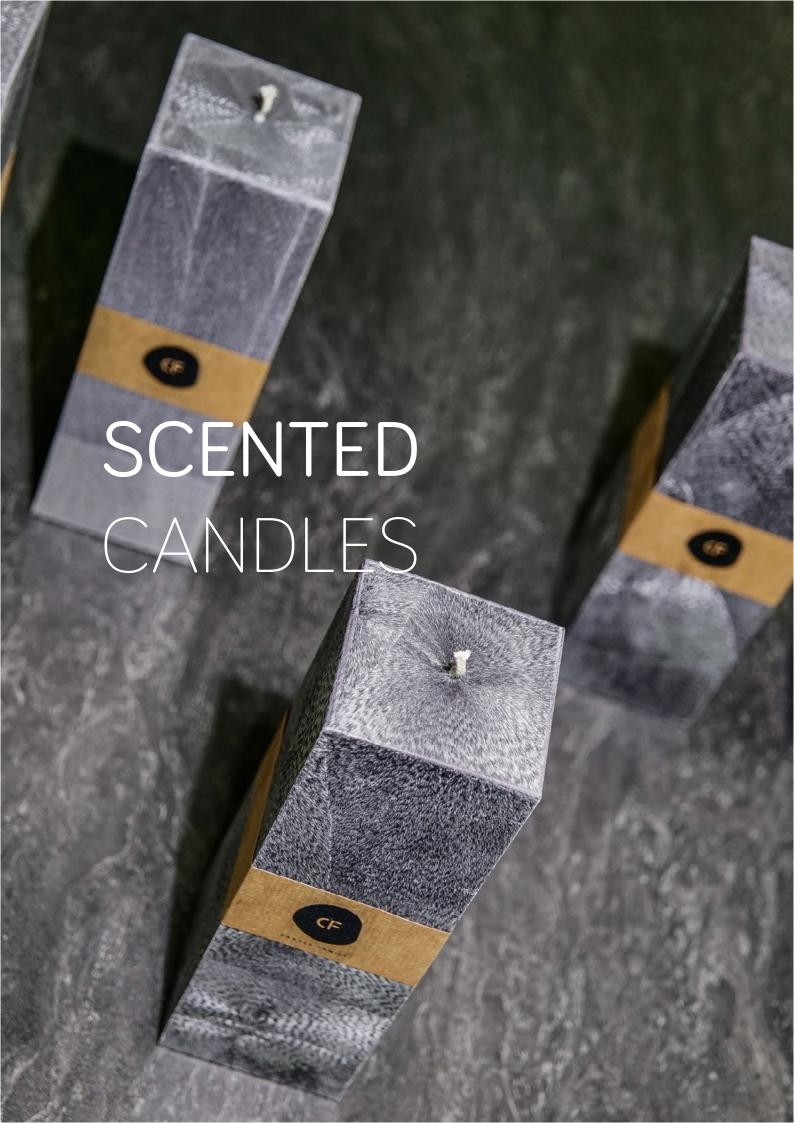

#### PALM WAX CANDLES

We offer 11 candles of different scents and colours. The candles are made of palm wax ant the scents are made of fragrance oils. The candles are unique of its long burning time. Due to production technology and palm wax properties, the surface of candles is covered with a beautiful crystalline texture. Each produced candle has its own unique texture.

# CUBE CANDLES

We offer 6 cube candles of different scents and colours. The candles are made of palm wax and the scents are made of fragrance oils. The candles are unique for their long burning time. Each candle is named with a separate wish, so it is perfect for a gift.