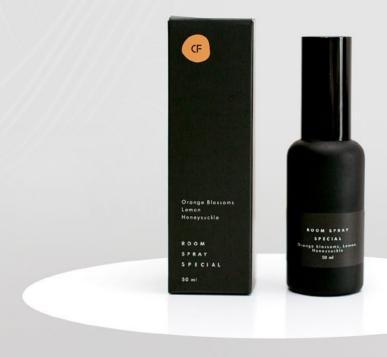

# SPRAY SCENTS

Spray scents are made with essential oils. The scents are bottled in 50ML dark glass bottles. The scents are made using ethyl alcohol, so they are perfect for cleaning surfaces.

50MLNE AWSOME Grapefruit, Red Orange, Rose Blossoms

50MLZA CHARMING Orange, Eucalyptus, Sandalwood

50MLMA MAGICAL Bergamot, Fig, Jasmine

50MLEG EGZOTICAL Cinamon, Agarwood, Tropical wood

50MLYP SPECIAL Orange blossoms, Lemon, Honeysuckle

50MLSU SUBTILE Pomegranates, Plum, Vetiver