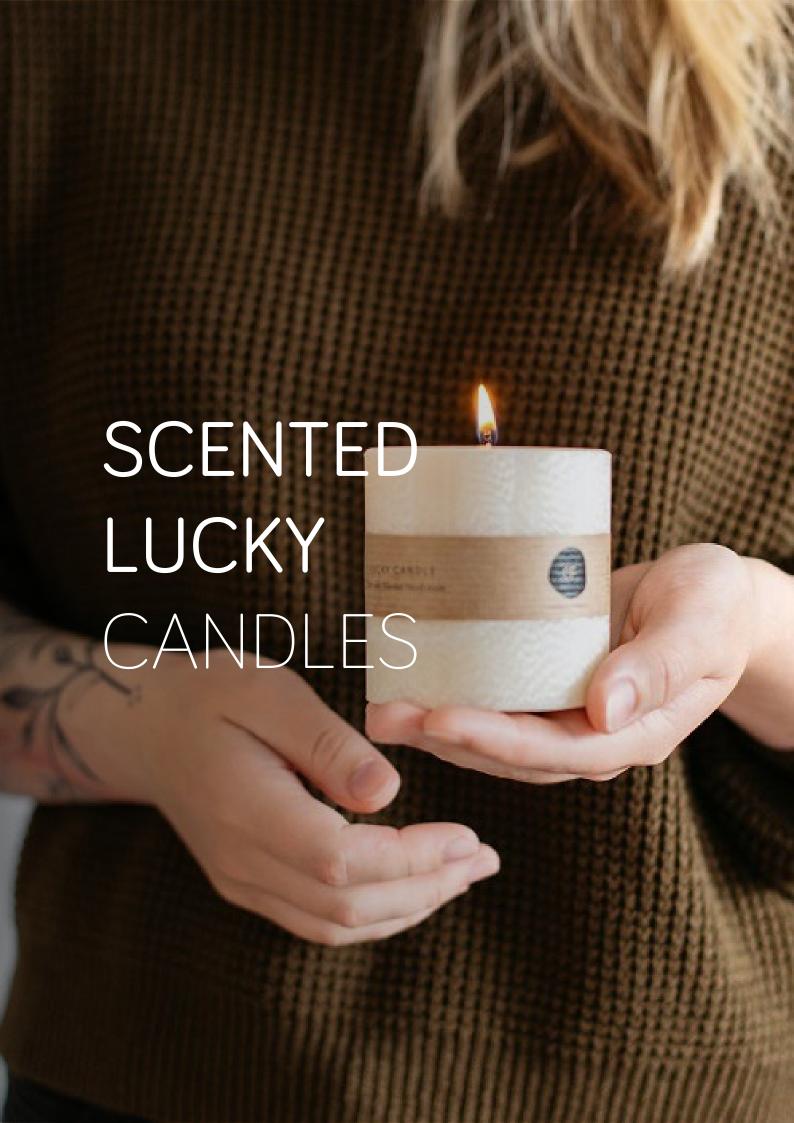

# LUCKY CANDLES

We offer 7 candles of different scents and colours. The candles are made of palm wax and the scents are made of fragrance oils. The candles are unique of its long burning time. Each of the 7 candles is assigned a color of success that symbolizes different emotions. All color descriptions are on the packaging of the candle.