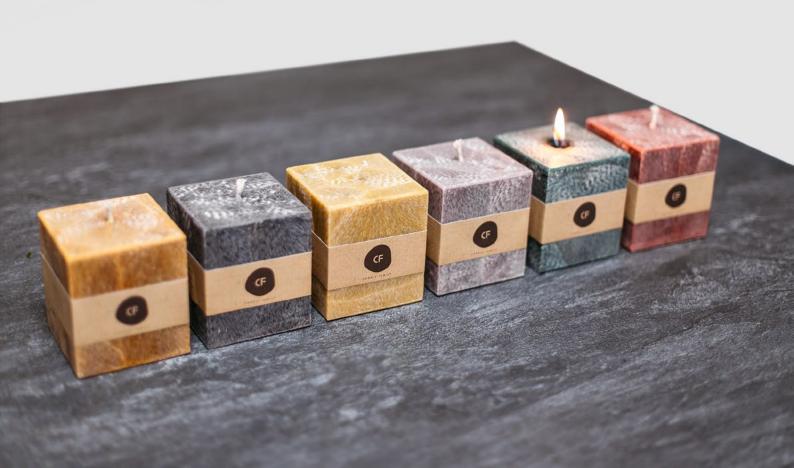

# CUBE CANDLES

We offer 6 cube candles of different scents and colours. The candles are made of palm wax and the scents are made of fragrance oils. The candles are unique for their long burning time. Each candle is named with a separate wish, so it is perfect for a gift.

KLZGP MY MAGIC

KLZAS MY DELICASY

KLZDM MY INSPIRATION

KLZPN MY HAPPINES

KLZDS MY COZINESS

KLZSA MY IMAGINATION

Bergamot, Oranges, Peppermint

Honey Sucle, Geranium, Oak

Red Grapes, Apples, Raspberries

Freesia, Cashmere, Oranges

Freesia, Vanilla, Oranges

Red Grapes, Apples, Ambra