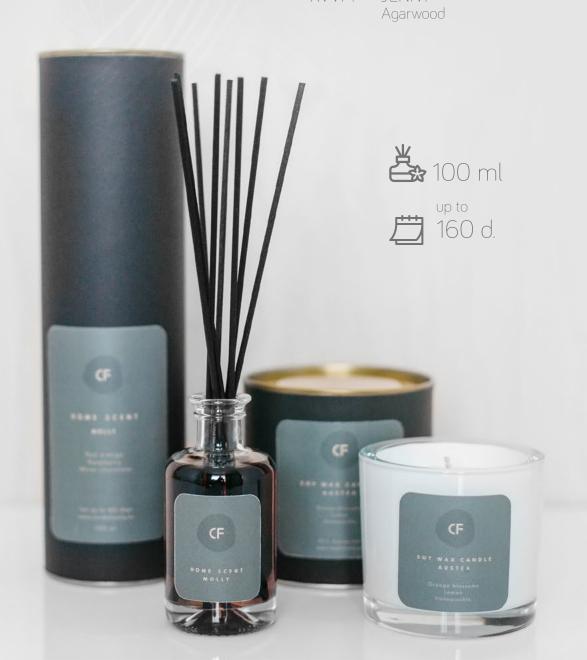

# **HOME SCENTS REFILS**

We offer 13 different scents. The scents are produced by mixing fragrance oils with organic bases. The names for home scents are given by female names Luxurious packaging provides a high added value for the product, making it a great gift. Refills are cheaper option to renew fiber sticks and to top up Candle Family home scents and is not made to be used on its own.

MOLLY PKVRB Red Orange, Raspberry, White Chocolate PKVLK AMY Red Grapes, Apples, Ambra PKVKD MARY Lemongrass KARFN PKVBI Cinamon, Fried Apples PKVMK NICOLE Blackberries, Bergamot. Lemon GABRIELLLE **PKVGS** Grapefruit, Red Orange, Rose Blossoms FI 7A Lime, Mango, Lemon PKVFB PKVMP MILDA Amber, Lilly, Patcouli PKVGP GABIA Bergamot, Fig, Jasmine Cinamon, Agarwood, Tropical wood PKVMV BARBARA **PKVAS** AUSTFA Orange blossoms, Lemon, Honeysuckle CF PKVMM KATY Pomegranates, Plum, Vetiver PKVVM **JENNY** Agarwood GABIJOS PRISIMINIMAI **类** 100 ml