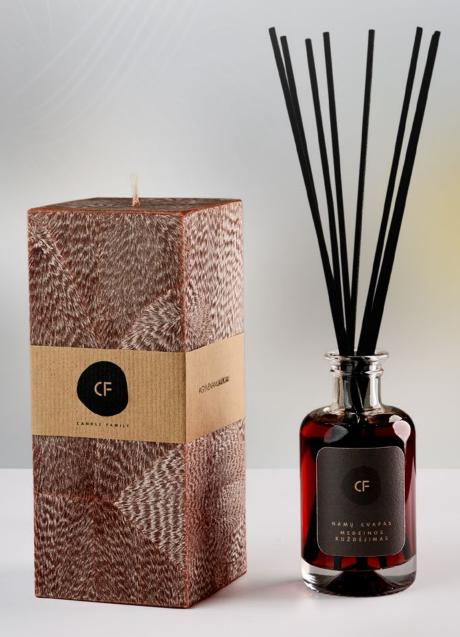

#### PALM WAX CANDLES

We offer 11 candles of different scents and colours. The candles are made of palm wax ant the scents are made of fragrance oils. The candles are unique of its long burning time. Due to production technology and palm wax properties, the surface of candles is covered with a beautiful crystalline texture. Each produced candle has its own unique texture.

# HOME SCENTS

GREY

CF

NAMŲ KVAPAS AUSTĖJOS SVAJOS

> Apelsinų žieda Citrina Sausmedis

kvepla iki 160 dienų www.candlefamily.cu

100 m

Higher in 100 direct sew condictemity of 100 ml