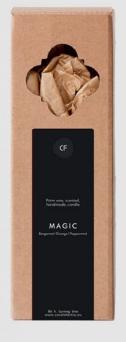

# Forest Collection Magic

Bergamot | Cinnamon | Musk

|        | Z     | ()    |
|--------|-------|-------|
| MMKV13 | 13 cm | 67 h  |
| MMKV18 | 18 cm | 92 h  |
| MMKV23 | 23 cm | 118 h |

|        | L'    | U     |
|--------|-------|-------|
| MMAP13 | 13 cm | 59 h  |
| MMAP18 | 18 cm | 80 h  |
| MMAP23 | 23 cm | 104 h |