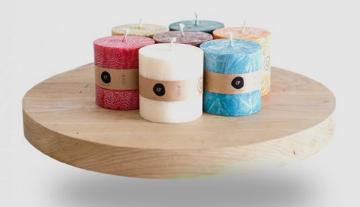

#### PALM WAX CANDLES

We offer 11 candles of different scents and colours. The candles are made of palm wax ant the scents are made of fragrance oils. The candles are unique of its long burning time. Due to production technology and palm wax properties, the surface of candles is covered with a beautiful crystalline texture. Each produced candle has its own unique texture.