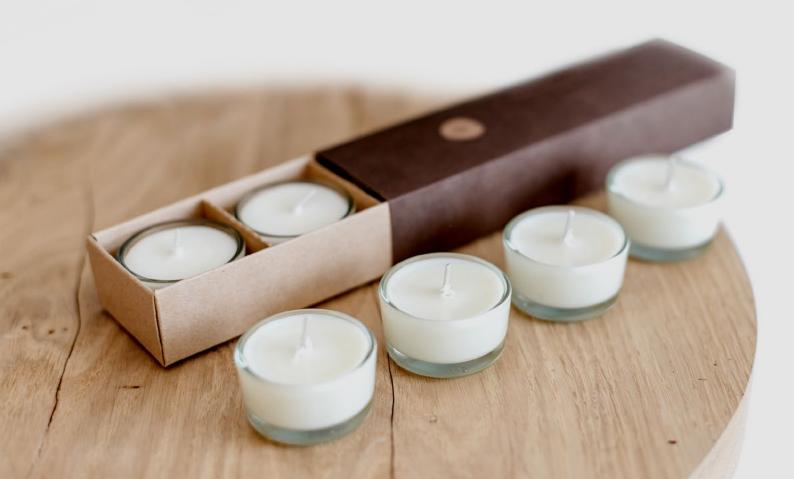

# TEALIGHT CANDLES IN GLASS

Four scented tealights packed in a stylish recycled paper box. Candles are made from soy wax and filled with fragrant oils. Small tealights are great for anyone in any interior and will fill the spaces with wonderful aromas.