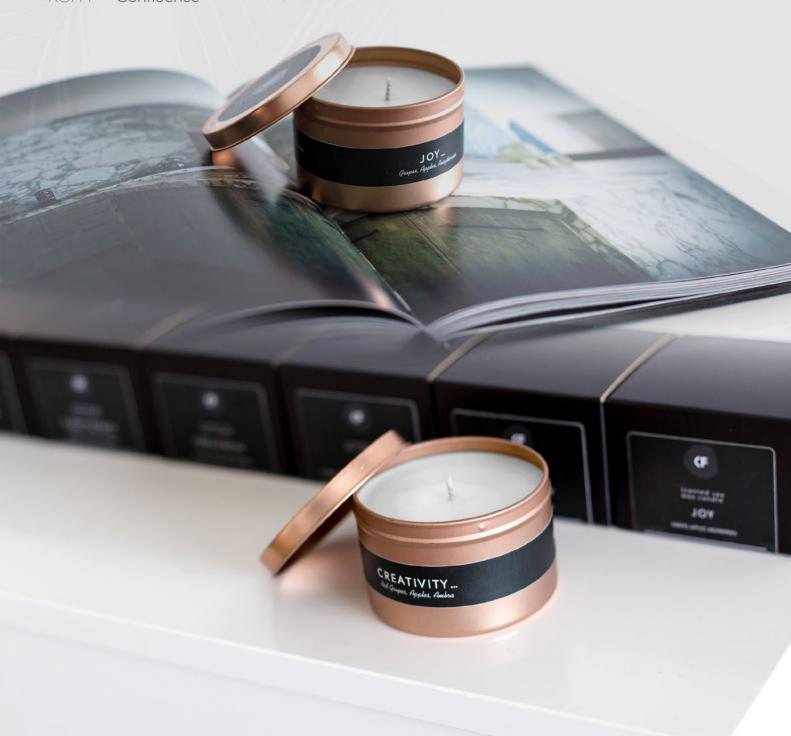

# SOY WAX CANDLES IN ROSE GOLD TINS

We have 6 candles of different scents in our assortment. The candles are made from soy wax. The candles are unique of its long burning time. Our candles are given special inspirational names that add value to the products.

RGDZ Joy GRAPES, APPLES, RASPBERRIES

RGGA Fresheness SEA WATER, MANDARINS, BERGAMOT

RGGY Life PLUMERIA, ORANGE BLOSSOMS, LANTERN BLOSSOMS

RGIK Inspiration LEMONGRASS

RGKU Creativity RED GRAPES, APPLES, AMBRA

RGPA Confidence BERGAMOT, LEMON, BLACKBERRIES