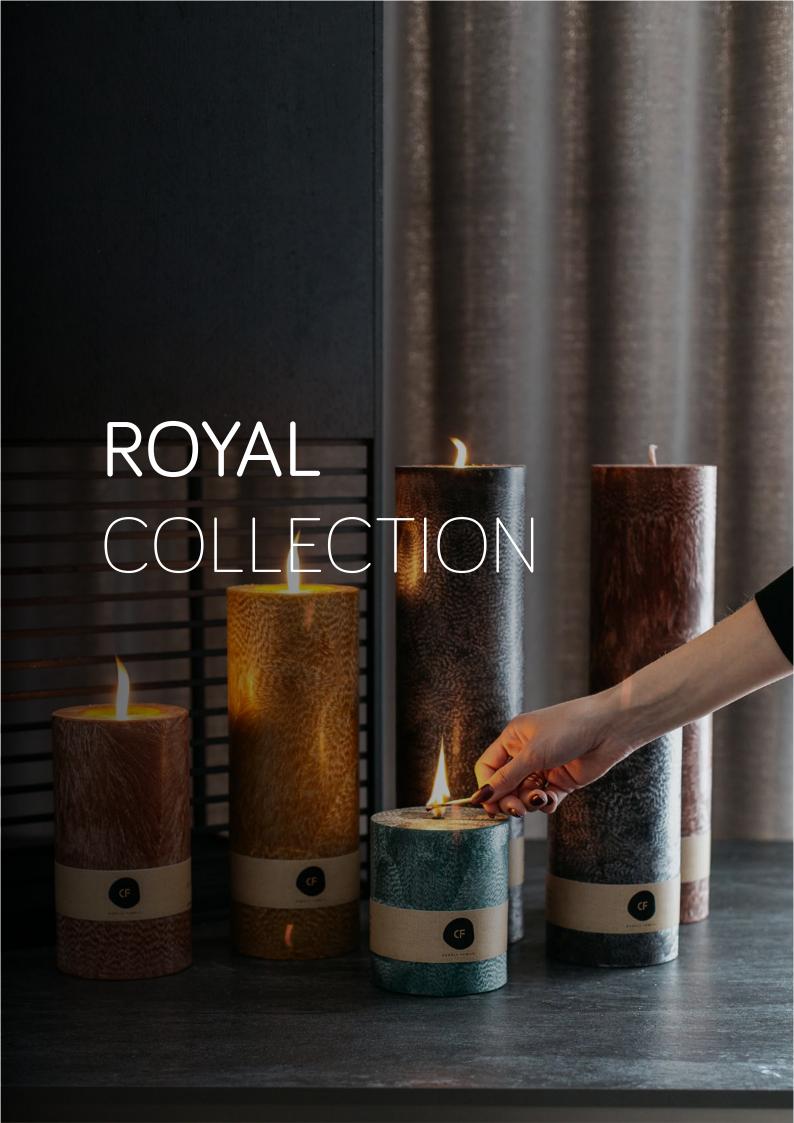

# **ROYAL COLLECTION**

Candle Family handmade, impressive size candles poured from natural wax. The palm wax used to pour the candles made from the fruit of this tree is completely natural, so the candles made from this wax are safe to burn and their surface is covered with a wonderful frost structure. Candles perfectly complement and decorate the home environment and interior.

### NATURAL WAX / HANDMADE / LONG BURNING / MADE IN LITHUANIA