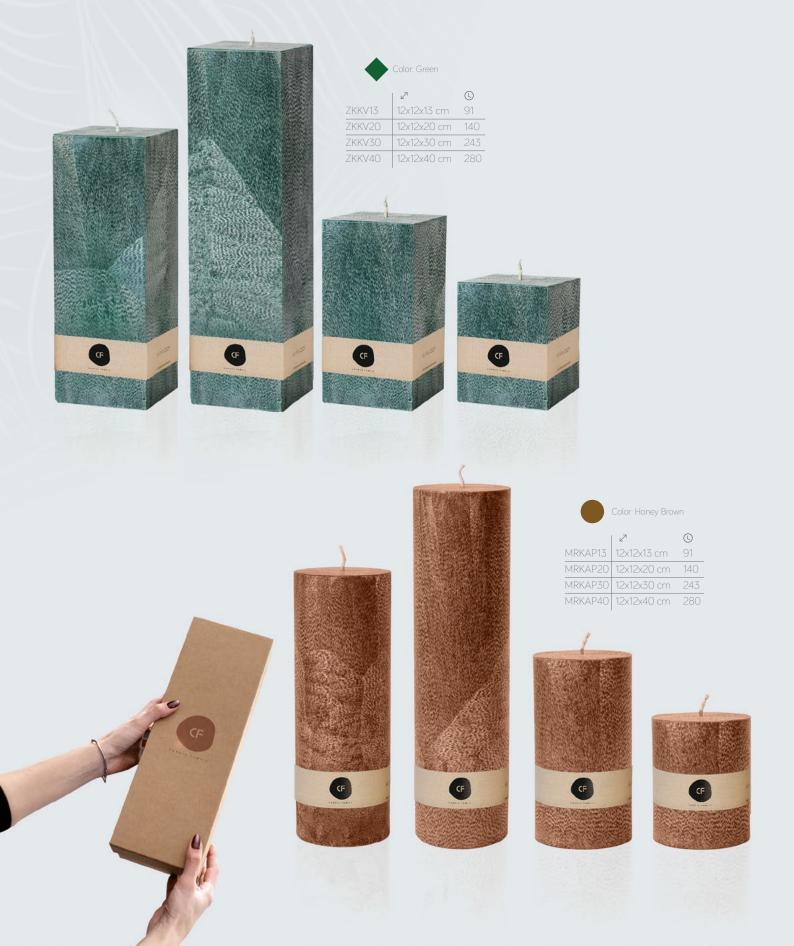

# ROYAL COLLECTION

|        | 2           | ()  |
|--------|-------------|-----|
| RKKV13 | 12x12x13 cm | 91  |
| RKKV20 | 12x12x20 cm | 140 |
| RKKV30 | 12x12x30 cm | 243 |
| RKKV40 | 12x12x40 cm | 280 |

|        | Z           | ()  |
|--------|-------------|-----|
| JKKV13 | 12x12x13 cm | 91  |
| JKKV20 | 12x12x20 cm | 140 |
| JKKV30 | 12x12x30 cm | 243 |
| JKKV40 | 12x12x40 cm | 280 |

| · ·     |             |     |
|---------|-------------|-----|
|         | 2           | ()  |
| MRKKV13 | 12x12x13 cm | 91  |
| MRKKV20 | 12x12x20 cm | 140 |
| MRKKV30 | 12x12x30 cm | 243 |
| MRKKV40 | 12x12x40 cm | 280 |

|        | Z           | ()  |
|--------|-------------|-----|
| PKKV13 | 12x12x13 cm | 91  |
| PKKV20 | 12x12x20 cm | 140 |
| PKKV30 | 12x12x30 cm | 243 |
| PKKV40 | 12x12x40 cm | 280 |

|        | Z           | (L) |
|--------|-------------|-----|
| JKAP13 | 12x12x13 cm | 91  |
| JKAP20 | 12x12x20 cm | 140 |
| JKAP30 | 12x12x30 cm | 243 |
| JKAP40 | 12x12x40 cm | 280 |

Color: Brown

|        | ∠7          | (L) |
|--------|-------------|-----|
| RKAP13 | 12x12x13 cm | 91  |
| RKAP20 | 12x12x20 cm | 140 |
| RKAP30 | 12x12x30 cm | 243 |
| RKAP40 | 12x12x40 cm | 280 |

| _      |             |     |
|--------|-------------|-----|
|        | 2           | ()  |
| ZKAP13 | 12x12x13 cm | 91  |
| ZKAP20 | 12x12x20 cm | 140 |
| ZKAP30 | 12x12x30 cm | 243 |
| ZKAP40 | 12x12x40 cm | 280 |
|        |             |     |

|        | 2           | ()  |
|--------|-------------|-----|
| BKAP13 | 12x12x13 cm | 91  |
| BKAP20 | 12x12x20 cm | 140 |
| BKAP30 | 12x12x30 cm | 243 |
| BKAP40 | 12x12x40 cm | 280 |
|        |             |     |