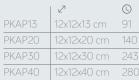

# Seaside Collection Coconuts

Citrus Tree | Coconut Milk | Vanilla

|        | 2     | ()    |
|--------|-------|-------|
| PKKV13 | 13 cm | 67 h  |
| PKKV18 | 18 cm | 92 h  |
| PKKV23 | 23 cm | 118 h |

|        | Z     | (L)   |
|--------|-------|-------|
| PKAP13 | 13 cm | 59 h  |
| PKAP18 | 18 cm | 80 h  |
| PKAP23 | 23 cm | 104 h |