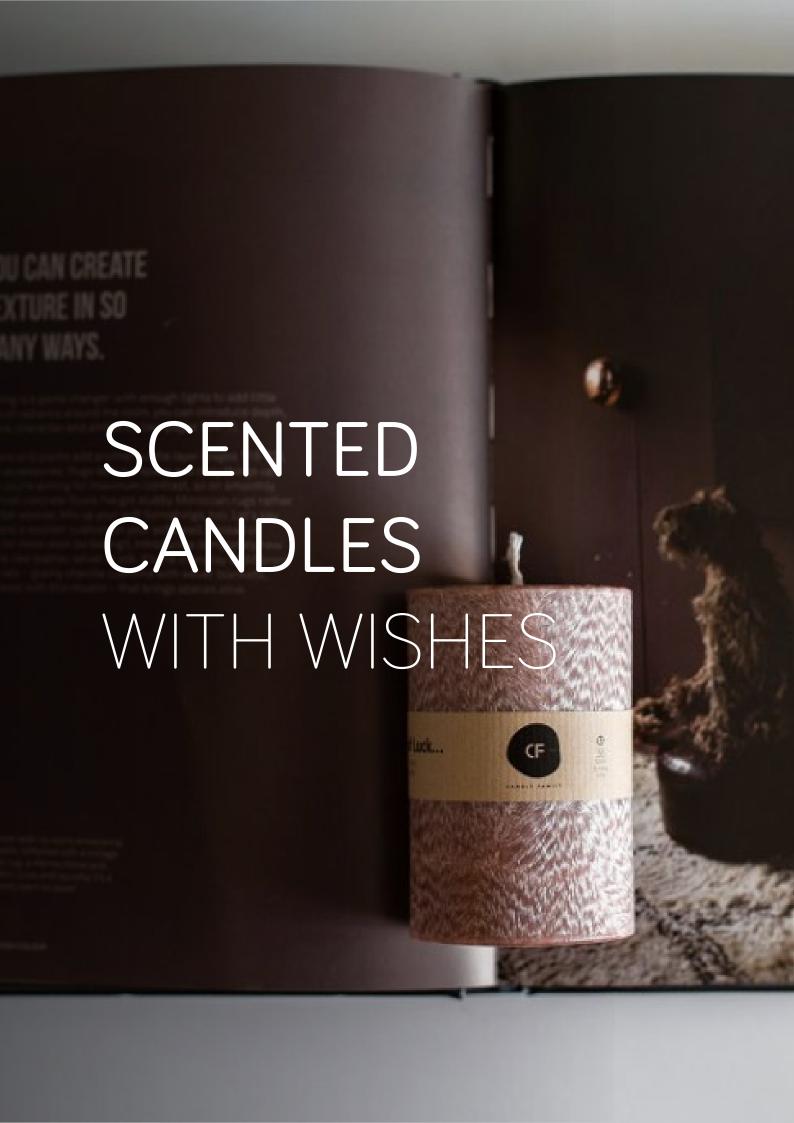

# PALM WAX CANDLES WITH WISHES

We offer 10 candles of diferent scents and colours. The candles are made of palm wax and the scents are made of fragrance oils. The candles are unique of its long burning time. Each candle is named with a separate wish, so it is perfect for a gift.

| LZAS | Gentleness           | Honeydew   Geranium   Oak              |
|------|----------------------|----------------------------------------|
| LZGP | Be the Spice of Life | Bergamot   Orange   Peppermint         |
| LZLS | Wish You Well        | Coconut Milk   Vanilla   Citrus Tree   |
| LZSS | Spread Your Wings    | Ginger   Lemon   Orange                |
| LZKB | Soul Kiss            | Delicate Cinnamon                      |
| LZDS | Keep Smilling        | Bergamot   Freesia   Jasmines          |
| LZPN | Burst with Joy       | Bergamot   Cashmere   Orange           |
| LZSA | Hug is a Gift        | Red Grapes   Apples   Ambra            |
| LZDM | Madly in Love        | Red Grapes   Blackberries   Raspberrie |
| LZAL | A Stroke of Luck     | Orange blossoms   Citrus   Bergamot    |
|      |                      |                                        |