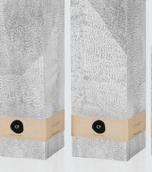

# PALM WAX CANDLES (BLACK EDITION)

We offer 4 candles of different scents and colors, each color has 3 sizes. The candles are made of vegetable wax ant the scents are made of fragrance oils. The candles are non-toxic and long burning. Due to production technology and palm wax properties, the surface of candles is covered with a beautiful crystalline texture. Each produced candle has its own unique texture.