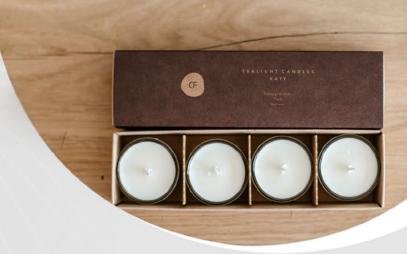

# TEALIGHT CANDLES IN GLASS

Four scented tealights packed in a stylish recycled paper box. Candles are made from soy wax and filled with fragrant oils. Small tealights are great for anyone in any interior and will fill the spaces with wonderful aromas.