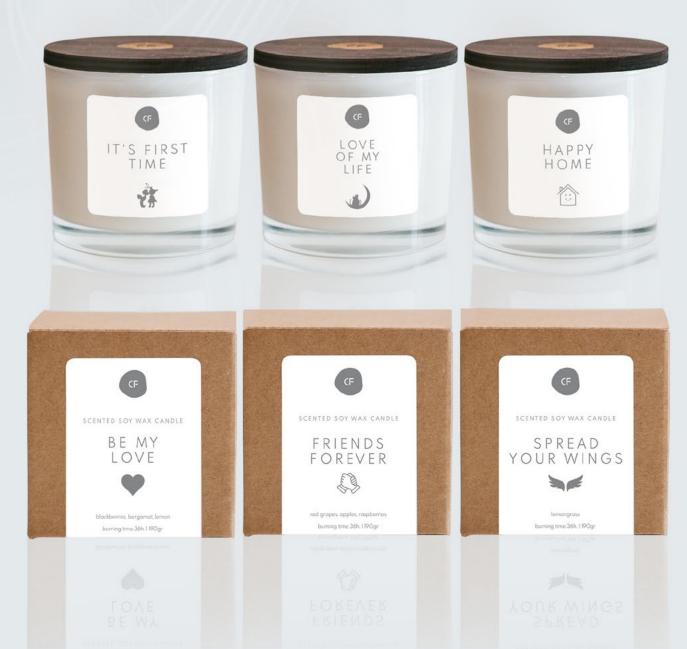

# SOY WAX CANDLES (WITH DEDICATIONS)

BE MY LOVE

SLLN

SLBM

New design scented soy wax candles with wooden lid. This candle assortment contains 6 different candles with different scents. Each scented candle is named after a different dedication, making it perfect as a gift.

SLDA FRIENDS FOREVER Red grapes, Apples, Raspberries.

SLMM LOVE OF MY LIFE Sea water, Tangerine, Bergamot

HAPPY HOME Red Grapes, Apples, Ambra

SLPK IT'S FIRST TIME Plumeria, Violet blossoms, orange Blossoms

SPREAD YOUR WINGS Lemongrass

Blackberries, Bergamot, Lemon