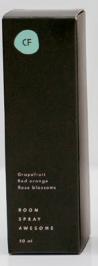

# SPRAY SCENTS

Spray scents are made with essential oils. The scents are bottled in 50ML dark glass bottles. The scents are made using ethyl alcohol, so they are perfect for cleaning surfaces.

50MLNE AWSOME Grapefruit, Red Orange, Rose Blossoms