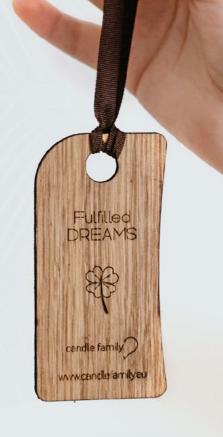

# SCENTED CARDS

We have twelve fragrant cards with a variety of scents in our assortment. Top quality fragrance oil filled oak shell cards give great scents to your environment. The cards are usually used in cars, wardrobes and other environments. Luxurious packaging gives the product great value and it is also perfect as a gift.