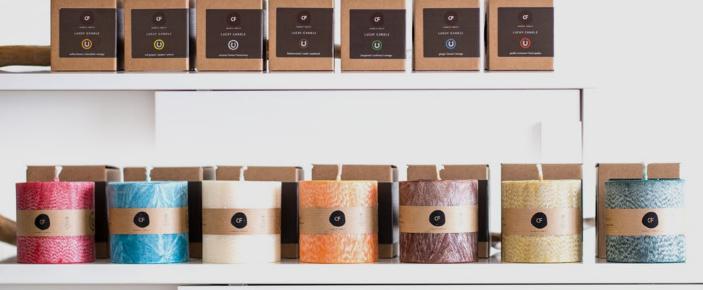

# LUCKY CANDLES

We offer 7 candles of different scents and colours. The candles are made of palm wax and the scents are made of fragrance oils. The candles are unique of its long burning time. Each of the 7 candles is assigned a color of success that symbolizes different emotions. All color descriptions are on the packaging of the candle.

SZRA Red Colour

SZGE Yellow Colour

SZZA Green Colour

SZME Blue Colour

SZRU Brown Colour

SZOR Orange Colour

SZBA White Colour