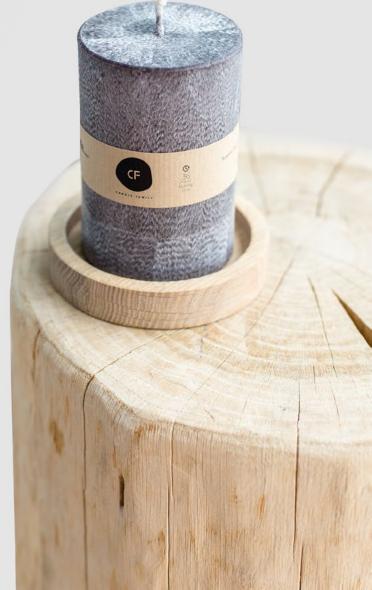

#### PALM WAX CANDLES

We offer 11 candles of different scents and colours. The candles are made of palm wax ant the scents are made of fragrance oils. The candles are unique of its long burning time. Due to production technology and palm wax properties, the surface of candles is covered with a beautiful crystalline texture. Each produced candle has its own unique texture.