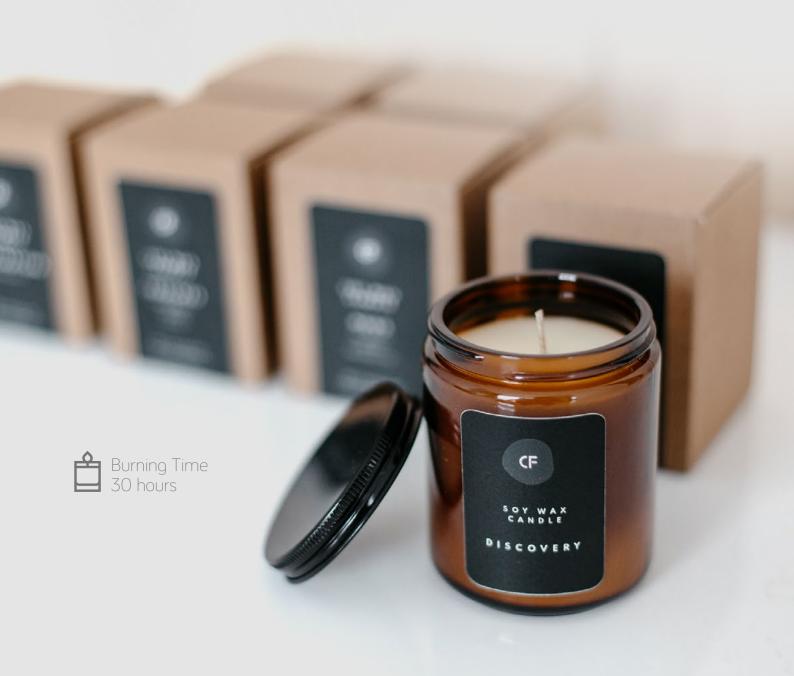

# STYLISH SOY WAX CANDLES

We offer 6 candles of different scents. The candles are made of soy wax ant the scents are made of fragrance oils. The candles are non-toxic and long burning. Stylish packaging provides a high added value for the product, making it a great gift.

AJJA COSINESS Grapes, Apples, Rasberries

AJAK MOMENTS Sea water, Mandarins, Bergamot

AJPR TOUCHES Red Grapes, Apples, Ambra

AJAT DISCOVERY Plumeria, Orange blossoms, Lantern blossoms

AJIK INSPIRATION Lemongrass