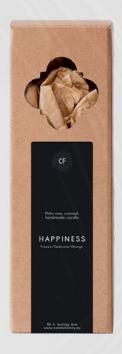

# Forest Collection Magic

Bergamot | Cinnamon | Musk

|        | Z     | ()    |
|--------|-------|-------|
| MMKV13 | 13 cm | 67 h  |
| MMKV18 | 18 cm | 92 h  |
| MMKV23 | 23 cm | 118 h |

|        | L'    | U     |
|--------|-------|-------|
| MMAP13 | 13 cm | 59 h  |
| MMAP18 | 18 cm | 80 h  |
| MMAP23 | 23 cm | 104 h |