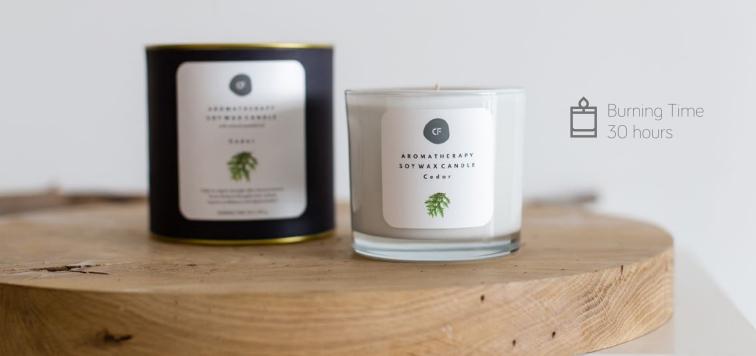

#### AZKE

#### Cedar

Helps to regain strength after nervous tension. Gives clarity to thoughts and actions, inspires confidence and determination