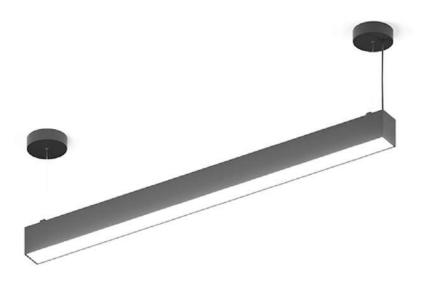

## **LED Linear PRO Pendant**

The PRO Series provides an attractive look in all atmospheres. With a stunning light that absolutely radiates from the aluminum extrusion. The high lumen output and 95+ CRI, combined with a balanced polycarbonate diffuser brings forth the utmost best in lighting. With an upscale design that is dressed to impress! With 0-10v dimming, it comes with multiple mounting options.

## Additional Spec Details\*

| Model:             | 4 foot led linear fixture (pro) / 8 foot led linear fixture (pro) / 4 foot led linear fixture emergency (pro) / 8 foot led linear fixture emergency (pro) |
|--------------------|-----------------------------------------------------------------------------------------------------------------------------------------------------------|
| Fixture type:      | led linear lighting fixture                                                                                                                               |
| Body color:        | white / black                                                                                                                                             |
| Material:          | aluminum casing                                                                                                                                           |
| Light direction:   | down                                                                                                                                                      |
| Color temperature: | 3000K / 3500K / 4000K                                                                                                                                     |
| CRI:               | 91+                                                                                                                                                       |
| Dimming:           | 0-10v / 1-10v                                                                                                                                             |
| Dimensions:        | I: 48", h: 3.5", w: 2.72" / I: 96", h: 3.5", w: 2.72"                                                                                                     |
| Power consumption: | 40w                                                                                                                                                       |
| Lumen output:      | 4000lm (for 4 foot) / 8000lm (for 8 foot)                                                                                                                 |
| Average lifetime:  | 30,000 hours                                                                                                                                              |
| Emergency Battery: | yes (for emergency options)                                                                                                                               |