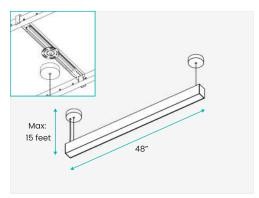

## Types of Installation

Sample: FTC 4'-W-3000-TS

J-BOX mount

T-Clip (for drop ceiling)

T-Support (for drop ceiling)

## Additional Spec Details\*

| Model:             | 4 foot led linear fixture (pro) / 8 foot led linear fixture (pro) / 4 foot led linear fixture emergency (pro) / 8 foot led linear fixture emergency (pro) |
|--------------------|-----------------------------------------------------------------------------------------------------------------------------------------------------------|
| Fixture type:      | led linear lighting fixture                                                                                                                               |
| Body color:        | white / black                                                                                                                                             |
| Material:          | aluminum casing                                                                                                                                           |
| Light direction:   | down                                                                                                                                                      |
| Color temperature: | 3000K / 3500K / 4000K                                                                                                                                     |
| CRI:               | 91+                                                                                                                                                       |
| Dimming:           | 0-10v / 1-10v                                                                                                                                             |
| Dimensions:        | I: 48", h: 3.5", w: 2.72" / I: 96", h: 3.5", w: 2.72"                                                                                                     |
| Power consumption: | 40w                                                                                                                                                       |
| Lumen output:      | 4000lm (for 4 foot) / 8000lm (for 8 foot)                                                                                                                 |
| Average lifetime:  | 30,000 hours                                                                                                                                              |
| Emergency Battery: | yes (for emergency options)                                                                                                                               |