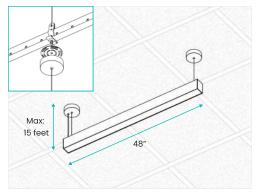

## Types of Installation

Sample: FTC 4'-W-3000-TS

J-BOX mount

T-Clip (for drop ceiling)

T-Support (for drop ceiling)