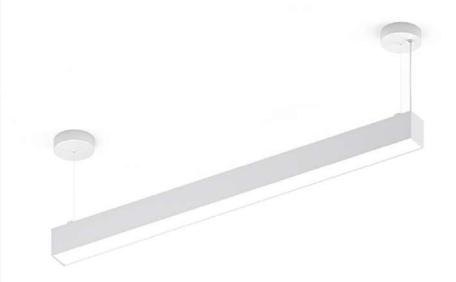

## **LED Linear PRO Pendant**

The PRO Series provides an attractive look in all atmospheres. With a stunning light that absolutely radiates from the aluminum extrusion. The high lumen output and 95+ CRI, combined with a balanced polycarbonate diffuser brings forth the utmost best in lighting. With an upscale design that is dressed to impress! With 0-10v dimming, it comes with multiple mounting options.

## Additional Spec Details\*

| Model:             | 4 foot led linear fixture (pro) / 8 foot led linear fixture (pro) / 4 foot led linear fixture emergency (pro) / 8 foot led linear fixture emergency (pro) |
|--------------------|-----------------------------------------------------------------------------------------------------------------------------------------------------------|
| Fixture type:      | led linear lighting fixture                                                                                                                               |
| Body color:        | white / black                                                                                                                                             |
| Material:          | aluminum casing                                                                                                                                           |
| Light direction:   | down                                                                                                                                                      |
| Color temperature: | 3000K / 3500K / 4000K                                                                                                                                     |
| CRI:               | 91+                                                                                                                                                       |
| Dimming:           | 0-10v / 1-10v                                                                                                                                             |
| Dimensions:        | I: 48", h: 3.5", w: 2.72" / I: 96", h: 3.5", w: 2.72"                                                                                                     |
| Power consumption: | 40w                                                                                                                                                       |
| Lumen output:      | 4000lm (for 4 foot) / 8000lm (for 8 foot)                                                                                                                 |
| Average lifetime:  | 30,000 hours                                                                                                                                              |
| Emergency Battery: | yes (for emergency options)                                                                                                                               |