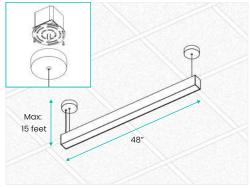

## Types of Installation

Sample: FTC 4'-W-3000-TS

J-BOX mount

T-Clip (for drop ceiling)

T-Support (for drop ceiling)

## Additional Spec Details\*

| Model:             | 4 foot led linear fixture (pro) / 8 foot led linear fixture (pro) / 4 foot led linear fixture emergency (pro) / 8 foot led linear fixture emergency (pro) |
|--------------------|-----------------------------------------------------------------------------------------------------------------------------------------------------------|
| Fixture type:      | led linear lighting fixture                                                                                                                               |
| Body color:        | white / black                                                                                                                                             |
| Material:          | aluminum casing                                                                                                                                           |
| Light direction:   | down                                                                                                                                                      |
| Color temperature: | 3000K / 3500K / 4000K                                                                                                                                     |
| CRI:               | 91+                                                                                                                                                       |
| Dimming:           | 0-10v / 1-10v                                                                                                                                             |
| Dimensions:        | I: 48", h: 3.5", w: 2.72" / I: 96", h: 3.5", w: 2.72"                                                                                                     |
| Power consumption: | 40w                                                                                                                                                       |
| Lumen output:      | 4000lm (for 4 foot) / 8000lm (for 8 foot)                                                                                                                 |
| Average lifetime:  | 30,000 hours                                                                                                                                              |
| Emergency Battery: | yes (for emergency options)                                                                                                                               |