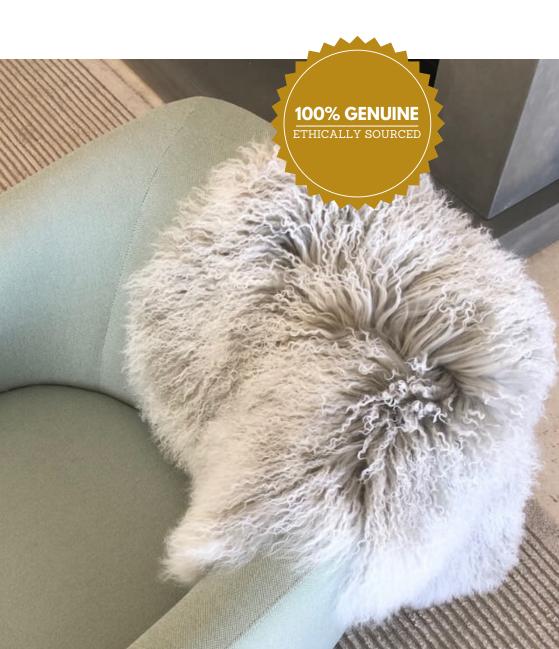

## MONGOLIAN SHEEPSKIN

## HANDLE WITH CARE

Our Mongolian sheepskins have been tanned under strict environmentally friendly guidelines. Rest assure no harmful chemicals or AZO dyes have been applied to this hide.

It is safe for people, pets and gentle on the environment.