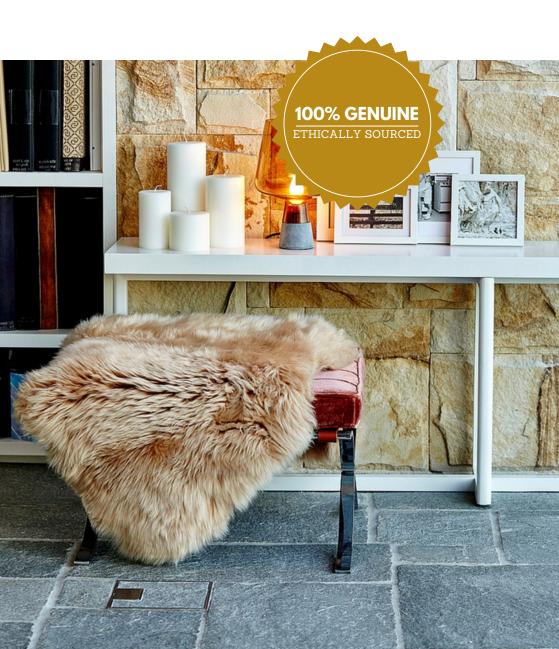

## MERINO SHEEPSKIN

## HANDLE WITH CARE

This genuine merino sheepskin has been tanned and processed under strict environmentally friendly guidelines. Rest assure no harmful AZO dyes have been applied to this hide.

It is safe for people, pets and the environment.