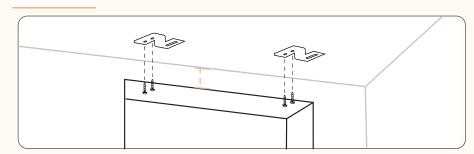

Now you can begin installing your mounting brackets on the left, right and center of the cornice.

# **Finding The Correct Height**

**Installing The Cornice:** After Installing your brackets to the correct width and desired height, place your cornice over the brackets, center over the window once more.