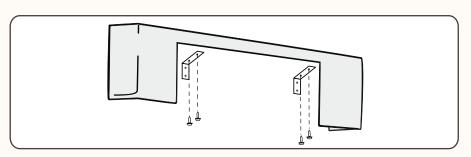

When you install your Z-Brackets make sure you install within 3"-5" inward from the marked left and right ends.

# **Finding The Correct Height**

**Ceiling/Jamb Reduced Cap:** Typically mount directly to the ceiling or inside the window jamb.

**Installing The Cornice:** After Installing your brackets to the correct width place your cornice over the brackets, center over the window once more.

Once all is centered screw your cornice into the top slot in the brackets.