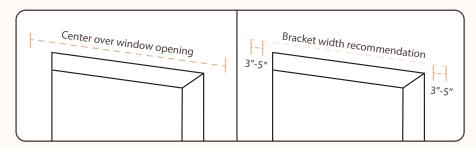

# **Finding The Correct Width**

**Finding the Width:** Begin by taking the width measurement of your Cornice and center it over the window opening.

After centering, use a pencil to mark on the wall where the Cornice ends on each side.

When you install your brackets make sure you install within 3"-5" inward from the marked left and right ends.

Before committing to installing your Cornice find your height first.