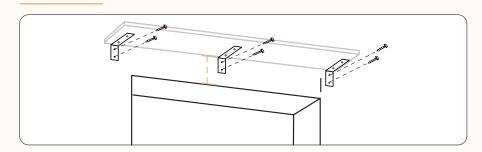

Now you can begin installing your mounting brackets on the left, right and center of the cornice.

# **Finding The Correct Height**

**Installing The Cornice:** After Installing your brackets to the correct width and desired height, place your cornice over the brackets, center over the window once more.

Once all is centered screw your Cornice in to the top of the brackets.