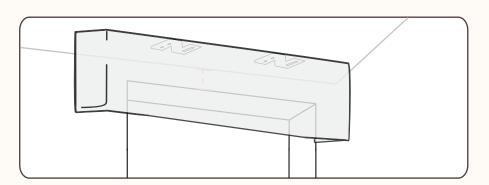

ter over the window once more.

Once all is centered screw your Cornice in to the top of the brackets.



# How To Install

### **Cornice**

### **Tools Needed**



# Need Assistance?

Contact a City Shade Associate for help with Installing.

(877)-224-8974 support@cityshadecompany.com www.cityshadecompany.com

# **Finding The Correct Width**



**Finding the Width:** Begin by taking the width measurement of your Cornice and center it over the window opening.

After centering, use a pencil to mark on the wall where the Cornice ends on each side.

When you install your Z-Brackets make sure you install within 3"-5" inward from the marked left and right ends.

# **Finding The Correct Height**



**Ceiling/Jamb Reduced Cap:** Typically mount directly to the ceiling or inside the window jamb.



**Installing The Cornice:** After Installing your brackets to the correct width place your cornice over the brackets, center over the window once more.

Once all is centered screw your cornice into the top slot in the brackets.