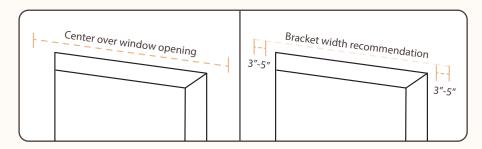

# **Finding The Correct Width**

**Finding the Width:** Begin by taking the width measurement of your Cornice and center it over the window opening.

After centering, use a pencil to mark on the wall where the Cornice ends on each side.

When you install your brackets make sure you install within 3"-5" inward from the marked left and right ends.

Before committing to installing your Cornice find your height first.