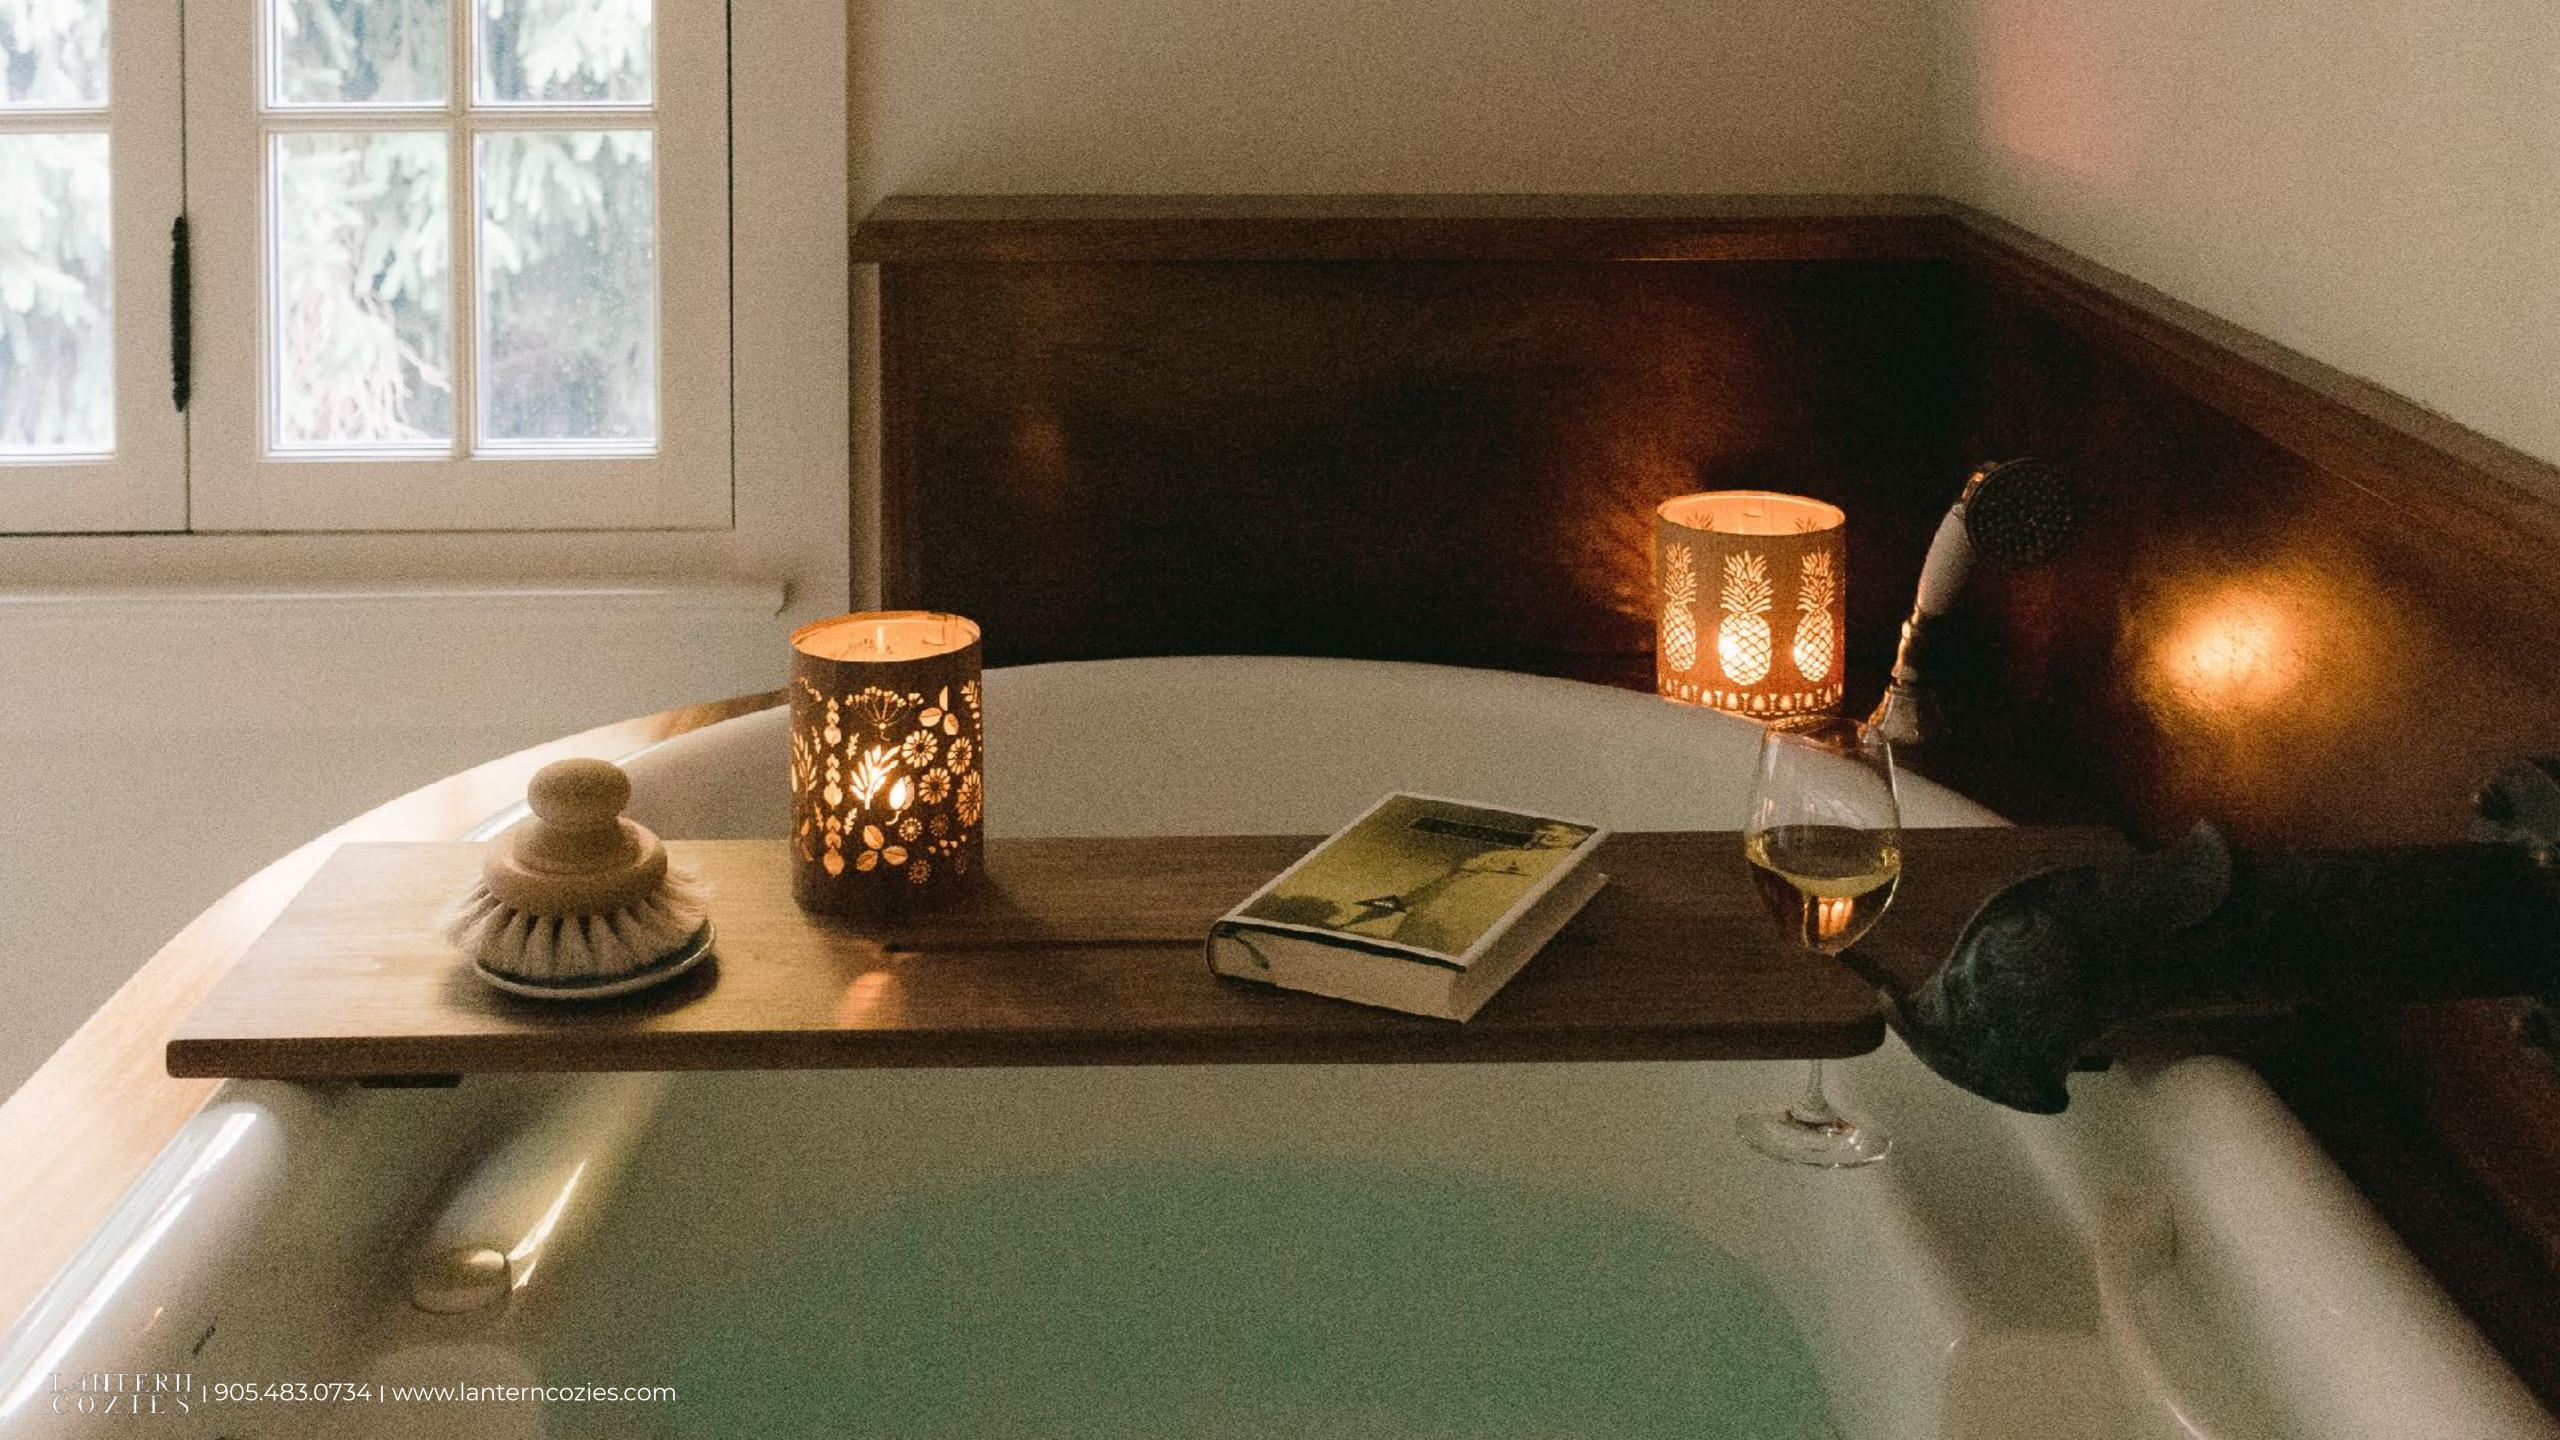

### BOTANICAL

This collection springs from a deep yearning to escape urban living and bask in simple pleasures of the countryside, to opt for birdsong and nature before car horns and neon lights.

The result is a harmonious blend of natural motifs with a graphic style strongly influenced by the arts and crafts era. The renewed interest and care for our noble bees, traditional botanical linocuts and William Morris all influence the collection yet the result is a style that meets today's appetite for a relaxed and understated elegance.

Acorns and sunflowers, butterflies and peonies, each is a nod to nature and the simple joys of rural life. The whimsical yet pared-back aesthetic allows the beauty of natural materials and the gentle glow of the candles to create a calming ambiance that is both organic and elegant.