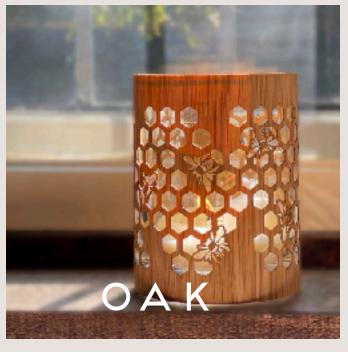

### BOTANICAL

This collection springs from a deep yearning to escape urban living and bask in simple pleasures of the countryside, to opt for birdsong and nature before car horns and neon lights.

The result is a harmonious blend of natural motifs with a graphic style strongly influenced by the arts and crafts era. The renewed interest and care for our noble bees, traditional botanical linocuts and William Morris all influence the collection yet the result is a style that meets today's appetite for a relaxed and understated elegance.

Acorns and sunflowers, butterflies and peonies, each is a nod to nature and the simple joys of rural life. The whimsical yet pared-back aesthetic allows the beauty of natural materials and the gentle glow of the candles to create a calming ambiance that is both organic and elegant.