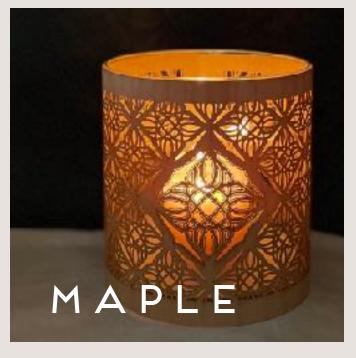

#### GEOMETRIKA

The clever designs in the Geometrika collection are a celebration of the peacefulness created with the cadence of repetition.

Geometrika is a harmonious intersection of geometric surface patterns and decorative details. Styles range from mid-century minimalist to modern farmhouse to classic art deco.

From the careful selection of materials to the meticulous attention to detail, each piece is designed to create a sense of calm and order in your home. making home a place of personal sanctuary.

We love mixing these timeless designs with lanterns from our seasonal collection lending a layer of natural texture and sophistication to the holidays. But they work just as well with the selections from the botanical collection - perfect for a summer's eve.