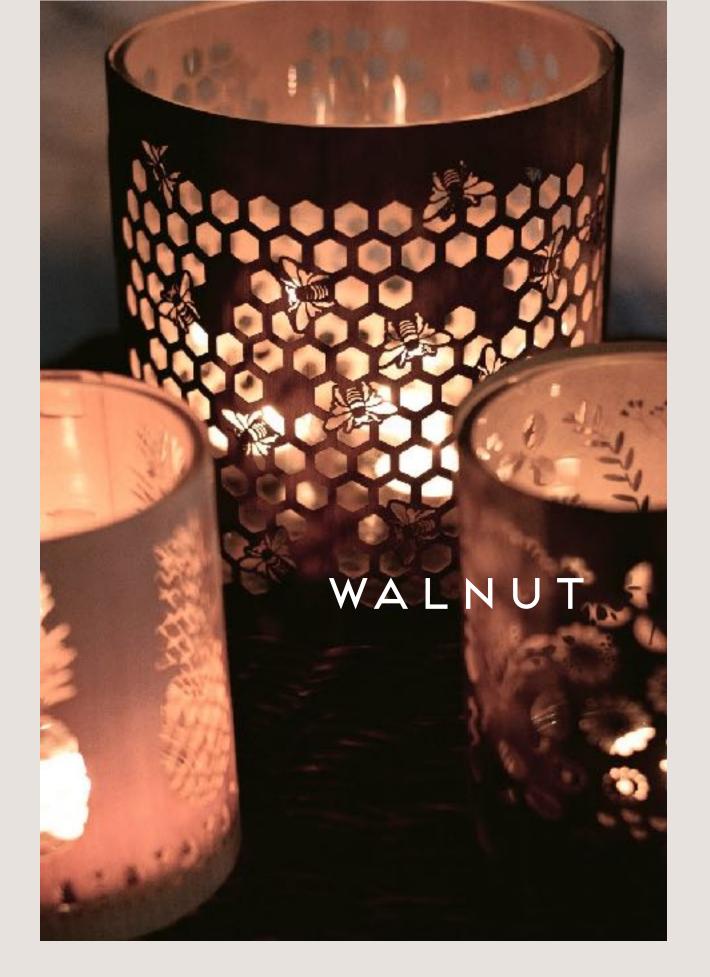

### BOTANICAL

This collection springs from a deep yearning to escape urban living and bask in simple pleasures of the countryside, to opt for birdsong and nature before car horns and neon lights.

The result is a harmonious blend of natural motifs with a graphic style strongly influenced by the arts and crafts era. The renewed interest and care for our noble bees, traditional botanical linocuts and William Morris all influence the collection yet the result is a style that meets today's appetite for a relaxed and understated elegance.

Acorns and sunflowers, butterflies and peonies, each is a nod to nature and the simple joys of rural life. The whimsical yet pared-back aesthetic allows the beauty of natural materials and the gentle glow of the candles to create a calming ambiance that is both organic and elegant.