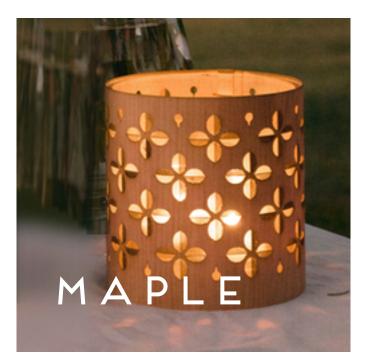

### BOTANICAL

This collection springs from a deep yearning to escape urban living and bask in simple pleasures of the countryside, to opt for birdsong and nature before car horns and neon lights.

The result is a harmonious blend of natural motifs with a graphic style strongly influenced by the arts and crafts era. The renewed interest and care for our noble bees, traditional botanical linocuts and William Morris all influence the collection yet the result is a style that meets today's appetite for a relaxed and understated elegance.

Acorns and sunflowers, butterflies and peonies, each is a nod to nature and the simple joys of rural life. The whimsical yet pared-back aesthetic allows the beauty of natural materials and the gentle glow of the candles to create a calming ambiance that is both organic and elegant.