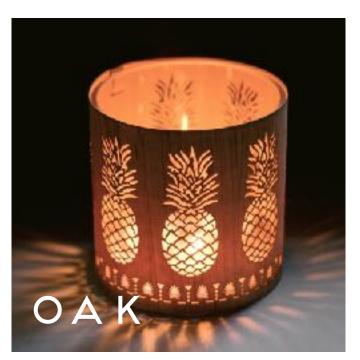

fluenced by the arts and crafts era. The renewed interest and care for our noble bees, traditional botanical linocuts and William Morris all influence the collection yet the result is a style that meets today's appetite for a relaxed and understated elegance.

Acorns and sunflowers, butterflies and peonies, each is a nod to nature and the simple joys of rural life. The whimsical yet pared-back aesthetic allows the beauty of natural materials and the gentle glow of the candles to create a calming ambiance that is both organic and elegant.



FL
MAPLE
OAK
WALNUT







HB MAPLE OAK WALNUT

L-6.5x7 M-5x5 S-4x5



OL MAPLE OAK WALNUT





WM MAPLE OAK WALNUT







BF MAPLE OAK WALNUT

L-6.5x7 M-5x5 S-4x5



SF MAPLE OAK WALNUT





CE MAPLE OAK WALNUT







RB MAPLE OAK WALNUT

M-5x5 S-4x5



PI MAPLE OAK WALNUT







#### GEOMETRIKA

The clever designs in the Geometrika collection are a celebration of the peacefulness created with the cadence of repetition.

Geometrika is a harmonious intersection of geometric surface patterns and decorative details. Styles range from mid-century minimalist to modern farmhouse to classic art deco.

From the careful selection of materials to the meticulous attention to detail, each piece is designed to create a sense of calm and order in your home. making home a place of personal sanctuary.

We love mixing these timeless designs with lanterns from our seasonal collection lending a layer of natural texture and sophistication to the holidays. But they work just as well with the selections from the botanical collection - perfect for a summer's