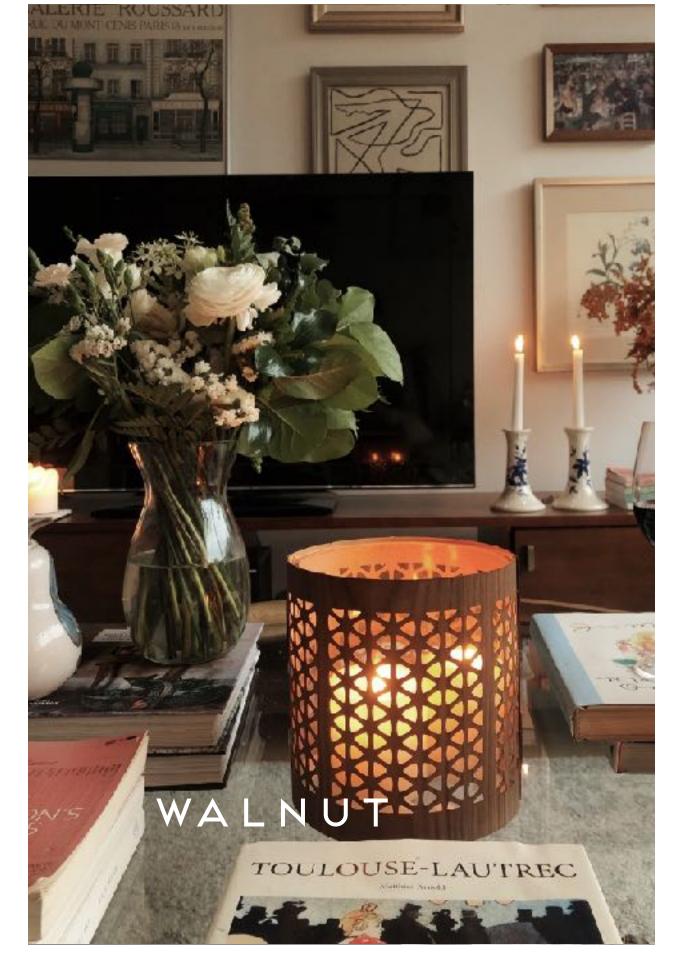

#### GEOMETRIKA

The clever designs in the Geometrika collection are a celebration of the peacefulness created with the cadence of repetition.

Geometrika is a harmonious intersection of geometric surface patterns and decorative details. Styles range from mid-century minimalist to modern farmhouse to classic art deco.

From the careful selection of materials to the meticulous attention to detail, each piece is designed to create a sense of calm and order in your home. making home a place of personal sanctuary.

We love mixing these timeless designs with lanterns from our seasonal collection lending a layer of natural texture and sophistication to the holidays. But they work just as well with the selections from the botanical collection - perfect for a summer's eve.