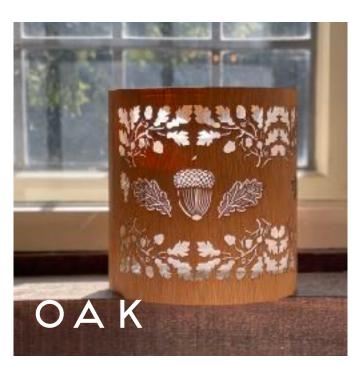

### BOTANICAL

This collection springs from a deep yearning to escape urban living and bask in simple pleasures of the countryside, to opt for birdsong and nature before car horns and neon lights.

The result is a harmonious blend of natural motifs with a graphic style strongly influenced by the arts and crafts era. The renewed interest and care for our noble bees, traditional botanical linocuts and William Morris all influence the collection yet the result is a style that meets today's appetite for a relaxed and understated elegance.

Acorns and sunflowers, butterflies and peonies, each is a nod to nature and the simple joys of rural life. The whimsical yet pared-back aesthetic allows the beauty of natural materials and the gentle glow of the candles to create a calming ambiance that is both organic and elegant.