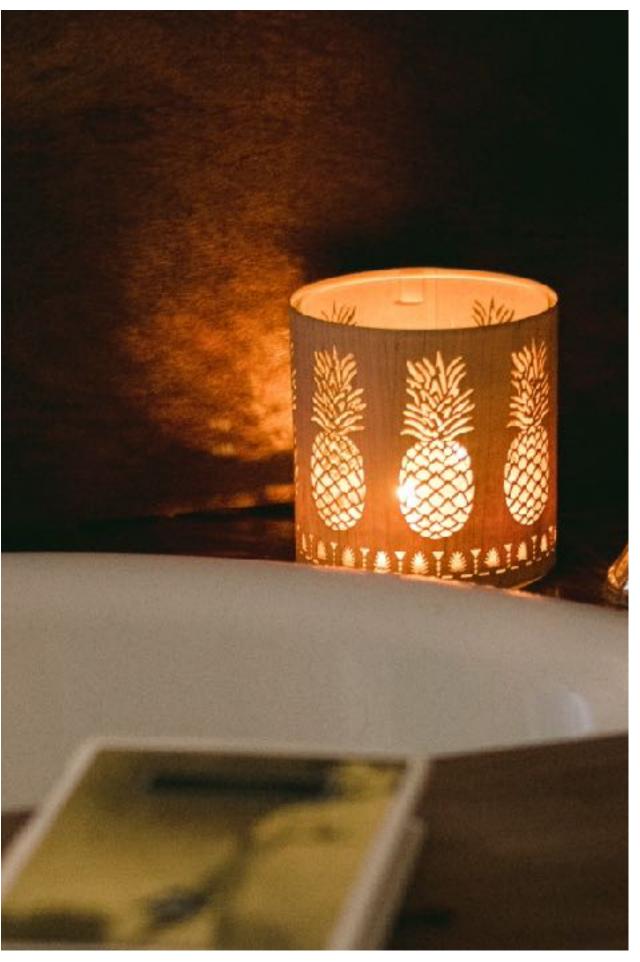

d crafts era. The renewed interest and care for our noble bees, traditional botanical linocuts and William Morris all influence the collection yet the result is a style that meets today's appetite for a relaxed and understated elegance.

Acorns and sunflowers, butterflies and peonies, each is a nod to nature and the simple joys of rural life. The whimsical yet pared-back aesthetic allows the beauty of natural materials and the gentle glow of the candles to create a calming ambiance that is both organic and elegant.



FL
MAPLE
OAK
WALNUT







HB MAPLE OAK WALNUT

L-6.5x7 M-5x5 S-4x5



OL MAPLE OAK WALNUT





WM MAPLE OAK WALNUT







BF MAPLE OAK WALNUT

L-6.5x7 M-5x5 S-4x5



SF MAPLE OAK WALNUT





CE MAPLE OAK WALNUT







RB MAPLE OAK WALNUT

M-5x5 S-4x5



PI MAPLE OAK WALNUT







#### GEOMETRIKA

The clever designs in the Geometrika collection are a celebration of the peacefulness created with the cadence of repetition.

Geometrika is a harmonious intersection of geometric surface patterns and decorative details. Styles range from mid-century minimalist to modern farmhouse to classic art deco.

From the careful selection of materials to the meticulous attention to detail, each piece is designed to create a sense of calm and order in your home. making home a place of personal sanctuary.

We love mixing these timeless designs with lanterns from our seasonal collection lending a layer of natural texture and sophistication to the holidays. But they work just as well with the selections from the botanical collection - perfect for a summer's eve.



MM MAPLE OAK WA