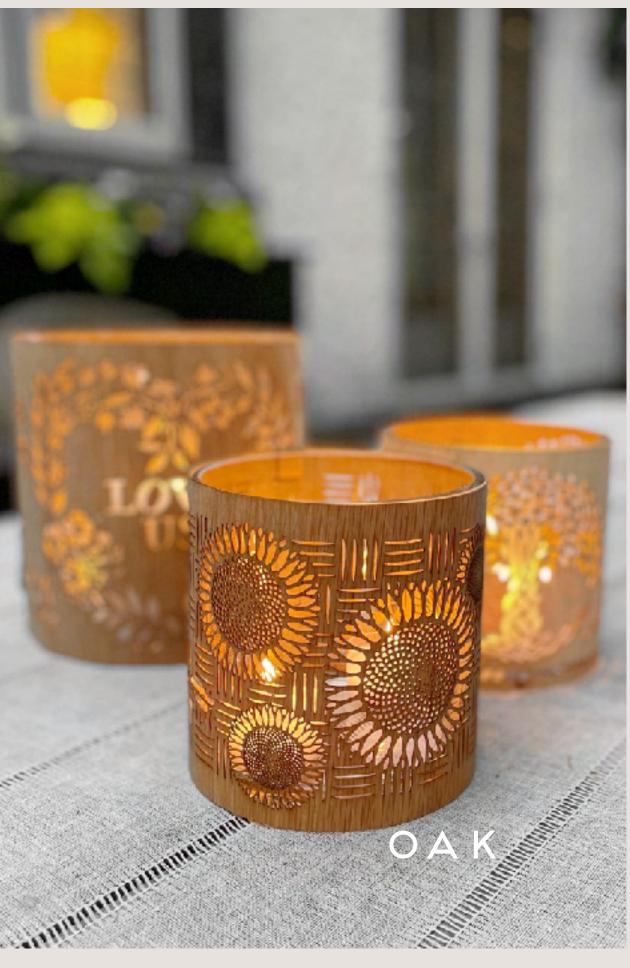

### BOTANICAL

This collection springs from a deep yearning to escape urban living and bask in simple pleasures of the countryside, to opt for birdsong and nature before car horns and neon lights.

The result is a harmonious blend of natural motifs with a graphic style strongly influenced by the arts and crafts era. The renewed interest and care for our noble bees, traditional botanical linocuts and William Morris all influence the collection yet the result is a style that meets today's appetite for a relaxed and understated elegance.

Acorns and sunflowers, butterflies and peonies, each is a nod to nature and the simple joys of rural life. The whimsical yet pared-back aesthetic allows the beauty of natural materials and the gentle glow of the candles to create a calming ambiance that is both organic and elegant.

FL
MAPLE
OAK
WALNUT

HB MAPLE OAK WALNUT

L-6.5x7 M-5x5 S-4x5

OL MAPLE OAK WALNUT

WM MAPLE OAK WALNUT

BF MAPLE OAK WALNUT

L-6.5x7 M-5x5 S-4x5

SF MAPLE OAK WALNUT