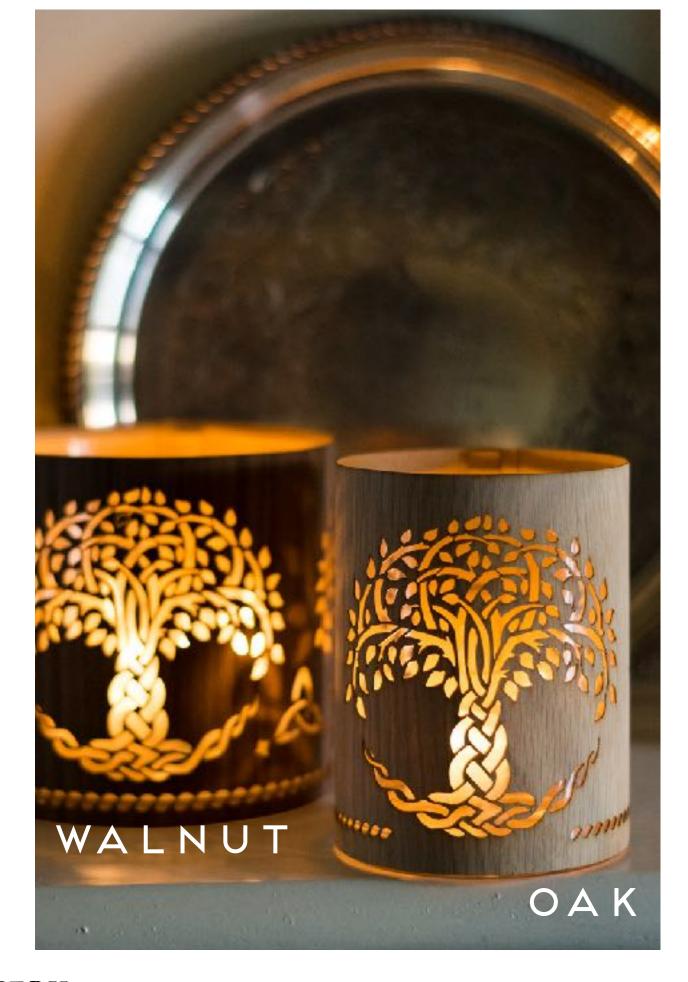

#### GEOMETRIKA

The clever designs in the Geometrika collection are a celebration of the peacefulness created with the cadence of repetition.

Geometrika is a harmonious intersection of geometric surface patterns and decorative details. Styles range from mid-century minimalist to modern farmhouse to classic art deco.

From the careful selection of materials to the meticulous attention to detail, each piece is designed to create a sense of calm and order in your home. making home a place of personal sanctuary.

We love mixing these timeless designs with lanterns from our seasonal collection lending a layer of natural texture and sophistication to the holidays. But they work just as well with the selections from the botanical collection - perfect for a summer's eve.

MM MAPLE OAK WALNUT

MD MAPLE OAK WALNUT

L-6.5x7 M-5x5 S-4x5

JJ MAPLE OAK WALNUT

MAPLE OAK WALNUT

PT
MAPLE
OAK
WALNUT

L-6.5x7 M-5x5 S-4x5

TR MAPLE OAK WALNUT