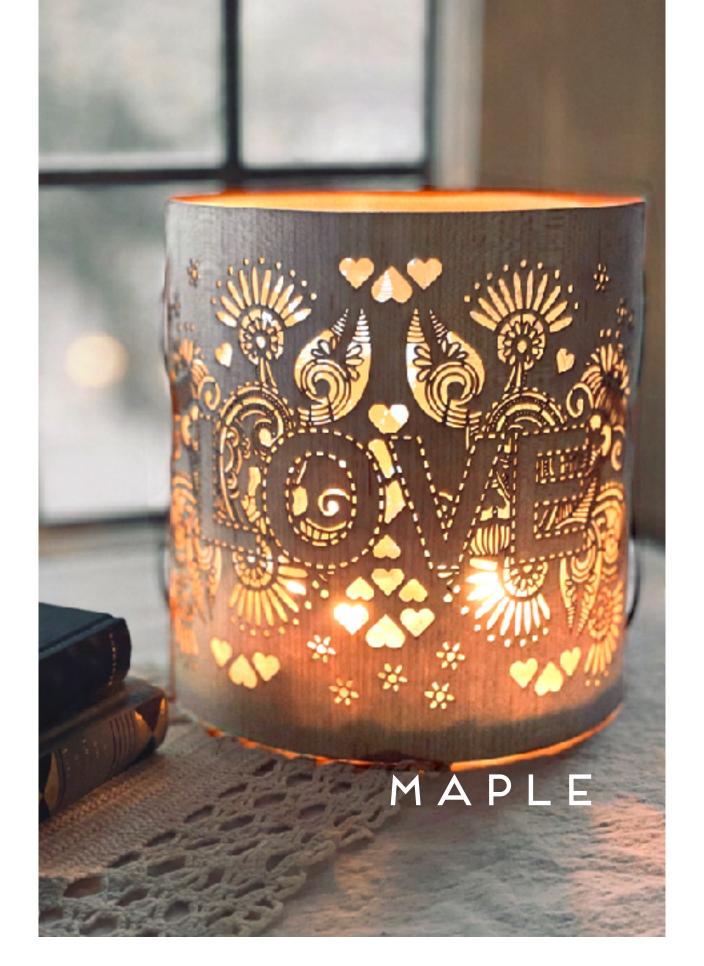

Our seasonal designs are a-typical and are not "just for the holidays". The Fir Tree's modern rustic design is also perfect for cottages, camps and chalets. The Geometric Star and Modern Stars designs with their pure, precise lines, are just extra special during the holidays. The Love Lantern, with or without the word LOVE, is a retro-cool addition to any space, even more so for engagements, weddings, Valentine's Day.

L-6.5x7 M-5x5 S-4x5

HT MAPLE OAK WALNUT

GS MAPLE OAK WALNUT

LL MAPLE

L-6.5x7 M-5x5 S-4x5

HE MAPLE OAK WALNUT

**EMAIL** 

sales@lanterncozies.com