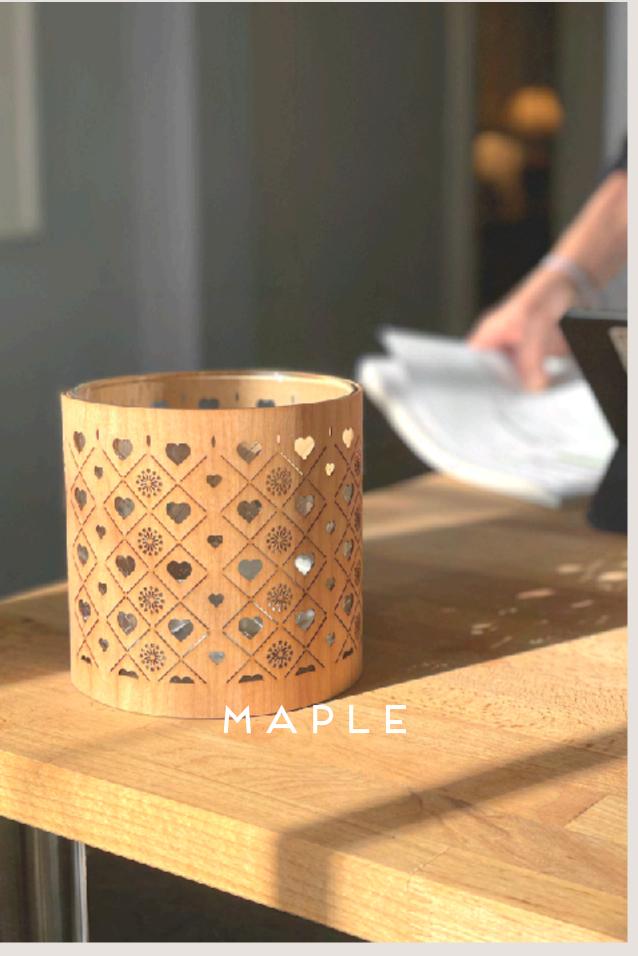

#### GEOMETRIKA

The clever designs in the Geometrika collection are a celebration of the peacefulness created with the cadence of repetition.

Geometrika is a harmonious intersection of geometric surface patterns and decorative details. Styles range from mid-century minimalist to modern farmhouse to classic art deco.

From the careful selection of materials to the meticulous attention to detail, each piece is designed to create a sense of calm and order in your home. making home a place of personal sanctuary.

We love mixing these timeless designs with lanterns from our seasonal collection lending a layer of natural texture and sophistication to the holidays. But they work just as well with the selections from the botanical collection - perfect for a summer's eve.