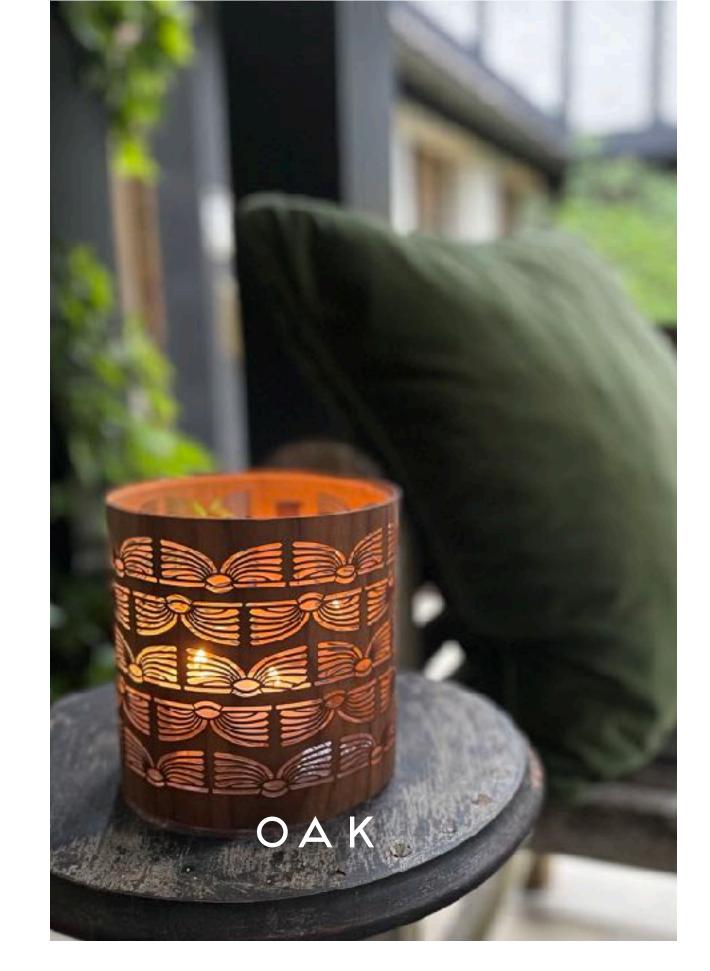

#### GEOMETRIKA

The clever designs in the Geometrika collection are a celebration of the peacefulness created with the cadence of repetition.

Geometrika is a harmonious intersection of geometric surface patterns and decorative details. Styles range from mid-century minimalist to modern farmhouse to classic art deco.

From the careful selection of materials to the meticulous attention to detail, each piece is designed to create a sense of calm and order in your home. making home a place of personal sanctuary.

We love mixing these timeless designs with lanterns from our seasonal collection lending a layer of natural texture and sophistication to the holidays. But they work just as well with the selections from the botanical collection - perfect for a summer's eve.