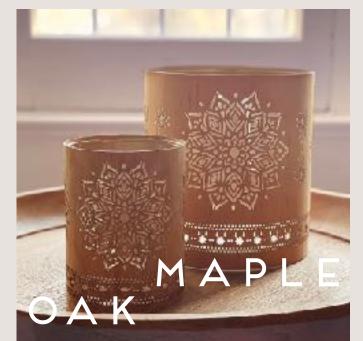

### BOTANICAL

This collection springs from a deep yearning to escape urban living and bask in simple pleasures of the countryside, to opt for birdsong and nature before car horns and neon lights.

The result is a harmonious blend of natural motifs with a graphic style strongly influenced by the arts and crafts era. The renewed interest and care for our noble bees, traditional botanical linocuts and William Morris all influence the collection yet the result is a style that meets today's appetite for a relaxed and understated elegance.

Acorns and sunflowers, butterflies and peonies, each is a nod to nature and the simple joys of rural life. The whimsical yet pared-back aesthetic allows the beauty of natural materials and the gentle glow of the candles to create a calming ambiance that is both organic and elegant.