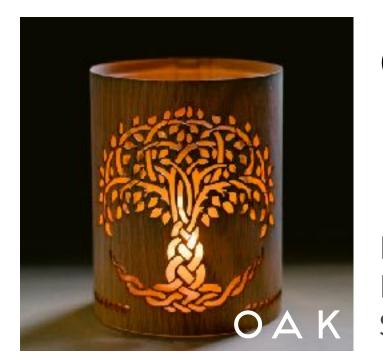

#### GEOMETRIKA

The clever designs in the Geometrika collection are a celebration of the peacefulness created with the cadence of repetition.

Geometrika is a harmonious intersection of geometric surface patterns and decorative details. Styles range from mid-century minimalist to modern farmhouse to classic art deco.

From the careful selection of materials to the meticulous attention to detail, each piece is designed to create a sense of calm and order in your home. making home a place of personal sanctuary.

We love mixing these timeless designs with lanterns from our seasonal collection lending a layer of natural texture and sophistication to the holidays. But they work just as well with the selections from the botanical collection - perfect for a summer's eve.

MM MAPLE OAK WALNUT

MD MAPLE OAK WALNUT

L-6.5x7 M-5x5 S-4x5

JJ MAPLE OAK WALNUT

MAPLE OAK WALNUT

PT
MAPLE
OAK
WALNUT

L-6.5x7 M-5x5 S-4x5

TR MAPLE OAK WALNUT