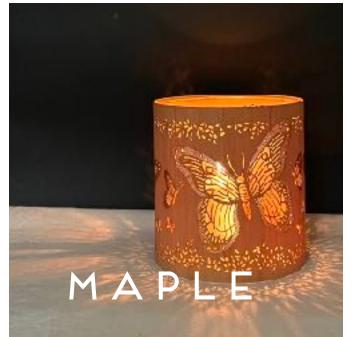

Acorns and sunflowers, butterflies and peonies, each is a nod to nature and the simple joys of rural life. The whimsical yet pared-back aesthetic allows the beauty of natural materials and the gentle glow of the candles to create a calming ambiance that is both organic and elegant.

FL
MAPLE
OAK
WALNUT

HB MAPLE OAK WALNUT

L-6.5x7 M-5x5 S-4x5

OL MAPLE OAK WALNUT

WM MAPLE OAK WALNUT

BF MAPLE OAK WALNUT

L-6.5x7 M-5x5 S-4x5

SF MAPLE OAK WALNUT