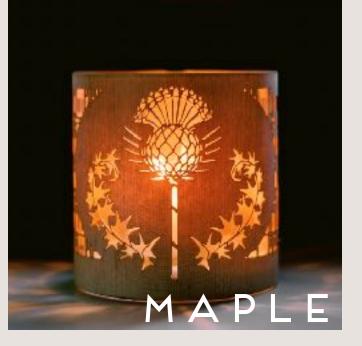

### BOTANICAL

This collection springs from a deep yearning to escape urban living and bask in simple pleasures of the countryside, to opt for birdsong and nature before car horns and neon lights.

The result is a harmonious blend of natural motifs with a graphic style strongly influenced by the arts and crafts era. The renewed interest and care for our noble bees, traditional botanical linocuts and William Morris all influence the collection yet the result is a style that meets today's appetite for a relaxed and understated elegance.

Acorns and sunflowers, butterflies and peonies, each is a nod to nature and the simple joys of rural life. The whimsical yet pared-back aesthetic allows the beauty of natural materials and the gentle glow of the candles to create a calming ambiance that is both organic and elegant.

FL
MAPLE
OAK
WALNUT

HB MAPLE OAK WALNUT

L-6.5x7 M-5x5 S-4x5

OL MAPLE OAK WALNUT

WM MAPLE OAK WALNUT

BF MAPLE OAK WALNUT

L-6.5x7 M-5x5 S-4x5

SF MAPLE OAK WALNUT