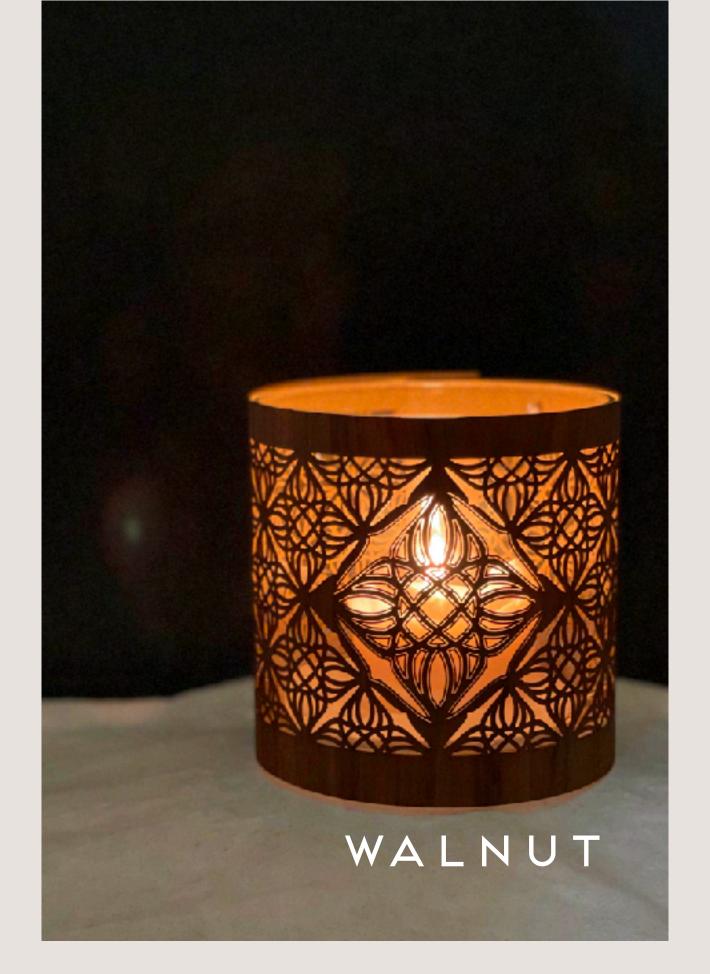

#### GEOMETRIKA

The clever designs in the Geometrika collection are a celebration of the peacefulness created with the cadence of repetition.

Geometrika is a harmonious intersection of geometric surface patterns and decorative details. Styles range from mid-century minimalist to modern farmhouse to classic art deco.

From the careful selection of materials to the meticulous attention to detail, each piece is designed to create a sense of calm and order in your home. making home a place of personal sanctuary.

We love mixing these timeless designs with lanterns from our seasonal collection lending a layer of natural texture and sophistication to the holidays. But they work just as well with the selections from the botanical collection - perfect for a summer's eve.