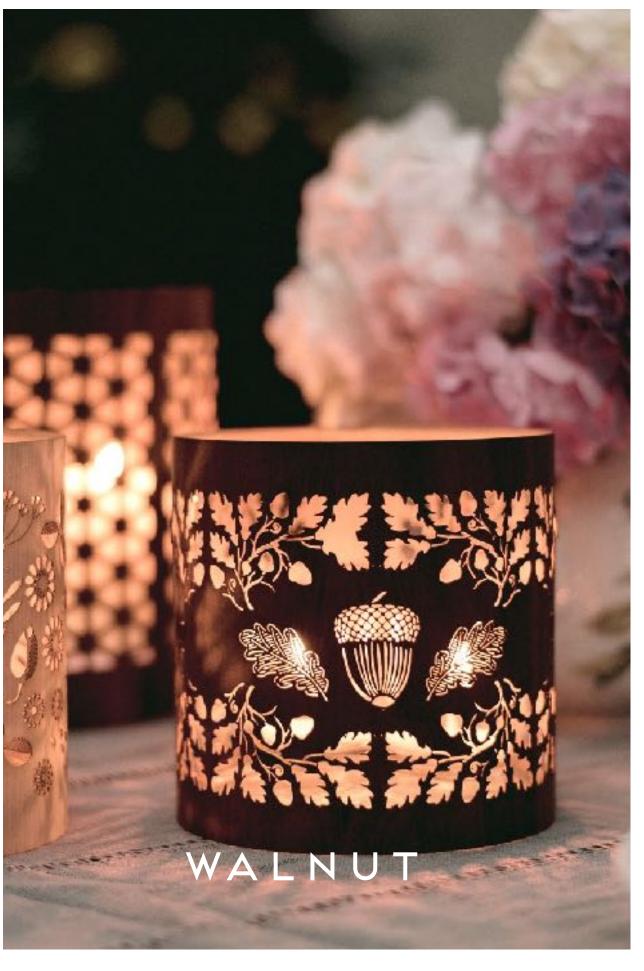

### BOTANICAL

This collection springs from a deep yearning to escape urban living and bask in simple pleasures of the countryside, to opt for birdsong and nature before car horns and neon lights.

The result is a harmonious blend of natural motifs with a graphic style strongly influenced by the arts and crafts era. The renewed interest and care for our noble bees, traditional botanical linocuts and William Morris all influence the collection yet the result is a style that meets today's appetite for a relaxed and understated elegance.

Acorns and sunflowers, butterflies and peonies, each is a nod to nature and the simple joys of rural life. The whimsical yet pared-back aesthetic allows the beauty of natural materials and the gentle glow of the candles to create a calming ambiance that is both organic and elegant.