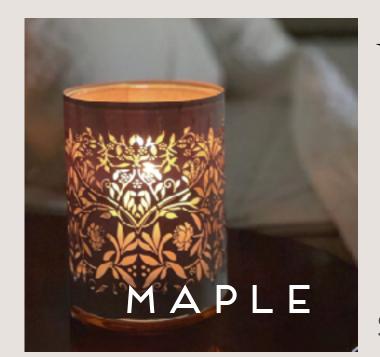

### BOTANICAL

This collection springs from a deep yearning to escape urban living and bask in simple pleasures of the countryside, to opt for birdsong and nature before car horns and neon lights.

The result is a harmonious blend of natural motifs with a graphic style strongly influenced by the arts and crafts era. The renewed interest and care for our noble bees, traditional botanical linocuts and William Morris all influence the collection yet the result is a style that meets today's appetite for a relaxed and understated elegance.

Acorns and sunflowers, butterflies and peonies, each is a nod to nature and the simple joys of rural life. The whimsical yet pared-back aesthetic allows the beauty of natural materials and the gentle glow of the candles to create a calming ambiance that is both organic and elegant.

FL
MAPLE
OAK
WALNUT

HB MAPLE OAK WALNUT

L-6.5x7 M-5x5 S-4x5

OL MAPLE OAK WALNUT

WM MAPLE OAK WALNUT

BF MAPLE OAK WALNUT

L-6.5x7 M-5x5 S-4x5

SF MAPLE OAK WALNUT