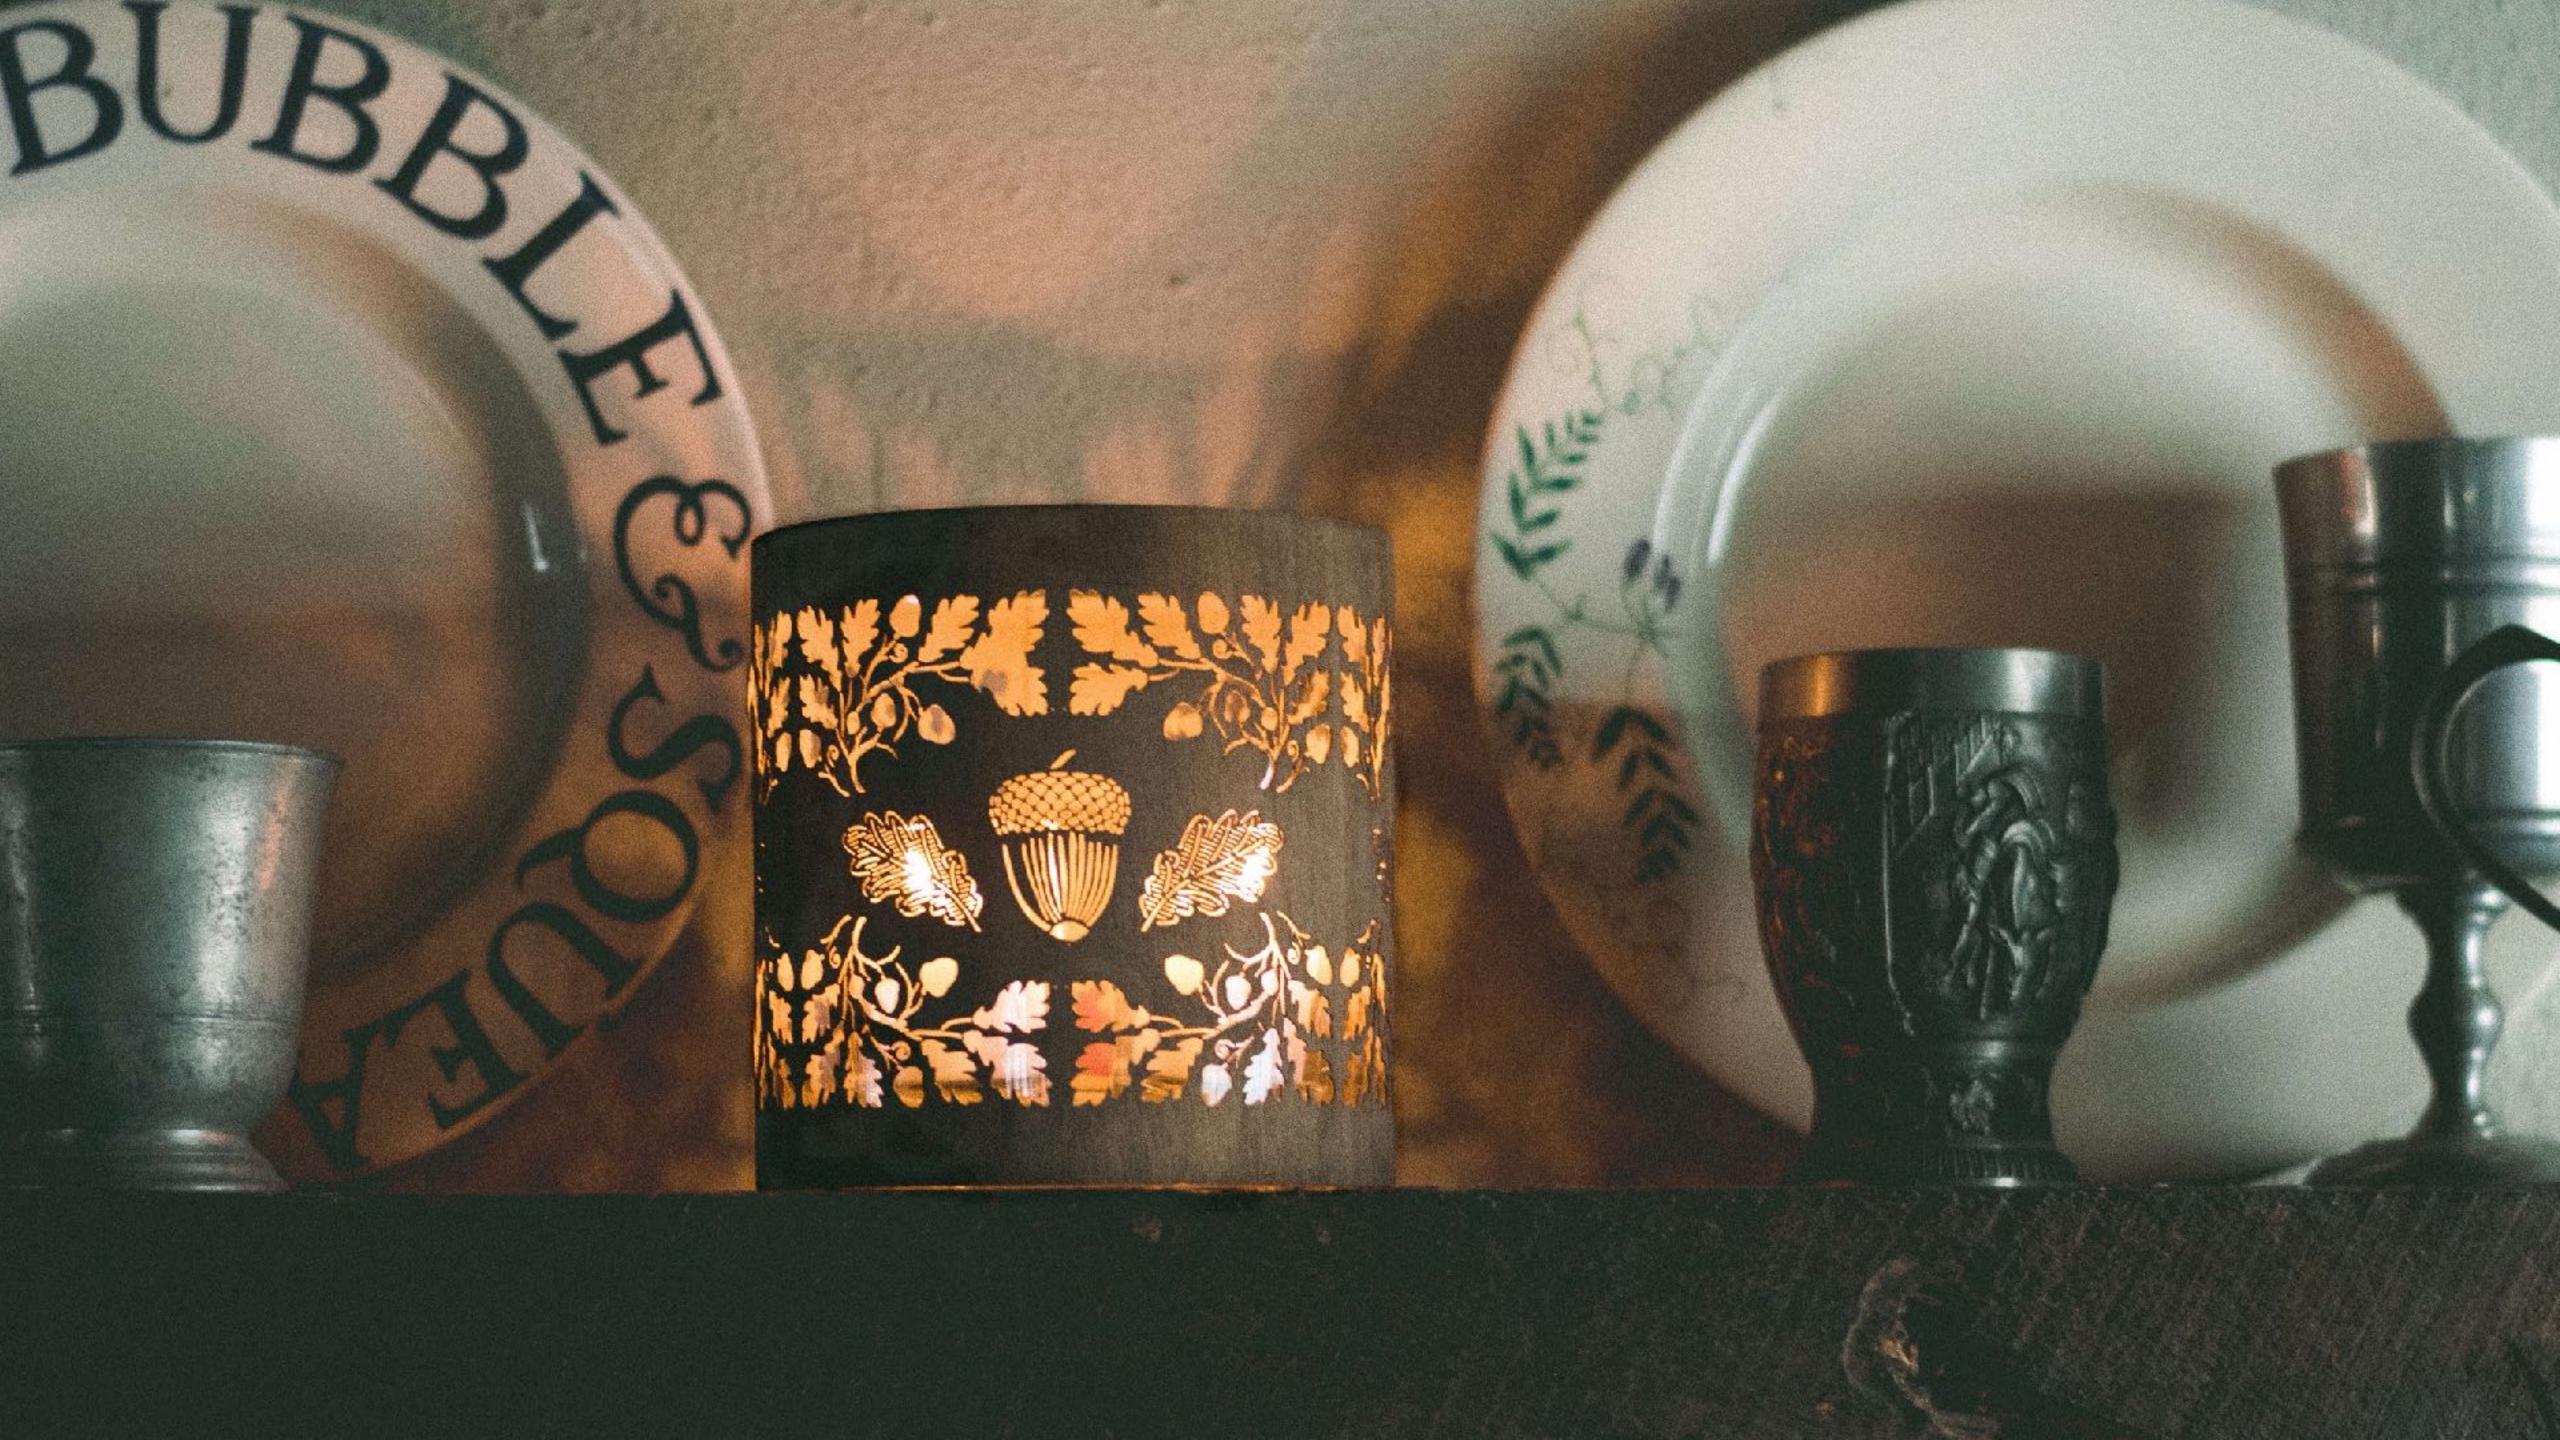

### BOTANICAL

This collection springs from a deep yearning to escape urban living and bask in simple pleasures of the countryside, to opt for birdsong and nature before car horns and neon lights.

The result is a harmonious blend of natural motifs with a graphic style strongly influenced by the arts and crafts era. The renewed interest and care for our noble bees, traditional botanical linocuts and William Morris all influence the collection yet the result is a style that meets today's appetite for a relaxed and understated elegance.

Acorns and sunflowers, butterflies and peonies, each is a nod to nature and the simple joys of rural life. The whimsical yet pared-back aesthetic allows the beauty of natural materials and the gentle glow of the candles to create a calming ambiance that is both organic and elegant.