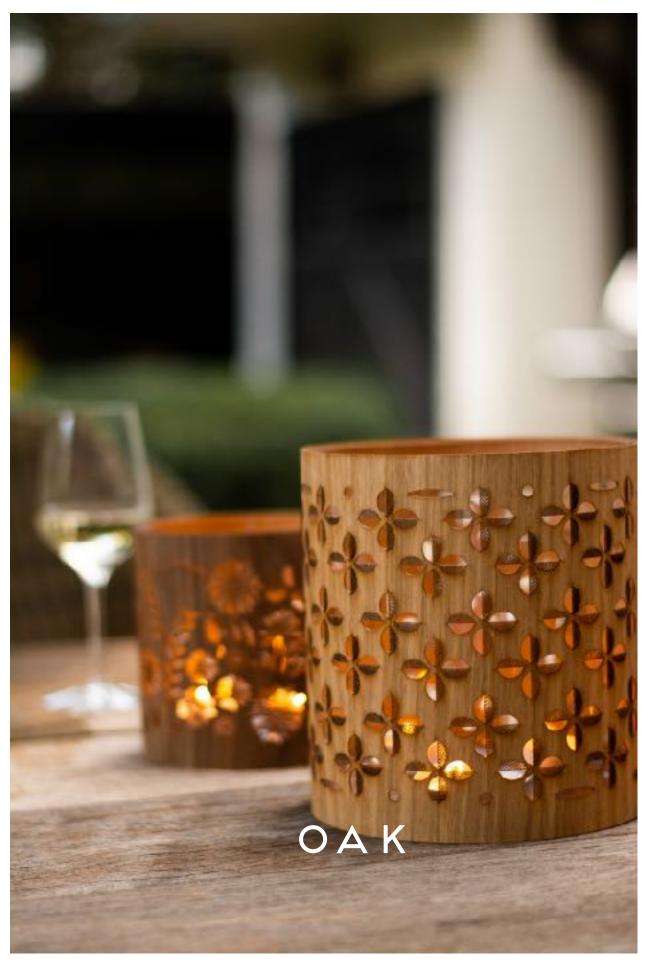

### BOTANICAL

This collection springs from a deep yearning to escape urban living and bask in simple pleasures of the countryside, to opt for birdsong and nature before car horns and neon lights.

The result is a harmonious blend of natural motifs with a graphic style strongly influenced by the arts and crafts era. The renewed interest and care for our noble bees, traditional botanical linocuts and William Morris all influence the collection yet the result is a style that meets today's appetite for a relaxed and understated elegance.

Acorns and sunflowers, butterflies and peonies, each is a nod to nature and the simple joys of rural life. The whimsical yet pared-back aesthetic allows the beauty of natural materials and the gentle glow of the candles to create a calming ambiance that is both organic and elegant.