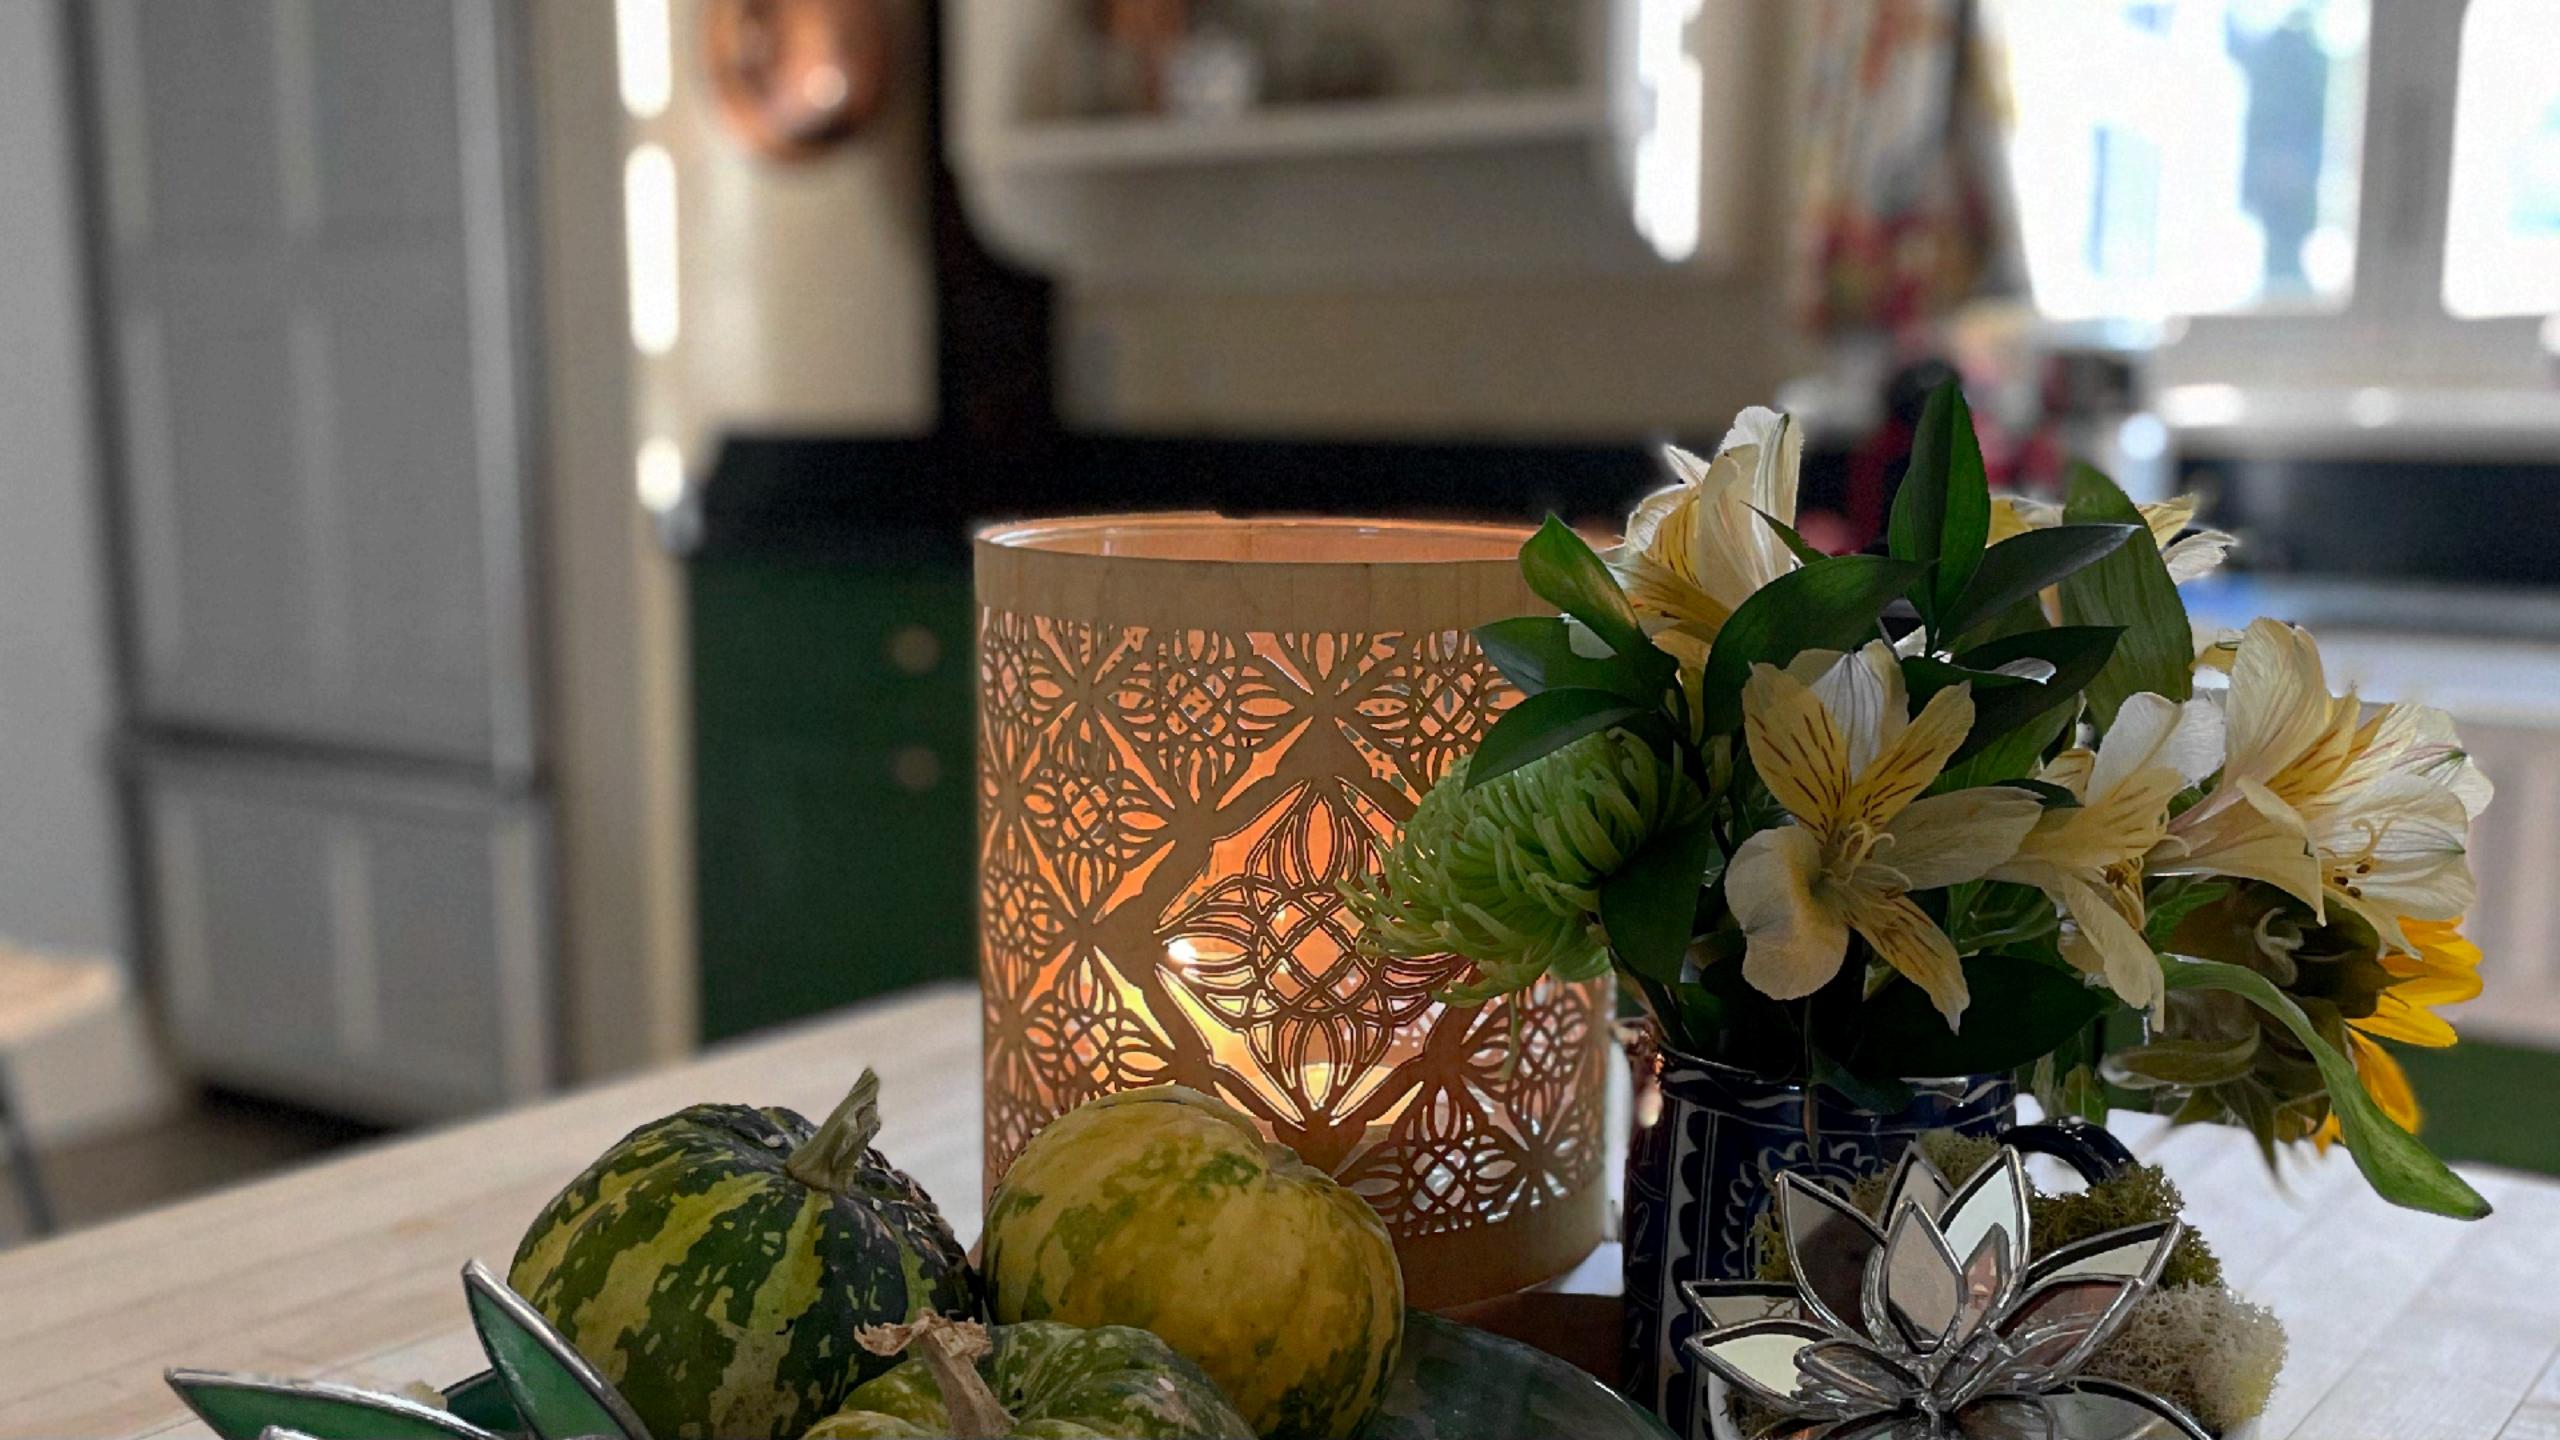

### BOTANICAL

This collection springs from a deep yearning to escape urban living and bask in simple pleasures of the countryside, to opt for birdsong and nature before car horns and neon lights.

The result is a harmonious blend of natural motifs with a graphic style strongly influenced by the arts and crafts era. The renewed interest and care for our noble bees, traditional botanical linocuts and William Morris all influence the collection yet the result is a style that meets today's appetite for a relaxed and understated elegance.

Acorns and sunflowers, butterflies and peonies, each is a nod to nature and the simple joys of rural life. The whimsical yet pared-back aesthetic allows the beauty of natural materials and the gentle glow of the candles to create a calming ambiance that is both organic and elegant.