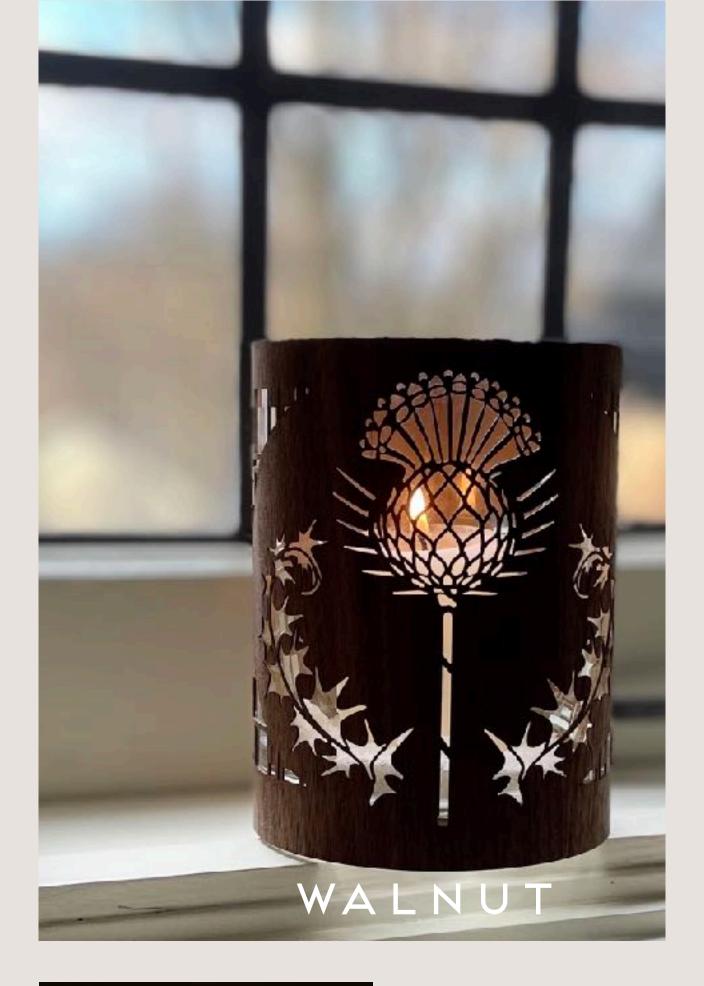

### BOTANICAL

This collection springs from a deep yearning to escape urban living and bask in simple pleasures of the countryside, to opt for birdsong and nature before car horns and neon lights.

The result is a harmonious blend of natural motifs with a graphic style strongly influenced by the arts and crafts era. The renewed interest and care for our noble bees, traditional botanical linocuts and William Morris all influence the collection yet the result is a style that meets today's appetite for a relaxed and understated elegance.

Acorns and sunflowers, butterflies and peonies, each is a nod to nature and the simple joys of rural life. The whimsical yet pared-back aesthetic allows the beauty of natural materials and the gentle glow of the candles to create a calming ambiance that is both organic and elegant.

FL
MAPLE
OAK
WALNUT

HB MAPLE OAK WALNUT

L-6.5x7 M-5x5 S-4x5

OL MAPLE OAK WALNUT

WM MAPLE OAK WALNUT

BF MAPLE OAK WALNUT

L-6.5x7 M-5x5 S-4x5

SF MAPLE OAK WALNUT