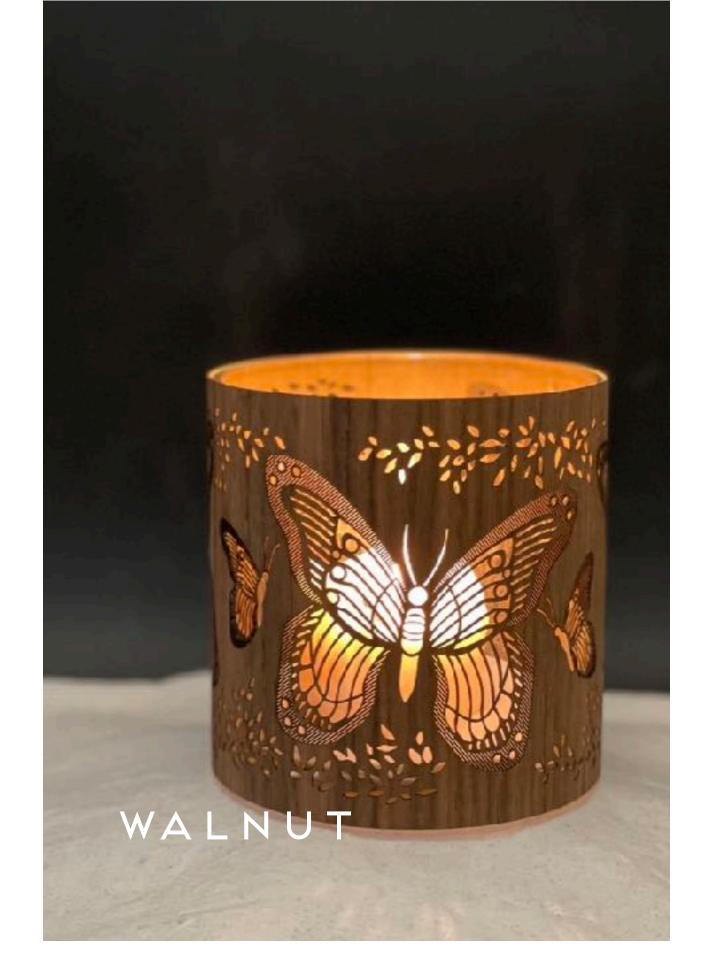

Acorns and sunflowers, butterflies and peonies, each is a nod to nature and the simple joys of rural life. The whimsical yet pared-back aesthetic allows the beauty of natural materials and the gentle glow of the candles to create a calming ambiance that is both organic and elegant.

FL
MAPLE
OAK
WALNUT

HB MAPLE OAK WALNUT

L-6.5x7 M-5x5 S-4x5

OL MAPLE OAK WALNUT

WM MAPLE OAK WALNUT

BF MAPLE OAK WALNUT

L-6.5x7 M-5x5 S-4x5

SF MAPLE OAK WALNUT