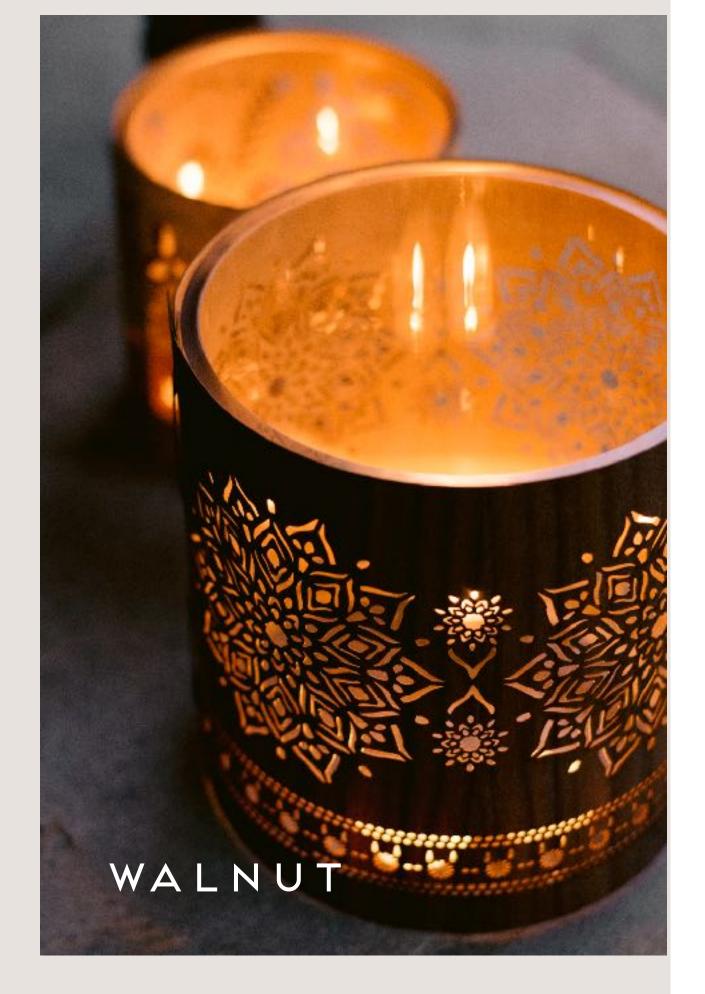

### BOTANICAL

This collection springs from a deep yearning to escape urban living and bask in simple pleasures of the countryside, to opt for birdsong and nature before car horns and neon lights.

The result is a harmonious blend of natural motifs with a graphic style strongly influenced by the arts and crafts era. The renewed interest and care for our noble bees, traditional botanical linocuts and William Morris all influence the collection yet the result is a style that meets today's appetite for a relaxed and understated elegance.

Acorns and sunflowers, butterflies and peonies, each is a nod to nature and the simple joys of rural life. The whimsical yet pared-back aesthetic allows the beauty of natural materials and the gentle glow of the candles to create a calming ambiance that is both organic and elegant.