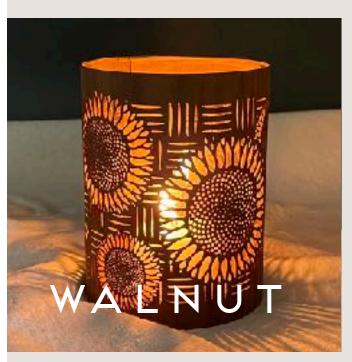

### BOTANICAL

This collection springs from a deep yearning to escape urban living and bask in simple pleasures of the countryside, to opt for birdsong and nature before car horns and neon lights.

The result is a harmonious blend of natural motifs with a graphic style strongly influenced by the arts and crafts era. The renewed interest and care for our noble bees, traditional botanical linocuts and William Morris all influence the collection yet the result is a style that meets today's appetite for a relaxed and understated elegance.

Acorns and sunflowers, butterflies and peonies, each is a nod to nature and the simple joys of rural life. The whimsical yet pared-back aesthetic allows the beauty of natural materials and the gentle glow of the candles to create a calming ambiance that is both organic and elegant.

FL
MAPLE
OAK
WALNUT

HB MAPLE OAK WALNUT

L-6.5x7 M-5x5 S-4x5

OL MAPLE OAK WALNUT

WM MAPLE OAK WALNUT

BF MAPLE OAK WALNUT

L-6.5x7 M-5x5 S-4x5

SF MAPLE OAK WALNUT