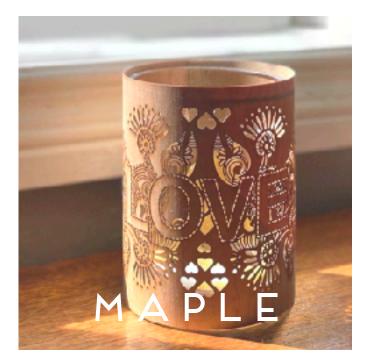

Our seasonal designs are a-typical and are not "just for the holidays". The Fir Tree's modern rustic design is also perfect for cottages, camps and chalets. The Geometric Star and Modern Stars designs with their pure, precise lines, are just extra special during the holidays. The Love Lantern, with or without the word LOVE, is a retro-cool addition to any space, even more so for engagements, weddings, Valentine's Day.

L-6.5x7 M-5x5 S-4x5

HT MAPLE OAK WALNUT

GS MAPLE OAK WALNUT

LL MAPLE

L-6.5x7 M-5x5 S-4x5

HE MAPLE OAK WALNUT

**EMAIL** 

sales@lanterncozies.com