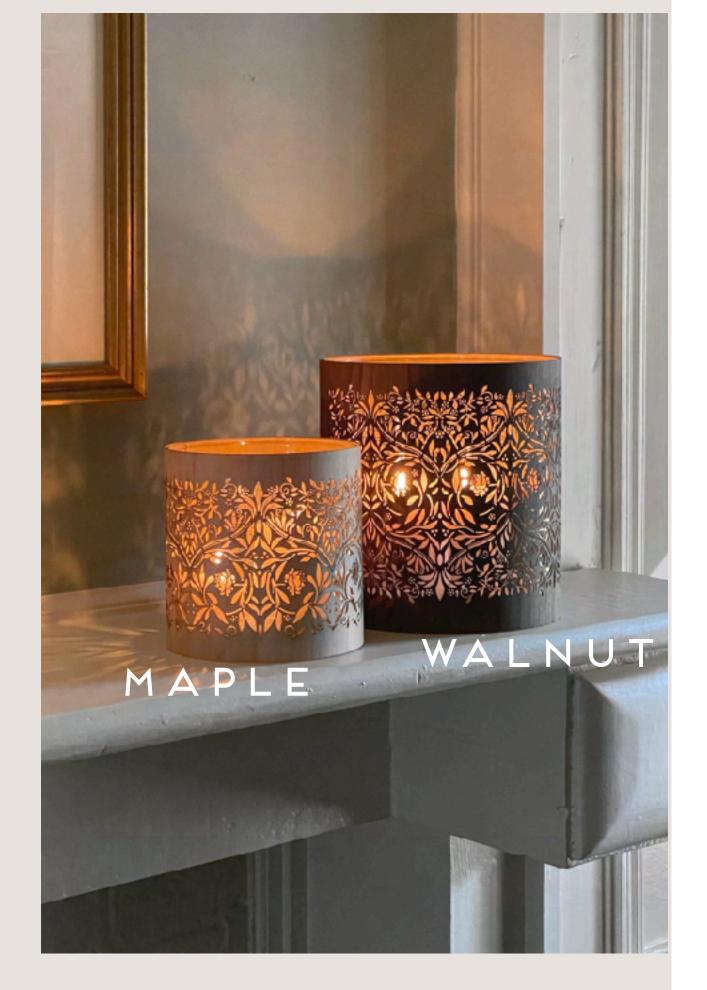

### BOTANICAL

This collection springs from a deep yearning to escape urban living and bask in simple pleasures of the countryside, to opt for birdsong and nature before car horns and neon lights.

The result is a harmonious blend of natural motifs with a graphic style strongly influenced by the arts and crafts era. The renewed interest and care for our noble bees, traditional botanical linocuts and William Morris all influence the collection yet the result is a style that meets today's appetite for a relaxed and understated elegance.

Acorns and sunflowers, butterflies and peonies, each is a nod to nature and the simple joys of rural life. The whimsical yet pared-back aesthetic allows the beauty of natural materials and the gentle glow of the candles to create a calming ambiance that is both organic and elegant.

FL
MAPLE
OAK
WALNUT

HB MAPLE OAK WALNUT

L-6.5x7 M-5x5 S-4x5

OL MAPLE OAK WALNUT

WM MAPLE OAK WALNUT

BF MAPLE OAK WALNUT

L-6.5x7 M-5x5 S-4x5

SF MAPLE OAK WALNUT