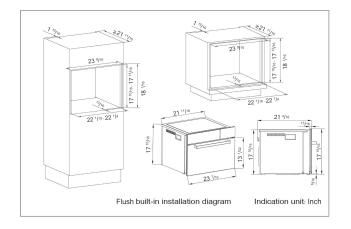

## FOTILE Built-in Combi Oven

Integrates 4 cooking functions of steaming, baking, dehydrating and air-frying into one

| Model                                | HZK-TS1                                                                |
|--------------------------------------|------------------------------------------------------------------------|
| Certification                        | CSA                                                                    |
| Product Dimensions<br>(WxHxD)(inch)  | 23 7/16 x 17 15/16 x 20 7/16                                           |
| Built-in Dimensions<br>(WxHxD)(inch) | 23 9/16 x 18 1/16 x 21 10/16                                           |
| Operation                            | Touch                                                                  |
| Capacity (cu.ft.)                    | 1.48                                                                   |
| Power (W)                            | 3660                                                                   |
| No. of Heating Element               | 8                                                                      |
| Temperature range ( $^{\circ}$ F)    | 86-446                                                                 |
| Warranty                             | one-year full warranty on labor, three-year limited warranty of parts. |