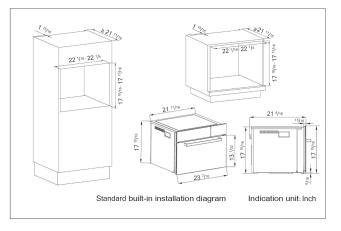

## FOTILE Built-in Combi Oven

Integrates 4 cooking functions of steaming, baking, dehydrating and air-frying into one

| Model                                | HZK-TS1                                                                |
|--------------------------------------|------------------------------------------------------------------------|
| Certification                        | CSA                                                                    |
| Product Dimensions<br>(WxHxD)(inch)  | 23 7/16 x 17 15/16 x 20 7/16                                           |
| Built-in Dimensions<br>(WxHxD)(inch) | 23 9/16 x 18 1/16 x 21 10/16                                           |
| Operation                            | Touch                                                                  |
| Capacity (cu.ft.)                    | 1.48                                                                   |
| Power (W)                            | 3660                                                                   |
| No. of Heating Element               | 8                                                                      |
| Temperature range ( $^{\circ}$ F)    | 86-446                                                                 |
| Warranty                             | one-year full warranty on labor, three-year limited warranty of parts. |