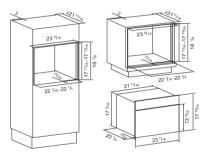

SCD42-C2T/SCD42-F1:

Flush Built-in

Standard Built-in

# **Installation Examples:**

## **Steam Oven Spec Sheet**

SCD42-C2T / SCD42-F1

|                                      | SCD42-C2T                                                                                               | SCD42-F1                                                                                                |
|--------------------------------------|---------------------------------------------------------------------------------------------------------|---------------------------------------------------------------------------------------------------------|
| Certification                        | ETL                                                                                                     | ETL                                                                                                     |
| Product Dimensions<br>(WxHxD) (inch) | 23 7/16 x 17 15/16 x 20 1/4                                                                             | 23 7/16 x 17 15/16 x 20 1/4                                                                             |
| Build-in Dimensions<br>(WxHxD)(inch) | Flush Built-in<br>23 9/16 x 18 1/8 x (≥21 11/16)<br>Standard Built-in<br>22 1/16 x 17 3/4 x (≥21 11/16) | Flush Built-in<br>23 9/16 x 18 1/8 x (≥21 11/16)<br>Standard Built-in<br>22 1/16 x 17 3/4 x (≥21 11/16) |
| Wattage (W)                          | 2400                                                                                                    | 2400                                                                                                    |
| Power Supply (V/Hz)                  | 240/60                                                                                                  | 240/60                                                                                                  |
| Capacity (cu.ft.)                    | 1.48                                                                                                    | 1.48                                                                                                    |
| Temperature Range (°F)               | 86-212                                                                                                  | 86-212                                                                                                  |
| Preset Modes                         | 8                                                                                                       | 6                                                                                                       |
| Material                             | Tempered Glass                                                                                          | Stainless Steel and Tempered Glass                                                                      |