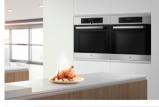

| 86-212                                                                                                  |
| Preset Modes                         | 8                                                                                                       | 6                                                                                                       |
| Material                             | Tempered Glass                                                                                          | Stainless Steel and Tempered Glass                                                                      |

SCD42-C2T/SCD42-F1:

Flush Built-in



Standard Built-in



# **Installation Examples:**