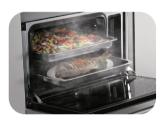

The steam oven utilizes Dynamic Steam Convection Technology to provide 100% fresh steam, ensuring delicious taste with no off-odors. More importantly, more nutrients are preserved in the cooking process.

#### One Touch Cooking

Multifunctional preset options including Meat, Fish, Vegetable, Pasta, Defrost, Self-clean, and much more for easy and effortless operation

Easy to Clean

Food Grade 304 Stainless Steel is easy to clean with a damp cloth Detachable oven racks are dishwasher safe