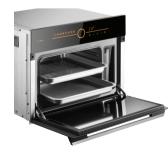

SCD42-C2T

### **Key Features:**

Innovative Dynamic Steam-Balance Technology

Provides a perfect amount of fresh steam with precise temperature control

SCD42-F1

#### One Touch Cooking

Multifunctional preset options including Meat, Fish, Vegetable, Pasta, Defrost, Self-clean, and much more for easy and effortless operation

Easy to Clean

Food Grade 304 Stainless Steel is easy to clean with a damp cloth Detachable oven racks are dishwasher safe