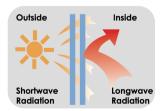

#### Professional Grade Glass Door

2 Layers of Low-E Glass+ 1 Layer of Tempered Glass Prevents heat loss from the oven and heat transfer to the door handle