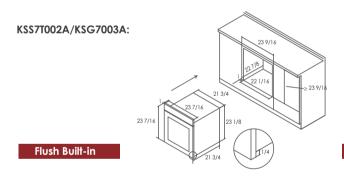

## **Convection Oven Spec Sheet**

KSS7002A / KSG7003A

|                                           | KSS7002A                                                                                               | KSG7003A                                                                                               |
|-------------------------------------------|--------------------------------------------------------------------------------------------------------|--------------------------------------------------------------------------------------------------------|
| Certification                             | ETL                                                                                                    | ETL                                                                                                    |
| Product Dimensions<br>(WxHxD)(inch)       | 23 7/16 x 23 7/16 x 21 3/4                                                                             | 23 7/16 x 23 7/16 x 21 3/4                                                                             |
| <b>Build-in Dimensions</b> (WxHxD) (inch) | Flush Built-in<br>23 9/16 x 23 9/16 x (≥22 7/8)<br>Standard Built-in<br>22 1/16 x 23 1/4 x (≥21 11/16) | Flush Built-in<br>23 9/16 x 23 9/16 x (≥22 7/8)<br>Standard Built-in<br>22 1/16 x 23 1/4 x (≥21 11/16) |
| Wattage (W)                               | 3800                                                                                                   | 3800                                                                                                   |
| Capacity (cu.ft.)                         | 2.47                                                                                                   | 2.47                                                                                                   |
| Power Supply (V/Hz)                       | 220-240/60                                                                                             | 220-240/60                                                                                             |
| Temperature Range (°F)                    | 104 - 482                                                                                              | 104 - 482                                                                                              |
| Preset Modes                              | 10                                                                                                     | 10                                                                                                     |
| Operation                                 | Touchscreen                                                                                            | Touchscreen                                                                                            |

## **Installation Examples:**