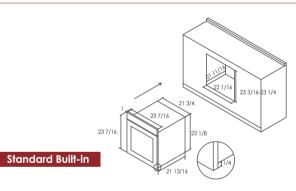

## **Convection Oven Spec Sheet**

KSS7002A / KSG7003A

|                                           | KSS7002A                                                                                               | KSG7003A                                                                                               |
|-------------------------------------------|--------------------------------------------------------------------------------------------------------|--------------------------------------------------------------------------------------------------------|
| Certification                             | ETL                                                                                                    | ETL                                                                                                    |
| Product Dimensions<br>(WxHxD)(inch)       | 23 7/16 x 23 7/16 x 21 3/4                                                                             | 23 7/16 x 23 7/16 x 21 3/4                                                                             |
| <b>Build-in Dimensions</b> (WxHxD) (inch) | Flush Built-in<br>23 9/16 x 23 9/16 x (≥22 7/8)<br>Standard Built-in<br>22 1/16 x 23 1/4 x (≥21 11/16) | Flush Built-in<br>23 9/16 x 23 9/16 x (≥22 7/8)<br>Standard Built-in<br>22 1/16 x 23 1/4 x (≥21 11/16) |
| Wattage (W)                               | 3800                                                                                                   | 3800                                                                                                   |
| Capacity (cu.ft.)                         | 2.47                                                                                                   | 2.47                                                                                                   |
| Power Supply (V/Hz)                       | 220-240/60                                                                                             | 220-240/60                                                                                             |
| Temperature Range (°F)                    | 104 - 482                                                                                              | 104 - 482                                                                                              |
| Preset Modes                              | 10                                                                                                     | 10                                                                                                     |
| Operation                                 | Touchscreen                                                                                            | Touchscreen                                                                                            |

## **Installation Examples:**