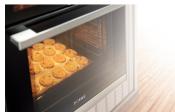

### **Convection Oven Spec Sheet**

KSS7002A / KSG7003A

FOTILE 24" Convection Oven meets all your demands for a built-in oven. With a wide temperature range from 104°F to 482°F, effortless one-touch operation, multifunctional 10 preset modes, 5 grill layers, and a 3D-Hot-Air Circulation System, the convection oven provides every home chef an opportunity to explore limitless culinary possibilities.

# 10 Preset Cooking Modes for Ease of Use

Baking, Grilling, Proofing, Defrosting & Much More

# Uniform Temperature for Accurate Cooking

Five Heating Tubes 3D-Hot-Air Circulation System Platinum-Alloy Temperature Sensor

KSG7003A