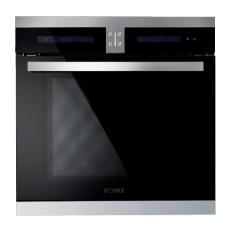

KSS7002A

## **Convection Oven Spec Sheet**

KSS7002A / KSG7003A

|                                           | KSS7002A                                                                                               | KSG7003A                                                                                               |
|-------------------------------------------|--------------------------------------------------------------------------------------------------------|--------------------------------------------------------------------------------------------------------|
| Certification                             | ETL                                                                                                    | ETL                                                                                                    |
| Product Dimensions<br>(WxHxD)(inch)       | 23 7/16 x 23 7/16 x 21 3/4                                                                             | 23 7/16 x 23 7/16 x 21 3/4                                                                             |
| <b>Build-in Dimensions</b> (WxHxD) (inch) | Flush Built-in<br>23 9/16 x 23 9/16 x (≥22 7/8)<br>Standard Built-in<br>22 1/16 x 23 1/4 x (≥21 11/16) | Flush Built-in<br>23 9/16 x 23 9/16 x (≥22 7/8)<br>Standard Built-in<br>22 1/16 x 23 1/4 x (≥21 11/16) |
| Wattage (W)                               | 3800                                                                                                   | 3800                                                                                                   |
| Capacity (cu.ft.)                         | 2.47                                                                                                   | 2.47                                                                                                   |
| Power Supply (V/Hz)                       | 220-240/60                                                                                             | 220-240/60                                                                                             |
| Temperature Range (°F)                    | 104 - 482                                                                                              | 104 - 482                                                                                              |
| Preset Modes                              | 10                                                                                                     | 10                                                                                                     |
| Operation                                 | Touchscreen                                                                                            | Touchscreen                                                                                            |