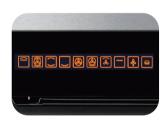

# 10 Preset Cooking Modes for Ease of Use

Baking, Grilling, Proofing, Defrosting & Much More