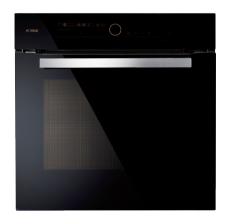

# Uniform Temperature for Accurate Cooking

Five Heating Tubes 3D-Hot-Air Circulation System Platinum-Alloy Temperature Sensor

KSG7003A

#### Professional Grade Glass Door

2 Layers of Low-E Glass+ 1 Layer of Tempered Glass Prevents heat loss from the oven and heat transfer to the door handle