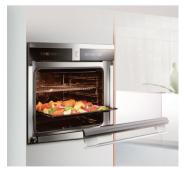

#### Professional Grade Glass Door

2 Layers of Low-E Glass+ 1 Layer of Tempered Glass Prevents heat loss from the oven and heat transfer to the door handle