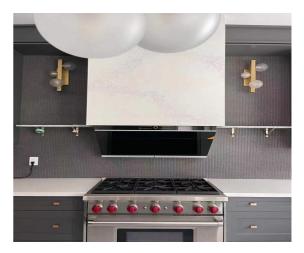

## **Features**

Excellent Extraction Power:

Specifically designed for multi-burner cooktops to help prevent smoke from spreading.

No more greasy cabinets, floor or skin.

Very Quiet:

Enjoy more family conversations during cooking.

Simply Clean:

Flat tempered glass, Only takes 3 minutes to clean.

## **Specification**

| Certification:           | ETL , HVI                             |
|--------------------------|---------------------------------------|
| Product size(in)W*D*H:   | 35 1/8 * 18 1/4 * (17 7/16 - 46 7/16) |
| Voltage/Frequency/power: | 120V/60Hz/256W                        |
| Max. Noise:              | 54dB(A) (5.4 Sones)                   |
| Led Light:               | 3W*2(500LUX)                          |
| Innovative Design:       | Touch control;Screen-lock;Auto        |
|                          | delay-off;Two detachable              |
|                          | foldable filters(Dishwasher safe);    |
|                          | Two oil cups                          |
|                          |                                       |