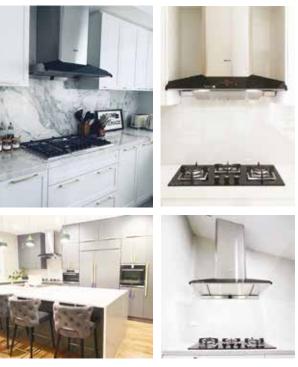

4 + (Turbo)                       |
| Min. Noise Level(dB)    | 41                                |
| Illumination(W)         | 2W × 2 (LED)                      |
| Motor                   | DC Motor                          |
| Operation Type          | Touch                             |
| Delay Shutoff           | 2/5/10min                         |
| Screen Lock             | Ν                                 |
| Grease Filtration Rate  | 92%                               |
| Odor Reduction Rate     | 98%                               |
|                         | Labor: 1 Years                    |
| Warranty                | Parts: 3 Years(Limited)           |
|                         | Motors: Lifetime Limited Warranty |

### Installation Dimensions



### Installation Examples