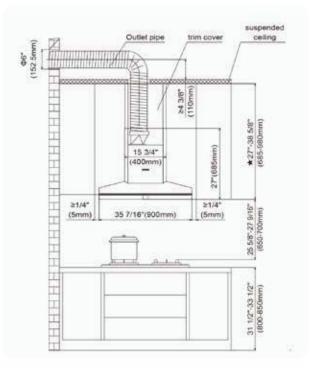

|
| Speed Setting           | 4 + (Turbo)                       |
| Min. Noise Level(dB)    | 41                                |
| Illumination(W)         | 2W × 2 (LED)                      |
| Motor                   | DC Motor                          |
| Operation Type          | Touch                             |
| Delay Shutoff           | 2/5/10min                         |
| Screen Lock             | Ν                                 |
| Grease Filtration Rate  | 92%                               |
| Odor Reduction Rate     | 98%                               |
|                         | Labor: 1 Years                    |
| Warranty                | Parts: 3 Years(Limited)           |
|                         | Motors: Lifetime Limited Warranty |

### Installation Dimensions



### Installation Examples