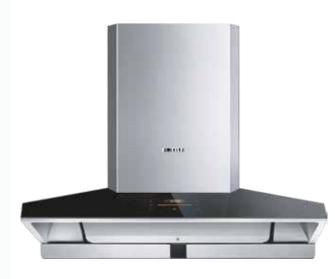

# Perimeter Series Range Hoods EMG9030 Spec Sheet

A BREATH OF FRESH ENGINEERING

FOTILE EMG9030 Perimeter Vent Range hood is the world's first Auto-Adjusting Range Hood with a powerful modern canopy design. Wall mountable, this premium certified Range Hood offers superior smoke, grease, and odor extraction due to its auto adjusting Capture Shield. The EMG9030 not only offers excellent venting performance, it is also exceptionally quiet so you can have a casual conversation as you are preparing a meal. Best of all, this Range Hood can keep your family safe by monitoring the kitchen air quality and automatically venting out any harmful pollutants from the house if